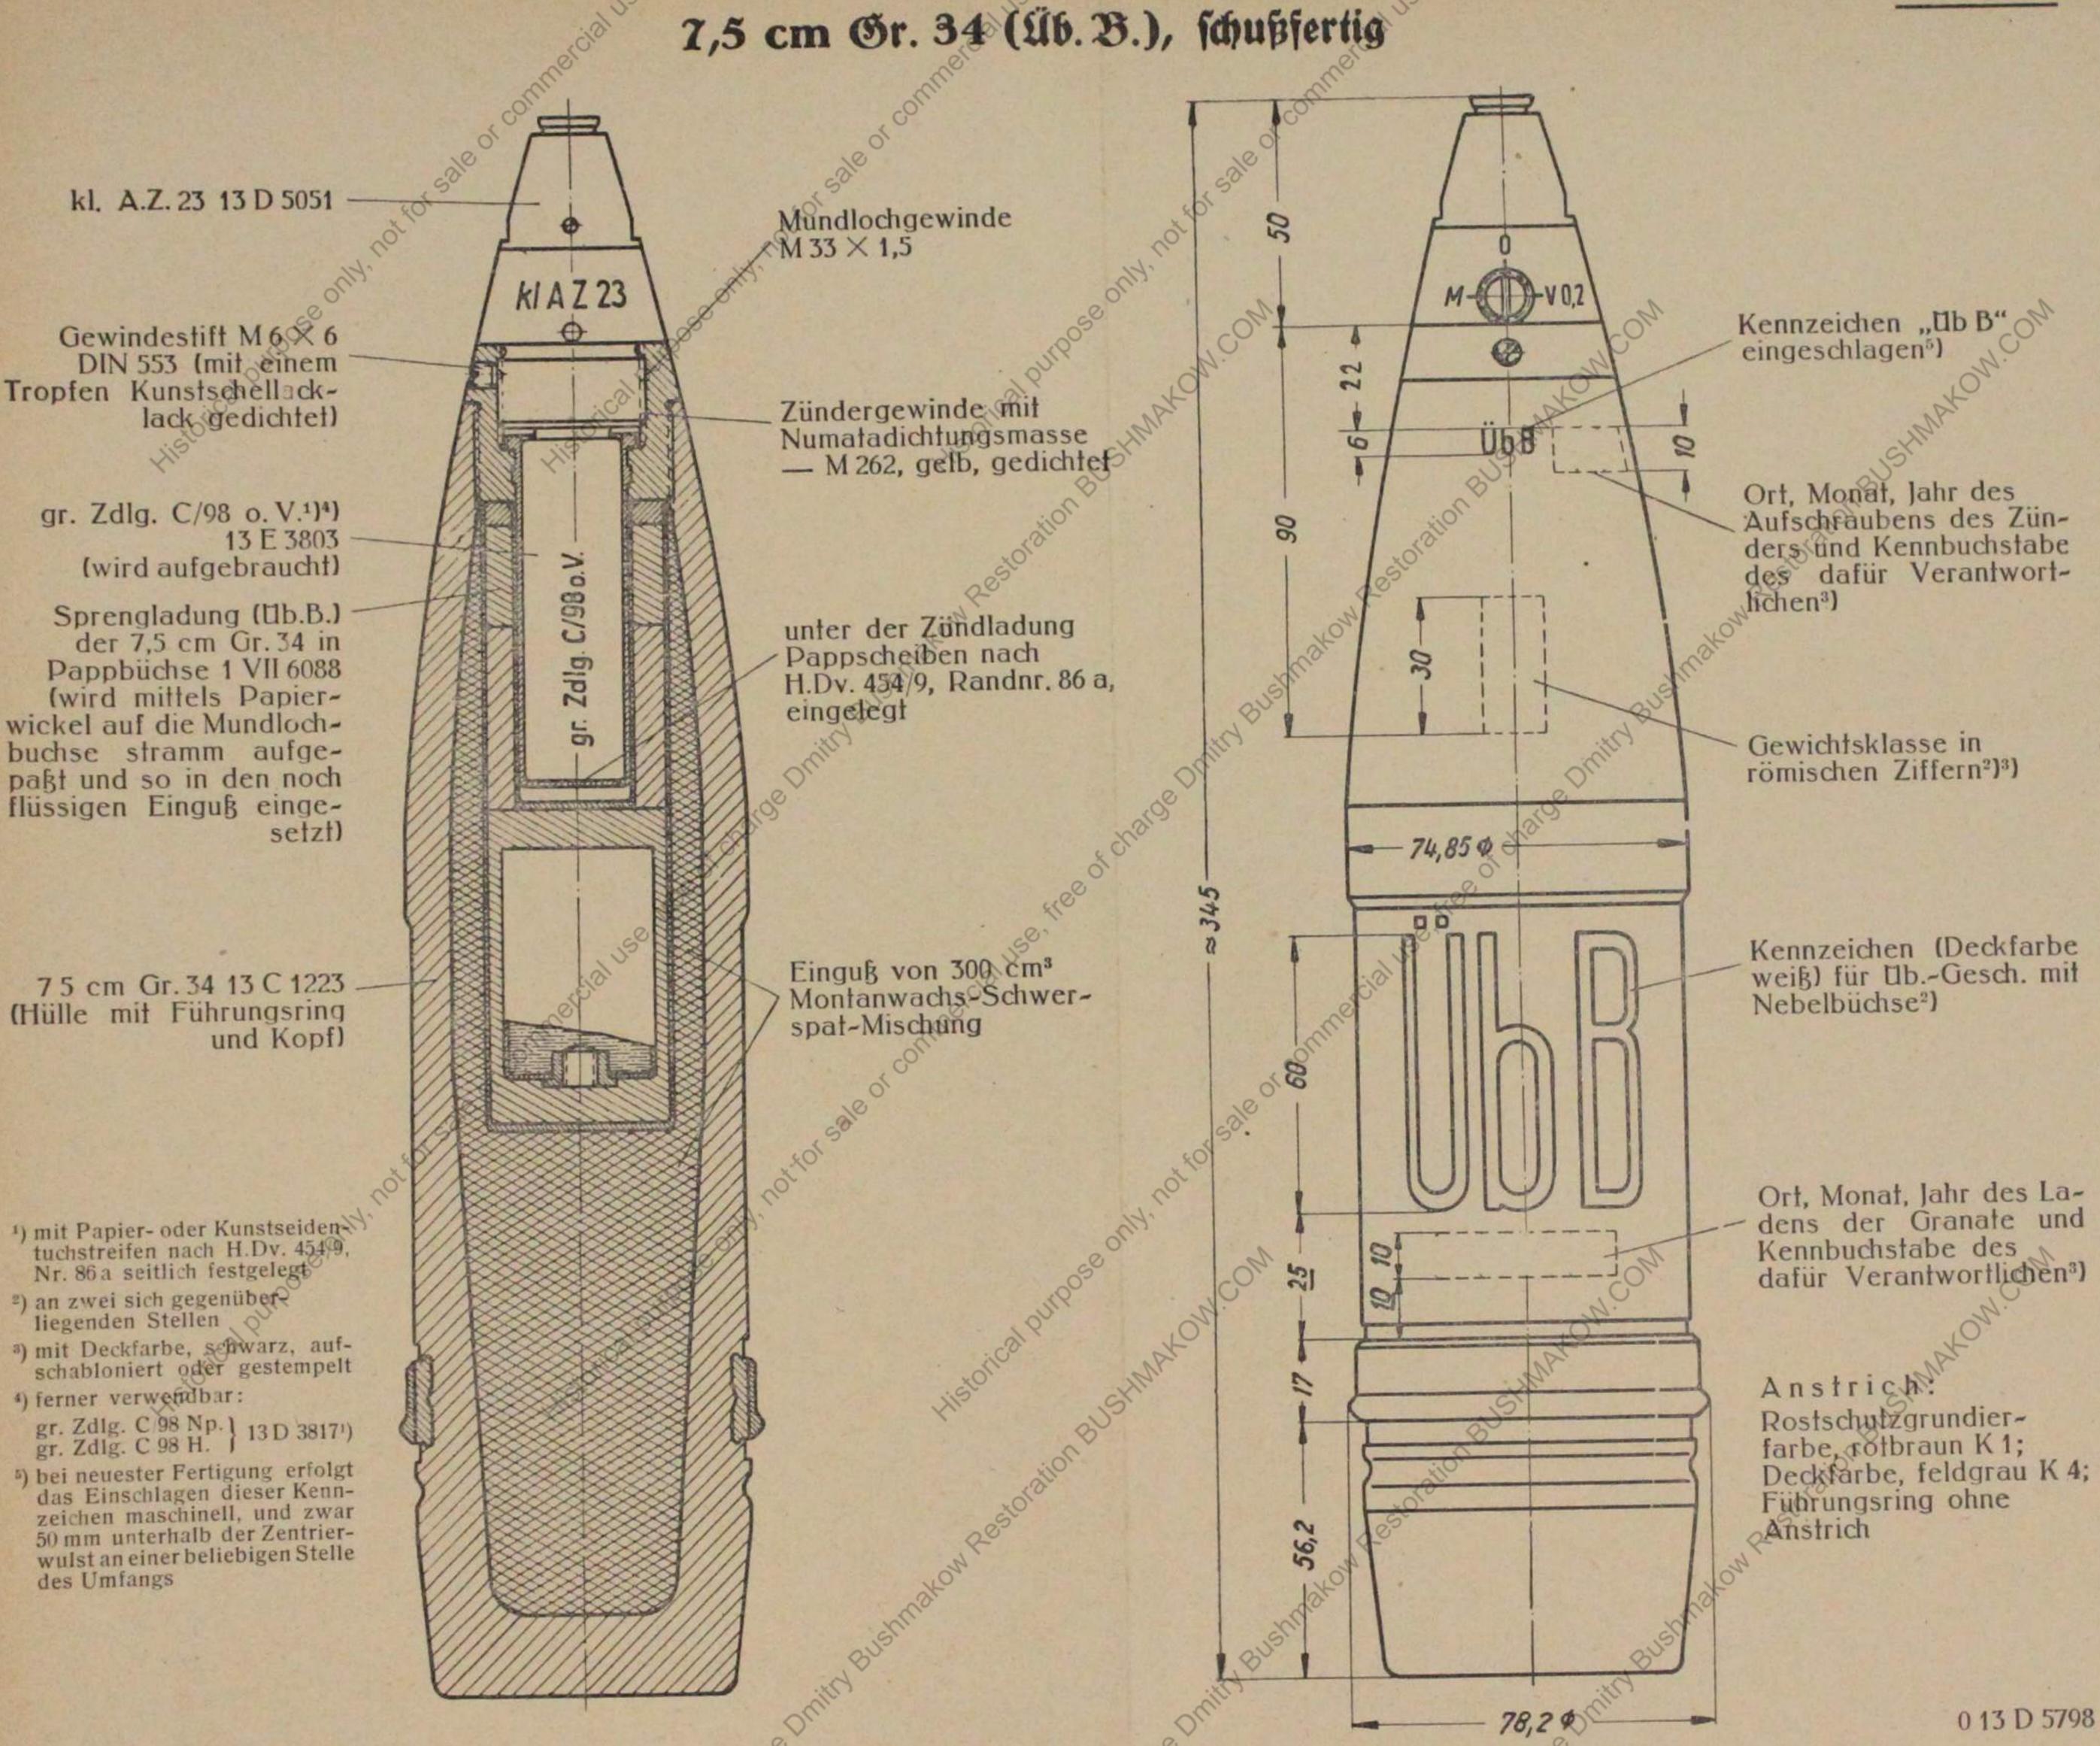

# Nur für den Dienstgebrauch!

Die Munition der 7,5 cm Kampfwagen-Kanone

und des

Sturmgeschützes 7,5 cm: Kanone

mit Anhang Fertigen der 7,5 cm Gr. Patr. 38 Kw.K.

Wom 26. 10. 40

Berlin 1940

Gedruckt bei Bernard & Graefe, Berlin SW 68