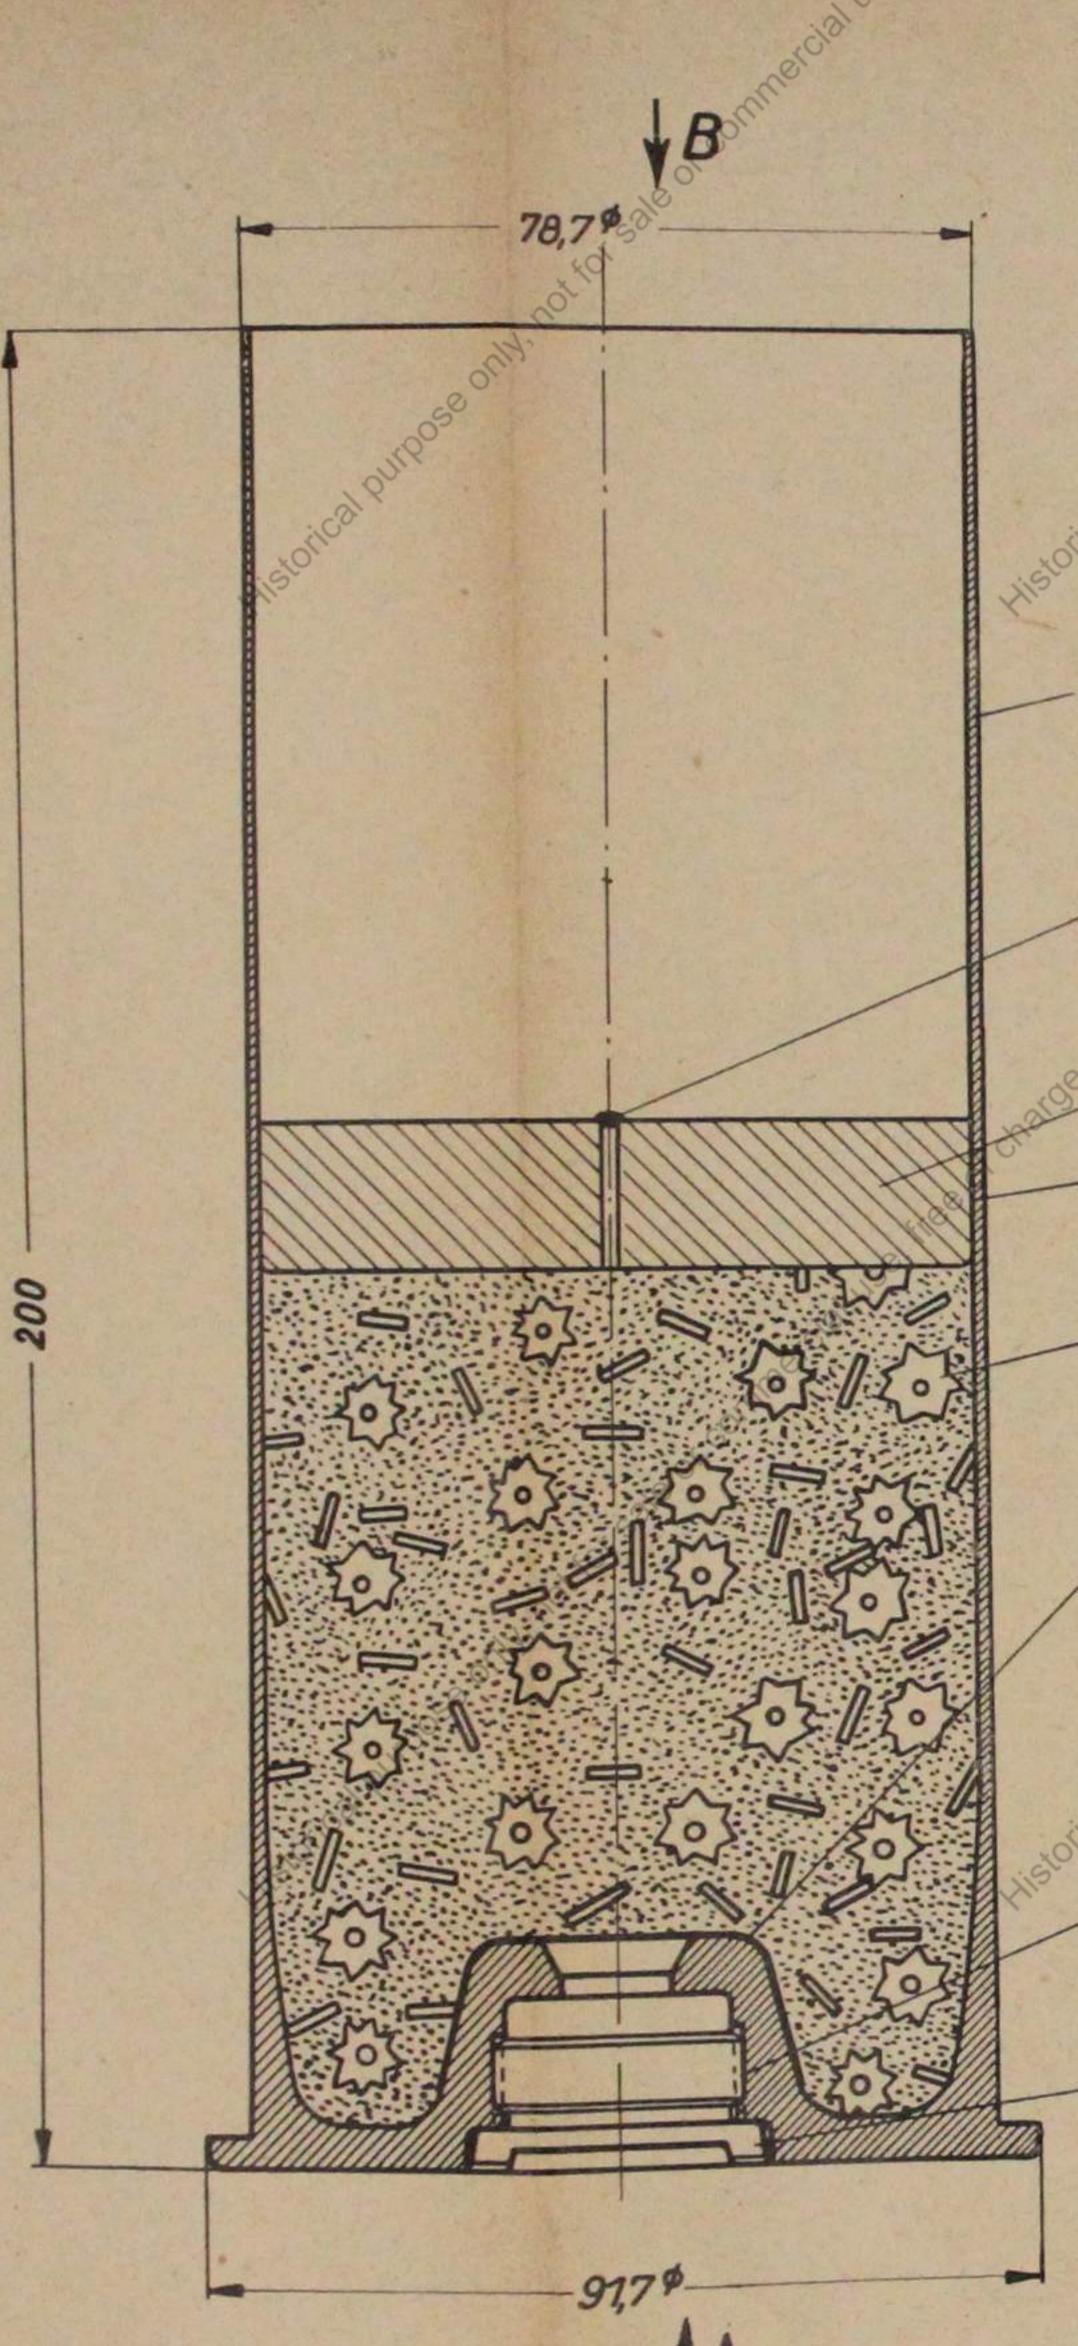

# Nur für den Dienstgebrauch!

Die Munition der 7,5 cm Kampfwagen-Kanone

und des

Sturmgeschützes 7,5 cm: Kanone

mit Anhang Fertigen der 7,5 cm Gr. Patr. 38 Kw.K.

Wom 26. 10. 40

Berlin 1940

Gedruckt bei Bernard & Graefe, Berlin SW 68