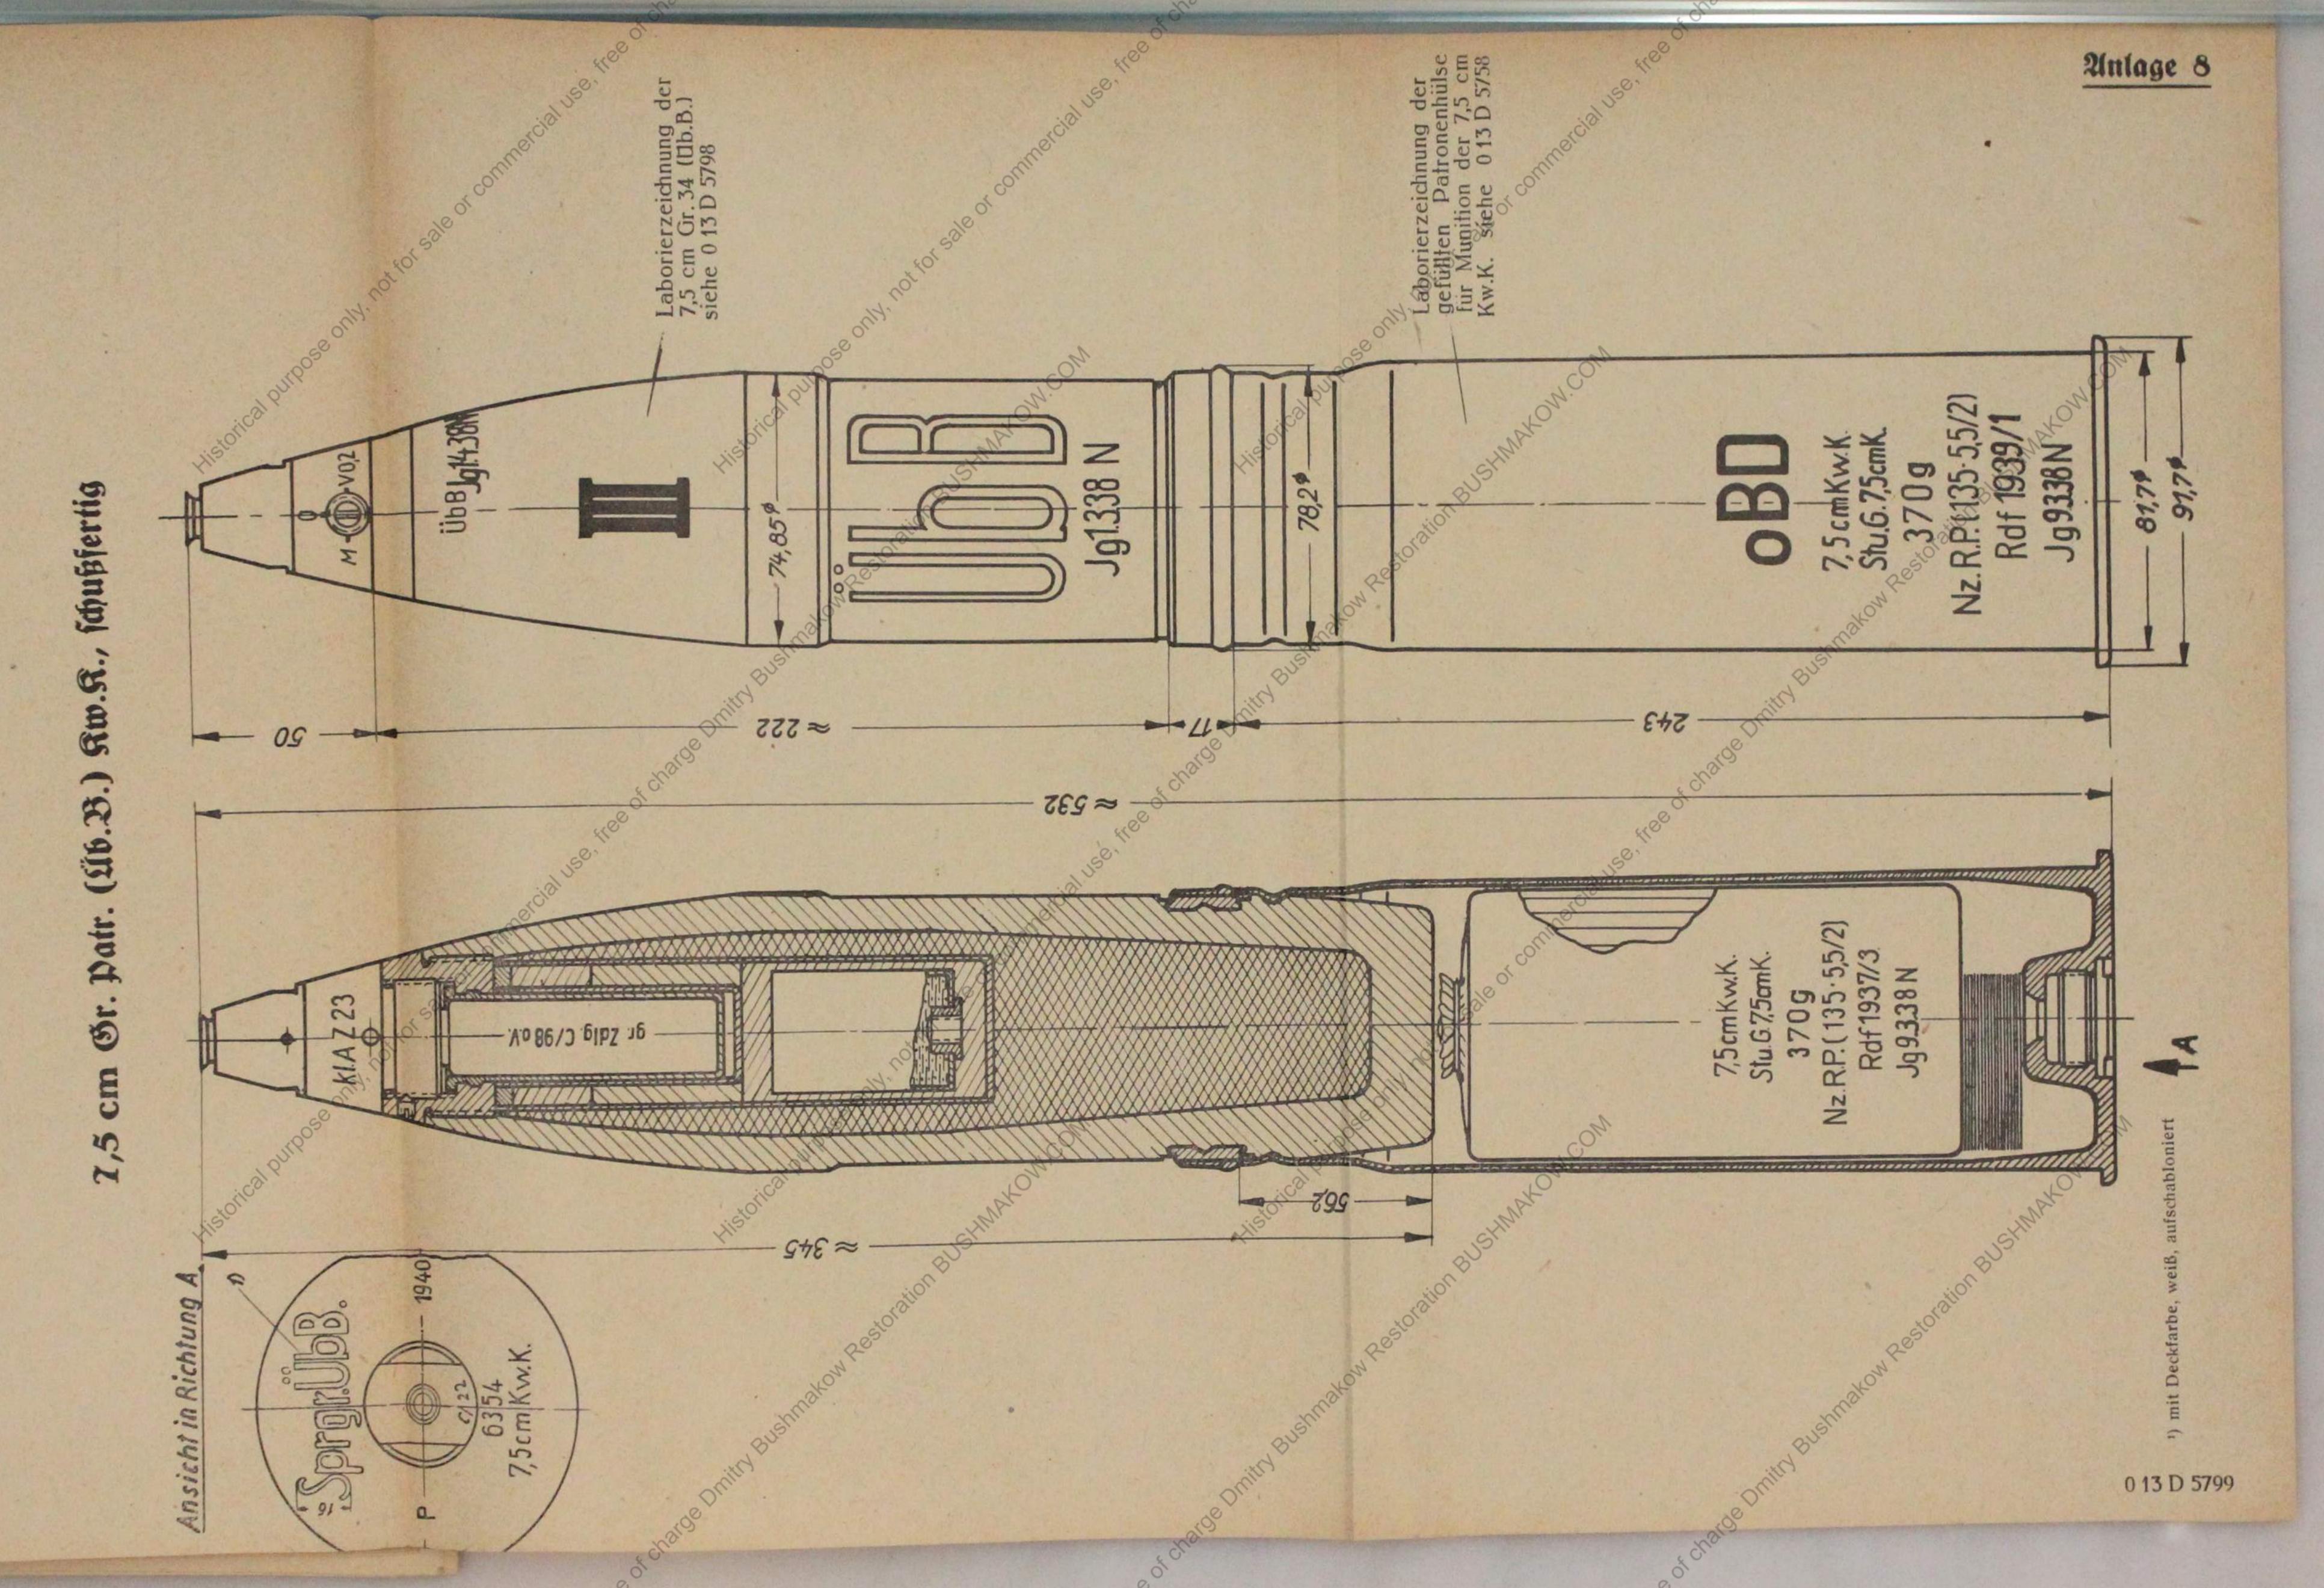

# Nur für den Dienstgebrauch!

Die Munition der 7,5 cm Kampfwagen-Kanone

und des

Sturmgeschützes 7,5 cm: Kanone

mit Anhang Fertigen der 7,5 cm Gr. Patr. 38 Kw.K.

Wom 26. 10. 40

Berlin 1940

Gedruckt bei Bernard & Graefe, Berlin SW 68