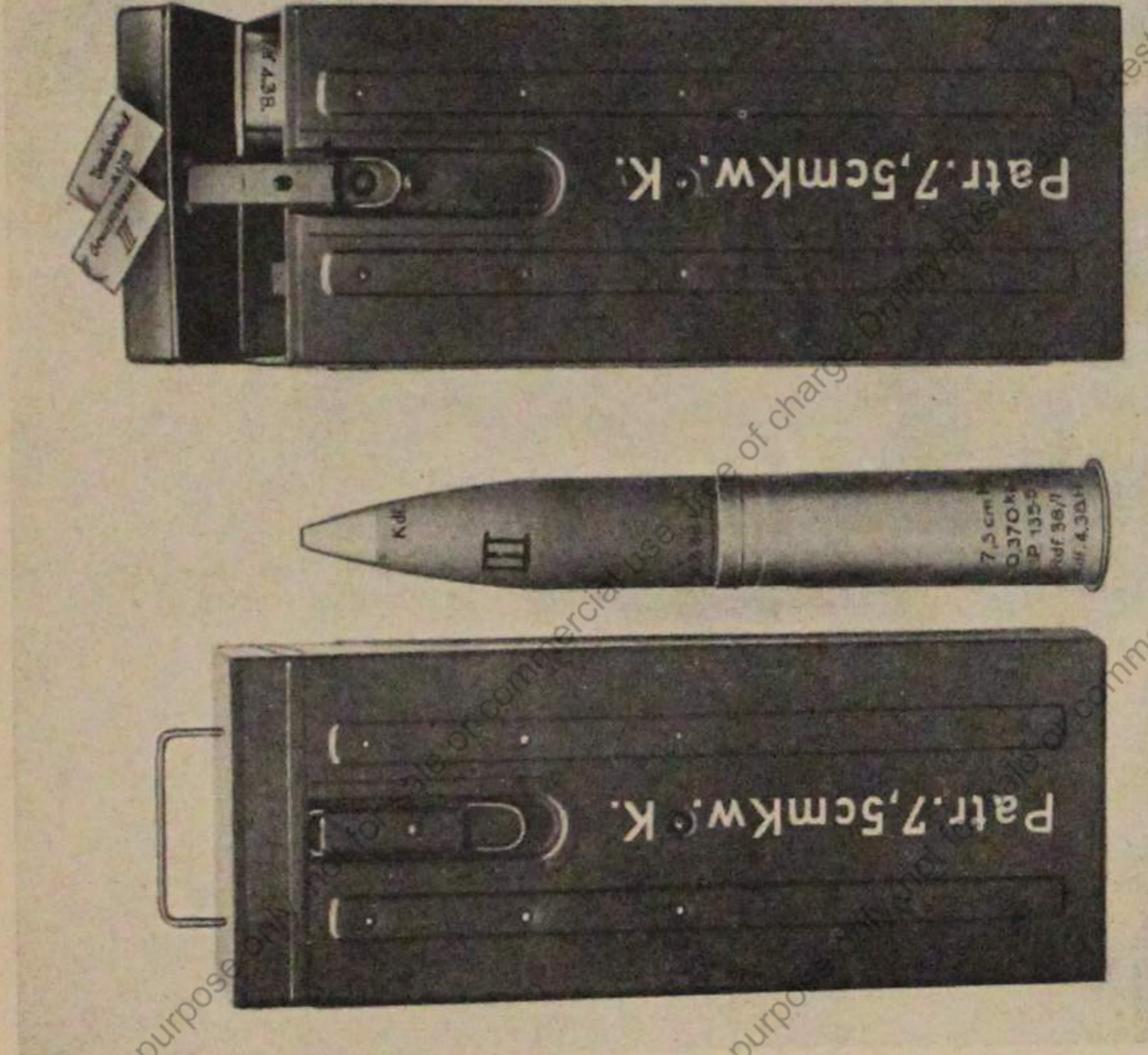

# Nur für den Dienstgebrauch!

Die Munition der 7,5 cm Kampfwagen-Kanone

und des

Sturmgeschützes 7,5 cm: Kanone

mit Anhang Fertigen der 7,5 cm Gr. Patr. 38 Kw.K.

Wom 26. 10. 40

Berlin 1940

Gedruckt bei Bernard & Graefe, Berlin SW 68