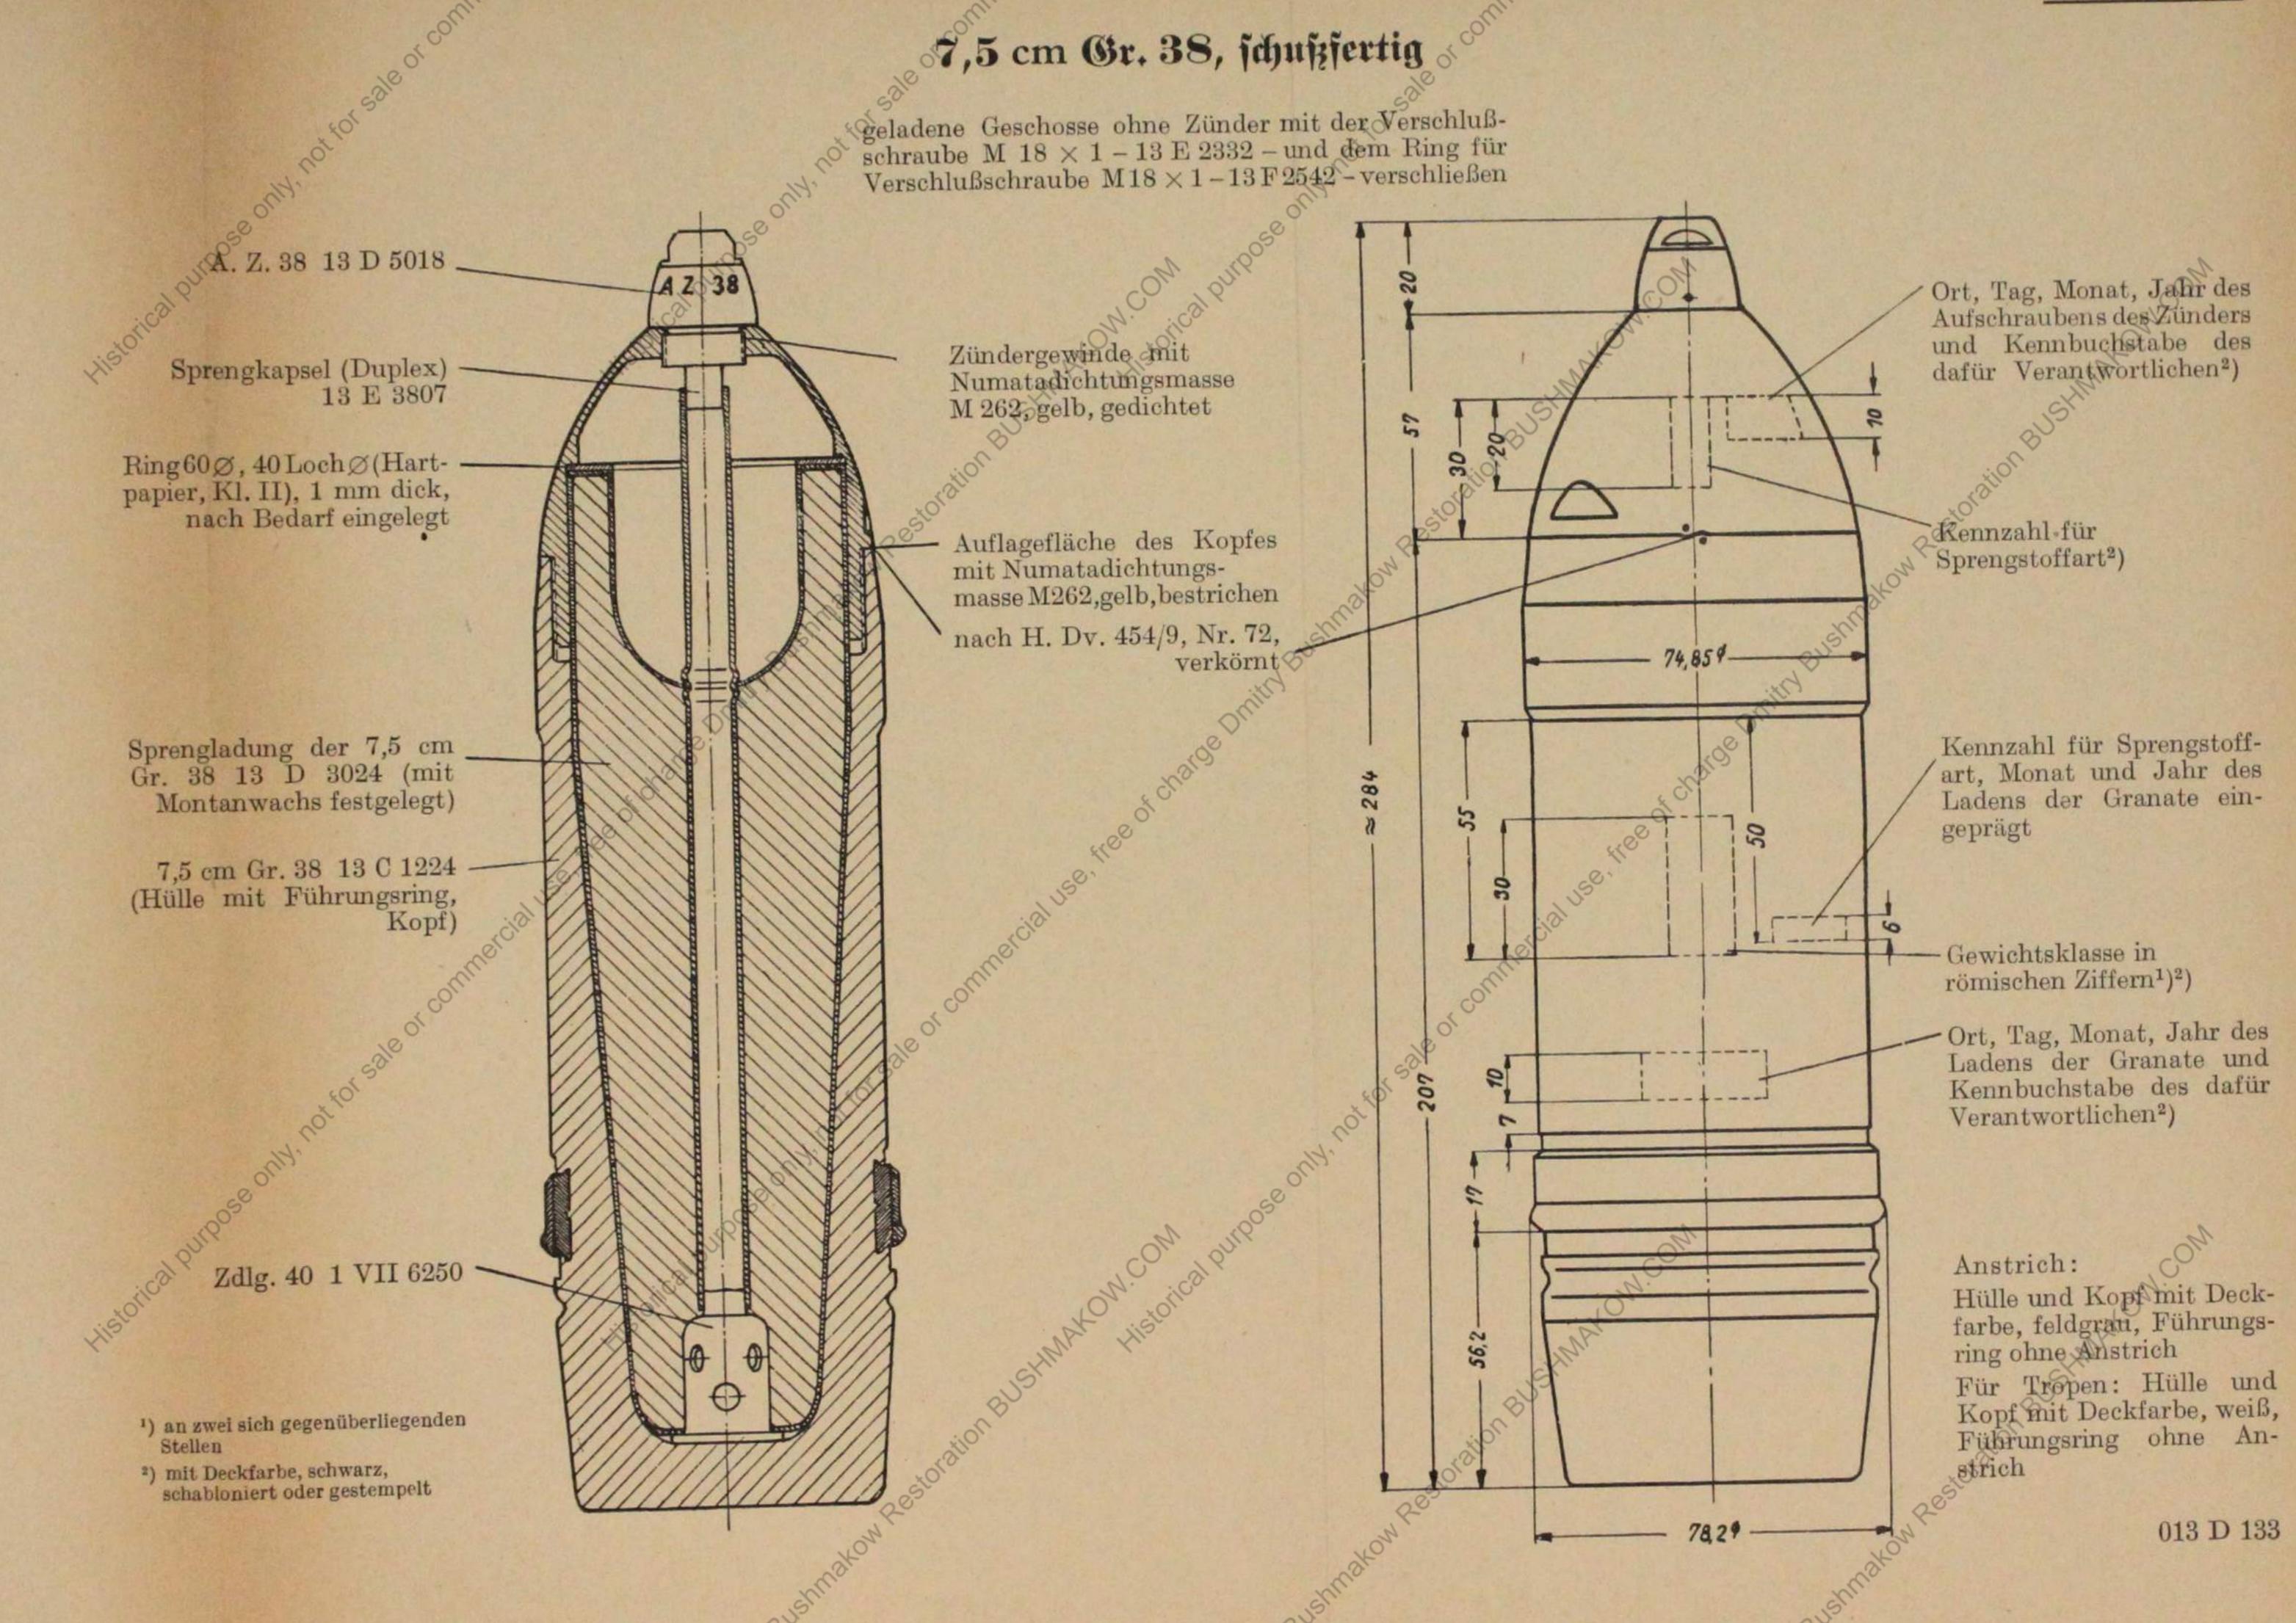

# Nur für den Dienstgebrauch!

Die Munition der 7,5 cm Kampfwagen-Kanone

und des

Sturmgeschützes 7,5 cm: Kanone

mit Anhang Fertigen der 7,5 cm Gr. Patr. 38 Kw.K.

Wom 26. 10. 40

Berlin 1940

Gedruckt bei Bernard & Graefe, Berlin SW 68