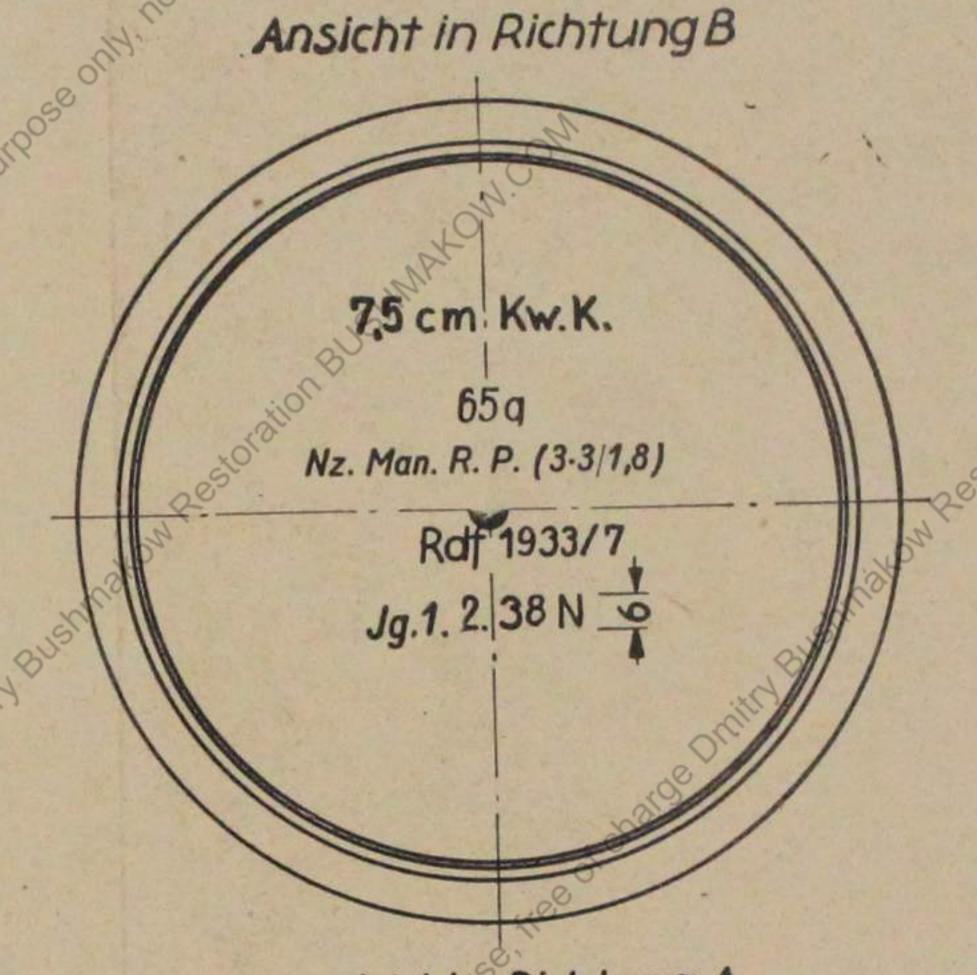

# Nur für den Dienstgebrauch!

Die Munition der 7,5 cm Kampfwagen-Kanone

und des

Sturmgeschützes 7,5 cm: Kanone

mit Anhang Fertigen der 7,5 cm Gr. Patr. 38 Kw.K.

Wom 26. 10. 40

Berlin 1940

Gedruckt bei Bernard & Graefe, Berlin SW 68