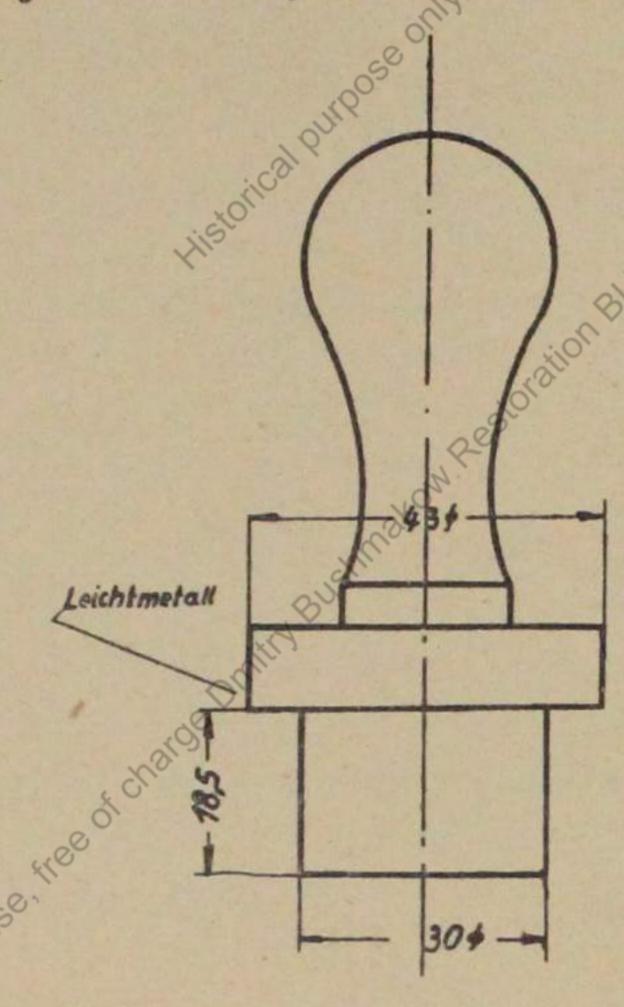

# Nur für den Dienstgebrauch!

Die Munition der 7,5 cm Kampfwagen-Kanone

und des

Sturmgeschützes 7,5 cm: Kanone

mit Anhang Fertigen der 7,5 cm Gr. Patr. 38 Kw.K.

Wom 26. 10. 40

Berlin 1940

Gedruckt bei Bernard & Graefe, Berlin SW 68