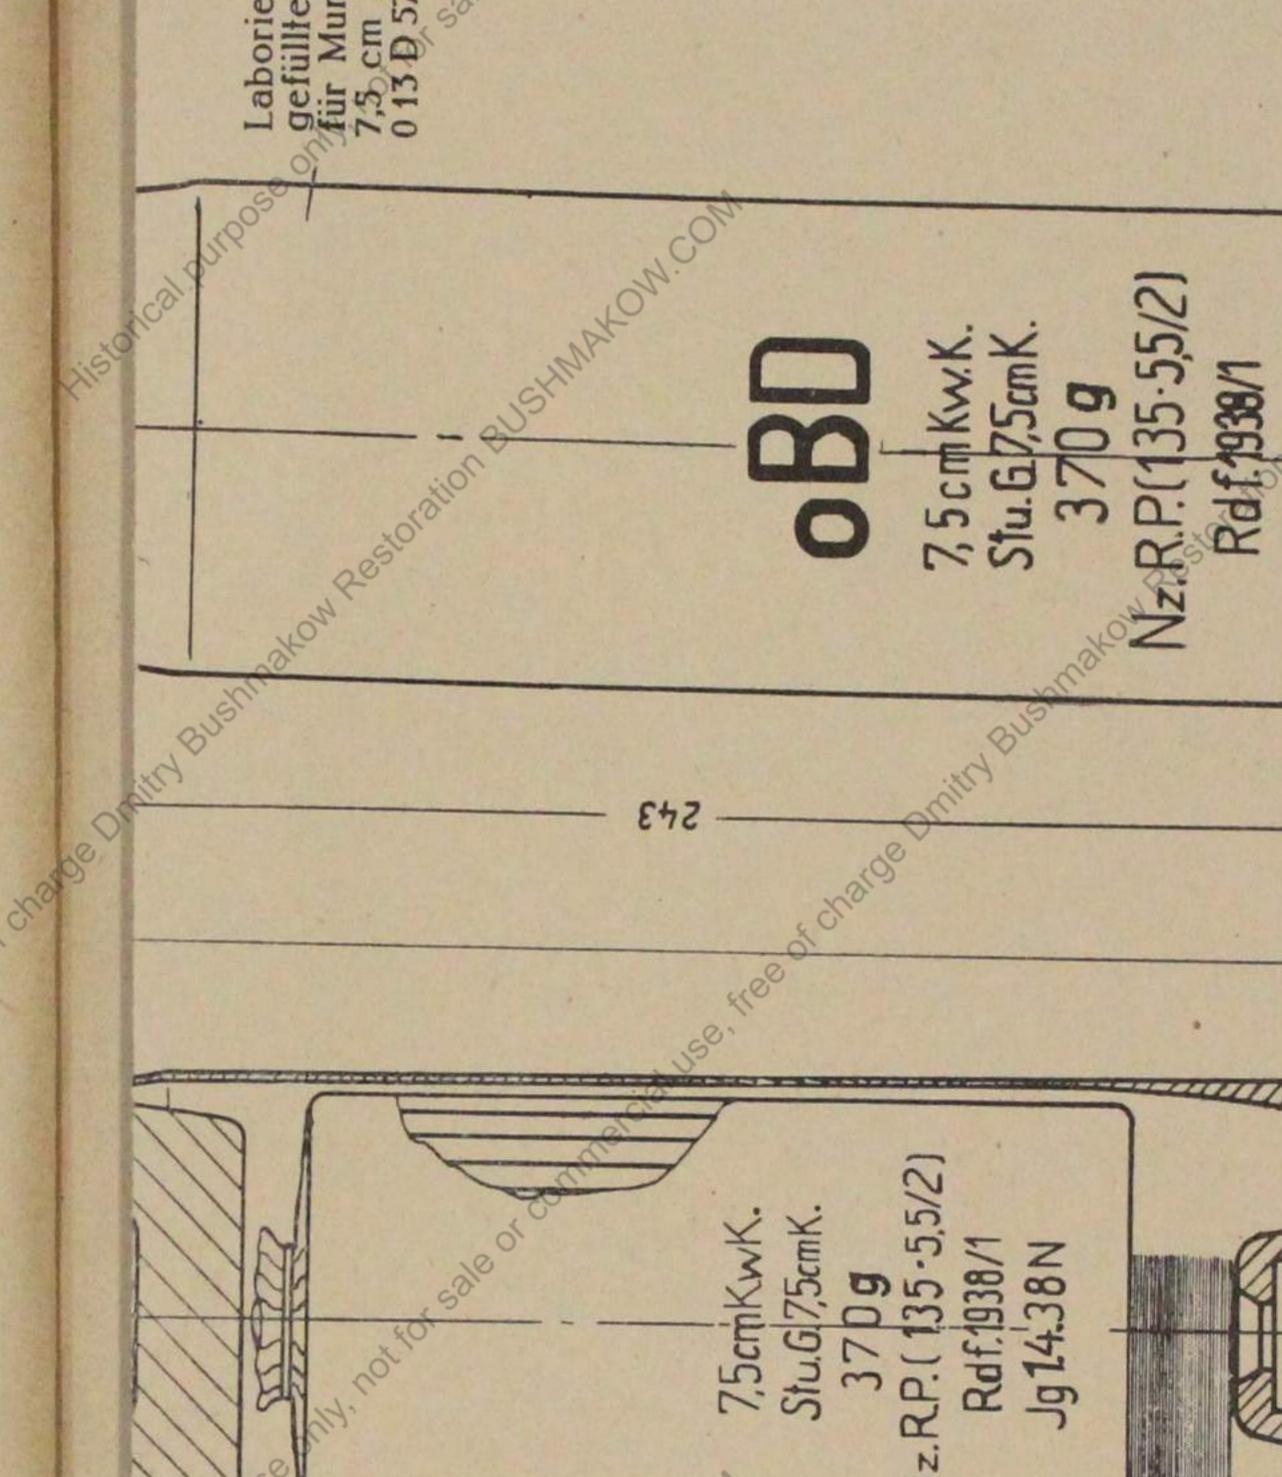

# Nur für den Dienstgebrauch!

Die Munition der 7,5 cm Kampfwagen-Kanone

und des

Sturmgeschützes 7,5 cm: Kanone

mit Anhang Fertigen der 7,5 cm Gr. Patr. 38 Kw.K.

Wom 26. 10. 40

Berlin 1940

Gedruckt bei Bernard & Graefe, Berlin SW 68