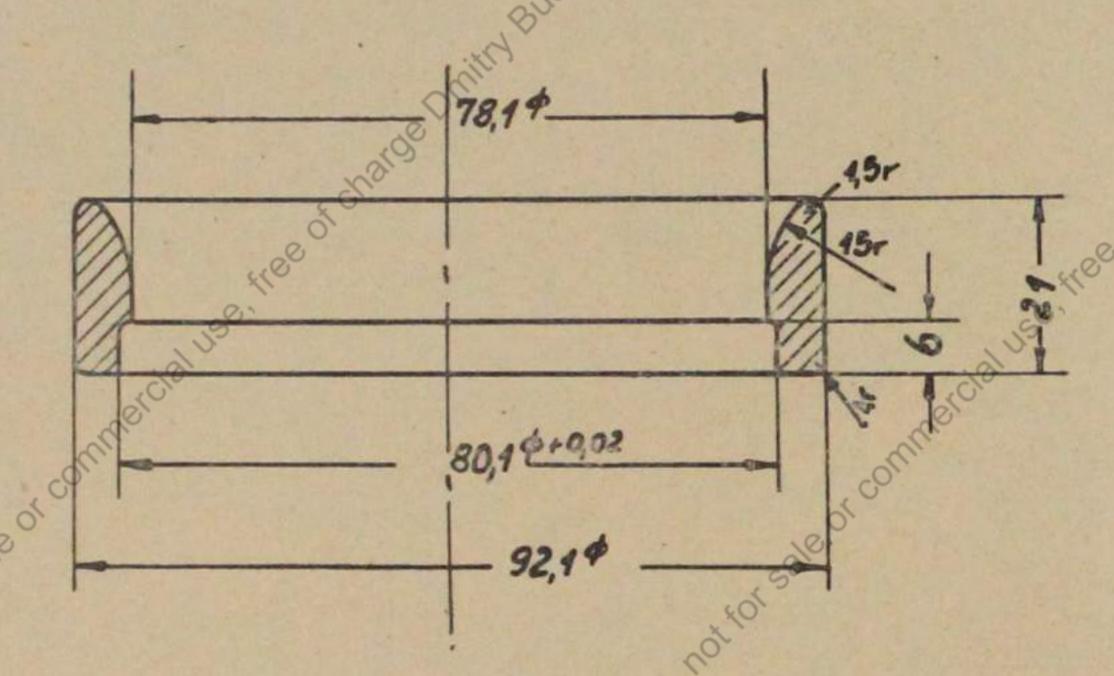

# Nur für den Dienstgebrauch!

Die Munition der 7,5 cm Kampfwagen-Kanone

und des

Sturmgeschützes 7,5 cm: Kanone

mit Anhang Fertigen der 7,5 cm Gr. Patr. 38 Kw.K.

Wom 26. 10. 40

Berlin 1940

Gedruckt bei Bernard & Graefe, Berlin SW 68