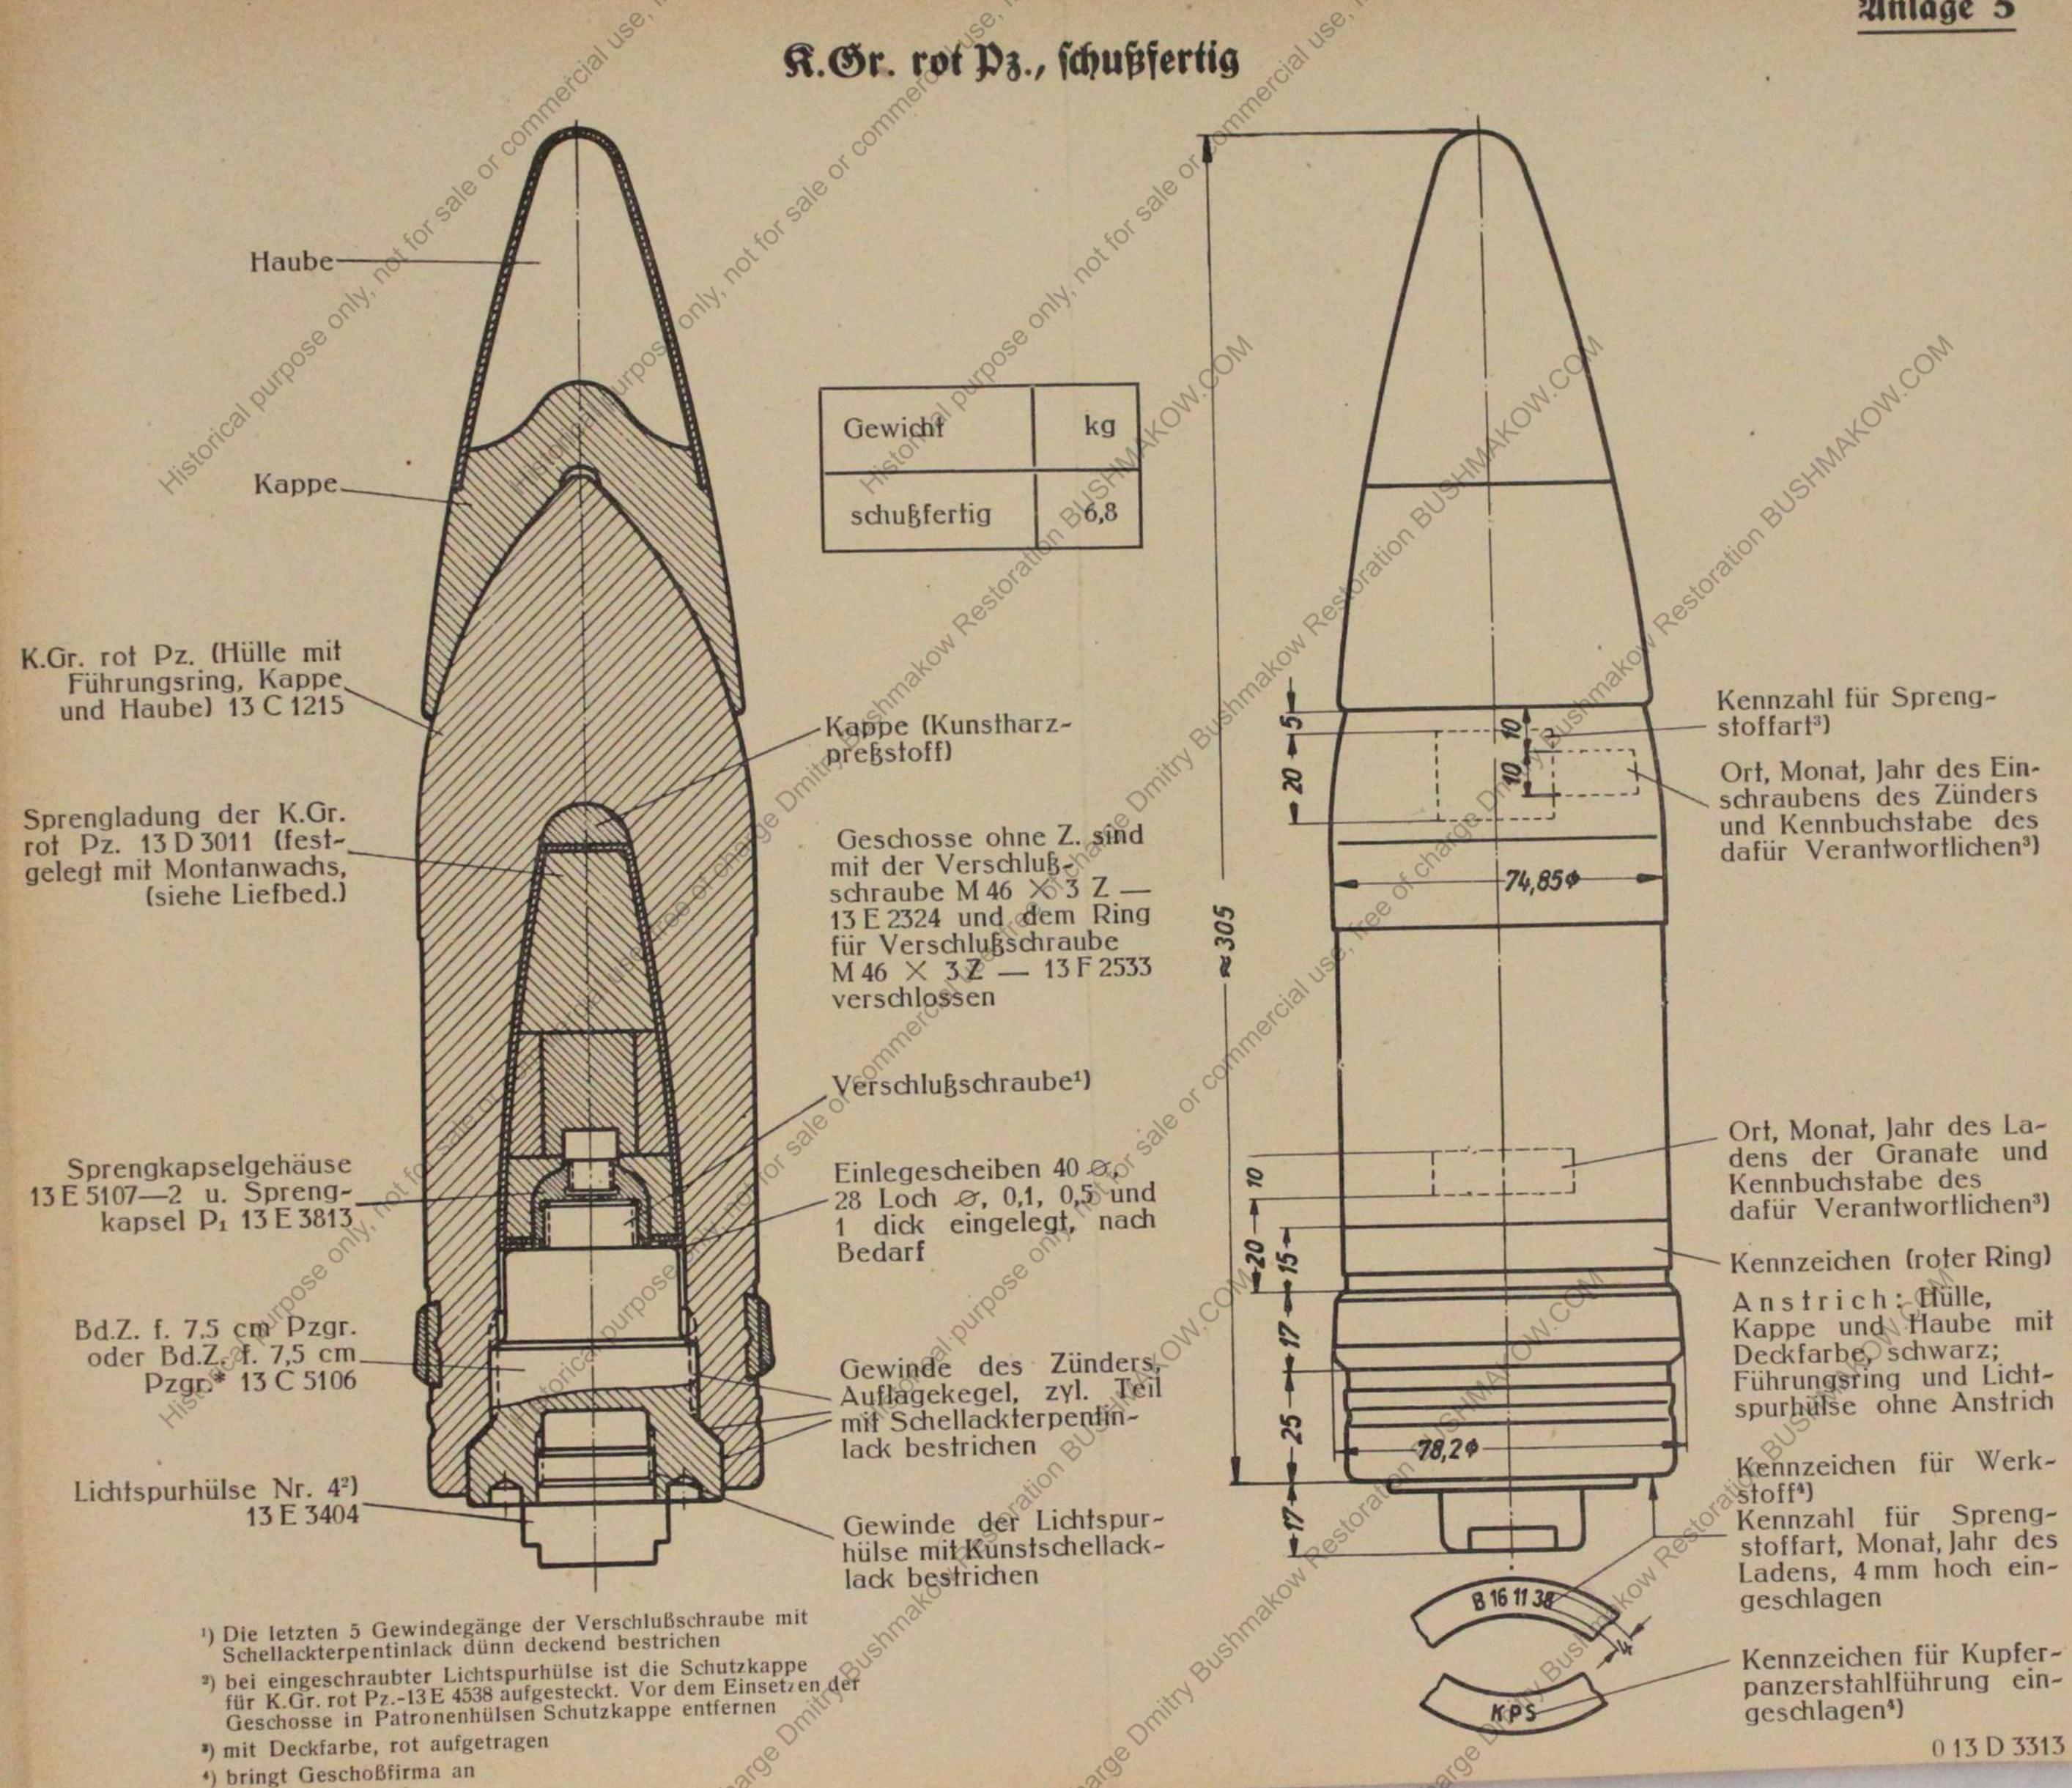

# Nur für den Dienstgebrauch!

Die Munition der 7,5 cm Kampfwagen-Kanone

und des

Sturmgeschützes 7,5 cm: Kanone

mit Anhang Fertigen der 7,5 cm Gr. Patr. 38 Kw.K.

Wom 26. 10. 40

Berlin 1940

Gedruckt bei Bernard & Graefe, Berlin SW 68