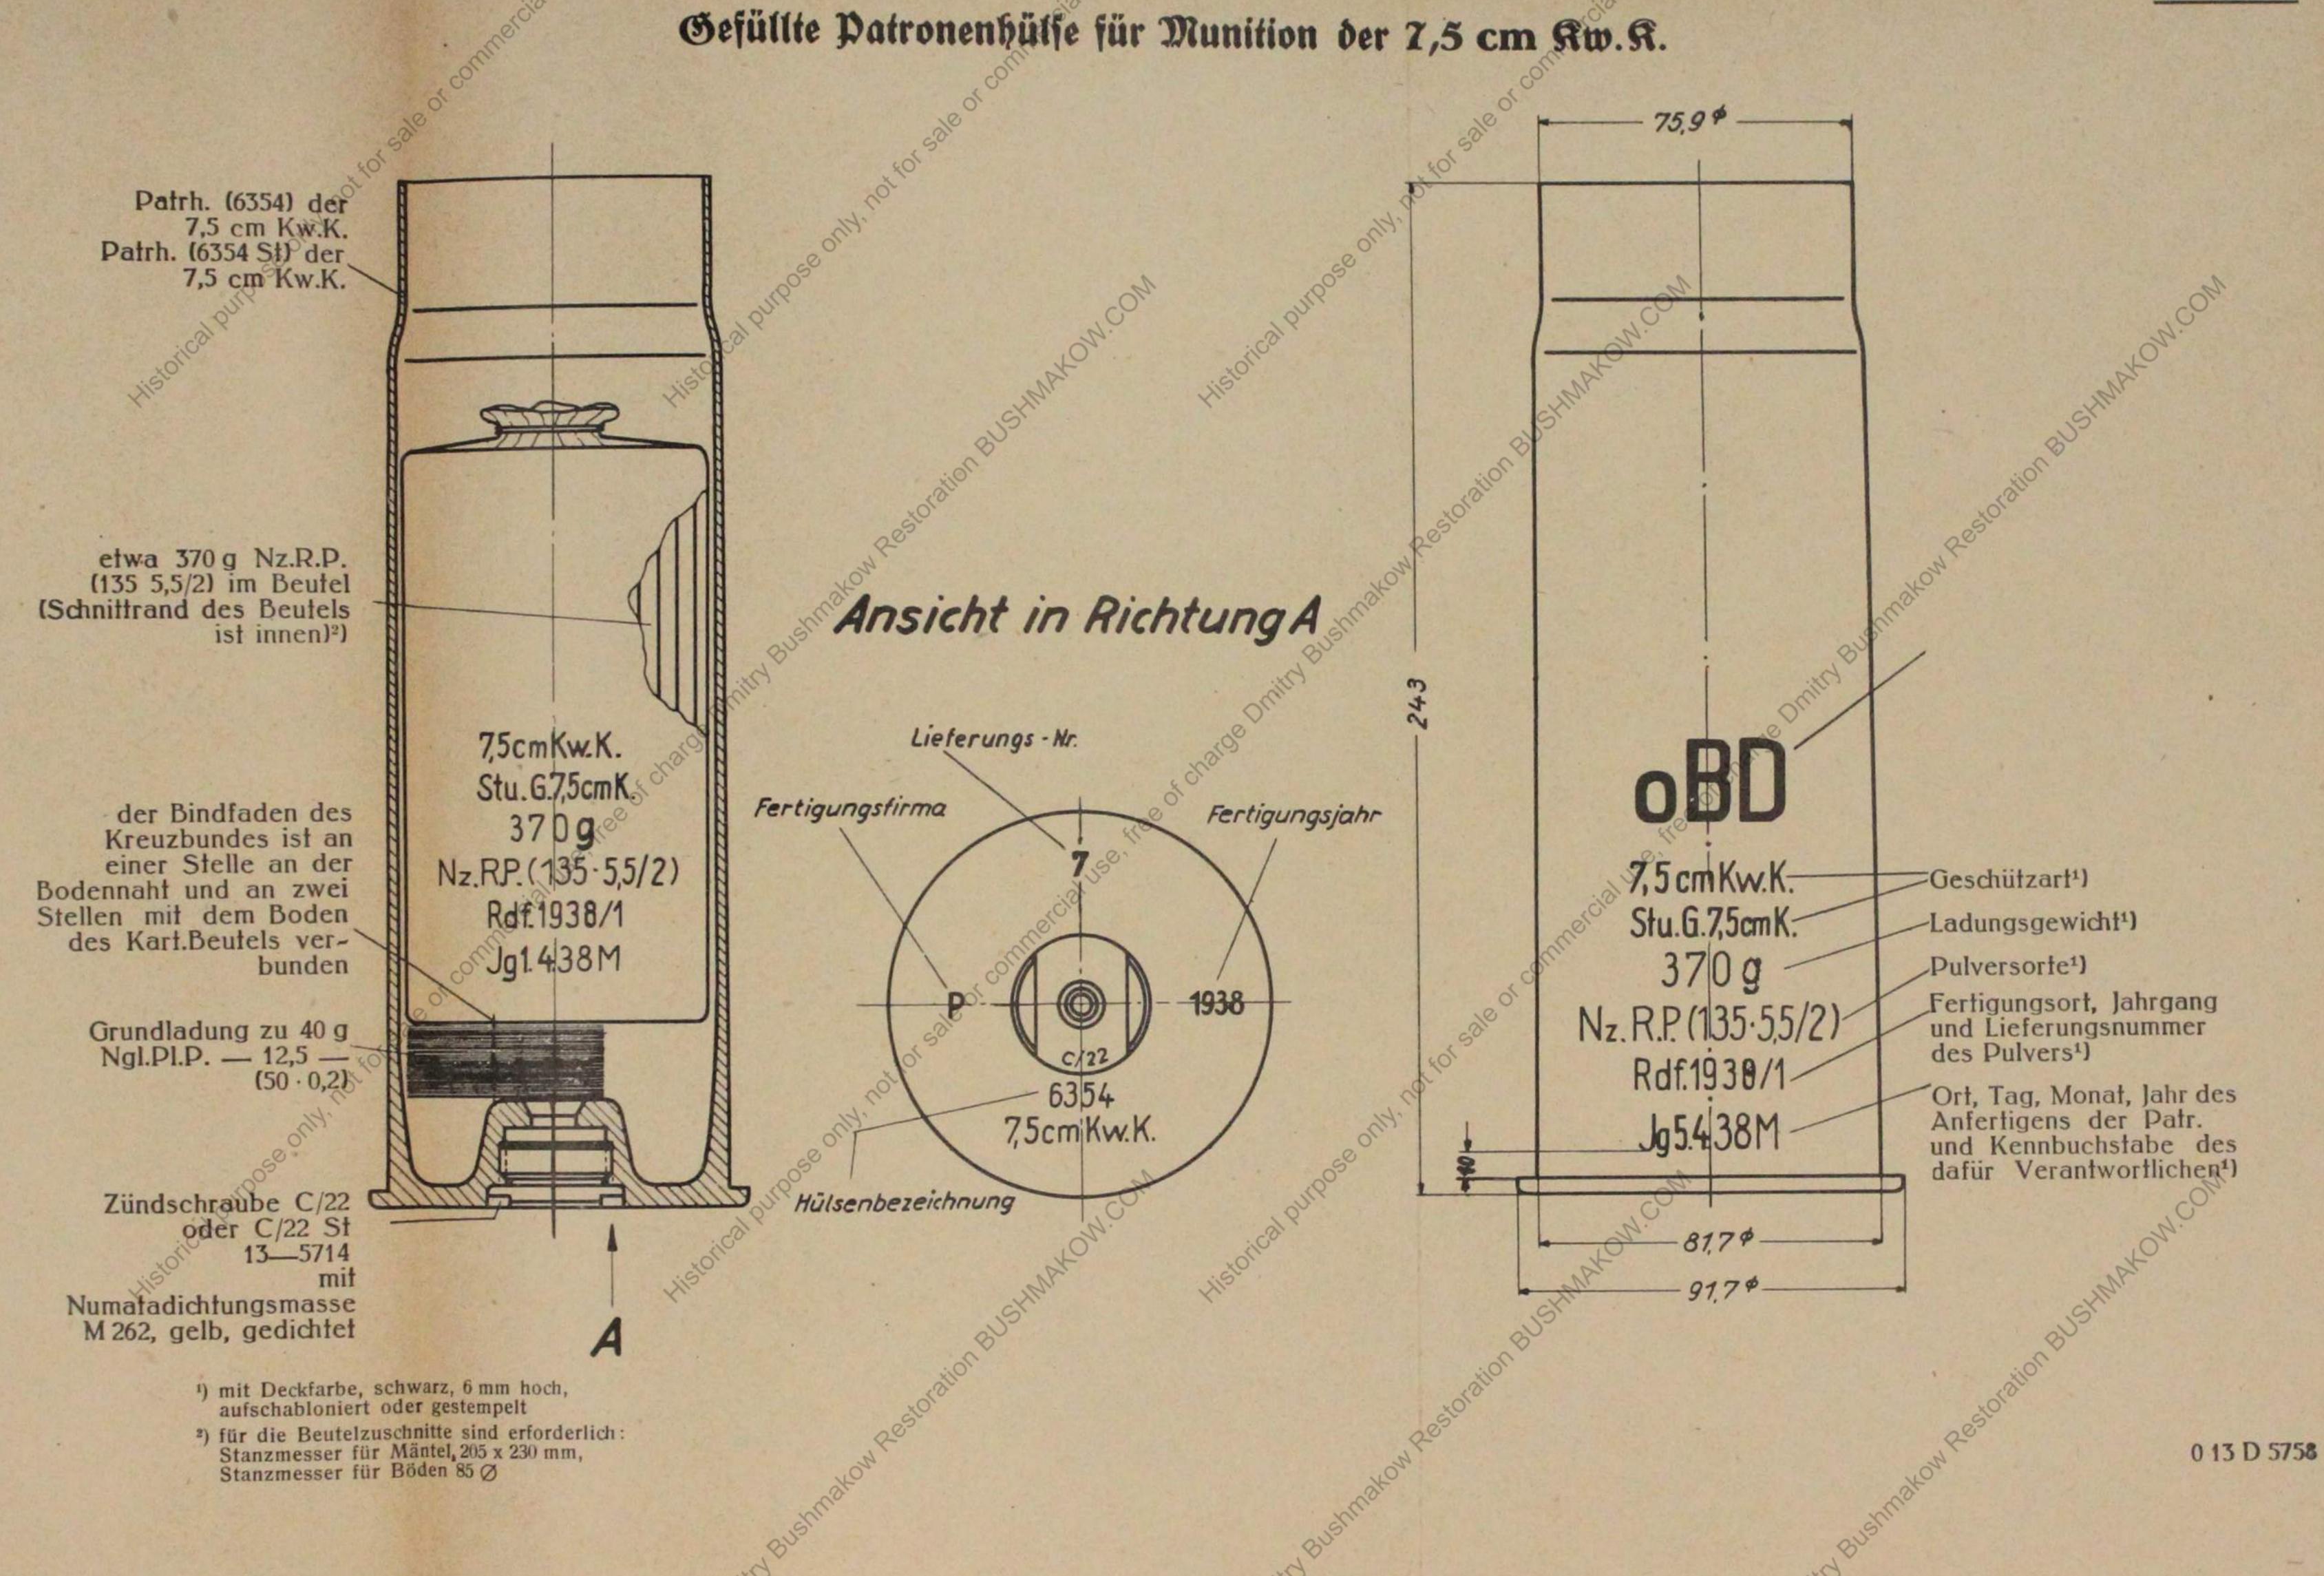

# Nur für den Dienstgebrauch!

Die Munition der 7,5 cm Kampfwagen-Kanone

und des

Sturmgeschützes 7,5 cm: Kanone

mit Anhang Fertigen der 7,5 cm Gr. Patr. 38 Kw.K.

Wom 26. 10. 40

Berlin 1940

Gedruckt bei Bernard & Graefe, Berlin SW 68