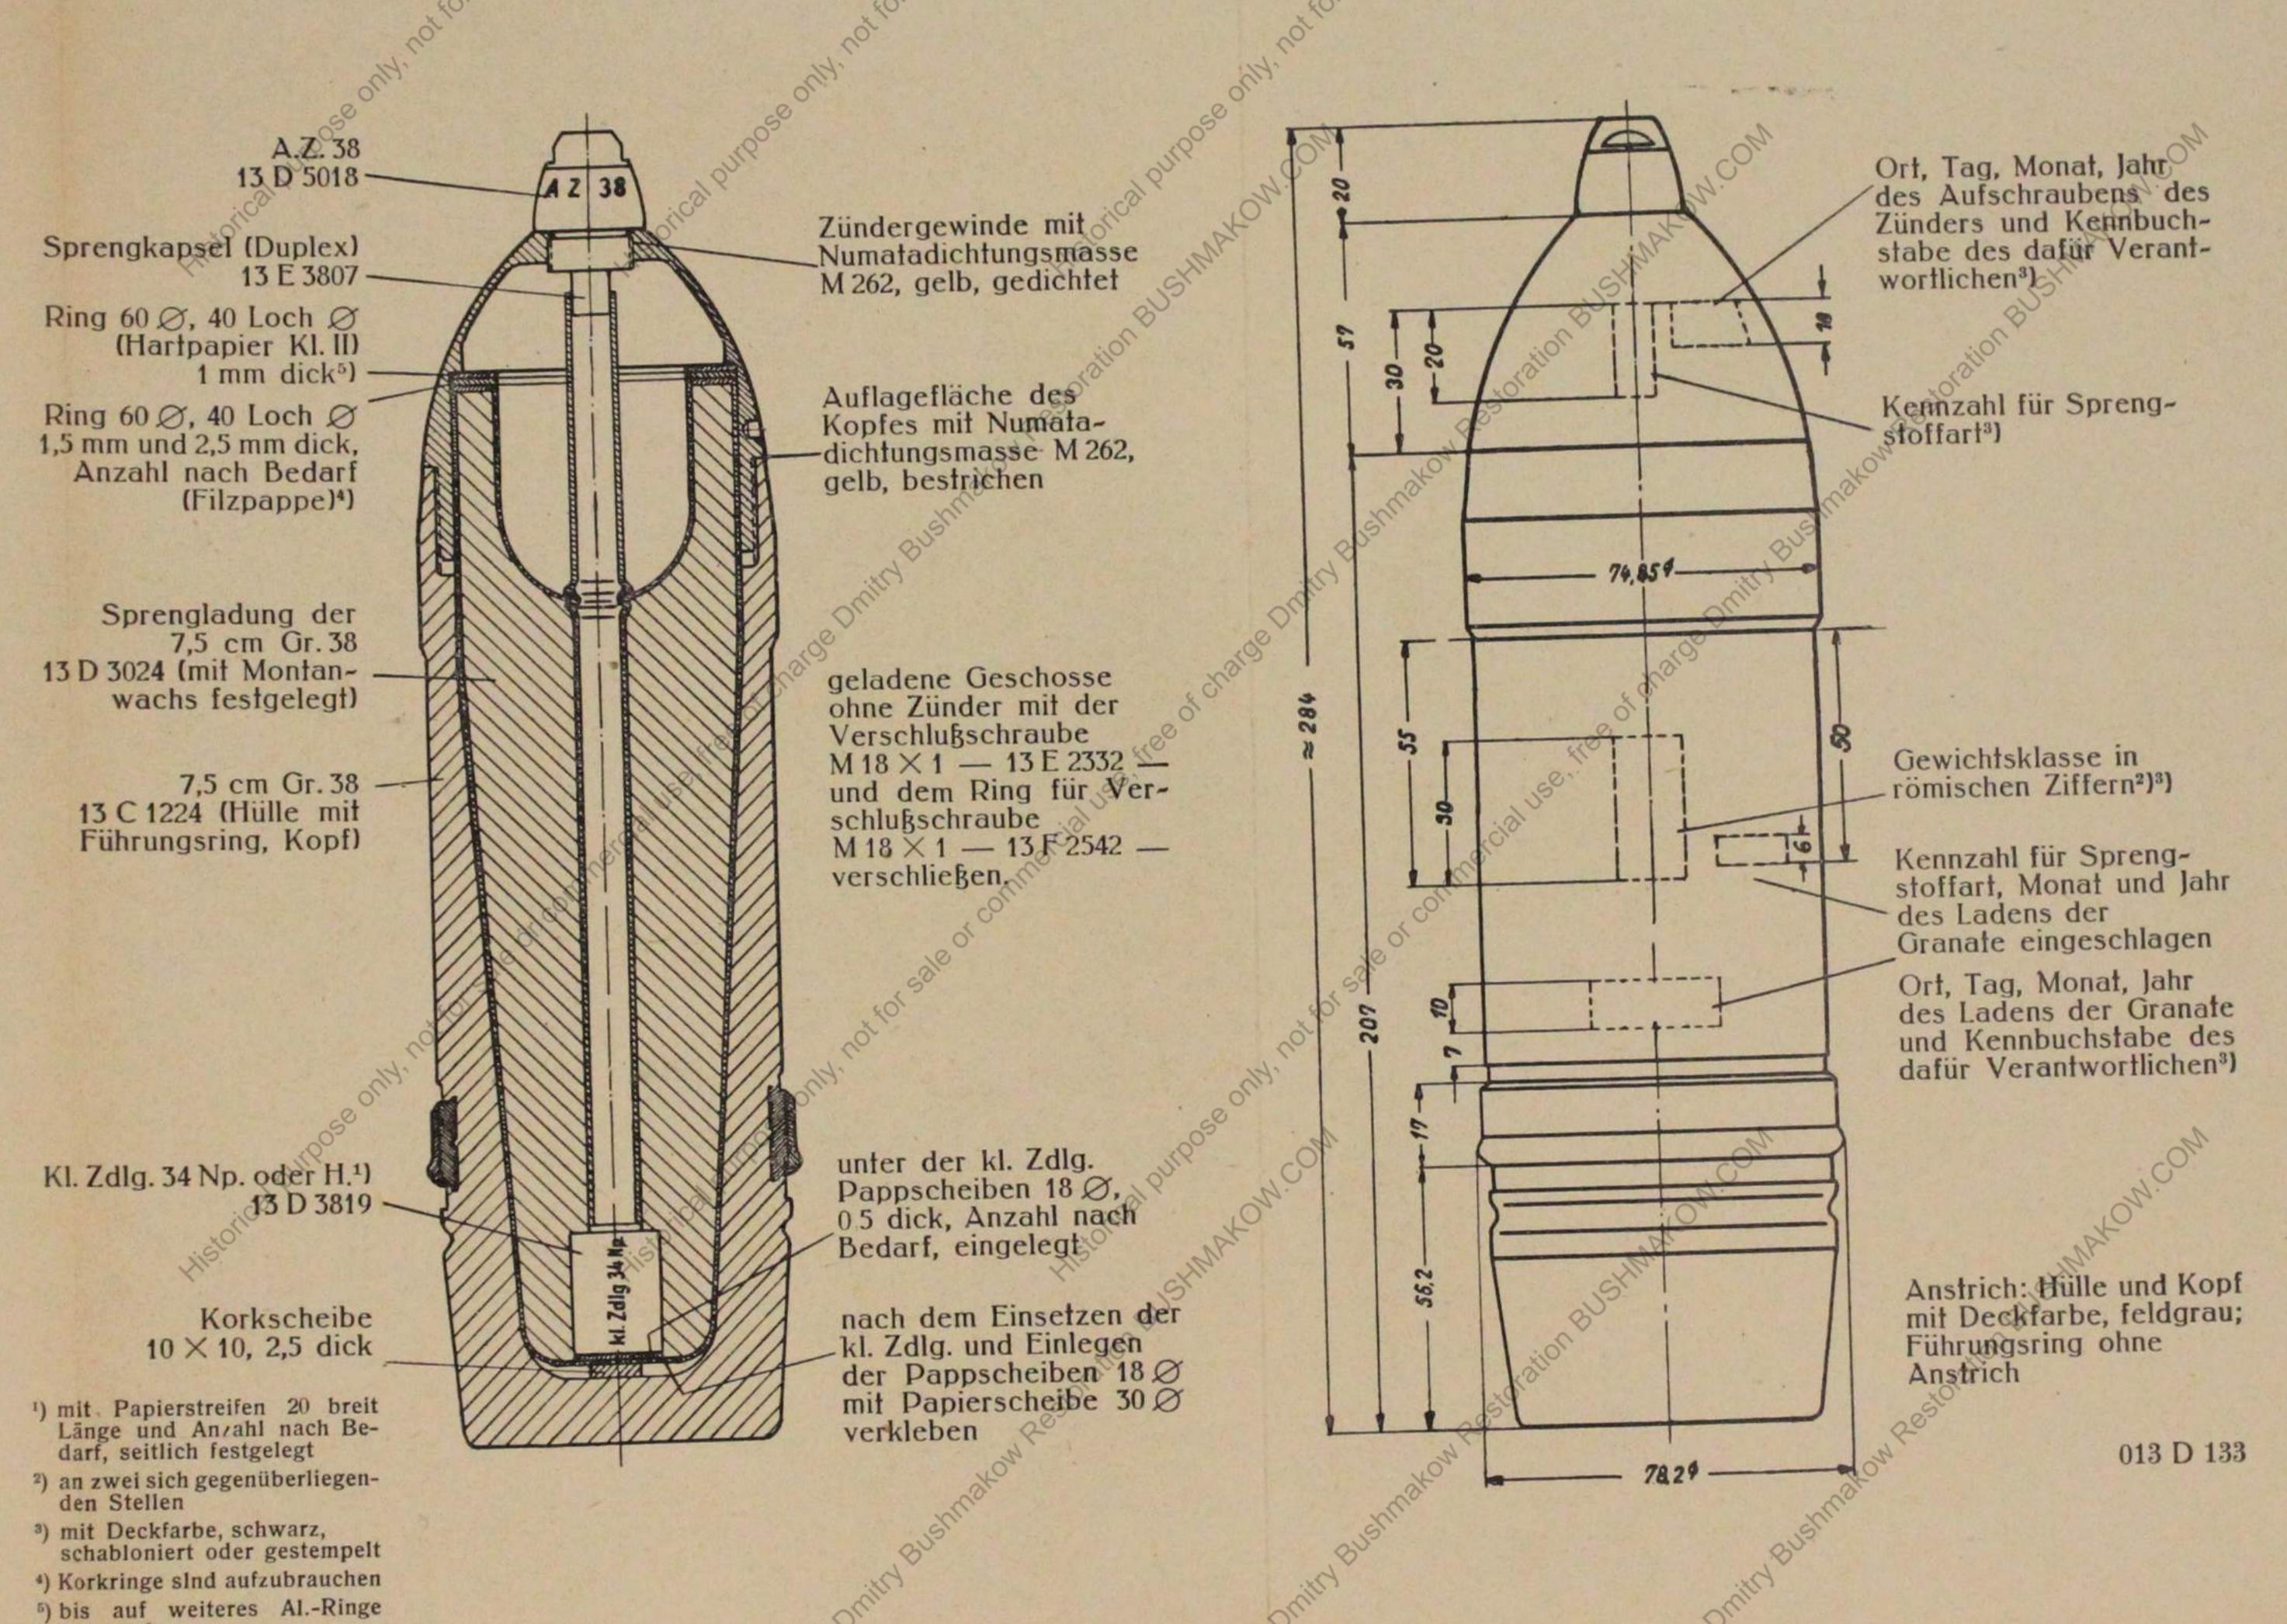

# Nur für den Dienstgebrauch!

Die Munition der 7,5 cm Kampfwagen-Kanone

und des

Sturmgeschützes 7,5 cm: Kanone

mit Anhang Fertigen der 7,5 cm Gr. Patr. 38 Kw.K.

Wom 26. 10. 40

Berlin 1940

Gedruckt bei Bernard & Graefe, Berlin SW 68