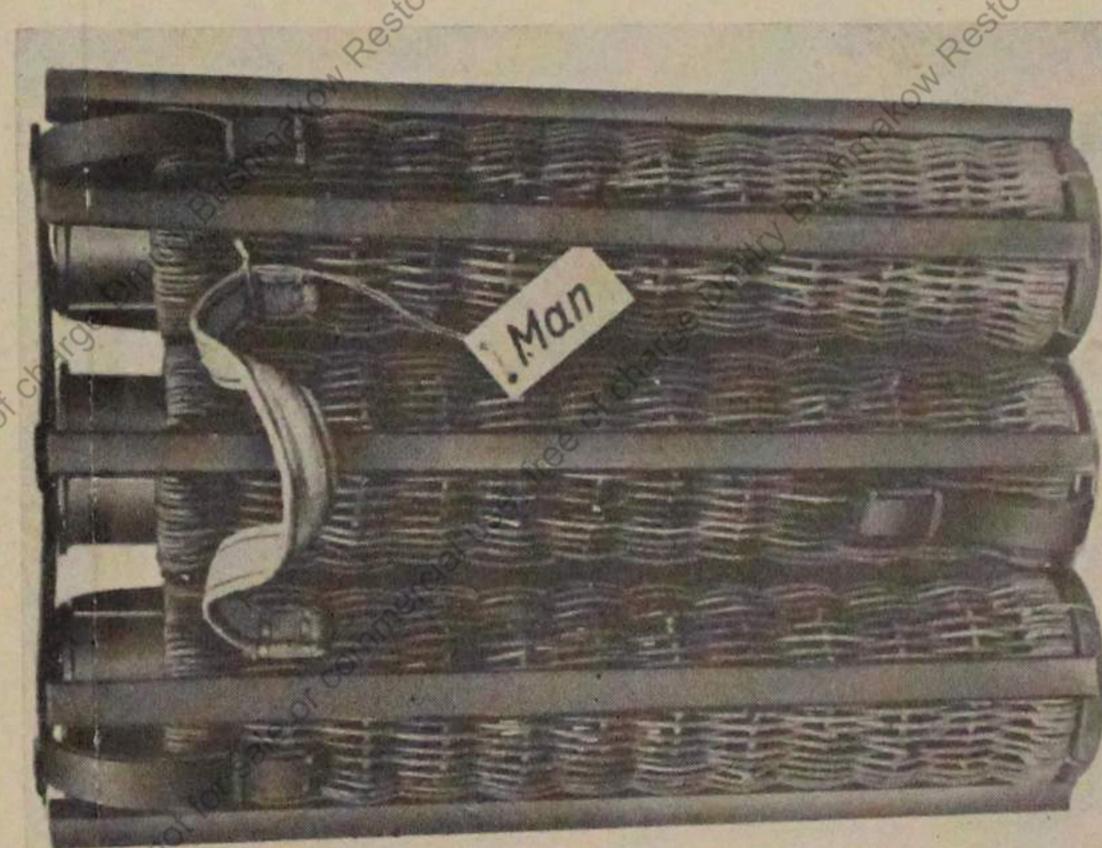

# Nur für den Dienstgebrauch!

Die Munition der 7,5 cm Kampfwagen-Kanone

und des

Sturmgeschützes 7,5 cm: Kanone

mit Anhang Fertigen der 7,5 cm Gr. Patr. 38 Kw.K.

Wom 26. 10. 40

Berlin 1940

Gedruckt bei Bernard & Graefe, Berlin SW 68