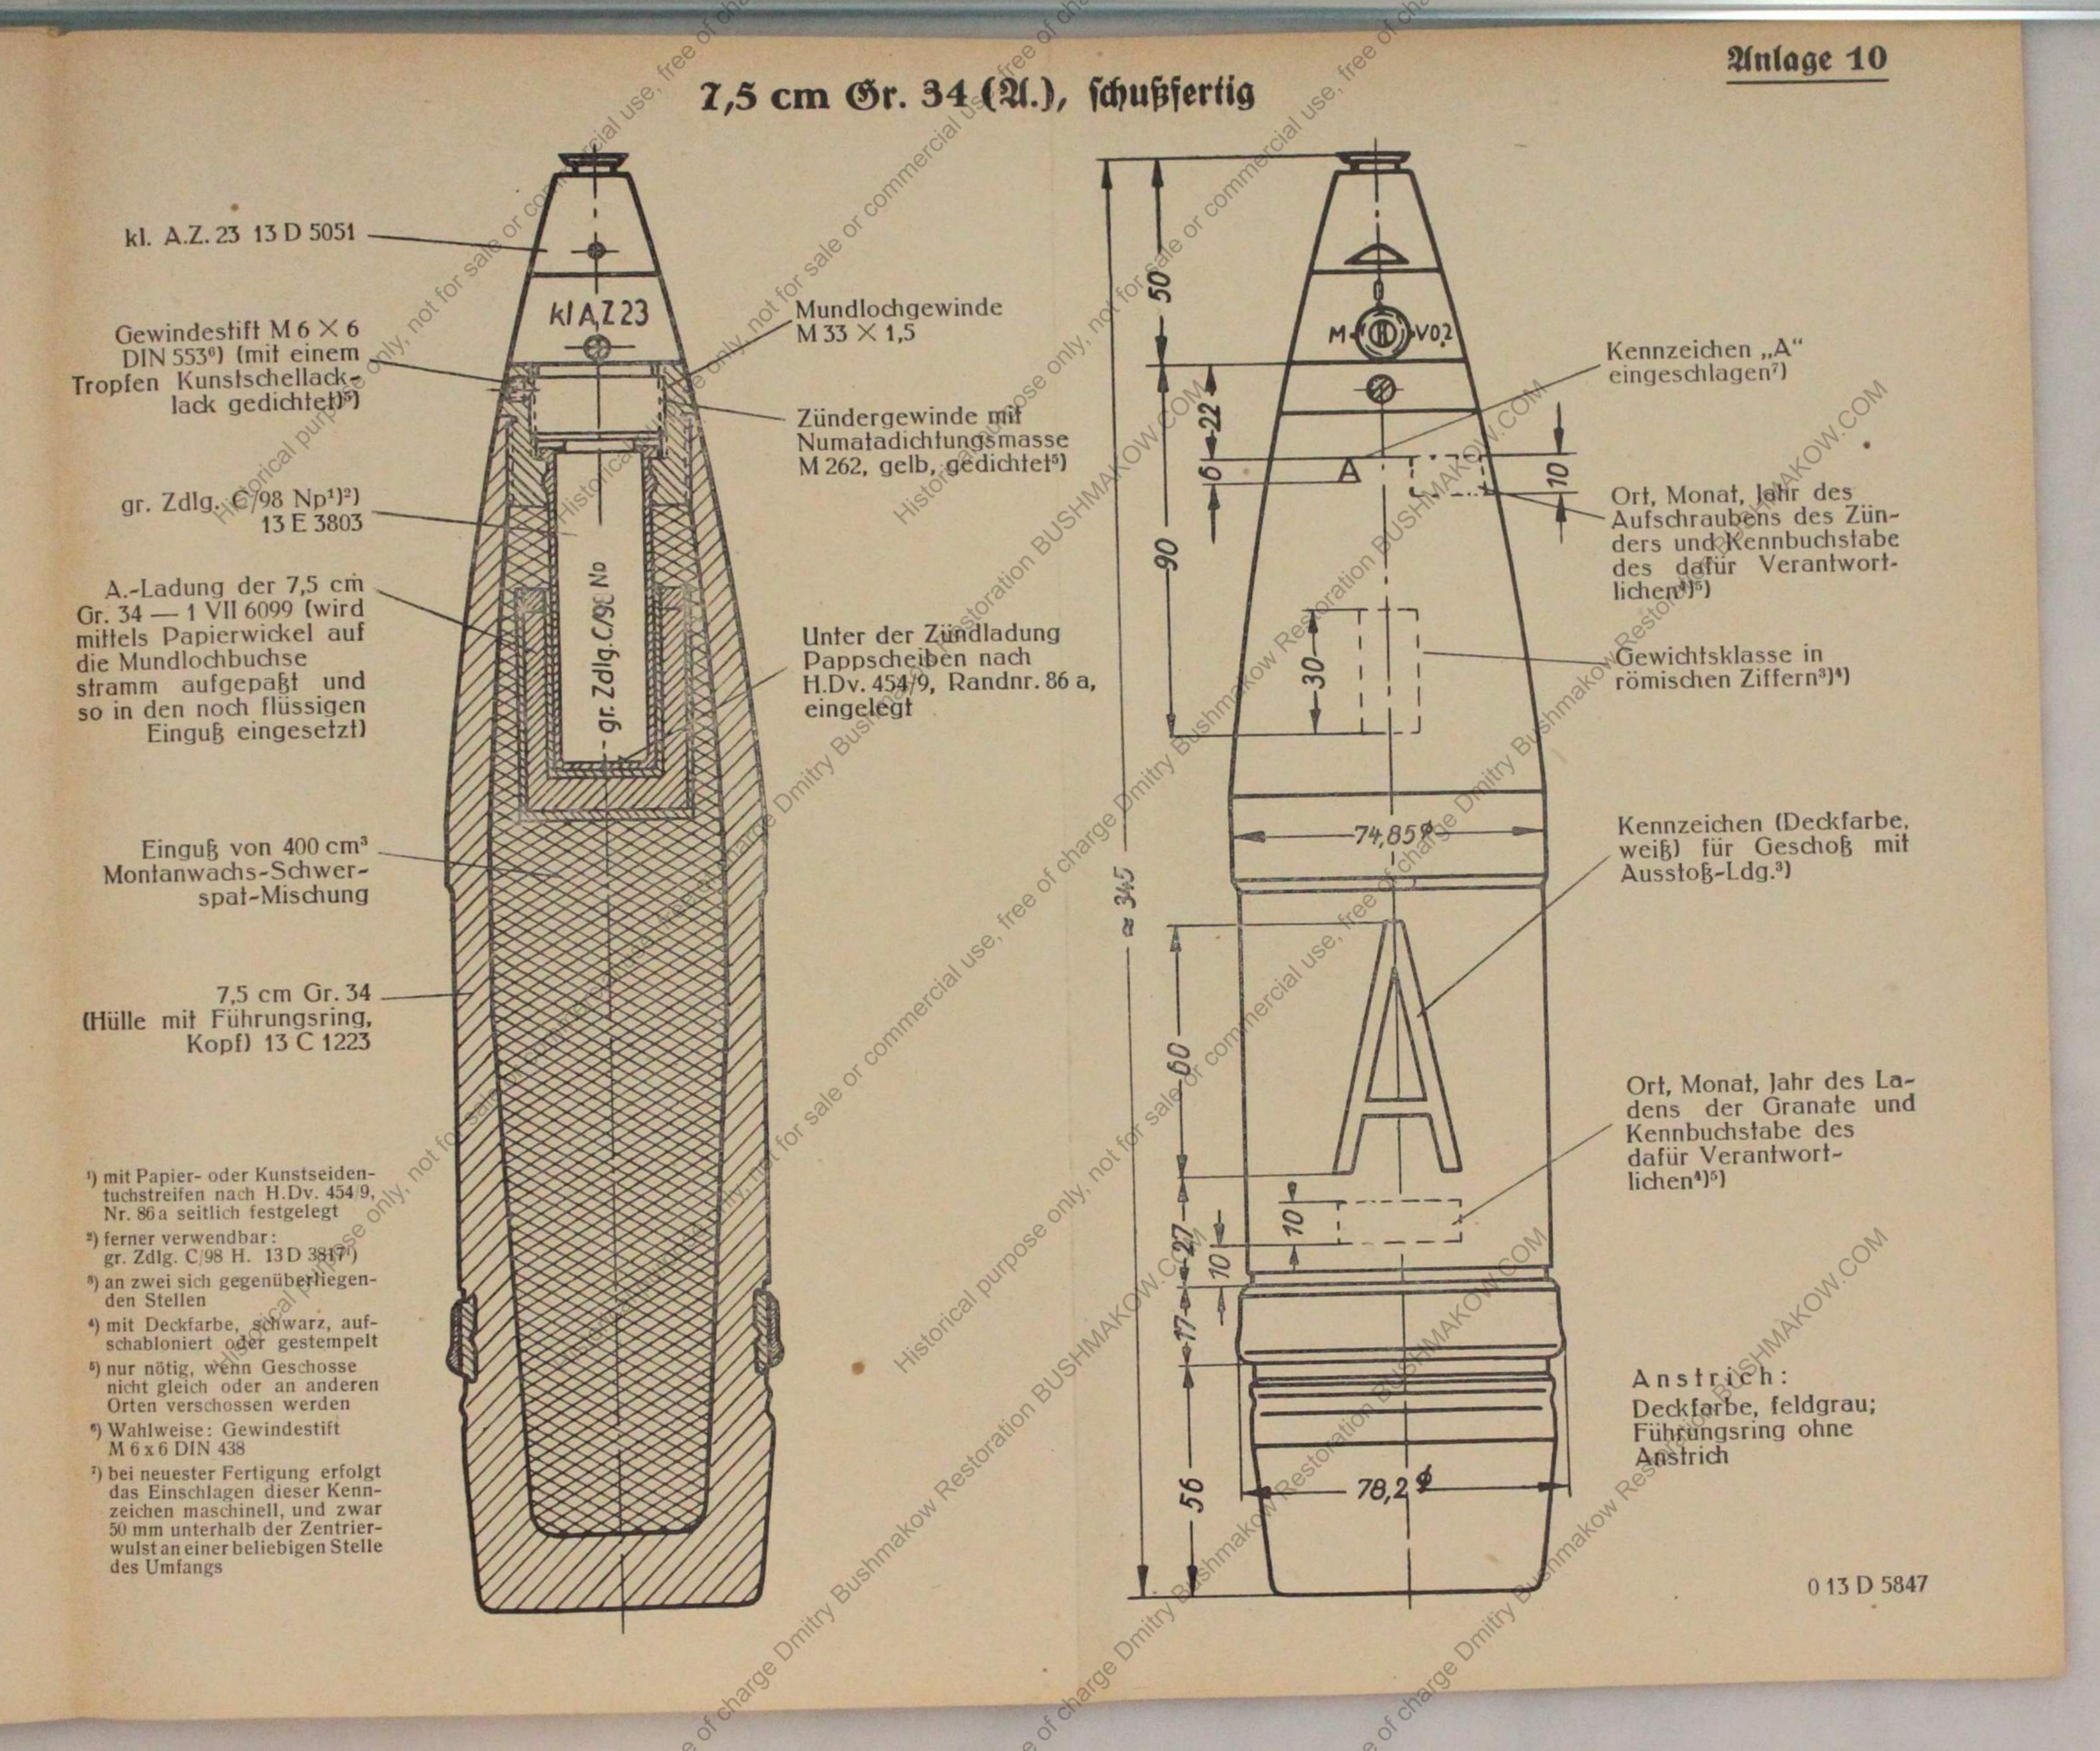

# Nur für den Dienstgebrauch!

Die Munition der 7,5 cm Kampfwagen-Kanone

und des

Sturmgeschützes 7,5 cm: Kanone

mit Anhang Fertigen der 7,5 cm Gr. Patr. 38 Kw.K.

Wom 26. 10. 40

Berlin 1940

Gedruckt bei Bernard & Graefe, Berlin SW 68