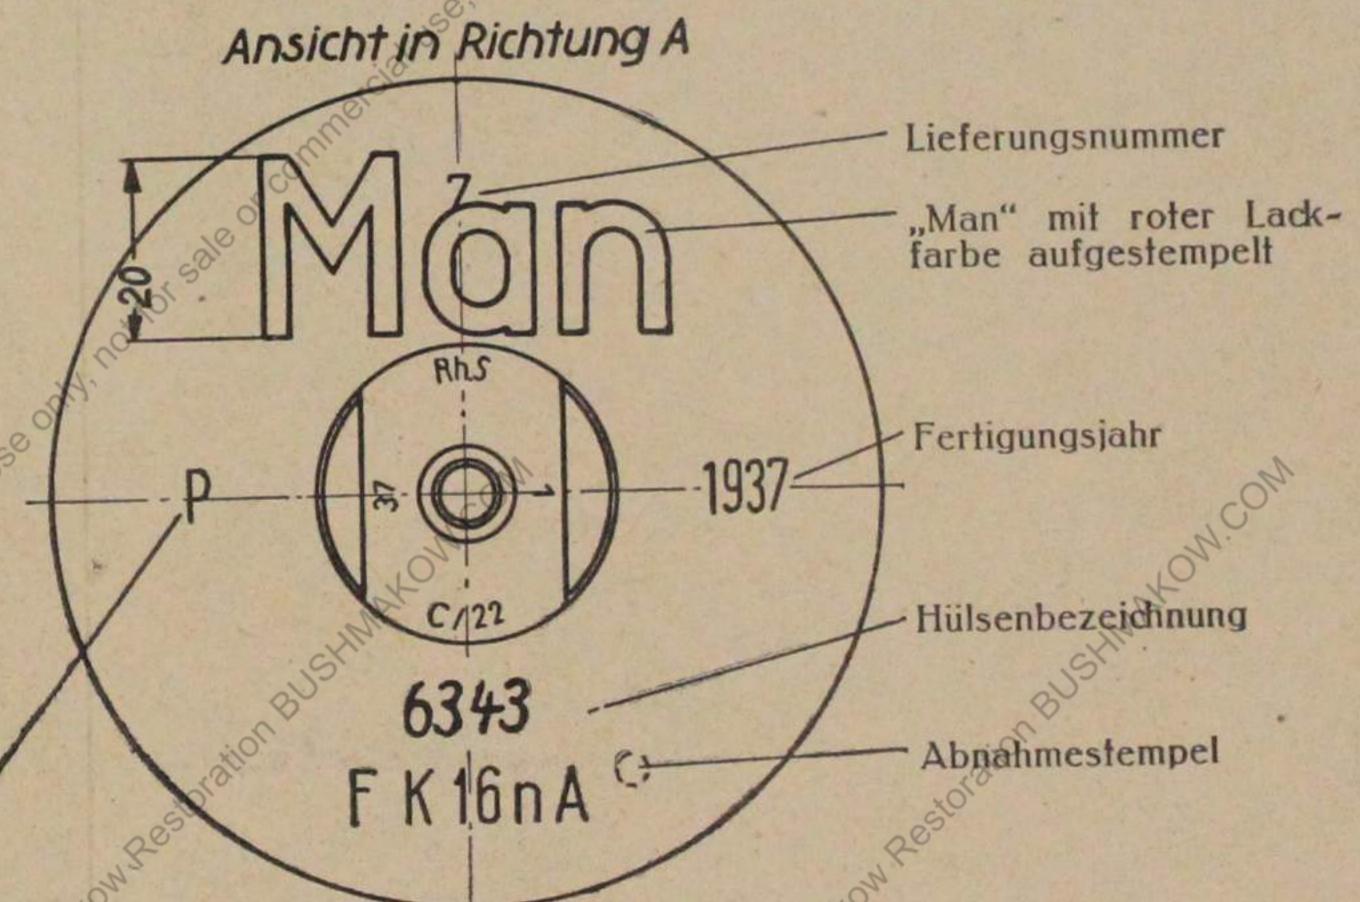

# Nur für den Dienstgebrauch!

Die Munition der 7,5 cm Kampfwagen-Kanone

und des

Sturmgeschützes 7,5 cm: Kanone

mit Anhang Fertigen der 7,5 cm Gr. Patr. 38 Kw.K.

Wom 26. 10. 40

Berlin 1940

Gedruckt bei Bernard & Graefe, Berlin SW 68