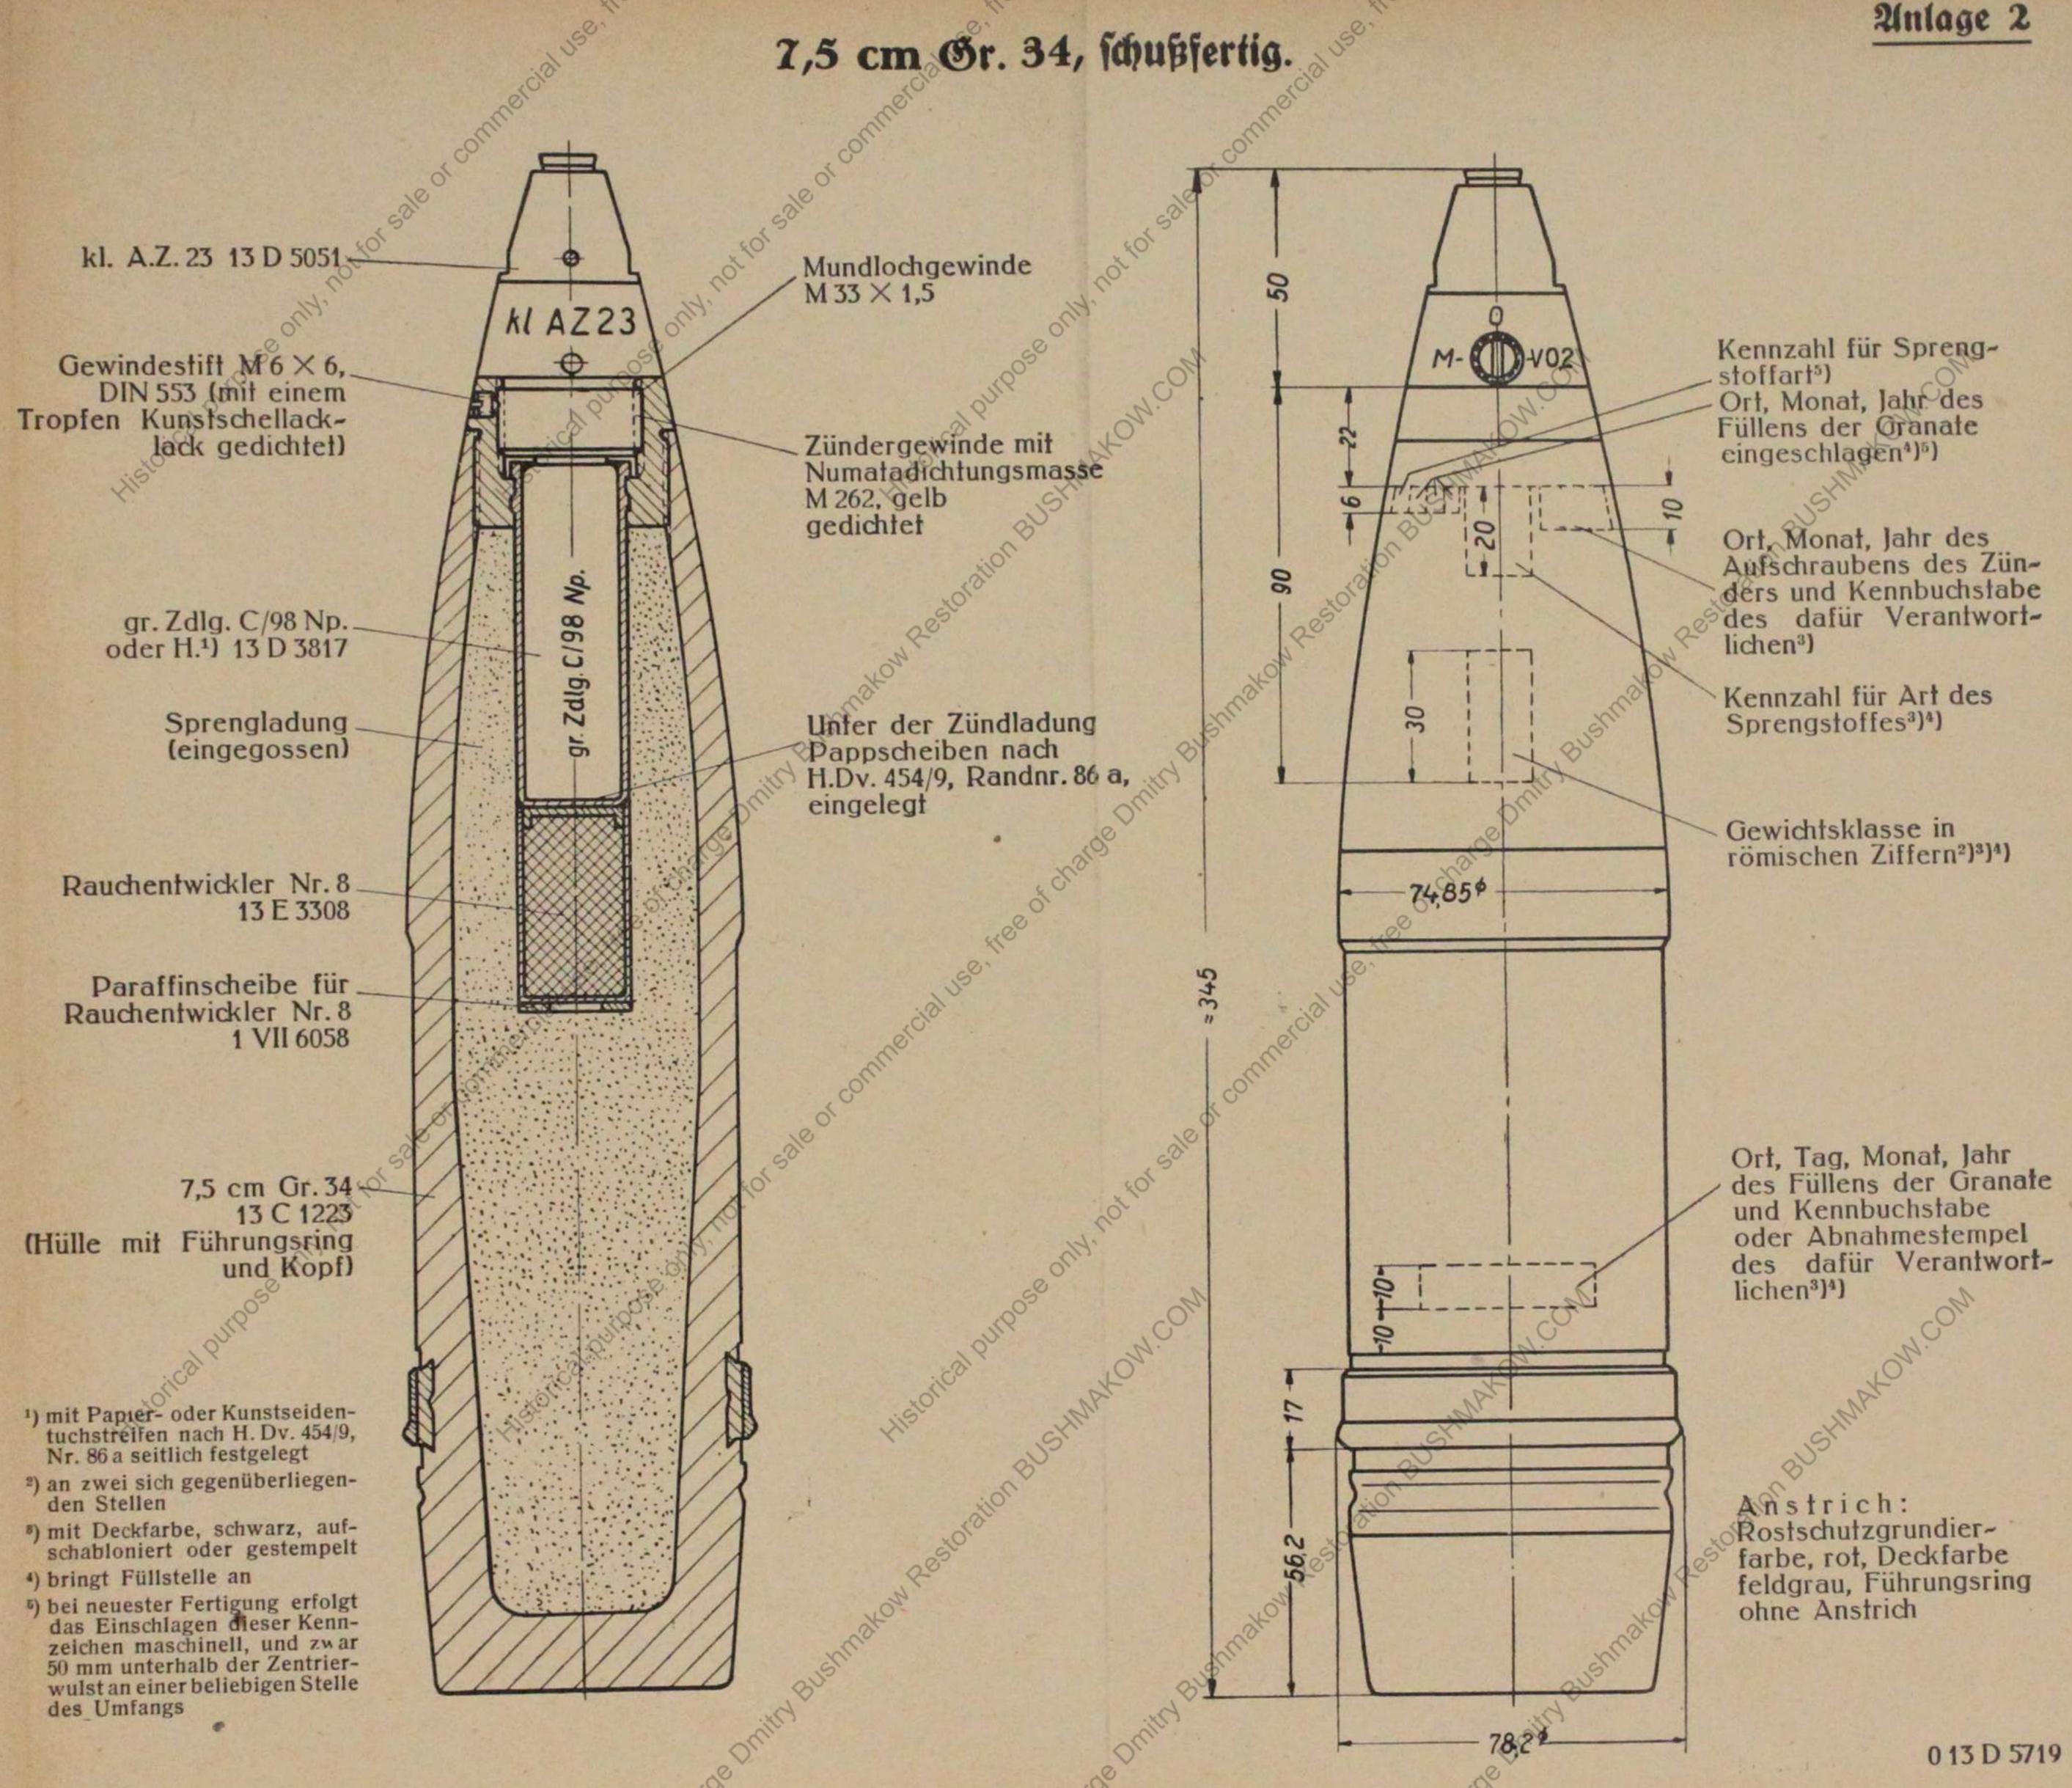

# Nur für den Dienstgebrauch!

Die Munition der 7,5 cm Kampfwagen-Kanone

und des

Sturmgeschützes 7,5 cm: Kanone

mit Anhang Fertigen der 7,5 cm Gr. Patr. 38 Kw.K.

Wom 26. 10. 40

Berlin 1940

Gedruckt bei Bernard & Graefe, Berlin SW 68