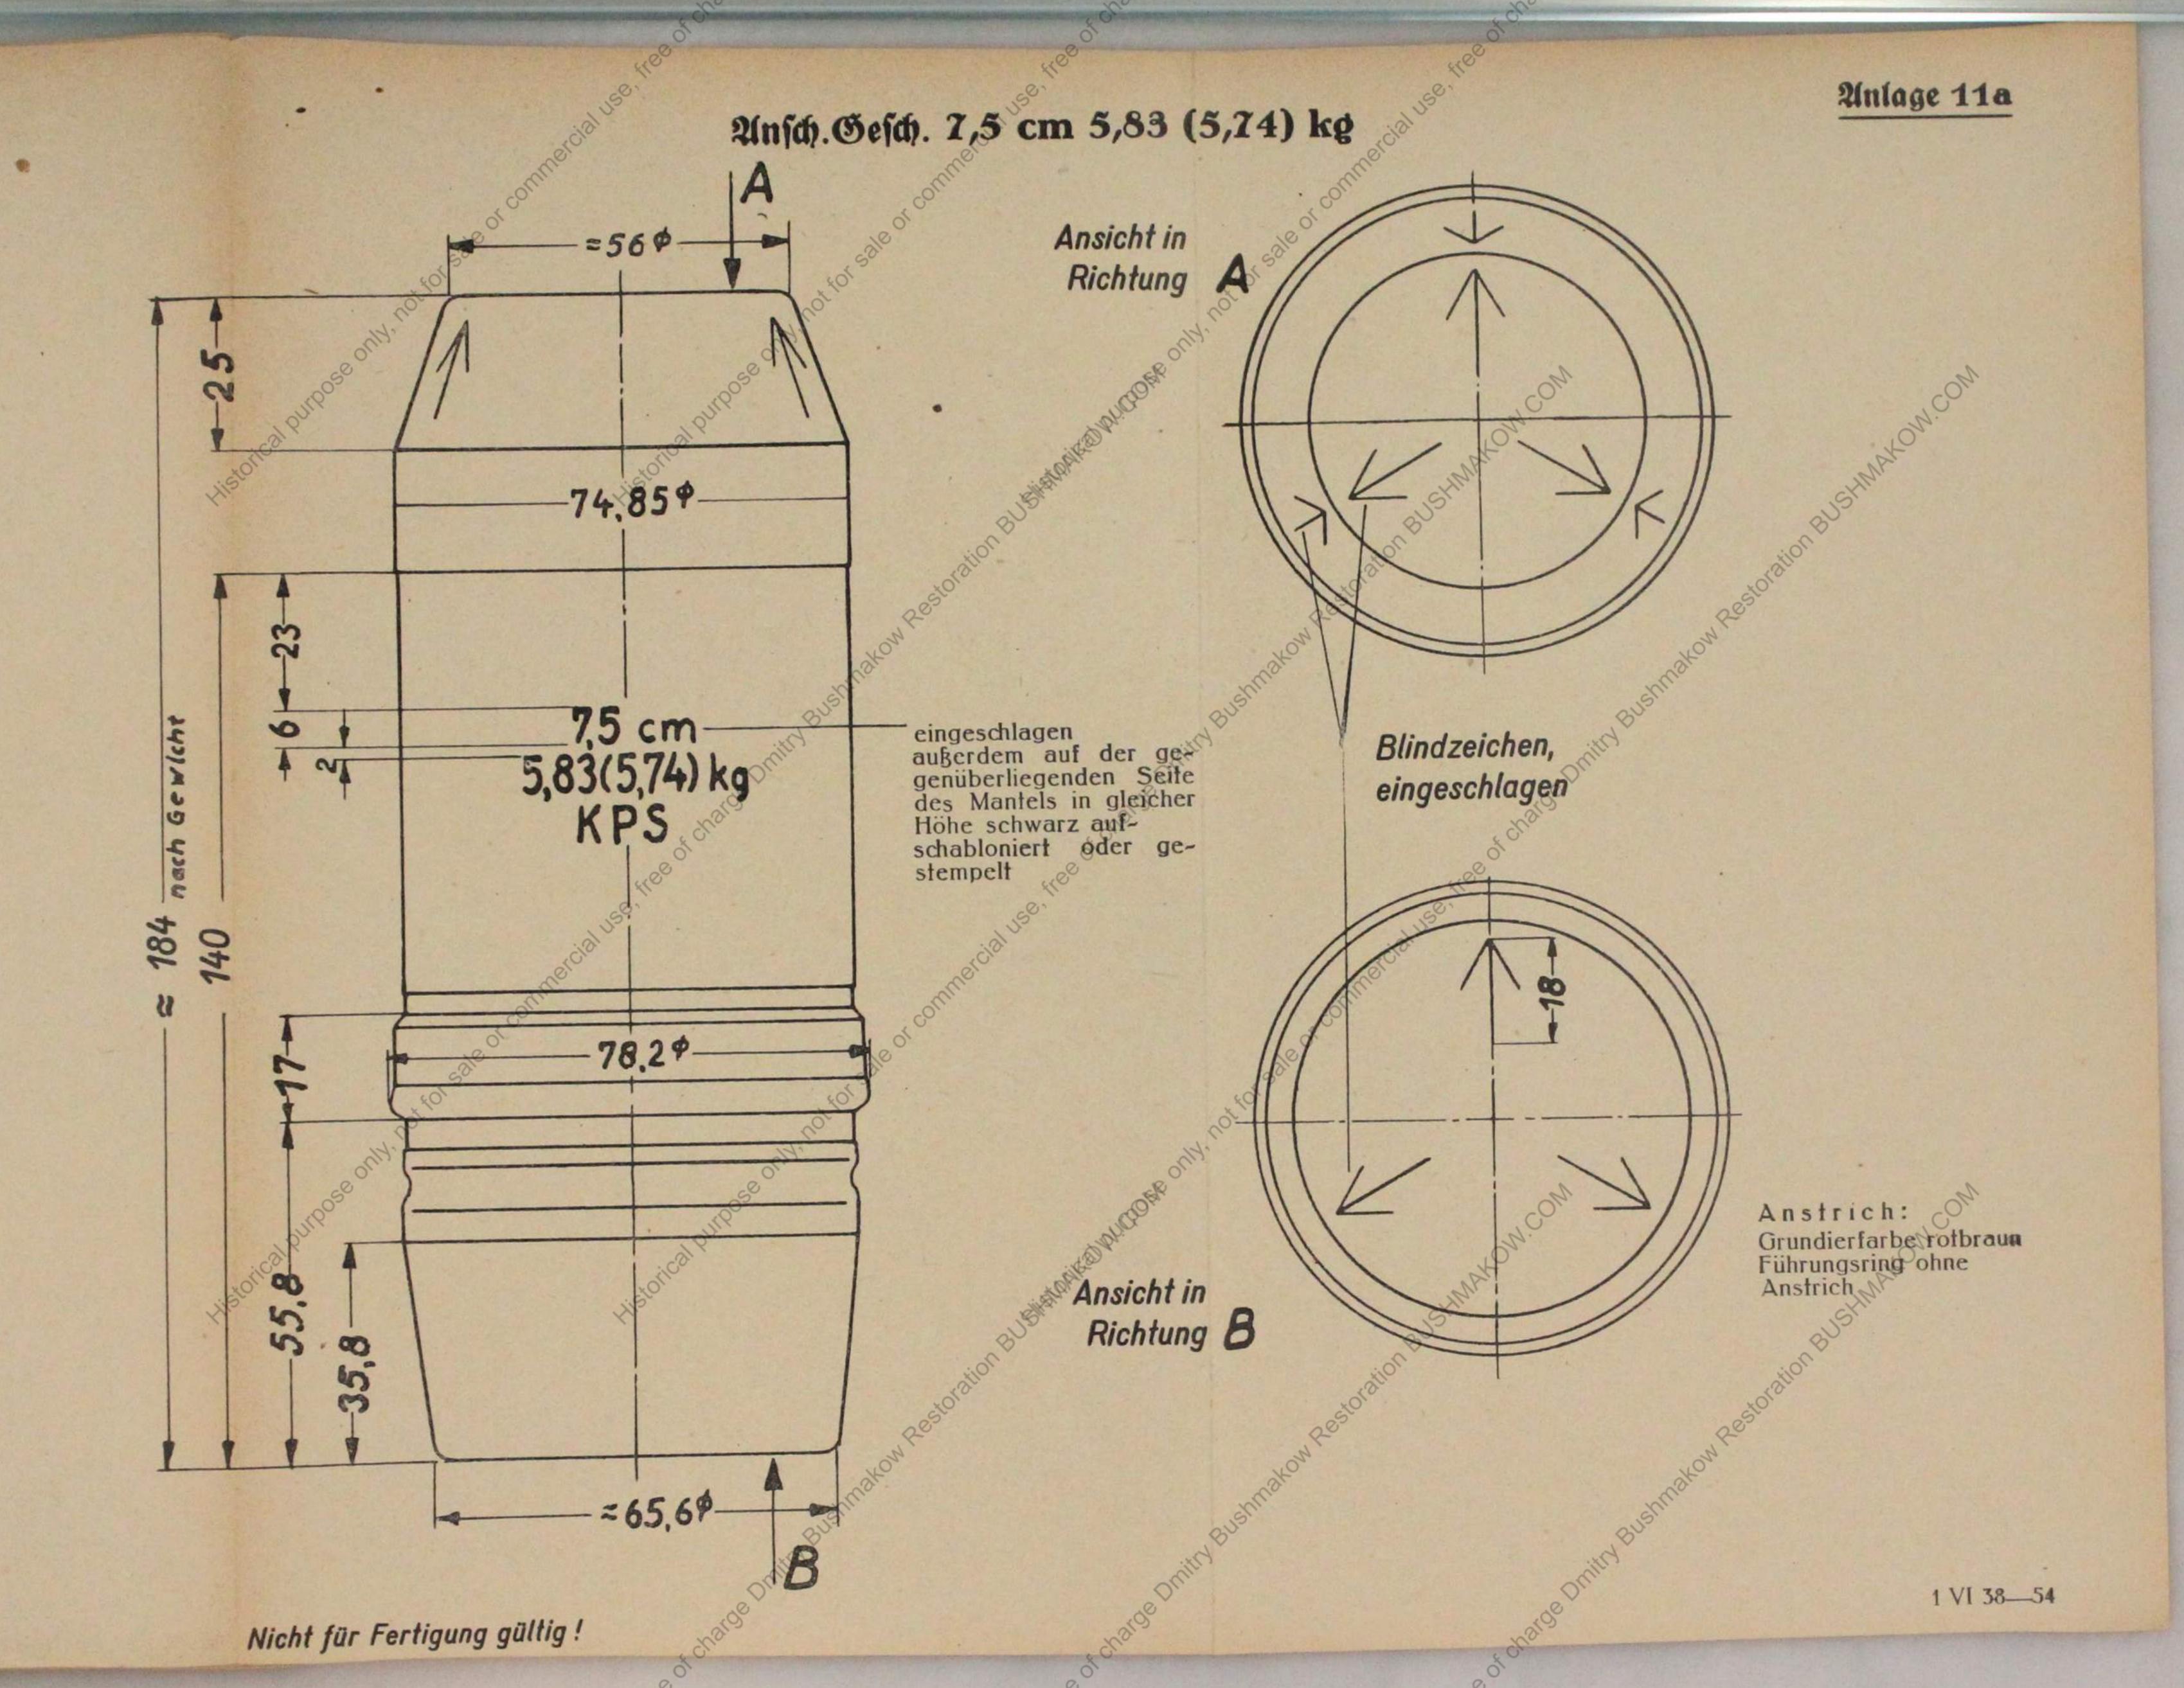

# Nur für den Dienstgebrauch!

Die Munition der 7,5 cm Kampfwagen-Kanone

und des

Sturmgeschützes 7,5 cm: Kanone

mit Anhang Fertigen der 7,5 cm Gr. Patr. 38 Kw.K.

Wom 26. 10. 40

Berlin 1940

Gedruckt bei Bernard & Graefe, Berlin SW 68