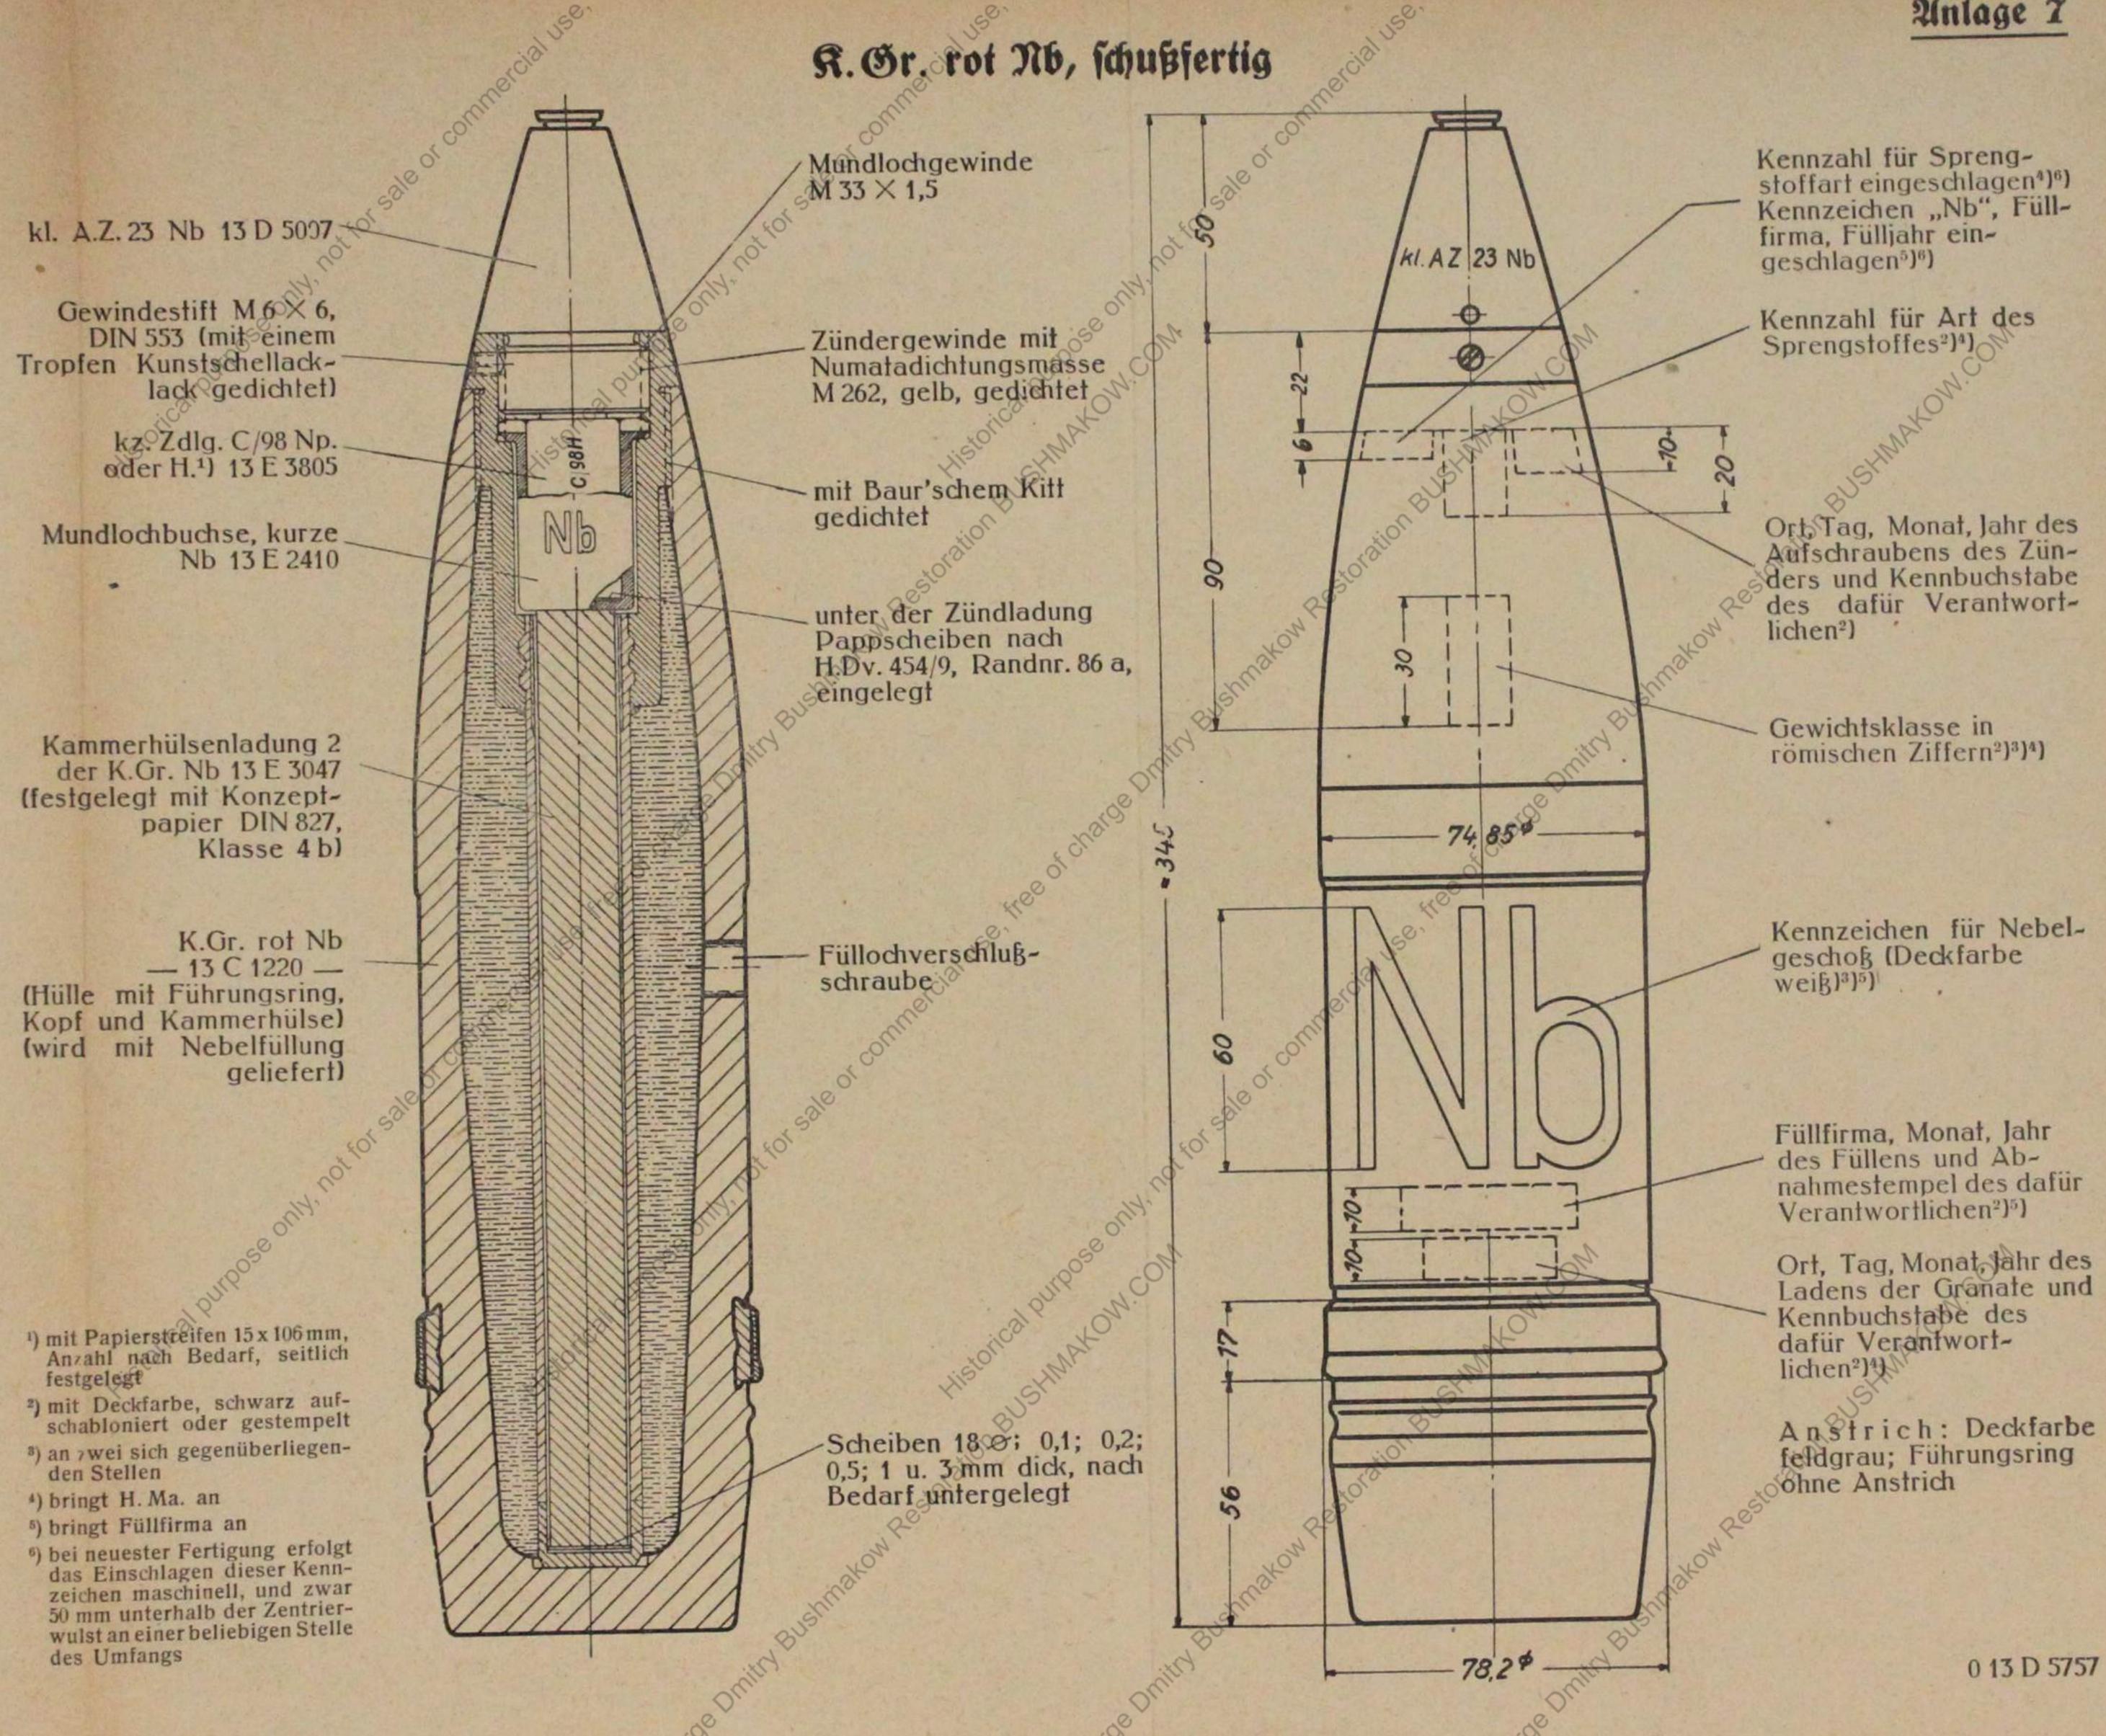

# Nur für den Dienstgebrauch!

Die Munition der 7,5 cm Kampfwagen-Kanone

und des

Sturmgeschützes 7,5 cm: Kanone

mit Anhang Fertigen der 7,5 cm Gr. Patr. 38 Kw.K.

Wom 26. 10. 40

Berlin 1940

Gedruckt bei Bernard & Graefe, Berlin SW 68