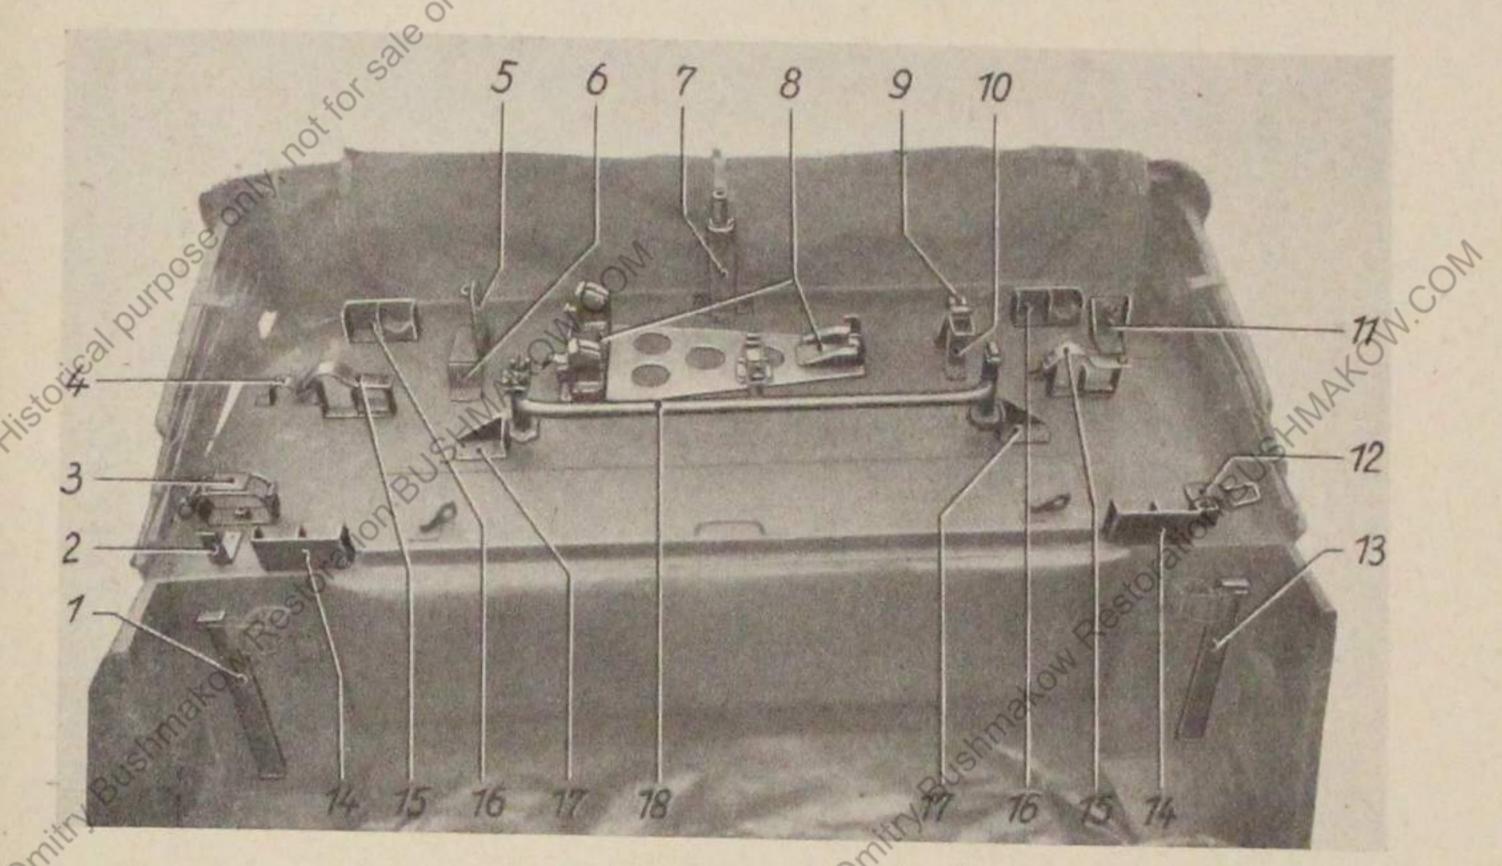

#### c) im Mittelteil des Aufbaues zwischen und unter den Sitzen:

- 1 Bock mit Fußkranz für MG Sockel 41
- 1 MG-Sockel 41
- 2 Gurttrommelträgerlager 34 (an den Seitentüren)
- 2 Patronenkastengestelle, vordere
- 1 Halter für Entsernungsmeßgerät
- 2 Gurttrommelfrägerlager 34 (an der Rückwand). Hierfür gelten Tafel 2 und Bilder 9 und 10.

#### d) auf dem hinteren Gerätraum:

- 1 Haster für Gestell für Entfernungsmeßgerat
- 2 Halter für 1 Laufschützer und 1 Laufbehälter
- 1 MG-Halterung
- 1 Lafettenlagerung
- 1 Halter für Dreibein
- 1 Halter für Lafettenaufsatzstück
- 1 hintere Schießeinrichtung

Hierfür gelten Tafel 2 und Bilder 5, 6, 7 und 8.

Hierfür gelten Tafel 3 und Bilder 9 und 10.