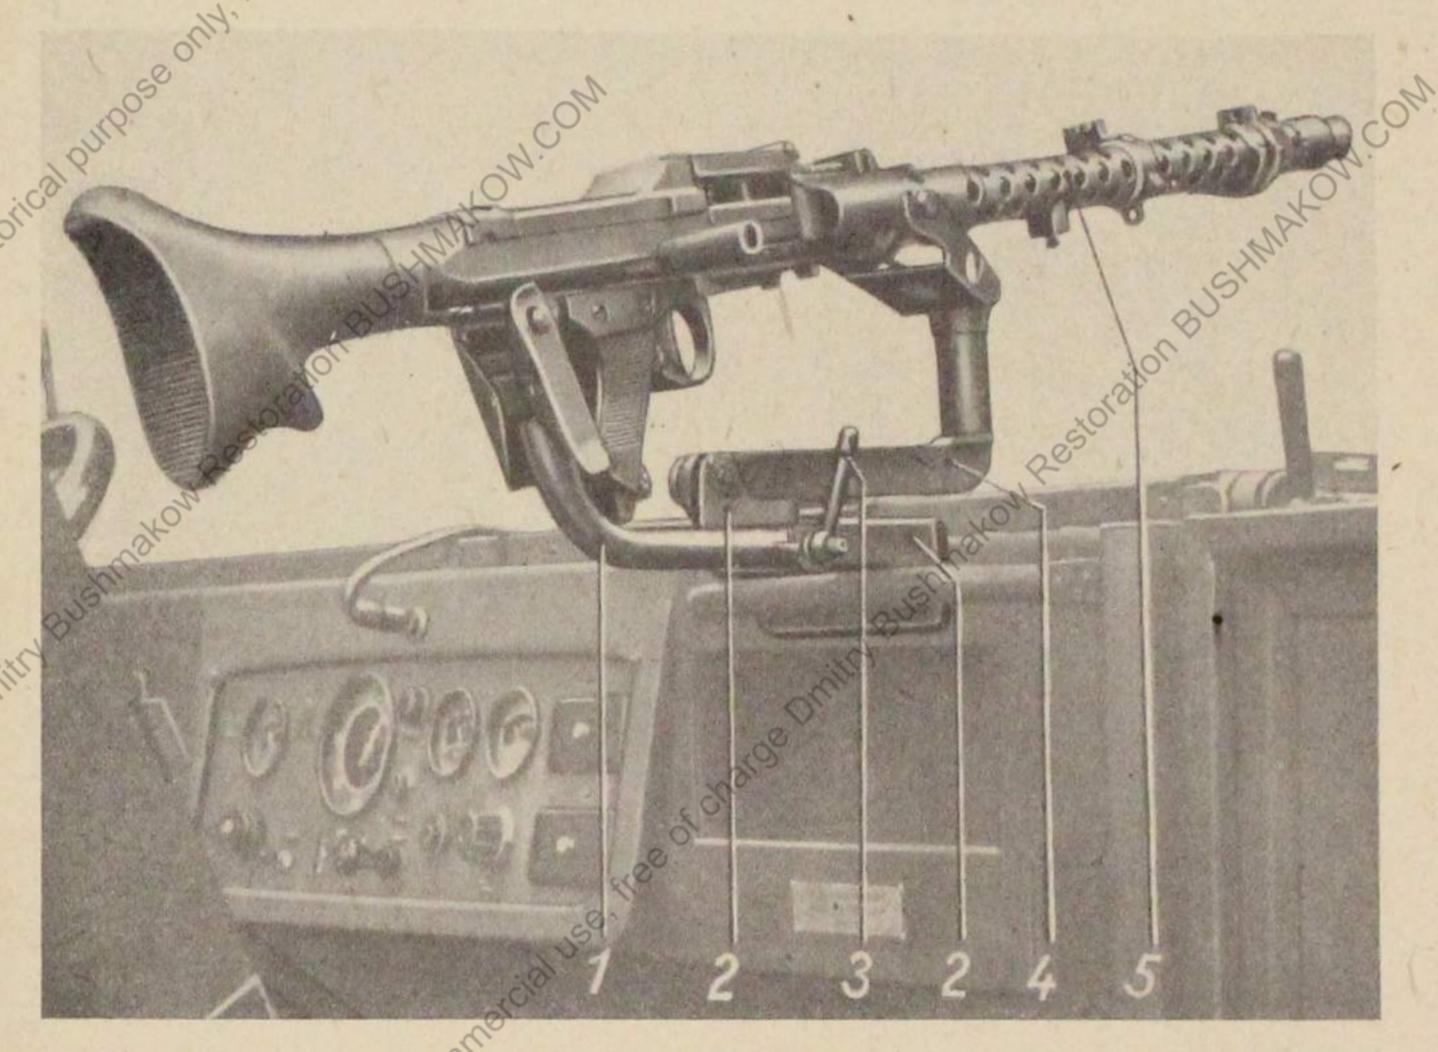

#### 3. Befestigungsvorrichtungen am Aufbau

Die Befestigungsvorrichtungen sind wie folgt untergebracht:

a) an der Trennwand zum Motor unterhalb der Windschutzscheibe:

1 vordere Schießeinrichtung mit Zurrung. Hierfürgelten Tafel 1 und Bilder 1 und 2.

5. Einzelteile an der Trennwand zum Motor und zwischen Fahrer- und Beifahrersitz (Tafel 1)

|        |              | O'                          |                                                                            |             |             |
|--------|--------------|-----------------------------|----------------------------------------------------------------------------|-------------|-------------|
|        | Bild-<br>Nr. | Normbezeichnung             | Benennung                                                                  | Anzahl      | Bemerkungen |
| PIIPOS | SOUTH.       | 2-7073.001                  | Vordere Schieß- einrichtung mit Zurrung, vollst., ohne Befestigungs- teile | 1           | SHINA       |
|        |              | BUSH                        | Einzelteile:                                                               |             | SUSTI       |
|        | 1 post       | 2-7073.001-5001             | Schießeinrichtung, vordere :                                               | Storatio    | siehe 1/1   |
| Shugh  | 2            | 2—7073.001—5002             | Zurrung                                                                    | 1           | siehe 1/9   |
|        |              |                             | Befestigungsteile:                                                         |             |             |
|        | 3            | 2—7073.003—5001             | Halterung                                                                  | 1           | siehe 1/6   |
|        | 4            | 2-7073.003-6                | Rampa-Muffe,<br>handelsüblich                                              | 3           |             |
|        | 5            | M 8 × 30 DEN 558            | Rohe Sechskant-<br>schraube                                                | 3           |             |
|        | 6 ×          | M8×60 DIN 601               | Rohe Sechskant-<br>schraube                                                | 1           | siehe 1/8   |
| 1005   | soult.       | 8,4 DIN 93                  | Sicherungsblech zu 2                                                       | 1           | 4           |
| brild  | -            | 8,4 DIN 125 1               | Scheibe                                                                    | 1           | Mon.co.     |
|        | 8            | E 10 % M 8 DIN 99           | Kugelgriff                                                                 | 1           | siehe 1/7   |
|        | on Rest      | Oh 11 × 40 × 35<br>DIN 1435 | Bolzenzu 1                                                                 | Storation 1 | siehe 1/5   |