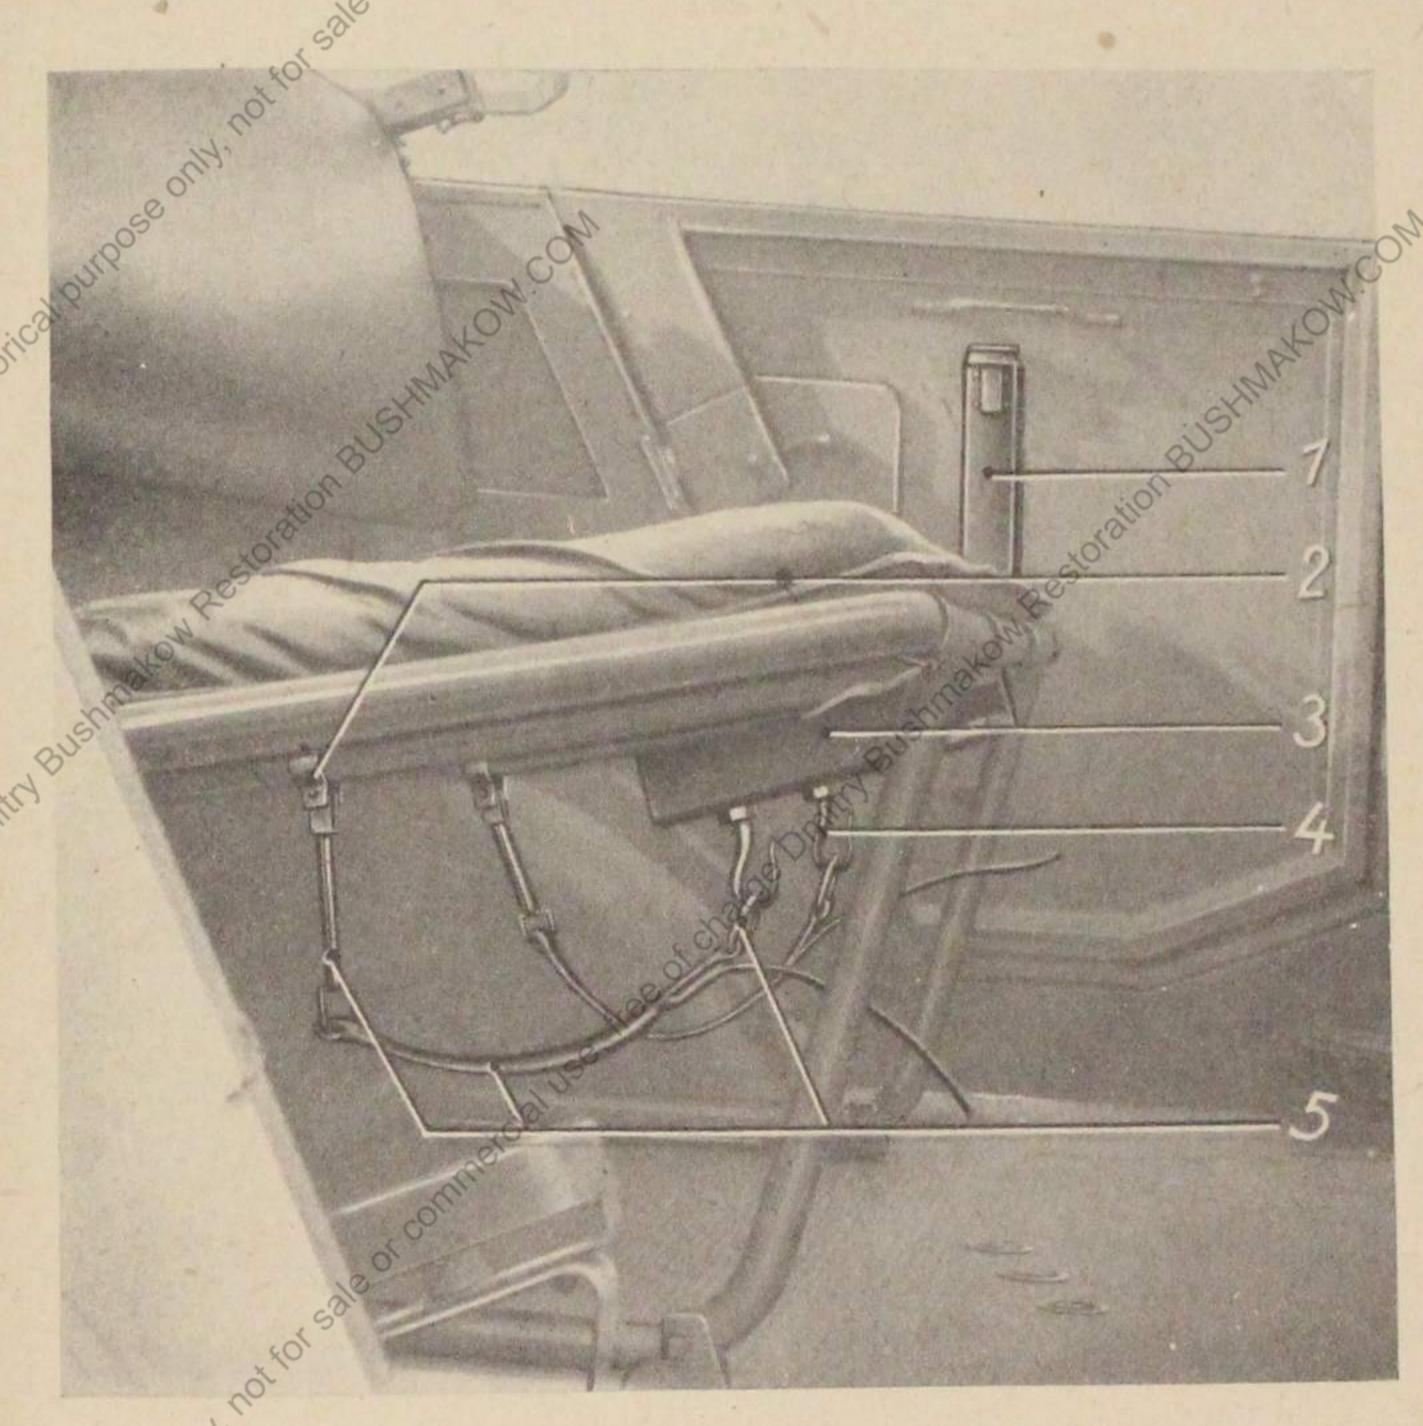

#### b) zwischen Fahrer- und Beifahrersitz:

1 Halter für 1 Laufschützer. Hierfür gesten Tafel 1 und Bilder 3 und 4.

noch 5. Einzelteile an der Trennwand zum Motor und zwischen Fahrer- und Beifahrersitz (Tafel 1)

|              | Fahrer- und Bellahrersitz (Talci 1) |                                                                |                    |                                                                                                                                                                                                                                                                                                                                                                                                                                                                                                                                                                                                                                                                                                                                                                                                                                                                                                                                                                                                                                                                                                                                                                                                                                                                                                                                                                                                                                                                                                                                                                                                                                                                                                                                                                                                                                                                                                                                                                                                                                                                                                                                |  |  |  |  |
|--------------|-------------------------------------|----------------------------------------------------------------|--------------------|--------------------------------------------------------------------------------------------------------------------------------------------------------------------------------------------------------------------------------------------------------------------------------------------------------------------------------------------------------------------------------------------------------------------------------------------------------------------------------------------------------------------------------------------------------------------------------------------------------------------------------------------------------------------------------------------------------------------------------------------------------------------------------------------------------------------------------------------------------------------------------------------------------------------------------------------------------------------------------------------------------------------------------------------------------------------------------------------------------------------------------------------------------------------------------------------------------------------------------------------------------------------------------------------------------------------------------------------------------------------------------------------------------------------------------------------------------------------------------------------------------------------------------------------------------------------------------------------------------------------------------------------------------------------------------------------------------------------------------------------------------------------------------------------------------------------------------------------------------------------------------------------------------------------------------------------------------------------------------------------------------------------------------------------------------------------------------------------------------------------------------|--|--|--|--|
| Bild-<br>Nr. | Teil-Nr. bzw. Normbezeichnung       | Benennung                                                      | Anzahl             | Bemerkungen                                                                                                                                                                                                                                                                                                                                                                                                                                                                                                                                                                                                                                                                                                                                                                                                                                                                                                                                                                                                                                                                                                                                                                                                                                                                                                                                                                                                                                                                                                                                                                                                                                                                                                                                                                                                                                                                                                                                                                                                                                                                                                                    |  |  |  |  |
| 10           | 2-7073.003—10                       | Scheibe                                                        | 1                  | Siehe 1/2                                                                                                                                                                                                                                                                                                                                                                                                                                                                                                                                                                                                                                                                                                                                                                                                                                                                                                                                                                                                                                                                                                                                                                                                                                                                                                                                                                                                                                                                                                                                                                                                                                                                                                                                                                                                                                                                                                                                                                                                                                                                                                                      |  |  |  |  |
| Storic W Pu  | 11 DIN 1141                         | Rohe Scheibe zu 1                                              | QUIPOSE<br>QUIPOSE | siehe 1/4                                                                                                                                                                                                                                                                                                                                                                                                                                                                                                                                                                                                                                                                                                                                                                                                                                                                                                                                                                                                                                                                                                                                                                                                                                                                                                                                                                                                                                                                                                                                                                                                                                                                                                                                                                                                                                                                                                                                                                                                                                                                                                                      |  |  |  |  |
| 12           | 3×15 DIN 94                         | Splint                                                         | 1                  | siehe 1/4 siehe 1/3 siehe 1/3 siehe 1/3 siehe 1/3                                                                                                                                                                                                                                                                                                                                                                                                                                                                                                                                                                                                                                                                                                                                                                                                                                                                                                                                                                                                                                                                                                                                                                                                                                                                                                                                                                                                                                                                                                                                                                                                                                                                                                                                                                                                                                                                                                                                                                                                                                                                              |  |  |  |  |
|              | 021 D 34756                         | Halter für 1 Lauf- schützer, vollst., ohne Befestigungs- teile | 1 shright          | N Restoration                                                                                                                                                                                                                                                                                                                                                                                                                                                                                                                                                                                                                                                                                                                                                                                                                                                                                                                                                                                                                                                                                                                                                                                                                                                                                                                                                                                                                                                                                                                                                                                                                                                                                                                                                                                                                                                                                                                                                                                                                                                                                                                  |  |  |  |  |
|              |                                     | Einzelteile:                                                   | ngh.               |                                                                                                                                                                                                                                                                                                                                                                                                                                                                                                                                                                                                                                                                                                                                                                                                                                                                                                                                                                                                                                                                                                                                                                                                                                                                                                                                                                                                                                                                                                                                                                                                                                                                                                                                                                                                                                                                                                                                                                                                                                                                                                                                |  |  |  |  |
| 13           | 021 D 34756 U 1                     | Aufnahme                                                       | 1                  | siehe 3/6                                                                                                                                                                                                                                                                                                                                                                                                                                                                                                                                                                                                                                                                                                                                                                                                                                                                                                                                                                                                                                                                                                                                                                                                                                                                                                                                                                                                                                                                                                                                                                                                                                                                                                                                                                                                                                                                                                                                                                                                                                                                                                                      |  |  |  |  |
| 14           | 021 F 16000—2                       | Puffer, handelsifolich                                         | 2                  | je 1 Stück zu 13<br>und 15                                                                                                                                                                                                                                                                                                                                                                                                                                                                                                                                                                                                                                                                                                                                                                                                                                                                                                                                                                                                                                                                                                                                                                                                                                                                                                                                                                                                                                                                                                                                                                                                                                                                                                                                                                                                                                                                                                                                                                                                                                                                                                     |  |  |  |  |
| 15           | 021 E 34756 U 2                     | Lagerung                                                       | 1                  | siehe 3/2                                                                                                                                                                                                                                                                                                                                                                                                                                                                                                                                                                                                                                                                                                                                                                                                                                                                                                                                                                                                                                                                                                                                                                                                                                                                                                                                                                                                                                                                                                                                                                                                                                                                                                                                                                                                                                                                                                                                                                                                                                                                                                                      |  |  |  |  |
|              |                                     | Befestigungsteile:                                             |                    |                                                                                                                                                                                                                                                                                                                                                                                                                                                                                                                                                                                                                                                                                                                                                                                                                                                                                                                                                                                                                                                                                                                                                                                                                                                                                                                                                                                                                                                                                                                                                                                                                                                                                                                                                                                                                                                                                                                                                                                                                                                                                                                                |  |  |  |  |
| _            | 021 E 26703—8                       | Schelle zu 15                                                  | 1                  | siehe 3/4 commercia                                                                                                                                                                                                                                                                                                                                                                                                                                                                                                                                                                                                                                                                                                                                                                                                                                                                                                                                                                                                                                                                                                                                                                                                                                                                                                                                                                                                                                                                                                                                                                                                                                                                                                                                                                                                                                                                                                                                                                                                                                                                                                            |  |  |  |  |
| 16           | 021 E 26703 J 5                     | Schelle, vollst                                                | 1                  | siehe 3/5°                                                                                                                                                                                                                                                                                                                                                                                                                                                                                                                                                                                                                                                                                                                                                                                                                                                                                                                                                                                                                                                                                                                                                                                                                                                                                                                                                                                                                                                                                                                                                                                                                                                                                                                                                                                                                                                                                                                                                                                                                                                                                                                     |  |  |  |  |
| 17           | M 6 15 DIN 564                      | Sechskant-<br>schraube mit<br>Spitze )                         | 150<br>IIPOS       | on the state of th |  |  |  |  |
| Storied Pi   | 6,4 DIN 127                         | Federring                                                      | Purp<br>1          | SHINA                                                                                                                                                                                                                                                                                                                                                                                                                                                                                                                                                                                                                                                                                                                                                                                                                                                                                                                                                                                                                                                                                                                                                                                                                                                                                                                                                                                                                                                                                                                                                                                                                                                                                                                                                                                                                                                                                                                                                                                                                                                                                                                          |  |  |  |  |
|              | M 6×18 DIN 933                      | Blanke Sechs-<br>kantschraube .                                | 2 .                | siehe 3/30                                                                                                                                                                                                                                                                                                                                                                                                                                                                                                                                                                                                                                                                                                                                                                                                                                                                                                                                                                                                                                                                                                                                                                                                                                                                                                                                                                                                                                                                                                                                                                                                                                                                                                                                                                                                                                                                                                                                                                                                                                                                                                                     |  |  |  |  |
| 18           | M 6 DIN 555                         | Rohe Sechskant-<br>mutter                                      | 2                  | Restorio                                                                                                                                                                                                                                                                                                                                                                                                                                                                                                                                                                                                                                                                                                                                                                                                                                                                                                                                                                                                                                                                                                                                                                                                                                                                                                                                                                                                                                                                                                                                                                                                                                                                                                                                                                                                                                                                                                                                                                                                                                                                                                                       |  |  |  |  |