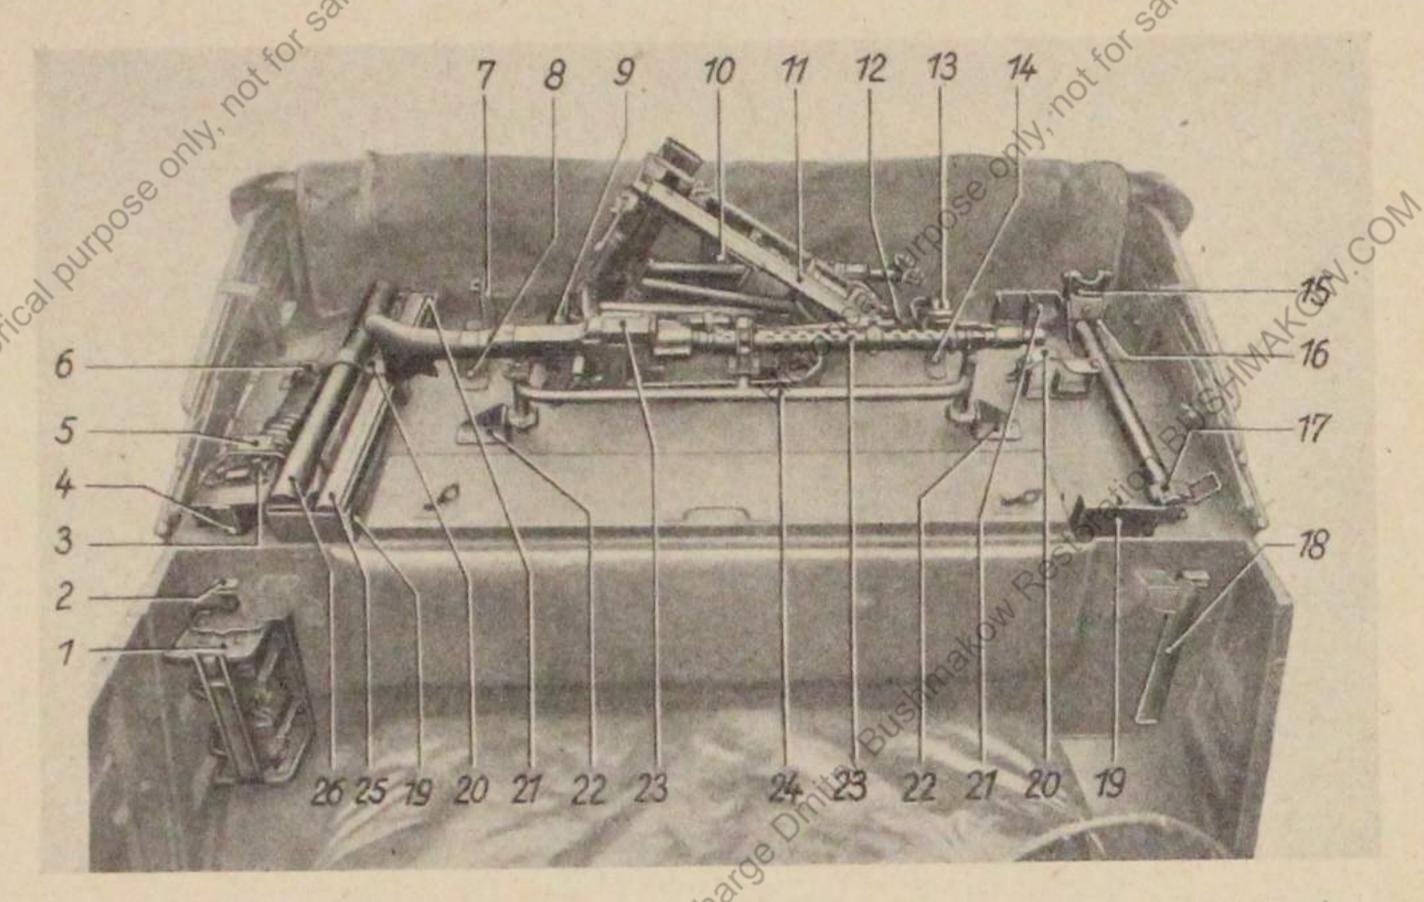

#### d) auf dem hinteren Gerätraum:

- 1 Haster für Gestell für Entfernungsmeßgerat
- 2 Halter für 1 Laufschützer und 1 Laufbehälter
- 1 MG-Halterung
- 1 Lafettenlagerung
- 1 Halter für Dreibein
- 1 Halter für Lafettenaufsatzstück
- 1 hintere Schießeinrichtung

Hierfür gelten Tafel 2 und Bilder 5, 6, 7 und 8.

Hierfür gelten Tafel 3 und Bilder 9 und 10.

#### e) im hinteren Gerätraum:

- 1 Laternenkasten
- 1 Kastenaufhängevorrichtung
- 1 Aufnahme
- 1 Patronenkastengestell, hinteres
- 2 Gurttrommelträgerlager 34

Hierfür gelten Tafel 4 und Bilder 11 und 12.