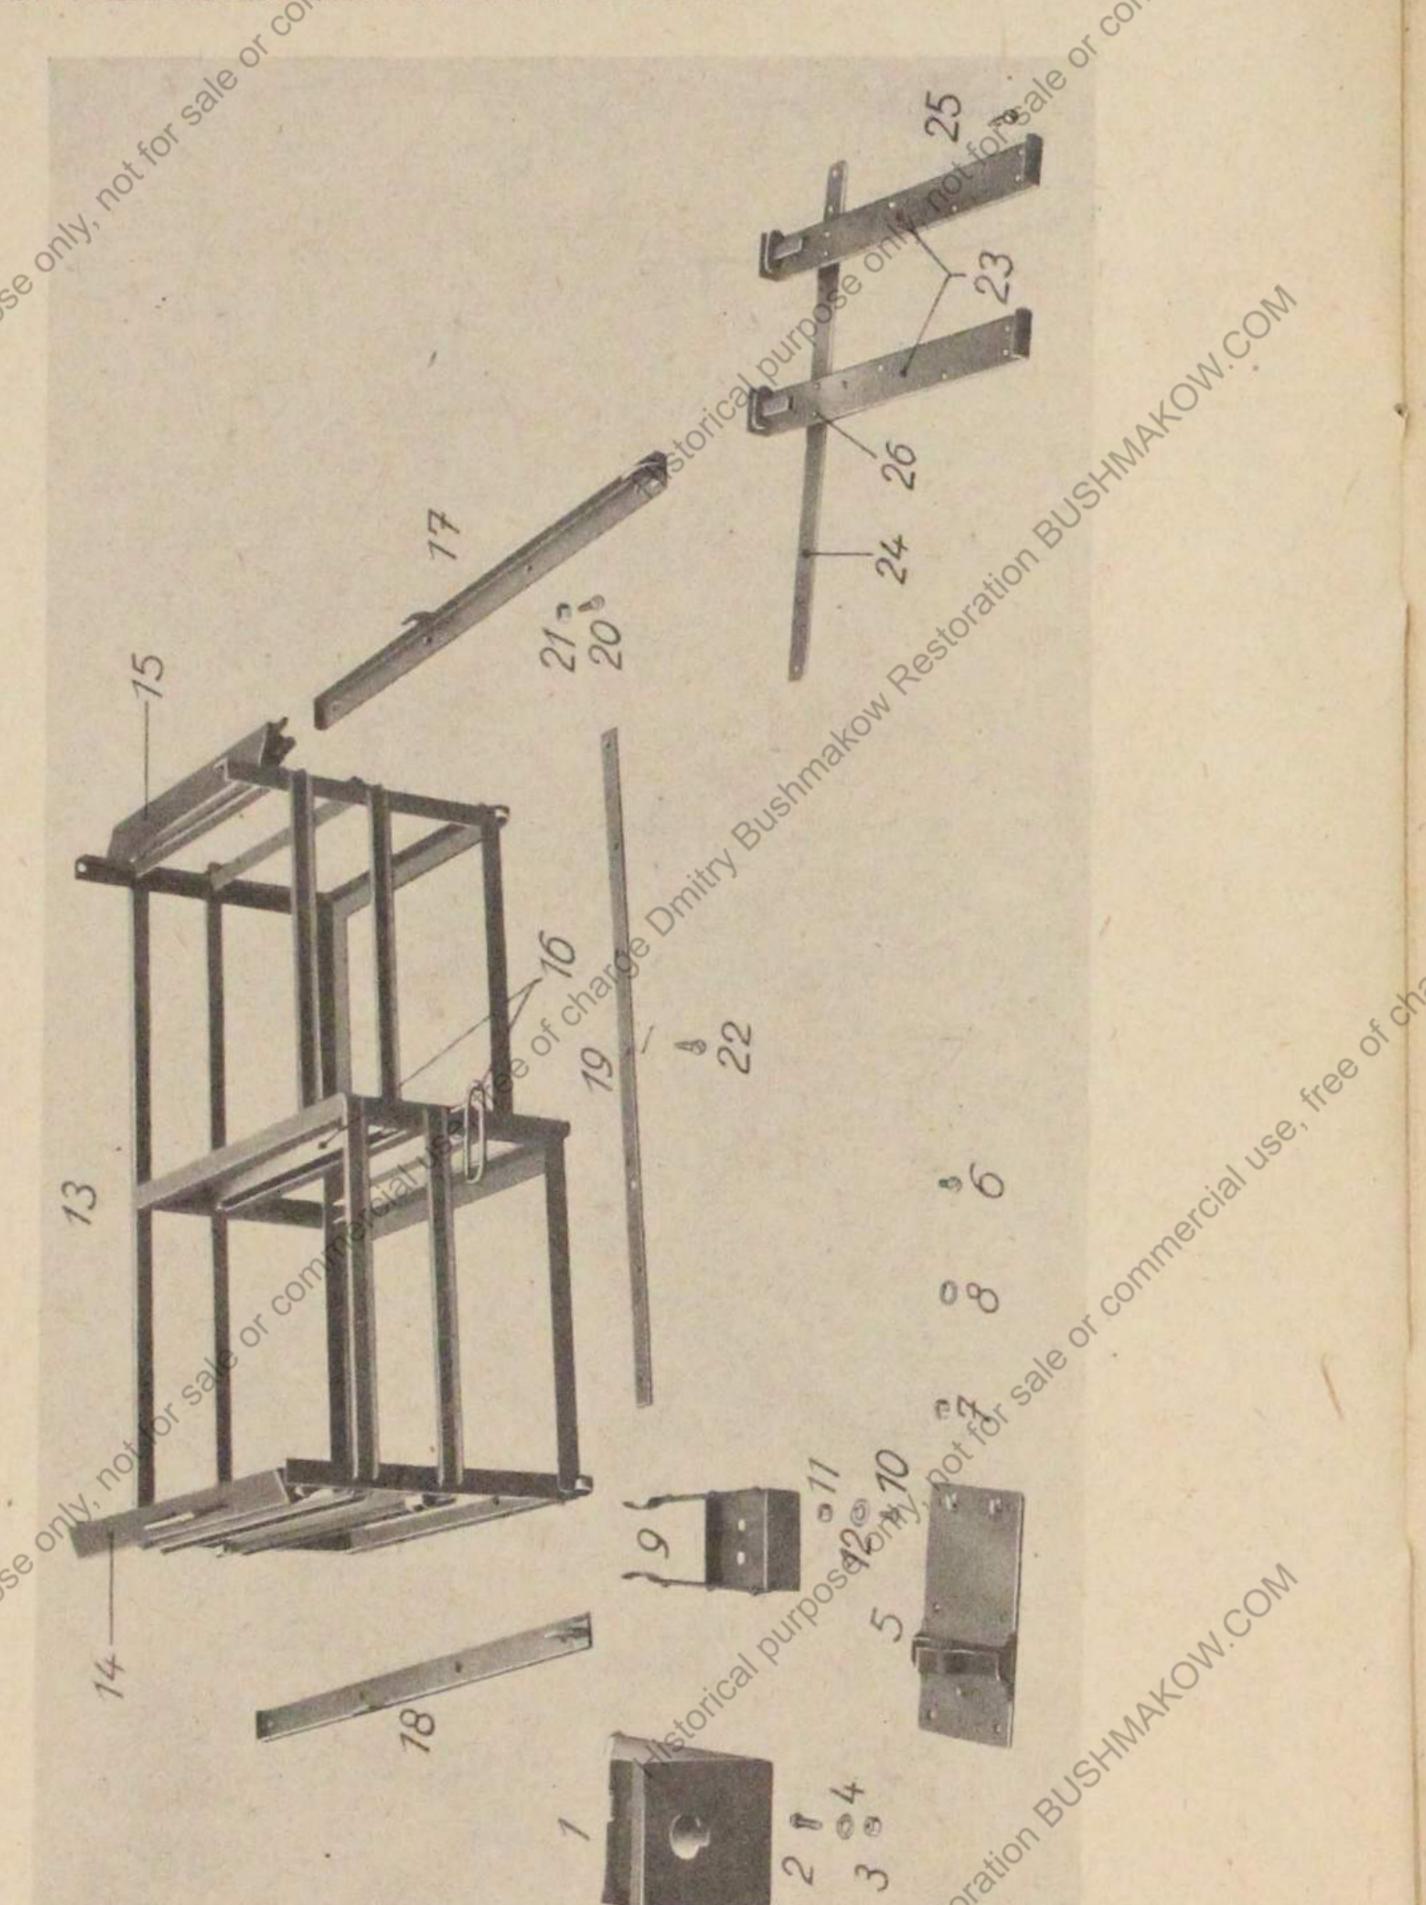

#### e) im hinteren Gerätraum:

- 1 Laternenkasten
- 1 Kastenaufhängevorrichtung
- 1 Aufnahme
- 1 Patronenkastengestell, hinteres
- 2 Gurttrommelträgerlager 34

Hierfür gelten Tafel 4 und Bilder 11 und 12.