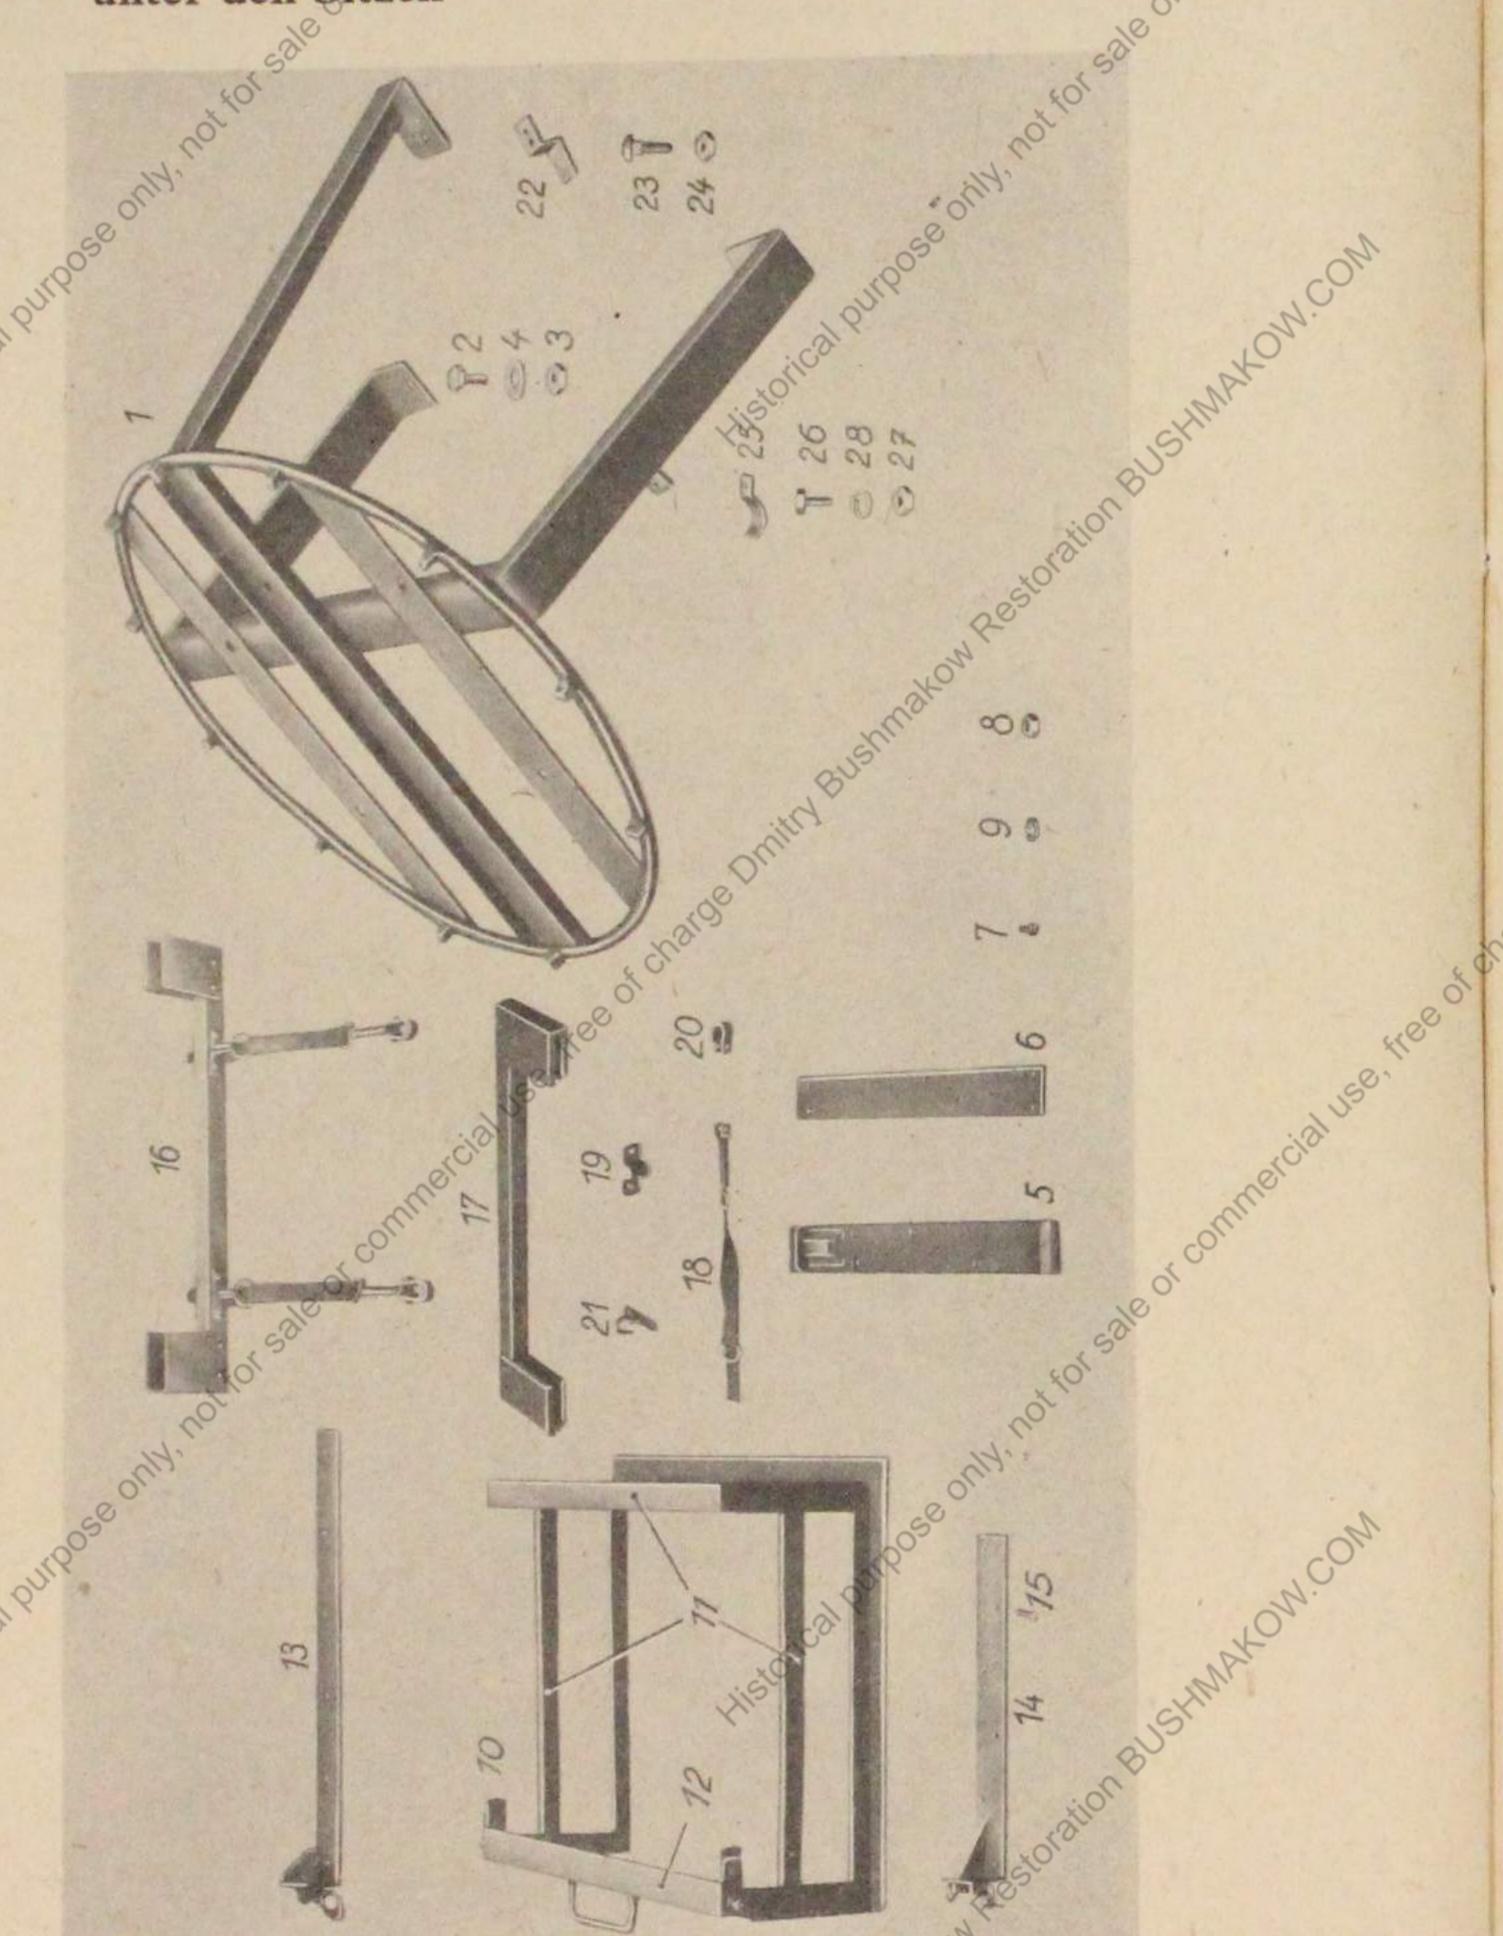

#### c) im Mittelteil des Aufbaues zwischen und unter den Sitzen:

- 1 Bock mit Fußkranz für MG Sockel 41
- 1 MG-Sockel 41
- 2 Gurttrommelträgerlager 34 (an den Seitentüren)
- 2 Patronenkastengestelle, vordere
- 1 Halter für Entsernungsmeßgerät
- 2 Gurttrommelfrägerlager 34 (an der Rückwand). Hierfür gelten Tafel 2 und Bilder 9 und 10.

#### d) auf dem hinteren Gerätraum:

- 1 Haster für Gestell für Entfernungsmeßgerat
- 2 Halter für 1 Laufschützer und 1 Laufbehälter
- 1 MG-Halterung
- 1 Lafettenlagerung
- 1 Halter für Dreibein
- 1 Halter für Lafettenaufsatzstück
- 1 hintere Schießeinrichtung

Hierfür gelten Tafel 2 und Bilder 5, 6, 7 und 8.

Hierfür gelten Tafel 3 und Bilder 9 und 10.

#### e) im hinteren Gerätraum:

- 1 Laternenkasten
- 1 Kastenaufhängevorrichtung
- 1 Aufnahme
- 1 Patronenkastengestell, hinteres
- 2 Gurttrommelträgerlager 34

Hierfür gelten Tafel 4 und Bilder 11 und 12.