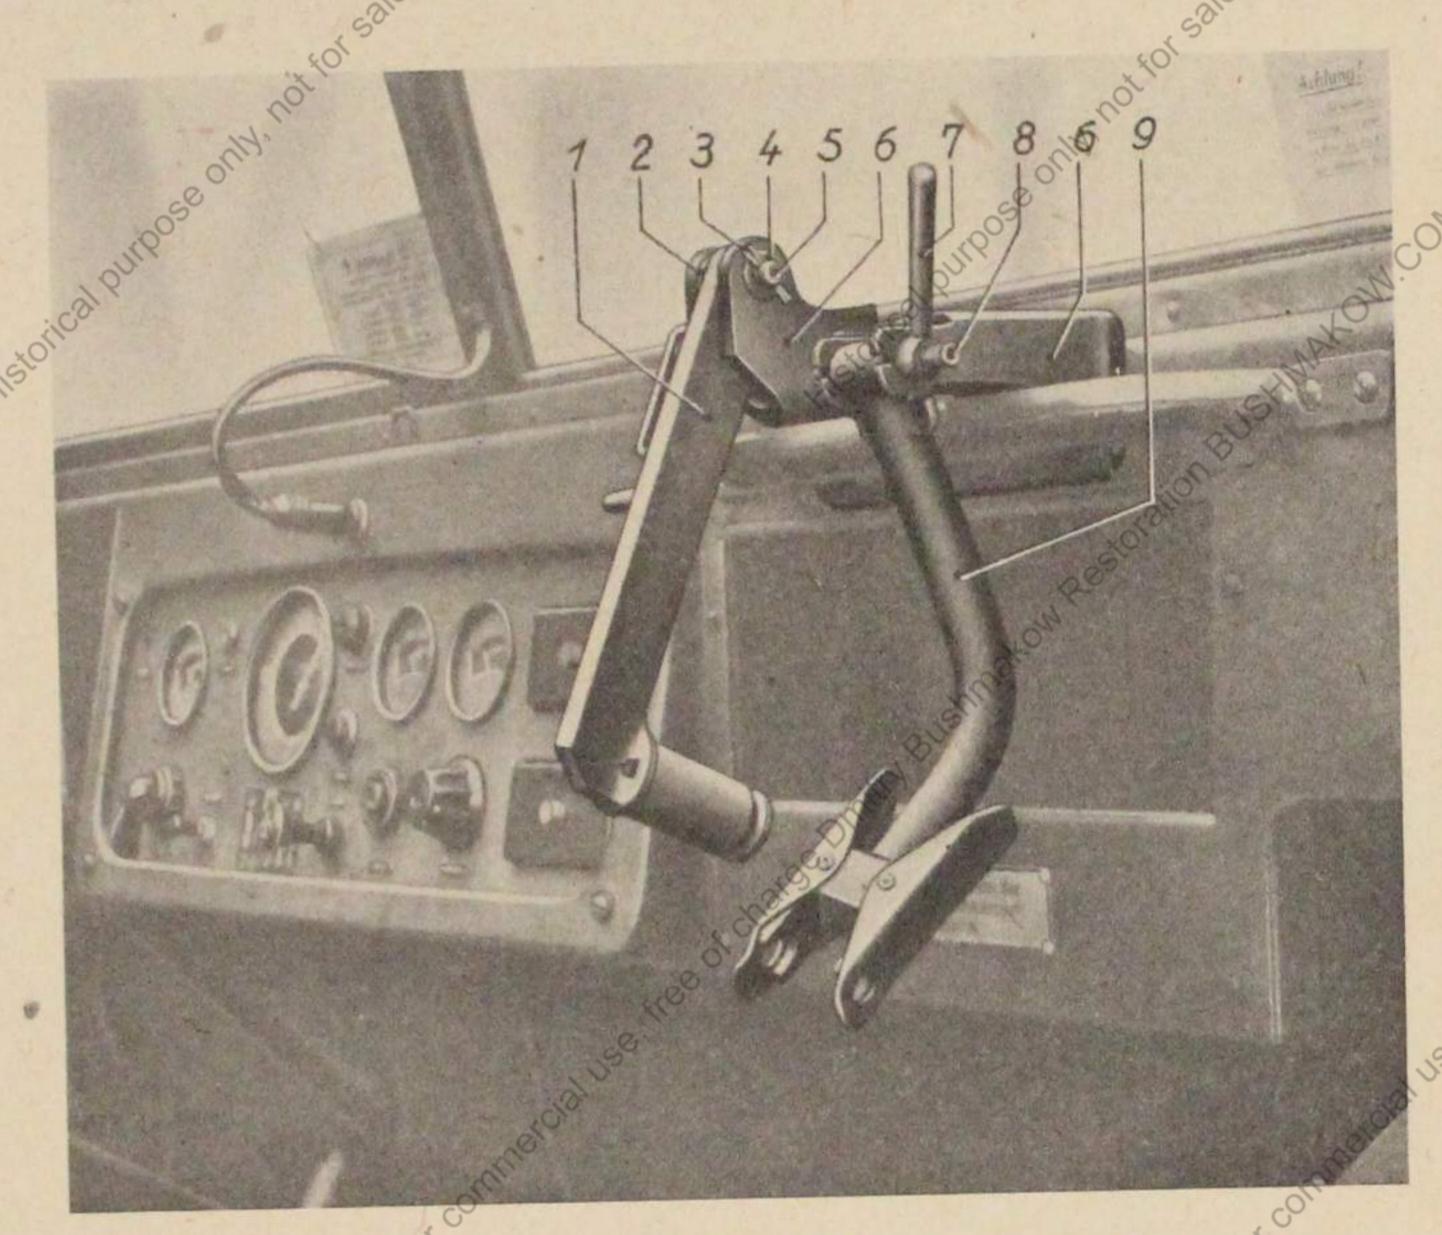

#### 3. Befestigungsvorrichtungen am Aufbau

Die Befestigungsvorrichtungen sind wie folgt untergebracht:

a) an der Trennwand zum Motor unterhalb der Windschutzscheibe:

1 vordere Schießeinrichtung mit Zurrung. Hierfürgelten Tafel 1 und Bilder 1 und 2.

#### b) zwischen Fahrer- und Beifahrersitz:

1 Halter für 1 Laufschützer. Hierfür gesten Tafel 1 und Bilder 3 und 4.

5. Einzelteile an der Trennwand zum Motor und zwischen Fahrer- und Beifahrersitz (Tafel 1)

|        |              | O'                          |                                                                            |             |             |
|--------|--------------|-----------------------------|----------------------------------------------------------------------------|-------------|-------------|
|        | Bild-<br>Nr. | Normbezeichnung             | Benennung                                                                  | Anzahl      | Bemerkungen |
| PIIPOS | SOUTH.       | 2-7073.001                  | Vordere Schieß- einrichtung mit Zurrung, vollst., ohne Befestigungs- teile | 1           | SHINA       |
|        |              | BUSH                        | Einzelteile:                                                               |             | SUSTI       |
|        | 1 post       | 2-7073.001-5001             | Schießeinrichtung, vordere :                                               | Storatio    | siehe 1/1   |
| Shugh  | 2            | 2—7073.001—5002             | Zurrung                                                                    | 1           | siehe 1/9   |
|        |              |                             | Befestigungsteile:                                                         |             |             |
|        | 3            | 2—7073.003—5001             | Halterung                                                                  | 1           | siehe 1/6   |
|        | 4            | 2-7073.003-6                | Rampa-Muffe,<br>handelsüblich                                              | 3           |             |
|        | 5            | M 8 × 30 DEN 558            | Rohe Sechskant-<br>schraube                                                | 3           |             |
|        | 6 ×          | M8×60 DIN 601               | Rohe Sechskant-<br>schraube                                                | 1           | siehe 1/8   |
| 1005   | soult.       | 8,4 DIN 93                  | Sicherungsblech zu 2                                                       | 1           | 4           |
| brild  | -            | 8,4 DIN 125 1               | Scheibe                                                                    | 1           | Mon.co.     |
|        | 8            | E 10 % M 8 DIN 99           | Kugelgriff                                                                 | 1           | siehe 1/7   |
|        | on Rest      | Oh 11 × 40 × 35<br>DIN 1435 | Bolzenzu 1                                                                 | Storation 1 | siehe 1/5   |