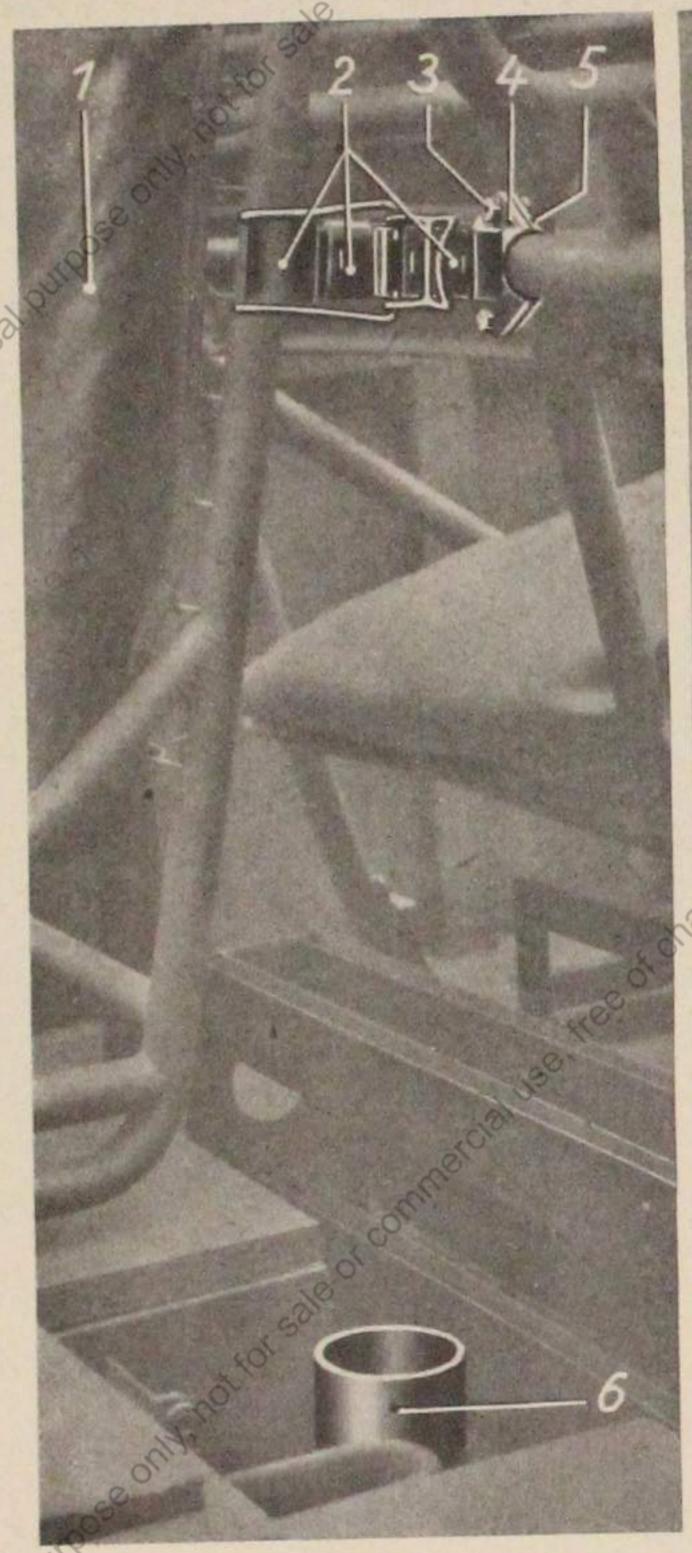

#### b) zwischen Fahrer- und Beifahrersitz:

1 Halter für 1 Laufschützer. Hierfür gesten Tafel 1 und Bilder 3 und 4.

noch 5. Einzelteile an der Trennwand zum Motor und zwischen Fahrer- und Beifahrersitz (Tafel 1)

|              | Fahrer- und Bellahrersitz (Talci 1) |                                                                |                    |                                                                                                                                                                                                                                                                                                                                                                                                                                                                                                                                                                                                                                                                                                                                                                                                                                                                                                                                                                                                                                                                                                                                                                                                                                                                                                                                                                                                                                                                                                                                                                                                                                                                                                                                                                                                                                                                                                                                                                                                                                                                                                                                |  |  |  |  |
|--------------|-------------------------------------|----------------------------------------------------------------|--------------------|--------------------------------------------------------------------------------------------------------------------------------------------------------------------------------------------------------------------------------------------------------------------------------------------------------------------------------------------------------------------------------------------------------------------------------------------------------------------------------------------------------------------------------------------------------------------------------------------------------------------------------------------------------------------------------------------------------------------------------------------------------------------------------------------------------------------------------------------------------------------------------------------------------------------------------------------------------------------------------------------------------------------------------------------------------------------------------------------------------------------------------------------------------------------------------------------------------------------------------------------------------------------------------------------------------------------------------------------------------------------------------------------------------------------------------------------------------------------------------------------------------------------------------------------------------------------------------------------------------------------------------------------------------------------------------------------------------------------------------------------------------------------------------------------------------------------------------------------------------------------------------------------------------------------------------------------------------------------------------------------------------------------------------------------------------------------------------------------------------------------------------|--|--|--|--|
| Bild-<br>Nr. | Teil-Nr. bzw. Normbezeichnung       | Benennung                                                      | Anzahl             | Bemerkungen                                                                                                                                                                                                                                                                                                                                                                                                                                                                                                                                                                                                                                                                                                                                                                                                                                                                                                                                                                                                                                                                                                                                                                                                                                                                                                                                                                                                                                                                                                                                                                                                                                                                                                                                                                                                                                                                                                                                                                                                                                                                                                                    |  |  |  |  |
| 10           | 2-7073.003—10                       | Scheibe                                                        | 1                  | Siehe 1/2                                                                                                                                                                                                                                                                                                                                                                                                                                                                                                                                                                                                                                                                                                                                                                                                                                                                                                                                                                                                                                                                                                                                                                                                                                                                                                                                                                                                                                                                                                                                                                                                                                                                                                                                                                                                                                                                                                                                                                                                                                                                                                                      |  |  |  |  |
| Storic W Pu  | 11 DIN 1141                         | Rohe Scheibe zu 1                                              | QUIPOSE<br>QUIPOSE | siehe 1/4                                                                                                                                                                                                                                                                                                                                                                                                                                                                                                                                                                                                                                                                                                                                                                                                                                                                                                                                                                                                                                                                                                                                                                                                                                                                                                                                                                                                                                                                                                                                                                                                                                                                                                                                                                                                                                                                                                                                                                                                                                                                                                                      |  |  |  |  |
| 12           | 3×15 DIN 94                         | Splint                                                         | 1                  | siehe 1/4 siehe 1/3 siehe 1/3 siehe 1/3 siehe 1/3                                                                                                                                                                                                                                                                                                                                                                                                                                                                                                                                                                                                                                                                                                                                                                                                                                                                                                                                                                                                                                                                                                                                                                                                                                                                                                                                                                                                                                                                                                                                                                                                                                                                                                                                                                                                                                                                                                                                                                                                                                                                              |  |  |  |  |
|              | 021 D 34756                         | Halter für 1 Lauf- schützer, vollst., ohne Befestigungs- teile | 1 shright          | N Restoration                                                                                                                                                                                                                                                                                                                                                                                                                                                                                                                                                                                                                                                                                                                                                                                                                                                                                                                                                                                                                                                                                                                                                                                                                                                                                                                                                                                                                                                                                                                                                                                                                                                                                                                                                                                                                                                                                                                                                                                                                                                                                                                  |  |  |  |  |
|              |                                     | Einzelteile:                                                   | ngh.               |                                                                                                                                                                                                                                                                                                                                                                                                                                                                                                                                                                                                                                                                                                                                                                                                                                                                                                                                                                                                                                                                                                                                                                                                                                                                                                                                                                                                                                                                                                                                                                                                                                                                                                                                                                                                                                                                                                                                                                                                                                                                                                                                |  |  |  |  |
| 13           | 021 D 34756 U 1                     | Aufnahme                                                       | 1                  | siehe 3/6                                                                                                                                                                                                                                                                                                                                                                                                                                                                                                                                                                                                                                                                                                                                                                                                                                                                                                                                                                                                                                                                                                                                                                                                                                                                                                                                                                                                                                                                                                                                                                                                                                                                                                                                                                                                                                                                                                                                                                                                                                                                                                                      |  |  |  |  |
| 14           | 021 F 16000—2                       | Puffer, handelsifolich                                         | 2                  | je 1 Stück zu 13<br>und 15                                                                                                                                                                                                                                                                                                                                                                                                                                                                                                                                                                                                                                                                                                                                                                                                                                                                                                                                                                                                                                                                                                                                                                                                                                                                                                                                                                                                                                                                                                                                                                                                                                                                                                                                                                                                                                                                                                                                                                                                                                                                                                     |  |  |  |  |
| 15           | 021 E 34756 U 2                     | Lagerung                                                       | 1                  | siehe 3/2                                                                                                                                                                                                                                                                                                                                                                                                                                                                                                                                                                                                                                                                                                                                                                                                                                                                                                                                                                                                                                                                                                                                                                                                                                                                                                                                                                                                                                                                                                                                                                                                                                                                                                                                                                                                                                                                                                                                                                                                                                                                                                                      |  |  |  |  |
|              |                                     | Befestigungsteile:                                             |                    |                                                                                                                                                                                                                                                                                                                                                                                                                                                                                                                                                                                                                                                                                                                                                                                                                                                                                                                                                                                                                                                                                                                                                                                                                                                                                                                                                                                                                                                                                                                                                                                                                                                                                                                                                                                                                                                                                                                                                                                                                                                                                                                                |  |  |  |  |
| _            | 021 E 26703—8                       | Schelle zu 15                                                  | 1                  | siehe 3/4 commercia                                                                                                                                                                                                                                                                                                                                                                                                                                                                                                                                                                                                                                                                                                                                                                                                                                                                                                                                                                                                                                                                                                                                                                                                                                                                                                                                                                                                                                                                                                                                                                                                                                                                                                                                                                                                                                                                                                                                                                                                                                                                                                            |  |  |  |  |
| 16           | 021 E 26703 J 5                     | Schelle, vollst                                                | 1                  | siehe 3/5°                                                                                                                                                                                                                                                                                                                                                                                                                                                                                                                                                                                                                                                                                                                                                                                                                                                                                                                                                                                                                                                                                                                                                                                                                                                                                                                                                                                                                                                                                                                                                                                                                                                                                                                                                                                                                                                                                                                                                                                                                                                                                                                     |  |  |  |  |
| 17           | M 6 15 DIN 564                      | Sechskant-<br>schraube mit<br>Spitze )                         | 150<br>IIPOS       | on the state of th |  |  |  |  |
| Storied Pi   | 6,4 DIN 127                         | Federring                                                      | Purp<br>1          | SHINA                                                                                                                                                                                                                                                                                                                                                                                                                                                                                                                                                                                                                                                                                                                                                                                                                                                                                                                                                                                                                                                                                                                                                                                                                                                                                                                                                                                                                                                                                                                                                                                                                                                                                                                                                                                                                                                                                                                                                                                                                                                                                                                          |  |  |  |  |
|              | M 6×18 DIN 933                      | Blanke Sechs-<br>kantschraube .                                | 2 .                | siehe 3/30                                                                                                                                                                                                                                                                                                                                                                                                                                                                                                                                                                                                                                                                                                                                                                                                                                                                                                                                                                                                                                                                                                                                                                                                                                                                                                                                                                                                                                                                                                                                                                                                                                                                                                                                                                                                                                                                                                                                                                                                                                                                                                                     |  |  |  |  |
| 18           | M 6 DIN 555                         | Rohe Sechskant-<br>mutter                                      | 2                  | Restorio                                                                                                                                                                                                                                                                                                                                                                                                                                                                                                                                                                                                                                                                                                                                                                                                                                                                                                                                                                                                                                                                                                                                                                                                                                                                                                                                                                                                                                                                                                                                                                                                                                                                                                                                                                                                                                                                                                                                                                                                                                                                                                                       |  |  |  |  |