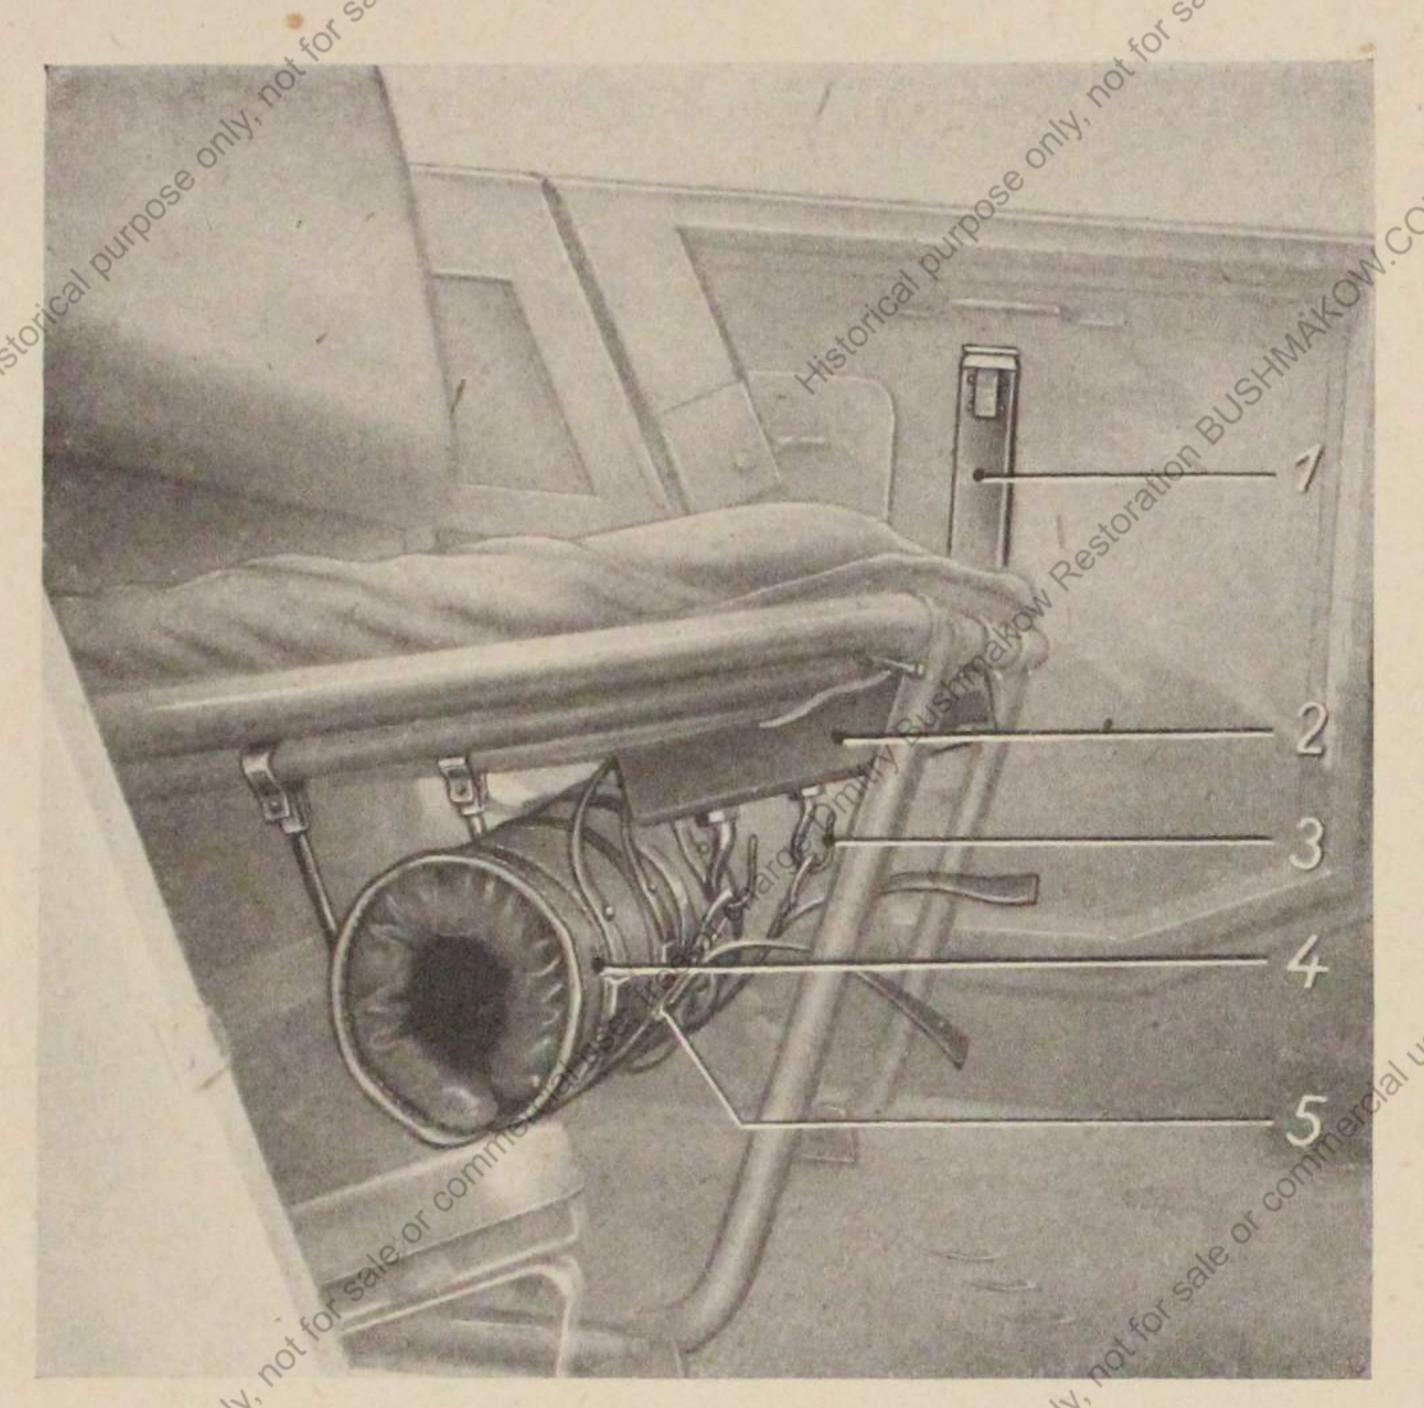

#### b) zwischen Fahrer- und Beifahrersitz:

1 Halter für 1 Laufschützer. Hierfür gesten Tafel 1 und Bilder 3 und 4.

noch 5. Einzelteile an der Trennwand zum Motor und zwischen Fahrer- und Beifahrersitz (Tafel 1)

|              | Fahrer- und Bellahrersitz (Talci 1) |                                                                |                    |                                                                                                                                                                                                                                                                                                                                                                                                                                                                                                                                                                                                                                                                                                                                                                                                                                                                                                                                                                                                                                                                                                                                                                                                                                                                                                                                                                                                                                                                                                                                                                                                                                                                                                                                                                                                                                                                                                                                                                                                                                                                                                                                |  |  |  |  |
|--------------|-------------------------------------|----------------------------------------------------------------|--------------------|--------------------------------------------------------------------------------------------------------------------------------------------------------------------------------------------------------------------------------------------------------------------------------------------------------------------------------------------------------------------------------------------------------------------------------------------------------------------------------------------------------------------------------------------------------------------------------------------------------------------------------------------------------------------------------------------------------------------------------------------------------------------------------------------------------------------------------------------------------------------------------------------------------------------------------------------------------------------------------------------------------------------------------------------------------------------------------------------------------------------------------------------------------------------------------------------------------------------------------------------------------------------------------------------------------------------------------------------------------------------------------------------------------------------------------------------------------------------------------------------------------------------------------------------------------------------------------------------------------------------------------------------------------------------------------------------------------------------------------------------------------------------------------------------------------------------------------------------------------------------------------------------------------------------------------------------------------------------------------------------------------------------------------------------------------------------------------------------------------------------------------|--|--|--|--|
| Bild-<br>Nr. | Teil-Nr. bzw. Normbezeichnung       | Benennung                                                      | Anzahl             | Bemerkungen                                                                                                                                                                                                                                                                                                                                                                                                                                                                                                                                                                                                                                                                                                                                                                                                                                                                                                                                                                                                                                                                                                                                                                                                                                                                                                                                                                                                                                                                                                                                                                                                                                                                                                                                                                                                                                                                                                                                                                                                                                                                                                                    |  |  |  |  |
| 10           | 2-7073.003—10                       | Scheibe                                                        | 1                  | Siehe 1/2                                                                                                                                                                                                                                                                                                                                                                                                                                                                                                                                                                                                                                                                                                                                                                                                                                                                                                                                                                                                                                                                                                                                                                                                                                                                                                                                                                                                                                                                                                                                                                                                                                                                                                                                                                                                                                                                                                                                                                                                                                                                                                                      |  |  |  |  |
| Storic W Pu  | 11 DIN 1141                         | Rohe Scheibe zu 1                                              | QUIPOSE<br>QUIPOSE | siehe 1/4                                                                                                                                                                                                                                                                                                                                                                                                                                                                                                                                                                                                                                                                                                                                                                                                                                                                                                                                                                                                                                                                                                                                                                                                                                                                                                                                                                                                                                                                                                                                                                                                                                                                                                                                                                                                                                                                                                                                                                                                                                                                                                                      |  |  |  |  |
| 12           | 3×15 DIN 94                         | Splint                                                         | 1                  | siehe 1/4 siehe 1/3 siehe 1/3 siehe 1/3 siehe 1/3                                                                                                                                                                                                                                                                                                                                                                                                                                                                                                                                                                                                                                                                                                                                                                                                                                                                                                                                                                                                                                                                                                                                                                                                                                                                                                                                                                                                                                                                                                                                                                                                                                                                                                                                                                                                                                                                                                                                                                                                                                                                              |  |  |  |  |
|              | 021 D 34756                         | Halter für 1 Lauf- schützer, vollst., ohne Befestigungs- teile | 1 shright          | N Restoration                                                                                                                                                                                                                                                                                                                                                                                                                                                                                                                                                                                                                                                                                                                                                                                                                                                                                                                                                                                                                                                                                                                                                                                                                                                                                                                                                                                                                                                                                                                                                                                                                                                                                                                                                                                                                                                                                                                                                                                                                                                                                                                  |  |  |  |  |
|              |                                     | Einzelteile:                                                   | ngh.               |                                                                                                                                                                                                                                                                                                                                                                                                                                                                                                                                                                                                                                                                                                                                                                                                                                                                                                                                                                                                                                                                                                                                                                                                                                                                                                                                                                                                                                                                                                                                                                                                                                                                                                                                                                                                                                                                                                                                                                                                                                                                                                                                |  |  |  |  |
| 13           | 021 D 34756 U 1                     | Aufnahme                                                       | 1                  | siehe 3/6                                                                                                                                                                                                                                                                                                                                                                                                                                                                                                                                                                                                                                                                                                                                                                                                                                                                                                                                                                                                                                                                                                                                                                                                                                                                                                                                                                                                                                                                                                                                                                                                                                                                                                                                                                                                                                                                                                                                                                                                                                                                                                                      |  |  |  |  |
| 14           | 021 F 16000—2                       | Puffer, handelsifolich                                         | 2                  | je 1 Stück zu 13<br>und 15                                                                                                                                                                                                                                                                                                                                                                                                                                                                                                                                                                                                                                                                                                                                                                                                                                                                                                                                                                                                                                                                                                                                                                                                                                                                                                                                                                                                                                                                                                                                                                                                                                                                                                                                                                                                                                                                                                                                                                                                                                                                                                     |  |  |  |  |
| 15           | 021 E 34756 U 2                     | Lagerung                                                       | 1                  | siehe 3/2                                                                                                                                                                                                                                                                                                                                                                                                                                                                                                                                                                                                                                                                                                                                                                                                                                                                                                                                                                                                                                                                                                                                                                                                                                                                                                                                                                                                                                                                                                                                                                                                                                                                                                                                                                                                                                                                                                                                                                                                                                                                                                                      |  |  |  |  |
|              |                                     | Befestigungsteile:                                             |                    |                                                                                                                                                                                                                                                                                                                                                                                                                                                                                                                                                                                                                                                                                                                                                                                                                                                                                                                                                                                                                                                                                                                                                                                                                                                                                                                                                                                                                                                                                                                                                                                                                                                                                                                                                                                                                                                                                                                                                                                                                                                                                                                                |  |  |  |  |
| _            | 021 E 26703—8                       | Schelle zu 15                                                  | 1                  | siehe 3/4 commercia                                                                                                                                                                                                                                                                                                                                                                                                                                                                                                                                                                                                                                                                                                                                                                                                                                                                                                                                                                                                                                                                                                                                                                                                                                                                                                                                                                                                                                                                                                                                                                                                                                                                                                                                                                                                                                                                                                                                                                                                                                                                                                            |  |  |  |  |
| 16           | 021 E 26703 J 5                     | Schelle, vollst                                                | 1                  | siehe 3/5°                                                                                                                                                                                                                                                                                                                                                                                                                                                                                                                                                                                                                                                                                                                                                                                                                                                                                                                                                                                                                                                                                                                                                                                                                                                                                                                                                                                                                                                                                                                                                                                                                                                                                                                                                                                                                                                                                                                                                                                                                                                                                                                     |  |  |  |  |
| 17           | M 6 15 DIN 564                      | Sechskant-<br>schraube mit<br>Spitze )                         | 150<br>IIPOS       | on the state of th |  |  |  |  |
| Storied Pi   | 6,4 DIN 127                         | Federring                                                      | Purp<br>1          | SHINA                                                                                                                                                                                                                                                                                                                                                                                                                                                                                                                                                                                                                                                                                                                                                                                                                                                                                                                                                                                                                                                                                                                                                                                                                                                                                                                                                                                                                                                                                                                                                                                                                                                                                                                                                                                                                                                                                                                                                                                                                                                                                                                          |  |  |  |  |
|              | M 6×18 DIN 933                      | Blanke Sechs-<br>kantschraube .                                | 2 .                | siehe 3/30                                                                                                                                                                                                                                                                                                                                                                                                                                                                                                                                                                                                                                                                                                                                                                                                                                                                                                                                                                                                                                                                                                                                                                                                                                                                                                                                                                                                                                                                                                                                                                                                                                                                                                                                                                                                                                                                                                                                                                                                                                                                                                                     |  |  |  |  |
| 18           | M 6 DIN 555                         | Rohe Sechskant-<br>mutter                                      | 2                  | Restorio                                                                                                                                                                                                                                                                                                                                                                                                                                                                                                                                                                                                                                                                                                                                                                                                                                                                                                                                                                                                                                                                                                                                                                                                                                                                                                                                                                                                                                                                                                                                                                                                                                                                                                                                                                                                                                                                                                                                                                                                                                                                                                                       |  |  |  |  |