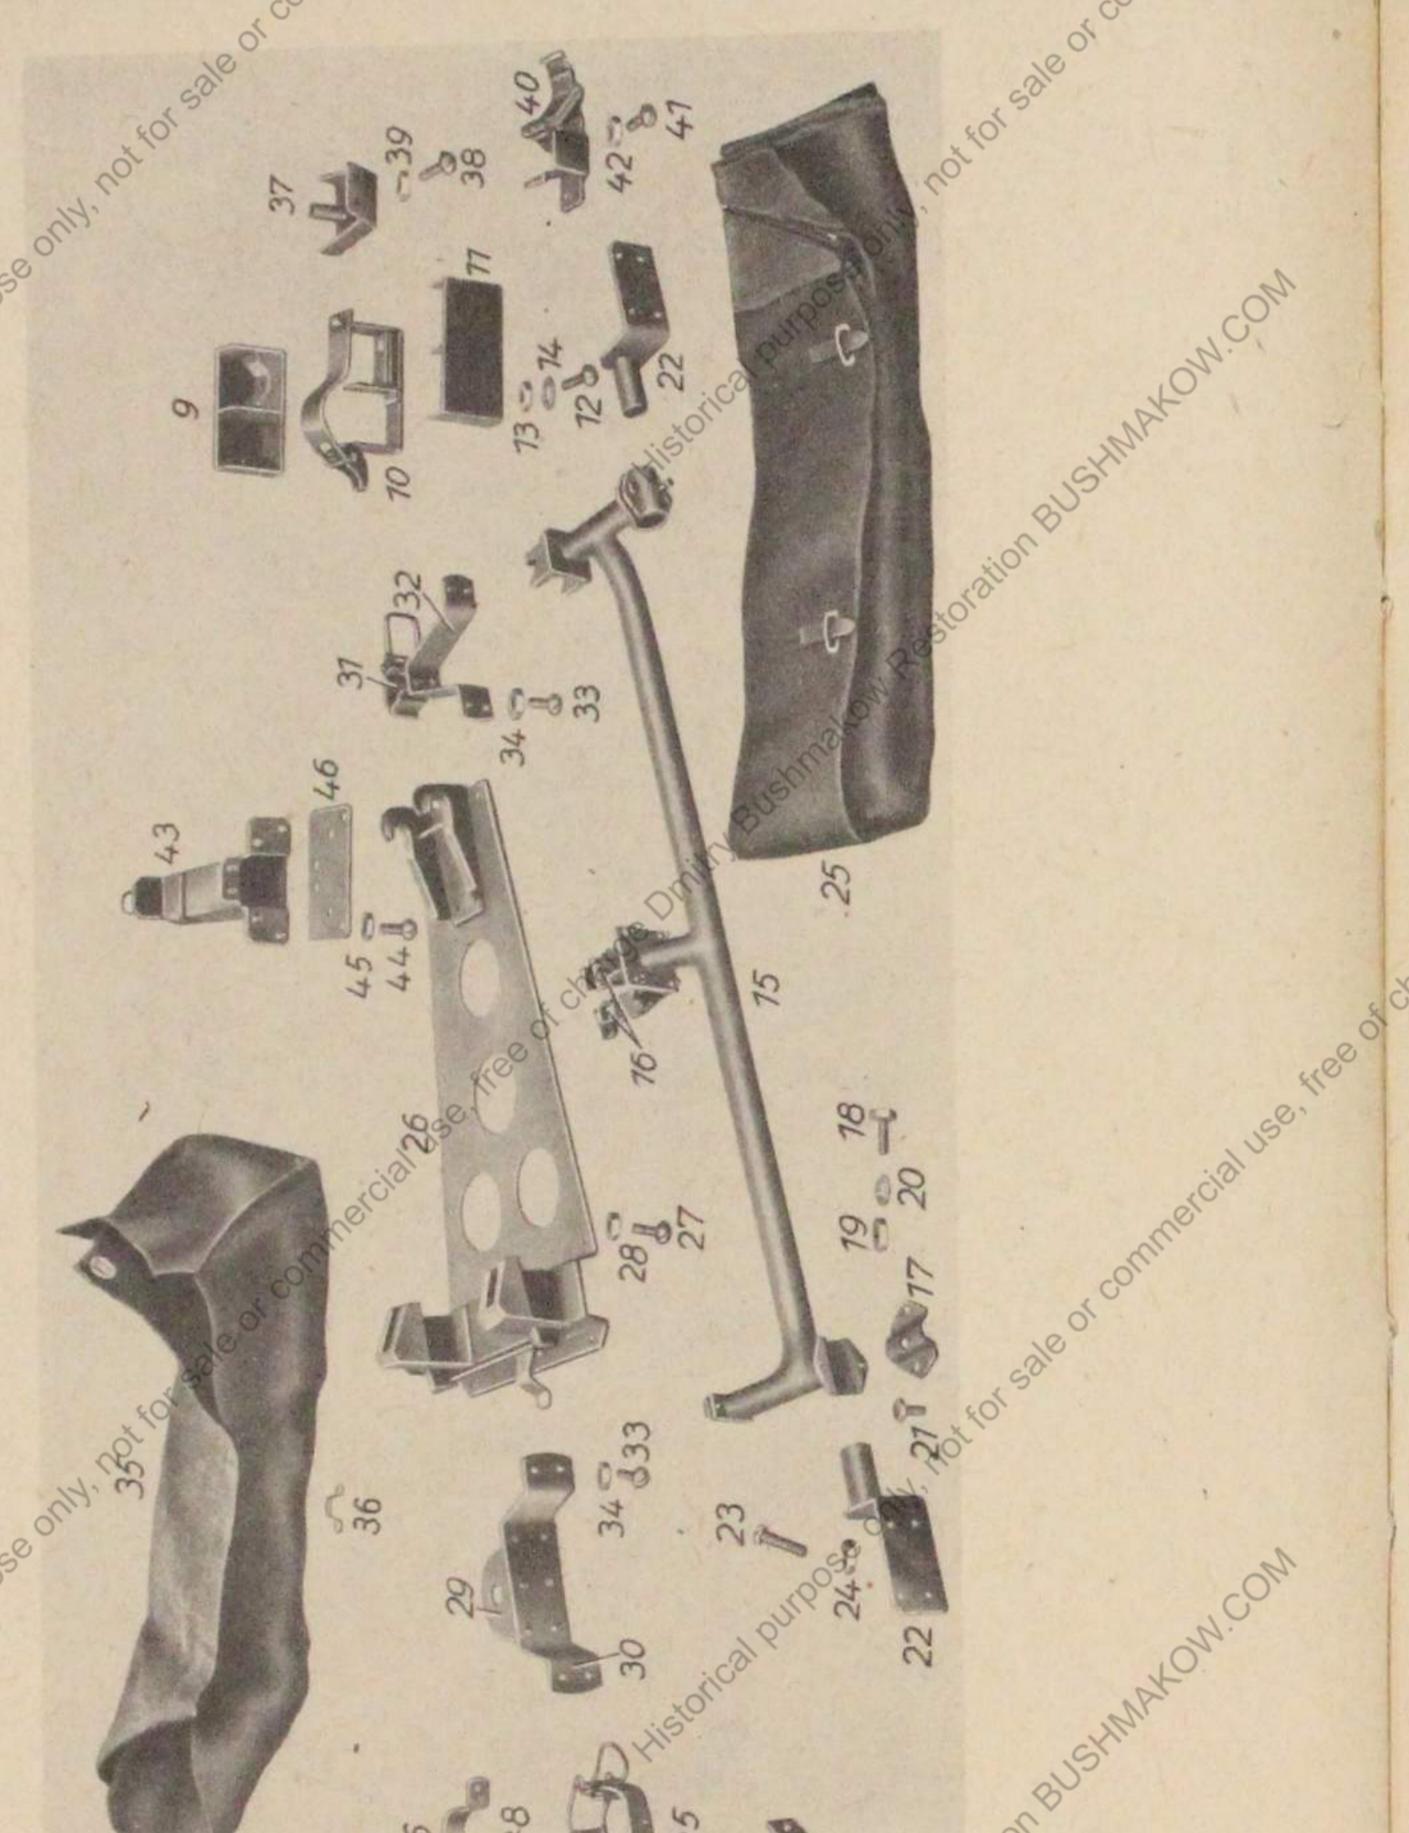

#### d) auf dem hinteren Gerätraum:

- 1 Haster für Gestell für Entfernungsmeßgerat
- 2 Halter für 1 Laufschützer und 1 Laufbehälter
- 1 MG-Halterung
- 1 Lafettenlagerung
- 1 Halter für Dreibein
- 1 Halter für Lafettenaufsatzstück
- 1 hintere Schießeinrichtung

#### e) im hinteren Gerätraum:

- 1 Laternenkasten
- 1 Kastenaufhängevorrichtung
- 1 Aufnahme
- 1 Patronenkastengestell, hinteres
- 2 Gurttrommelträgerlager 34

Hierfür gelten Tafel 4 und Bilder 11 und 12.