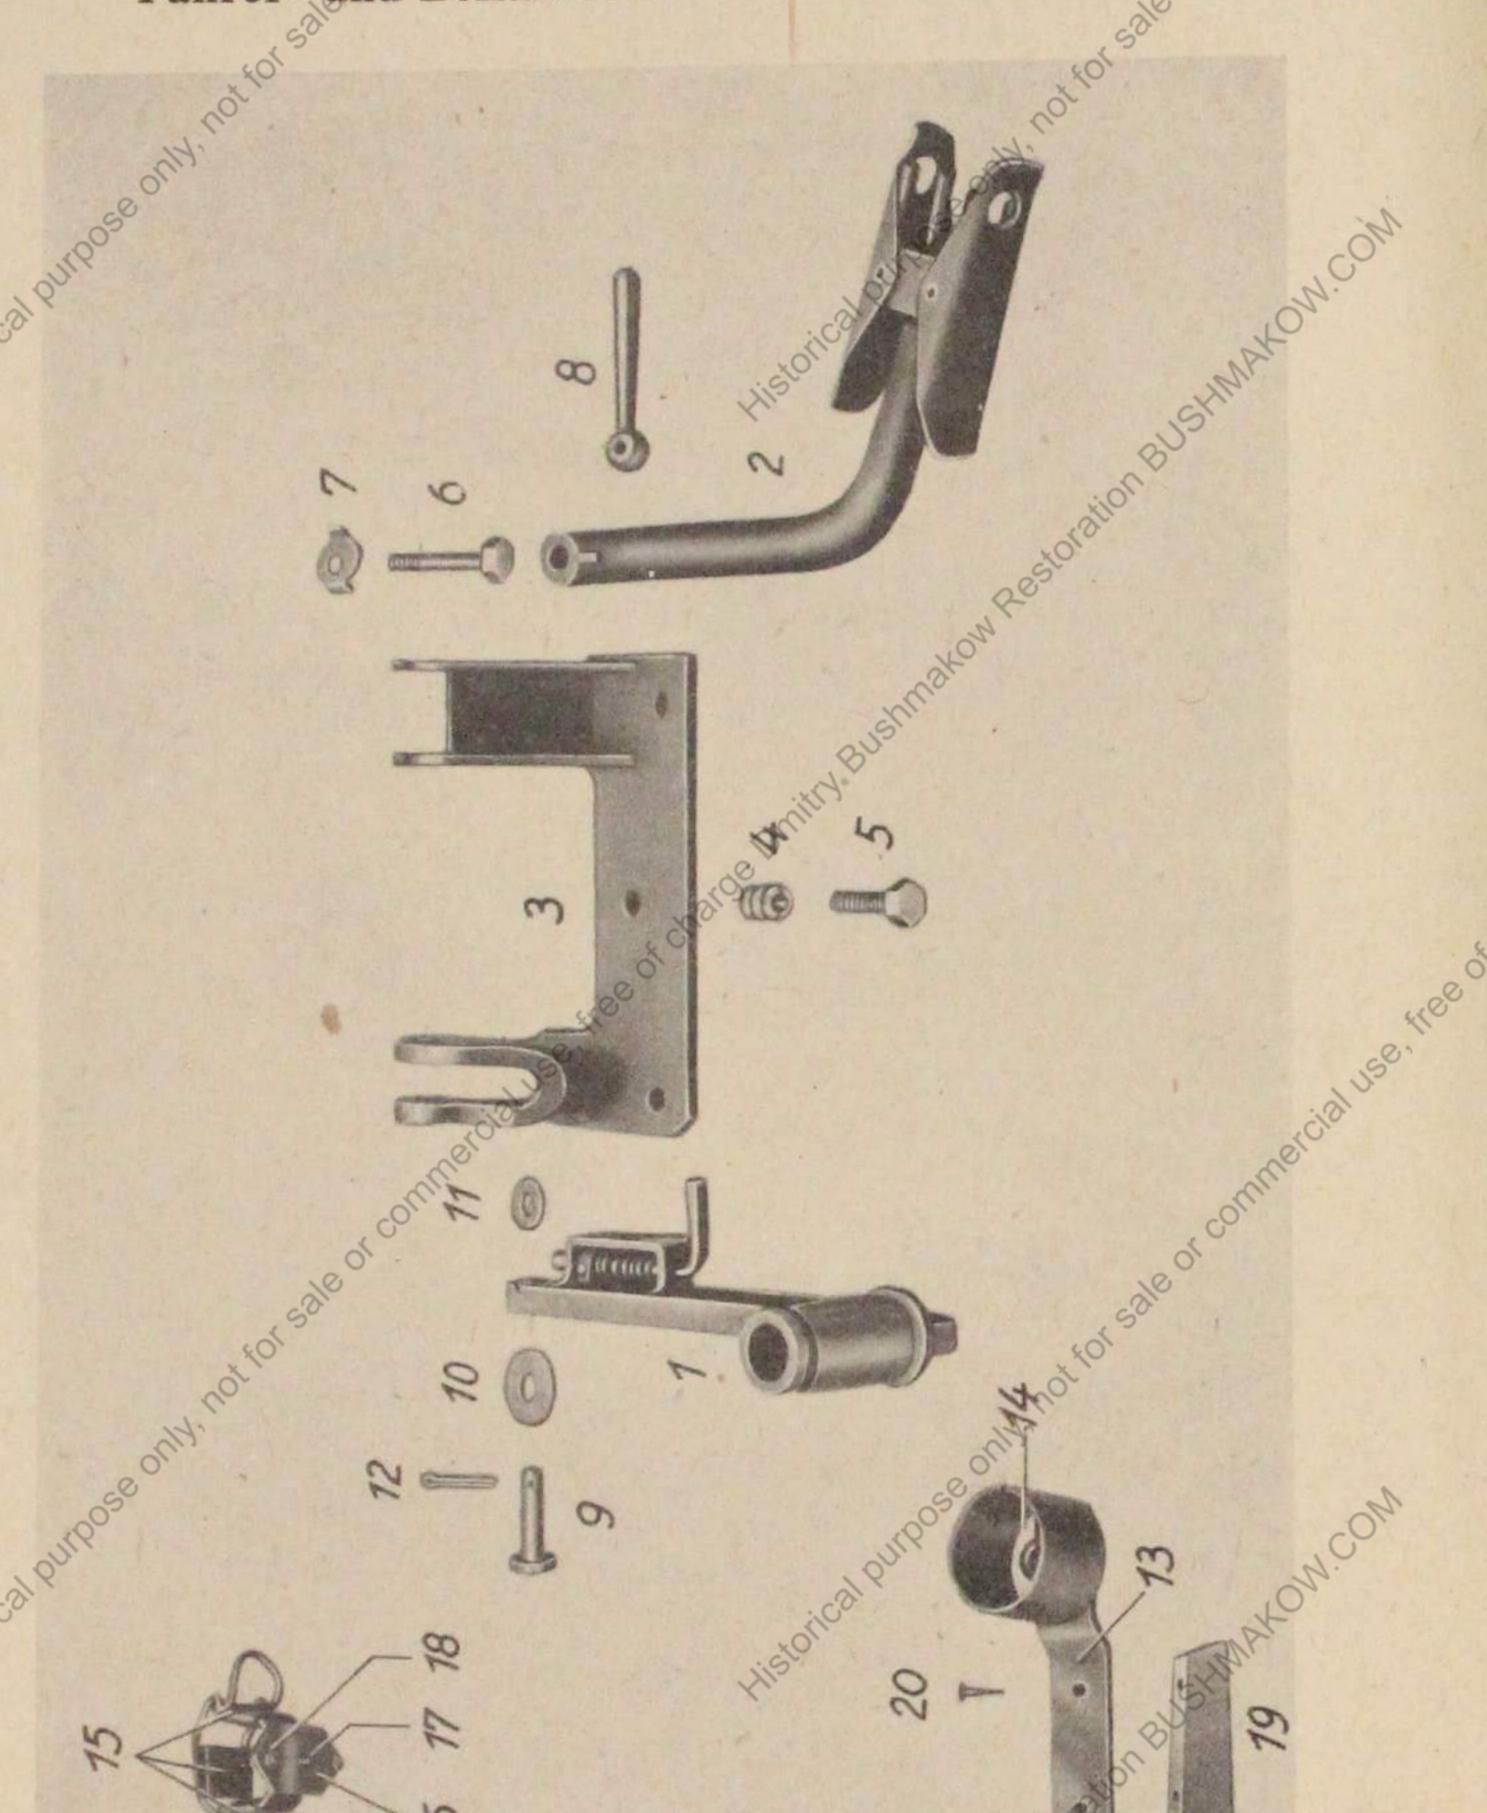

5. Einzelteile an der Trennwand zum Motor und zwischen Fahrer- und Beifahrersitz (Tafel 1)

|        |              | O'                          |                                                                            |             |             |
|--------|--------------|-----------------------------|----------------------------------------------------------------------------|-------------|-------------|
|        | Bild-<br>Nr. | Normbezeichnung             | Benennung                                                                  | Anzahl      | Bemerkungen |
| PIIPOS | SOUTH.       | 2-7073.001                  | Vordere Schieß- einrichtung mit Zurrung, vollst., ohne Befestigungs- teile | 1           | SHINA       |
|        |              | BUSH                        | Einzelteile:                                                               |             | SUSTI       |
|        | 1 post       | 2-7073.001-5001             | Schießeinrichtung, vordere :                                               | Storatio    | siehe 1/1   |
| Shugh  | 2            | 2—7073.001—5002             | Zurrung                                                                    | 1           | siehe 1/9   |
|        |              |                             | Befestigungsteile:                                                         |             |             |
|        | 3            | 2—7073.003—5001             | Halterung                                                                  | 1           | siehe 1/6   |
|        | 4            | 2-7073.003-6                | Rampa-Muffe,<br>handelsüblich                                              | 3           |             |
|        | 5            | M 8 × 30 DEN 558            | Rohe Sechskant-<br>schraube                                                | 3           |             |
|        | 6 ×          | M8×60 DIN 601               | Rohe Sechskant-<br>schraube                                                | 1           | siehe 1/8   |
| 1005   | soult.       | 8,4 DIN 93                  | Sicherungsblech zu 2                                                       | 1           | 4           |
| brild  | -            | 8,4 DIN 125 1               | Scheibe                                                                    | 1           | Mon.co.     |
|        | 8            | E 10 % M 8 DIN 99           | Kugelgriff                                                                 | 1           | siehe 1/7   |
|        | on Rest      | Oh 11 × 40 × 35<br>DIN 1435 | Bolzenzu 1                                                                 | Storation 1 | siehe 1/5   |

noch 5. Einzelteile an der Trennwand zum Motor und zwischen Fahrer- und Beifahrersitz (Tafel 1)

|              | Fahrer- und Bellahrersitz (Talci 1) |                                                                |                    |                                                                                                                                                                                                                                                                                                                                                                                                                                                                                                                                                                                                                                                                                                                                                                                                                                                                                                                                                                                                                                                                                                                                                                                                                                                                                                                                                                                                                                                                                                                                                                                                                                                                                                                                                                                                                                                                                                                                                                                                                                                                                                                                |  |  |  |  |
|--------------|-------------------------------------|----------------------------------------------------------------|--------------------|--------------------------------------------------------------------------------------------------------------------------------------------------------------------------------------------------------------------------------------------------------------------------------------------------------------------------------------------------------------------------------------------------------------------------------------------------------------------------------------------------------------------------------------------------------------------------------------------------------------------------------------------------------------------------------------------------------------------------------------------------------------------------------------------------------------------------------------------------------------------------------------------------------------------------------------------------------------------------------------------------------------------------------------------------------------------------------------------------------------------------------------------------------------------------------------------------------------------------------------------------------------------------------------------------------------------------------------------------------------------------------------------------------------------------------------------------------------------------------------------------------------------------------------------------------------------------------------------------------------------------------------------------------------------------------------------------------------------------------------------------------------------------------------------------------------------------------------------------------------------------------------------------------------------------------------------------------------------------------------------------------------------------------------------------------------------------------------------------------------------------------|--|--|--|--|
| Bild-<br>Nr. | Teil-Nr. bzw. Normbezeichnung       | Benennung                                                      | Anzahl             | Bemerkungen                                                                                                                                                                                                                                                                                                                                                                                                                                                                                                                                                                                                                                                                                                                                                                                                                                                                                                                                                                                                                                                                                                                                                                                                                                                                                                                                                                                                                                                                                                                                                                                                                                                                                                                                                                                                                                                                                                                                                                                                                                                                                                                    |  |  |  |  |
| 10           | 2-7073.003—10                       | Scheibe                                                        | 1                  | Siehe 1/2                                                                                                                                                                                                                                                                                                                                                                                                                                                                                                                                                                                                                                                                                                                                                                                                                                                                                                                                                                                                                                                                                                                                                                                                                                                                                                                                                                                                                                                                                                                                                                                                                                                                                                                                                                                                                                                                                                                                                                                                                                                                                                                      |  |  |  |  |
| Storic W Pu  | 11 DIN 1141                         | Rohe Scheibe zu 1                                              | QUIPOSE<br>QUIPOSE | siehe 1/4                                                                                                                                                                                                                                                                                                                                                                                                                                                                                                                                                                                                                                                                                                                                                                                                                                                                                                                                                                                                                                                                                                                                                                                                                                                                                                                                                                                                                                                                                                                                                                                                                                                                                                                                                                                                                                                                                                                                                                                                                                                                                                                      |  |  |  |  |
| 12           | 3×15 DIN 94                         | Splint                                                         | 1                  | siehe 1/4 siehe 1/3 siehe 1/3 siehe 1/3 siehe 1/3                                                                                                                                                                                                                                                                                                                                                                                                                                                                                                                                                                                                                                                                                                                                                                                                                                                                                                                                                                                                                                                                                                                                                                                                                                                                                                                                                                                                                                                                                                                                                                                                                                                                                                                                                                                                                                                                                                                                                                                                                                                                              |  |  |  |  |
|              | 021 D 34756                         | Halter für 1 Lauf- schützer, vollst., ohne Befestigungs- teile | 1 shright          | N Restoration                                                                                                                                                                                                                                                                                                                                                                                                                                                                                                                                                                                                                                                                                                                                                                                                                                                                                                                                                                                                                                                                                                                                                                                                                                                                                                                                                                                                                                                                                                                                                                                                                                                                                                                                                                                                                                                                                                                                                                                                                                                                                                                  |  |  |  |  |
|              |                                     | Einzelteile:                                                   | ngh.               |                                                                                                                                                                                                                                                                                                                                                                                                                                                                                                                                                                                                                                                                                                                                                                                                                                                                                                                                                                                                                                                                                                                                                                                                                                                                                                                                                                                                                                                                                                                                                                                                                                                                                                                                                                                                                                                                                                                                                                                                                                                                                                                                |  |  |  |  |
| 13           | 021 D 34756 U 1                     | Aufnahme                                                       | 1                  | siehe 3/6                                                                                                                                                                                                                                                                                                                                                                                                                                                                                                                                                                                                                                                                                                                                                                                                                                                                                                                                                                                                                                                                                                                                                                                                                                                                                                                                                                                                                                                                                                                                                                                                                                                                                                                                                                                                                                                                                                                                                                                                                                                                                                                      |  |  |  |  |
| 14           | 021 F 16000—2                       | Puffer, handelsifolich                                         | 2                  | je 1 Stück zu 13<br>und 15                                                                                                                                                                                                                                                                                                                                                                                                                                                                                                                                                                                                                                                                                                                                                                                                                                                                                                                                                                                                                                                                                                                                                                                                                                                                                                                                                                                                                                                                                                                                                                                                                                                                                                                                                                                                                                                                                                                                                                                                                                                                                                     |  |  |  |  |
| 15           | 021 E 34756 U 2                     | Lagerung                                                       | 1                  | siehe 3/2                                                                                                                                                                                                                                                                                                                                                                                                                                                                                                                                                                                                                                                                                                                                                                                                                                                                                                                                                                                                                                                                                                                                                                                                                                                                                                                                                                                                                                                                                                                                                                                                                                                                                                                                                                                                                                                                                                                                                                                                                                                                                                                      |  |  |  |  |
|              |                                     | Befestigungsteile:                                             |                    |                                                                                                                                                                                                                                                                                                                                                                                                                                                                                                                                                                                                                                                                                                                                                                                                                                                                                                                                                                                                                                                                                                                                                                                                                                                                                                                                                                                                                                                                                                                                                                                                                                                                                                                                                                                                                                                                                                                                                                                                                                                                                                                                |  |  |  |  |
| _            | 021 E 26703—8                       | Schelle zu 15                                                  | 1                  | siehe 3/4 commercia                                                                                                                                                                                                                                                                                                                                                                                                                                                                                                                                                                                                                                                                                                                                                                                                                                                                                                                                                                                                                                                                                                                                                                                                                                                                                                                                                                                                                                                                                                                                                                                                                                                                                                                                                                                                                                                                                                                                                                                                                                                                                                            |  |  |  |  |
| 16           | 021 E 26703 J 5                     | Schelle, vollst                                                | 1                  | siehe 3/5°                                                                                                                                                                                                                                                                                                                                                                                                                                                                                                                                                                                                                                                                                                                                                                                                                                                                                                                                                                                                                                                                                                                                                                                                                                                                                                                                                                                                                                                                                                                                                                                                                                                                                                                                                                                                                                                                                                                                                                                                                                                                                                                     |  |  |  |  |
| 17           | M 6 15 DIN 564                      | Sechskant-<br>schraube mit<br>Spitze )                         | 150<br>IIPOS       | on the state of th |  |  |  |  |
| Storied Pi   | 6,4 DIN 127                         | Federring                                                      | Purp<br>1          | SHINA                                                                                                                                                                                                                                                                                                                                                                                                                                                                                                                                                                                                                                                                                                                                                                                                                                                                                                                                                                                                                                                                                                                                                                                                                                                                                                                                                                                                                                                                                                                                                                                                                                                                                                                                                                                                                                                                                                                                                                                                                                                                                                                          |  |  |  |  |
|              | M 6×18 DIN 933                      | Blanke Sechs-<br>kantschraube .                                | 2 .                | siehe 3/30                                                                                                                                                                                                                                                                                                                                                                                                                                                                                                                                                                                                                                                                                                                                                                                                                                                                                                                                                                                                                                                                                                                                                                                                                                                                                                                                                                                                                                                                                                                                                                                                                                                                                                                                                                                                                                                                                                                                                                                                                                                                                                                     |  |  |  |  |
| 18           | M 6 DIN 555                         | Rohe Sechskant-<br>mutter                                      | 2                  | Restorio                                                                                                                                                                                                                                                                                                                                                                                                                                                                                                                                                                                                                                                                                                                                                                                                                                                                                                                                                                                                                                                                                                                                                                                                                                                                                                                                                                                                                                                                                                                                                                                                                                                                                                                                                                                                                                                                                                                                                                                                                                                                                                                       |  |  |  |  |