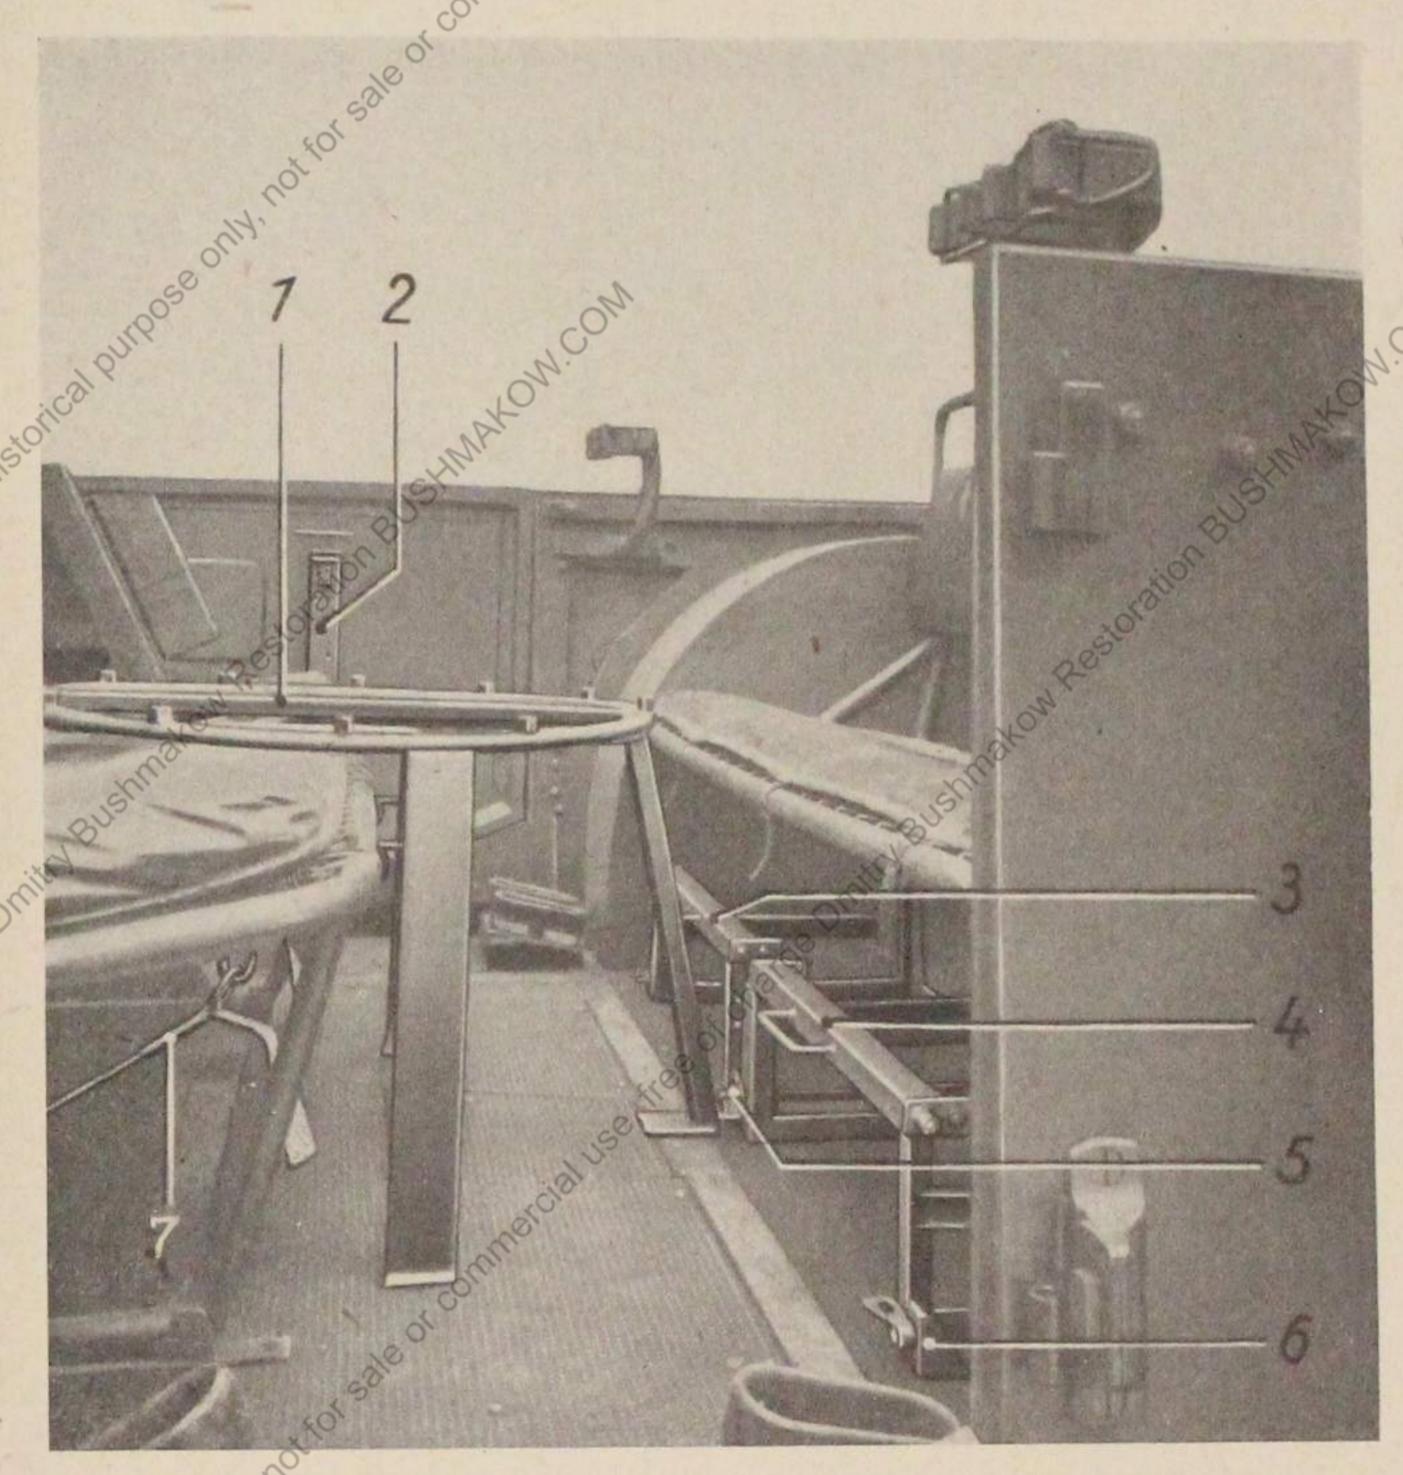

#### c) im Mittelteil des Aufbaues zwischen und unter den Sitzen:

- 1 Bock mit Fußkranz für MG Sockel 41
- 1 MG-Sockel 41
- 2 Gurttrommelträgerlager 34 (an den Seitentüren)
- 2 Patronenkastengestelle, vordere
- 1 Halter für Entsernungsmeßgerät
- 2 Gurttrommelfrägerlager 34 (an der Rückwand). Hierfür gelten Tafel 2 und Bilder 9 und 10.

#### 4. Allgemeines

Auf den Tafeln 1 bis 4 sind alle Teile des Satzes Befestigungsvorrichtung und deren Befestigungsteile dargestellt. Die in der Spalte "Bemerkungen" gemachten Angaben, wie "siehe 1/3", weisen auf die Bilder im Abschnitt "D. Einbau der Befestigungen" hin. Die Zahl vor dem Schrägstrich bedeutet die Bildnummer, die Zahl dahinter die Teilnummer im Bild.