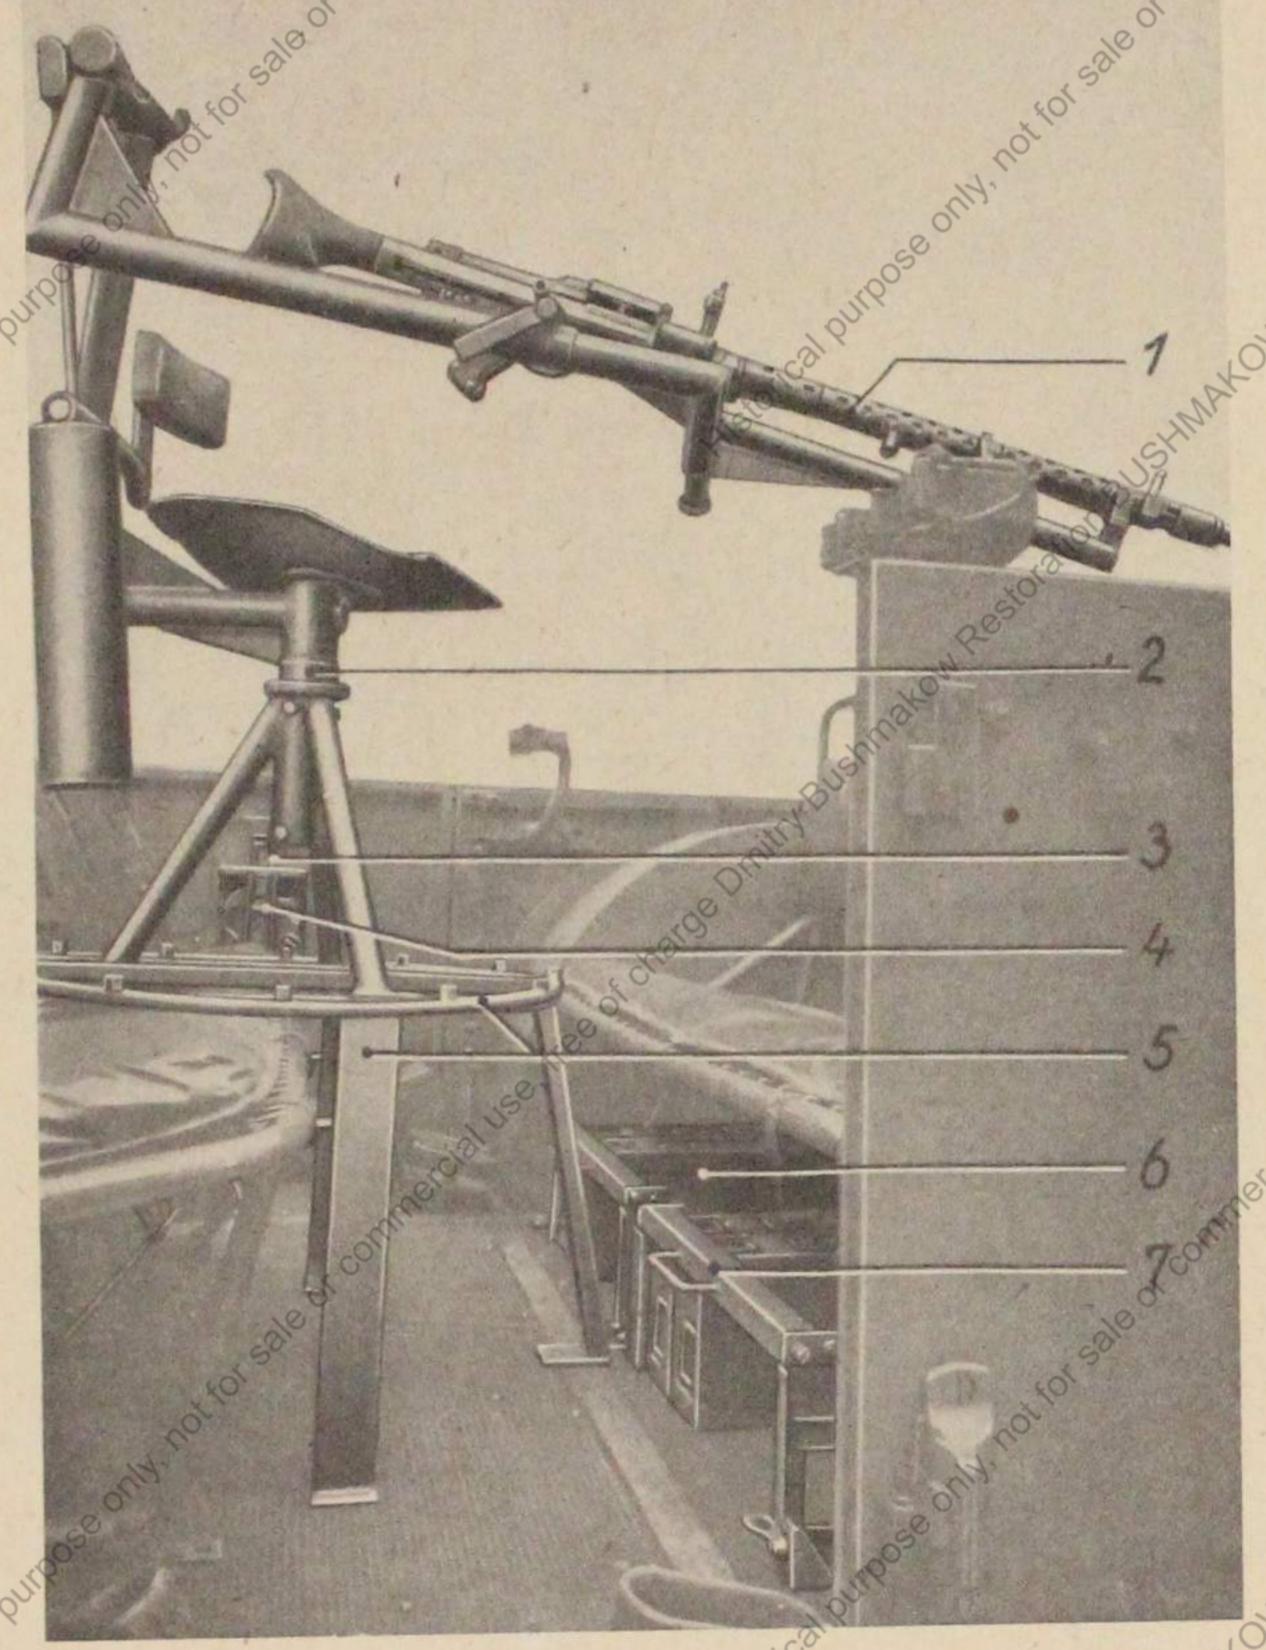

#### 3. Befestigungsvorrichtungen am Aufbau

Die Befestigungsvorrichtungen sind wie folgt untergebracht:

a) an der Trennwand zum Motor unterhalb der Windschutzscheibe:

1 vordere Schießeinrichtung mit Zurrung. Hierfürgelten Tafel 1 und Bilder 1 und 2.

#### 4. Allgemeines

Auf den Tafeln 1 bis 4 sind alle Teile des Satzes Befestigungsvorrichtung und deren Befestigungsteile dargestellt. Die in der Spalte "Bemerkungen" gemachten Angaben, wie "siehe 1/3", weisen auf die Bilder im Abschnitt "D. Einbau der Befestigungen" hin. Die Zahl vor dem Schrägstrich bedeutet die Bildnummer, die Zahl dahinter die Teilnummer im Bild.