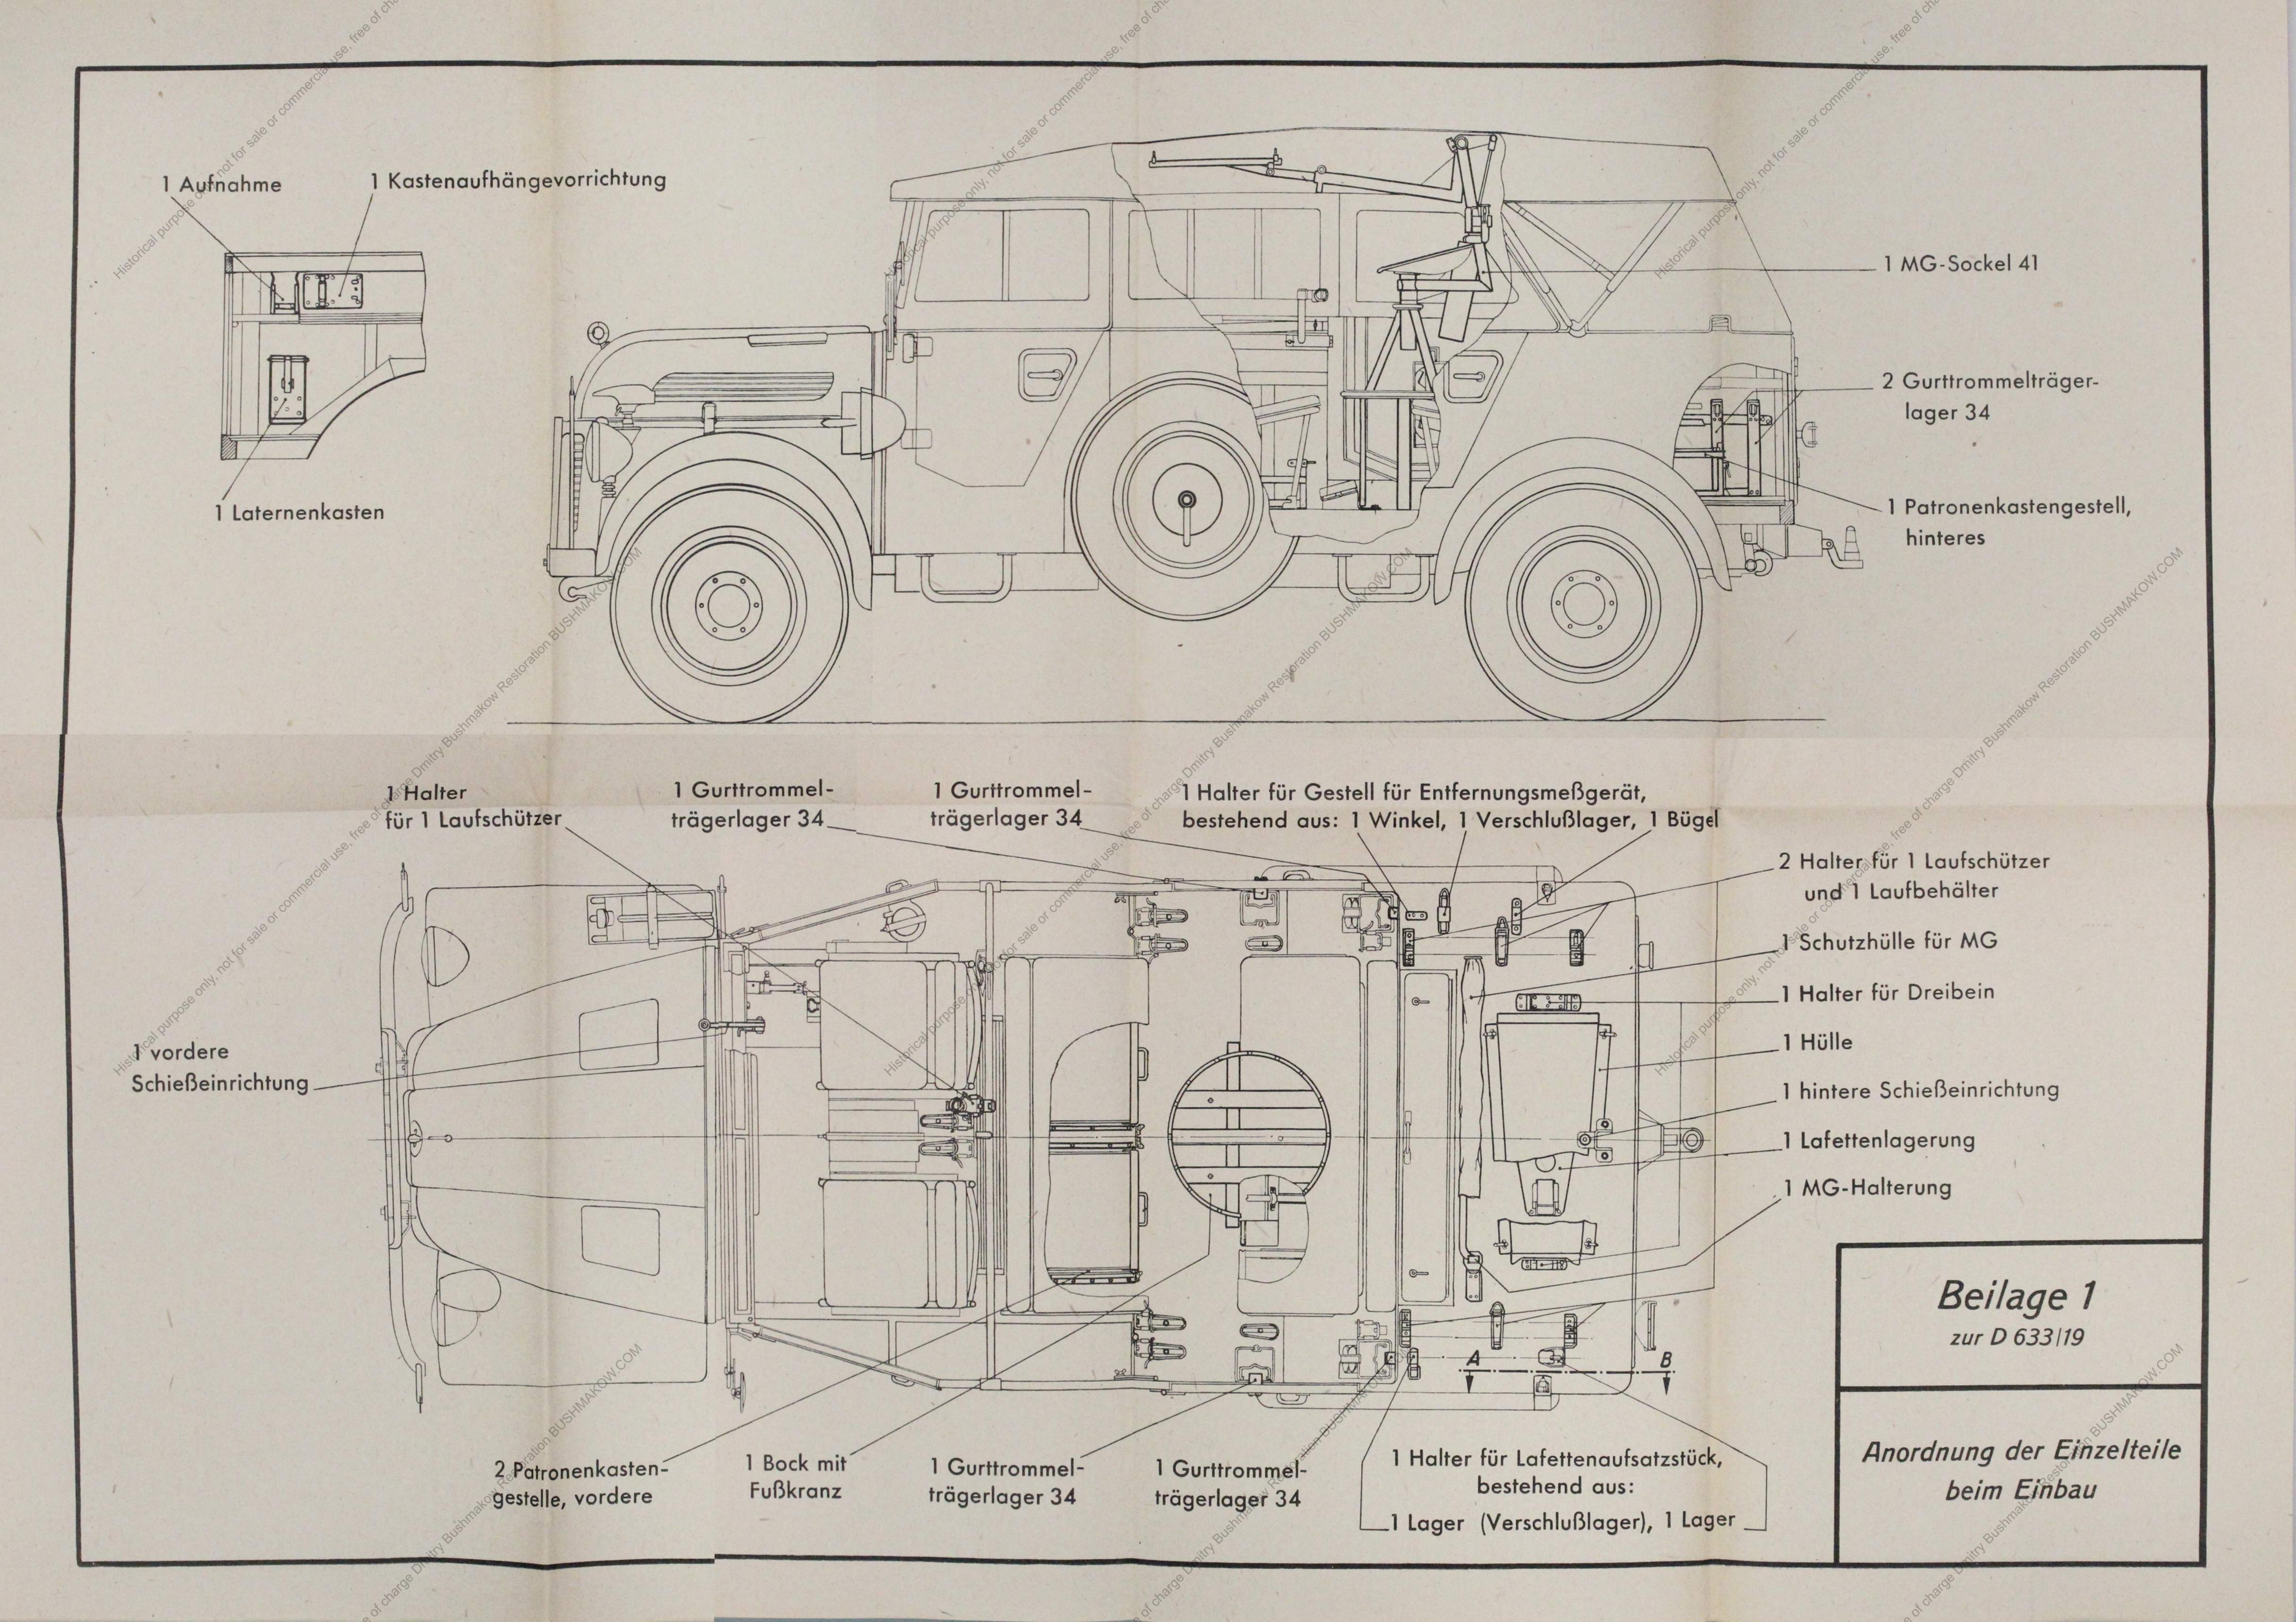

#### 3. Befestigungsvorrichtungen am Aufbau

Die Befestigungsvorrichtungen sind wie folgt untergebracht:

a) an der Trennwand zum Motor unterhalb der Windschutzscheibe:

1 vordere Schießeinrichtung mit Zurrung. Hierfürgelten Tafel 1 und Bilder 1 und 2.

#### b) zwischen Fahrer- und Beifahrersitz:

1 Halter für 1 Laufschützer. Hierfür gesten Tafel 1 und Bilder 3 und 4.

#### c) im Mittelteil des Aufbaues zwischen und unter den Sitzen:

- 1 Bock mit Fußkranz für MG Sockel 41
- 1 MG-Sockel 41
- 2 Gurttrommelträgerlager 34 (an den Seitentüren)
- 2 Patronenkastengestelle, vordere
- 1 Halter für Entsernungsmeßgerät
- 2 Gurttrommelfrägerlager 34 (an der Rückwand). Hierfür gelten Tafel 2 und Bilder 9 und 10.

#### d) auf dem hinteren Gerätraum:

- 1 Haster für Gestell für Entfernungsmeßgerat
- 2 Halter für 1 Laufschützer und 1 Laufbehälter
- 1 MG-Halterung
- 1 Lafettenlagerung
- 1 Halter für Dreibein
- 1 Halter für Lafettenaufsatzstück
- 1 hintere Schießeinrichtung

#### e) im hinteren Gerätraum:

- 1 Laternenkasten
- 1 Kastenaufhängevorrichtung
- 1 Aufnahme
- 1 Patronenkastengestell, hinteres
- 2 Gurttrommelträgerlager 34

Hierfür gelten Tafel 4 und Bilder 11 und 12.