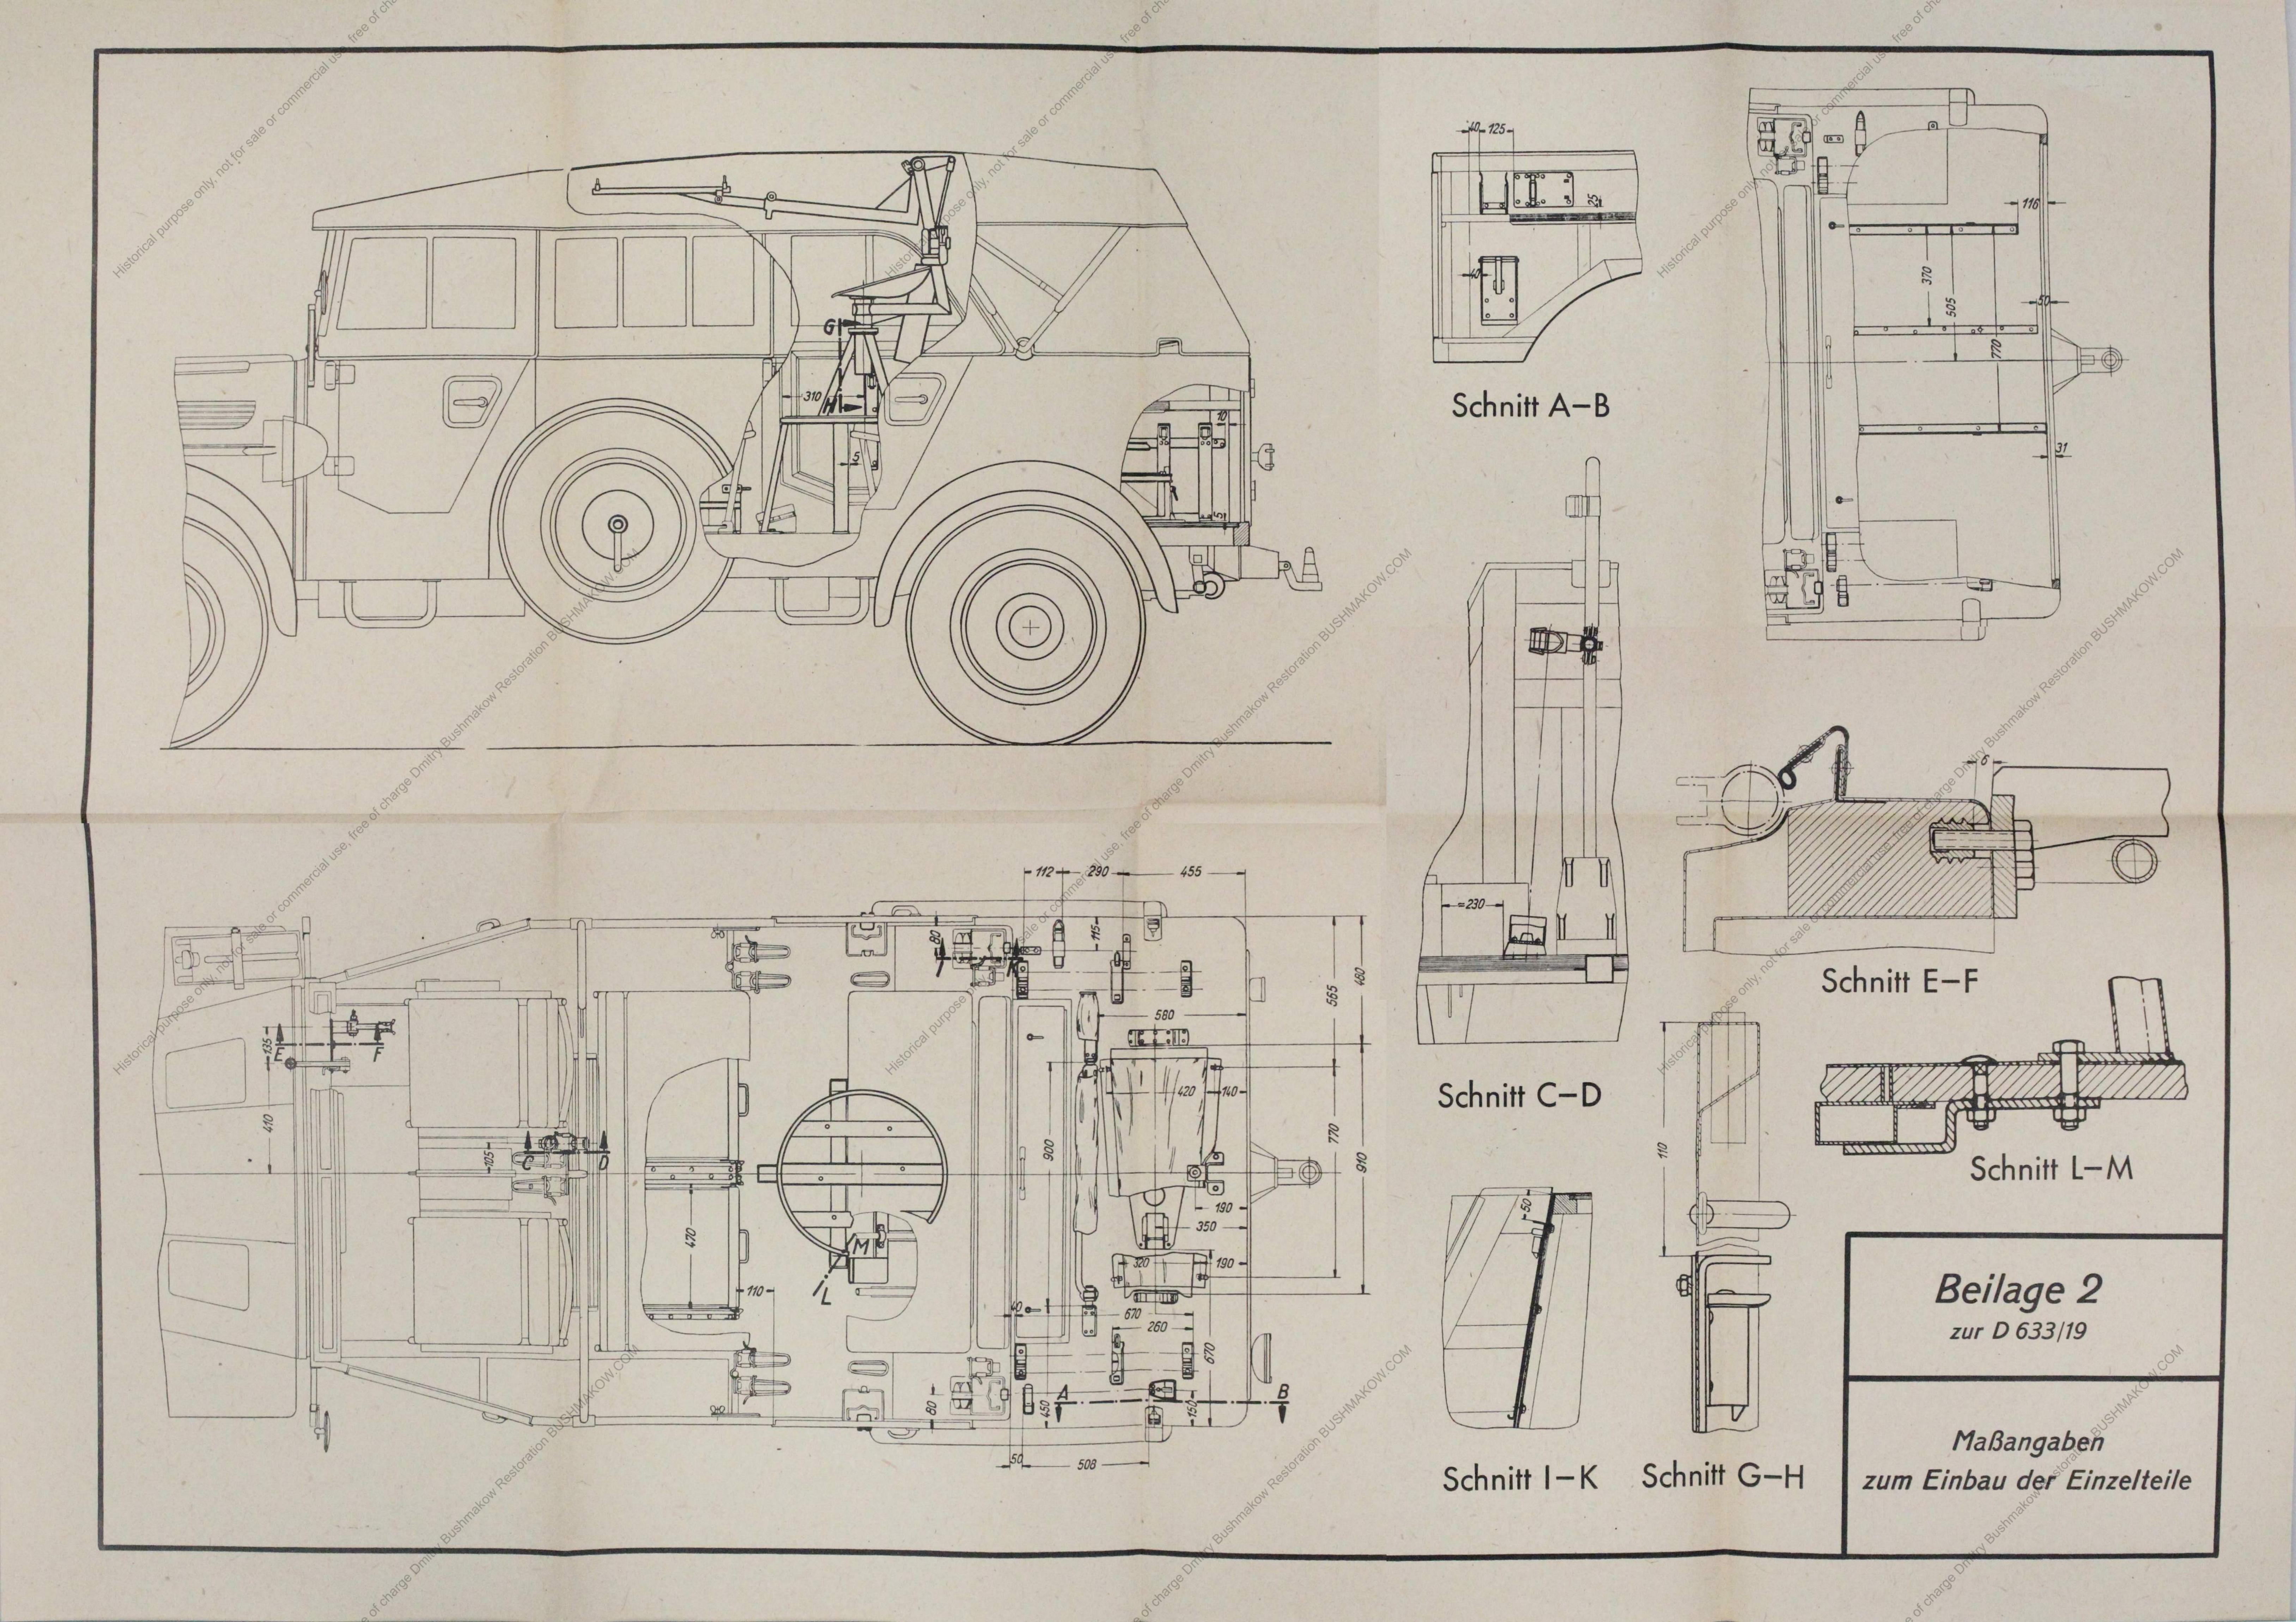

#### 4. Allgemeines

Auf den Tafeln 1 bis 4 sind alle Teile des Satzes Befestigungsvorrichtung und deren Befestigungsteile dargestellt. Die in der Spalte "Bemerkungen" gemachten Angaben, wie "siehe 1/3", weisen auf die Bilder im Abschnitt "D. Einbau der Befestigungen" hin. Die Zahl vor dem Schrägstrich bedeutet die Bildnummer, die Zahl dahinter die Teilnummer im Bild.

5. Einzelteile an der Trennwand zum Motor und zwischen Fahrer- und Beifahrersitz (Tafel 1)

|        |              | O'                          |                                                                            |             |             |
|--------|--------------|-----------------------------|----------------------------------------------------------------------------|-------------|-------------|
|        | Bild-<br>Nr. | Normbezeichnung             | Benennung                                                                  | Anzahl      | Bemerkungen |
| PIIPOS | SOUTH.       | 2-7073.001                  | Vordere Schieß- einrichtung mit Zurrung, vollst., ohne Befestigungs- teile | 1           | SHINA       |
|        |              | BUSH                        | Einzelteile:                                                               |             | SUSTI       |
|        | 1 post       | 2-7073.001-5001             | Schießeinrichtung, vordere :                                               | Storatio    | siehe 1/1   |
| Shugh  | 2            | 2—7073.001—5002             | Zurrung                                                                    | 1           | siehe 1/9   |
|        |              |                             | Befestigungsteile:                                                         |             |             |
|        | 3            | 2—7073.003—5001             | Halterung                                                                  | 1           | siehe 1/6   |
|        | 4            | 2-7073.003-6                | Rampa-Muffe,<br>handelsüblich                                              | 3           |             |
|        | 5            | M 8 × 30 DEN 558            | Rohe Sechskant-<br>schraube                                                | 3           |             |
|        | 6 ×          | M8×60 DIN 601               | Rohe Sechskant-<br>schraube                                                | 1           | siehe 1/8   |
| 1005   | soult.       | 8,4 DIN 93                  | Sicherungsblech zu 2                                                       | 1           | 4           |
| brild  | -            | 8,4 DIN 125 1               | Scheibe                                                                    | 1           | Mon.co.     |
|        | 8            | E 10 % M 8 DIN 99           | Kugelgriff                                                                 | 1           | siehe 1/7   |
|        | on Rest      | Oh 11 × 40 × 35<br>DIN 1435 | Bolzenzu 1                                                                 | Storation 1 | siehe 1/5   |

noch 5. Einzelteile an der Trennwand zum Motor und zwischen Fahrer- und Beifahrersitz (Tafel 1)

|              | Fahrer- und Bellahrersitz (Talci 1) |                                                                |                    |                                                                                                                                                                                                                                                                                                                                                                                                                                                                                                                                                                                                                                                                                                                                                                                                                                                                                                                                                                                                                                                                                                                                                                                                                                                                                                                                                                                                                                                                                                                                                                                                                                                                                                                                                                                                                                                                                                                                                                                                                                                                                                                                |  |  |  |  |
|--------------|-------------------------------------|----------------------------------------------------------------|--------------------|--------------------------------------------------------------------------------------------------------------------------------------------------------------------------------------------------------------------------------------------------------------------------------------------------------------------------------------------------------------------------------------------------------------------------------------------------------------------------------------------------------------------------------------------------------------------------------------------------------------------------------------------------------------------------------------------------------------------------------------------------------------------------------------------------------------------------------------------------------------------------------------------------------------------------------------------------------------------------------------------------------------------------------------------------------------------------------------------------------------------------------------------------------------------------------------------------------------------------------------------------------------------------------------------------------------------------------------------------------------------------------------------------------------------------------------------------------------------------------------------------------------------------------------------------------------------------------------------------------------------------------------------------------------------------------------------------------------------------------------------------------------------------------------------------------------------------------------------------------------------------------------------------------------------------------------------------------------------------------------------------------------------------------------------------------------------------------------------------------------------------------|--|--|--|--|
| Bild-<br>Nr. | Teil-Nr. bzw. Normbezeichnung       | Benennung                                                      | Anzahl             | Bemerkungen                                                                                                                                                                                                                                                                                                                                                                                                                                                                                                                                                                                                                                                                                                                                                                                                                                                                                                                                                                                                                                                                                                                                                                                                                                                                                                                                                                                                                                                                                                                                                                                                                                                                                                                                                                                                                                                                                                                                                                                                                                                                                                                    |  |  |  |  |
| 10           | 2-7073.003—10                       | Scheibe                                                        | 1                  | Siehe 1/2                                                                                                                                                                                                                                                                                                                                                                                                                                                                                                                                                                                                                                                                                                                                                                                                                                                                                                                                                                                                                                                                                                                                                                                                                                                                                                                                                                                                                                                                                                                                                                                                                                                                                                                                                                                                                                                                                                                                                                                                                                                                                                                      |  |  |  |  |
| Storic W Pu  | 11 DIN 1141                         | Rohe Scheibe zu 1                                              | QUIPOSE<br>QUIPOSE | siehe 1/4                                                                                                                                                                                                                                                                                                                                                                                                                                                                                                                                                                                                                                                                                                                                                                                                                                                                                                                                                                                                                                                                                                                                                                                                                                                                                                                                                                                                                                                                                                                                                                                                                                                                                                                                                                                                                                                                                                                                                                                                                                                                                                                      |  |  |  |  |
| 12           | 3×15 DIN 94                         | Splint                                                         | 1                  | siehe 1/4 siehe 1/3 siehe 1/3 siehe 1/3 siehe 1/3                                                                                                                                                                                                                                                                                                                                                                                                                                                                                                                                                                                                                                                                                                                                                                                                                                                                                                                                                                                                                                                                                                                                                                                                                                                                                                                                                                                                                                                                                                                                                                                                                                                                                                                                                                                                                                                                                                                                                                                                                                                                              |  |  |  |  |
|              | 021 D 34756                         | Halter für 1 Lauf- schützer, vollst., ohne Befestigungs- teile | 1 shright          | N Restoration                                                                                                                                                                                                                                                                                                                                                                                                                                                                                                                                                                                                                                                                                                                                                                                                                                                                                                                                                                                                                                                                                                                                                                                                                                                                                                                                                                                                                                                                                                                                                                                                                                                                                                                                                                                                                                                                                                                                                                                                                                                                                                                  |  |  |  |  |
|              |                                     | Einzelteile:                                                   | ngh.               |                                                                                                                                                                                                                                                                                                                                                                                                                                                                                                                                                                                                                                                                                                                                                                                                                                                                                                                                                                                                                                                                                                                                                                                                                                                                                                                                                                                                                                                                                                                                                                                                                                                                                                                                                                                                                                                                                                                                                                                                                                                                                                                                |  |  |  |  |
| 13           | 021 D 34756 U 1                     | Aufnahme                                                       | 1                  | siehe 3/6                                                                                                                                                                                                                                                                                                                                                                                                                                                                                                                                                                                                                                                                                                                                                                                                                                                                                                                                                                                                                                                                                                                                                                                                                                                                                                                                                                                                                                                                                                                                                                                                                                                                                                                                                                                                                                                                                                                                                                                                                                                                                                                      |  |  |  |  |
| 14           | 021 F 16000—2                       | Puffer, handelsifolich                                         | 2                  | je 1 Stück zu 13<br>und 15                                                                                                                                                                                                                                                                                                                                                                                                                                                                                                                                                                                                                                                                                                                                                                                                                                                                                                                                                                                                                                                                                                                                                                                                                                                                                                                                                                                                                                                                                                                                                                                                                                                                                                                                                                                                                                                                                                                                                                                                                                                                                                     |  |  |  |  |
| 15           | 021 E 34756 U 2                     | Lagerung                                                       | 1                  | siehe 3/2                                                                                                                                                                                                                                                                                                                                                                                                                                                                                                                                                                                                                                                                                                                                                                                                                                                                                                                                                                                                                                                                                                                                                                                                                                                                                                                                                                                                                                                                                                                                                                                                                                                                                                                                                                                                                                                                                                                                                                                                                                                                                                                      |  |  |  |  |
|              |                                     | Befestigungsteile:                                             |                    |                                                                                                                                                                                                                                                                                                                                                                                                                                                                                                                                                                                                                                                                                                                                                                                                                                                                                                                                                                                                                                                                                                                                                                                                                                                                                                                                                                                                                                                                                                                                                                                                                                                                                                                                                                                                                                                                                                                                                                                                                                                                                                                                |  |  |  |  |
| _            | 021 E 26703—8                       | Schelle zu 15                                                  | 1                  | siehe 3/4 commercia                                                                                                                                                                                                                                                                                                                                                                                                                                                                                                                                                                                                                                                                                                                                                                                                                                                                                                                                                                                                                                                                                                                                                                                                                                                                                                                                                                                                                                                                                                                                                                                                                                                                                                                                                                                                                                                                                                                                                                                                                                                                                                            |  |  |  |  |
| 16           | 021 E 26703 J 5                     | Schelle, vollst                                                | 1                  | siehe 3/5°                                                                                                                                                                                                                                                                                                                                                                                                                                                                                                                                                                                                                                                                                                                                                                                                                                                                                                                                                                                                                                                                                                                                                                                                                                                                                                                                                                                                                                                                                                                                                                                                                                                                                                                                                                                                                                                                                                                                                                                                                                                                                                                     |  |  |  |  |
| 17           | M 6 15 DIN 564                      | Sechskant-<br>schraube mit<br>Spitze )                         | 150<br>IIPOS       | on the state of th |  |  |  |  |
| Storied Pi   | 6,4 DIN 127                         | Federring                                                      | Purp<br>1          | SHINA                                                                                                                                                                                                                                                                                                                                                                                                                                                                                                                                                                                                                                                                                                                                                                                                                                                                                                                                                                                                                                                                                                                                                                                                                                                                                                                                                                                                                                                                                                                                                                                                                                                                                                                                                                                                                                                                                                                                                                                                                                                                                                                          |  |  |  |  |
|              | M 6×18 DIN 933                      | Blanke Sechs-<br>kantschraube .                                | 2 .                | siehe 3/30                                                                                                                                                                                                                                                                                                                                                                                                                                                                                                                                                                                                                                                                                                                                                                                                                                                                                                                                                                                                                                                                                                                                                                                                                                                                                                                                                                                                                                                                                                                                                                                                                                                                                                                                                                                                                                                                                                                                                                                                                                                                                                                     |  |  |  |  |
| 18           | M 6 DIN 555                         | Rohe Sechskant-<br>mutter                                      | 2                  | Restorio                                                                                                                                                                                                                                                                                                                                                                                                                                                                                                                                                                                                                                                                                                                                                                                                                                                                                                                                                                                                                                                                                                                                                                                                                                                                                                                                                                                                                                                                                                                                                                                                                                                                                                                                                                                                                                                                                                                                                                                                                                                                                                                       |  |  |  |  |