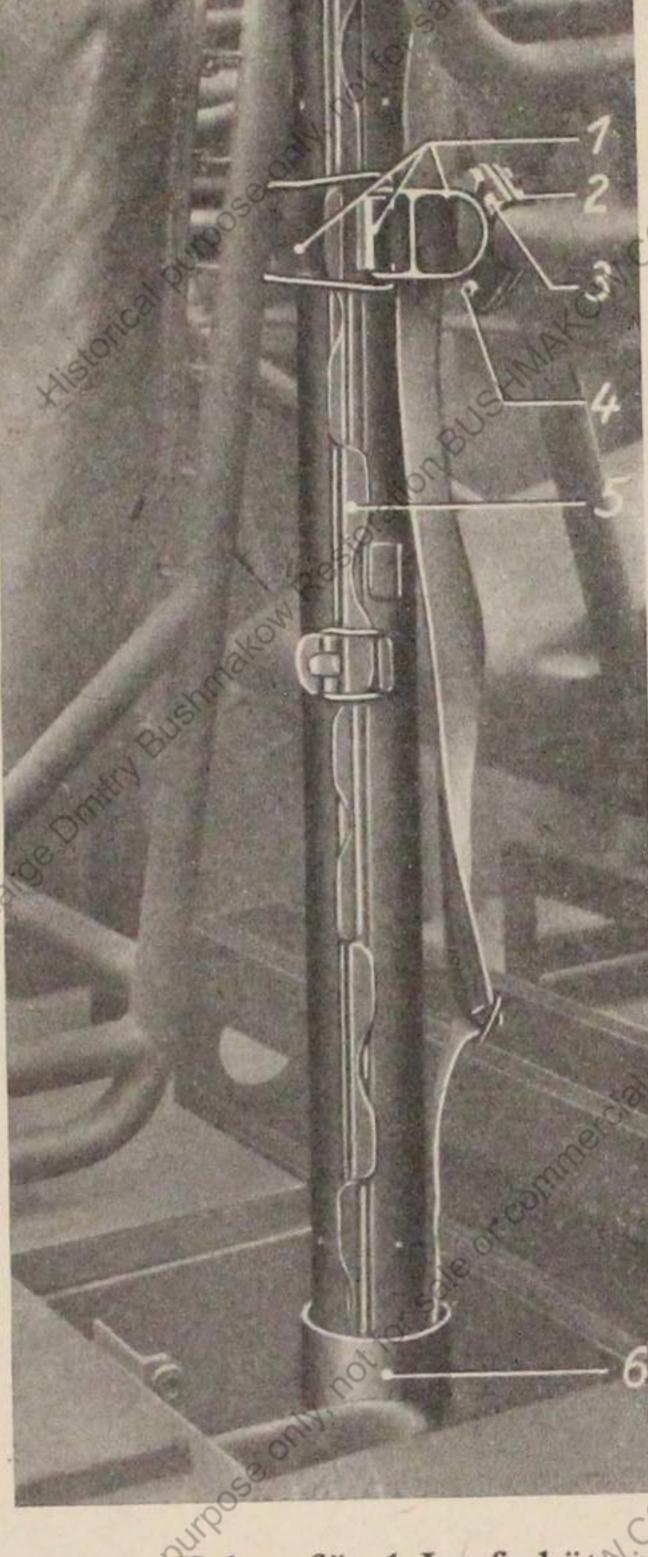

5. Einzelteile an der Trennwand zum Motor und zwischen Fahrer- und Beifahrersitz (Tafel 1)

|        |              | O'                          |                                                                            |             |             |
|--------|--------------|-----------------------------|----------------------------------------------------------------------------|-------------|-------------|
|        | Bild-<br>Nr. | Normbezeichnung             | Benennung                                                                  | Anzahl      | Bemerkungen |
| PIIPOS | SOUTH.       | 2-7073.001                  | Vordere Schieß- einrichtung mit Zurrung, vollst., ohne Befestigungs- teile | 1           | SHINA       |
|        |              | BUSH                        | Einzelteile:                                                               |             | SUSTI       |
|        | 1 post       | 2-7073.001-5001             | Schießeinrichtung, vordere :                                               | Storatio    | siehe 1/1   |
| Shugh  | 2            | 2—7073.001—5002             | Zurrung                                                                    | 1           | siehe 1/9   |
|        |              |                             | Befestigungsteile:                                                         |             |             |
|        | 3            | 2—7073.003—5001             | Halterung                                                                  | 1           | siehe 1/6   |
|        | 4            | 2-7073.003-6                | Rampa-Muffe,<br>handelsüblich                                              | 3           |             |
|        | 5            | M 8 × 30 DEN 558            | Rohe Sechskant-<br>schraube                                                | 3           |             |
|        | 6 ×          | M8×60 DIN 601               | Rohe Sechskant-<br>schraube                                                | 1           | siehe 1/8   |
| 1005   | soult.       | 8,4 DIN 93                  | Sicherungsblech zu 2                                                       | 1           | 4           |
| brild  | -            | 8,4 DIN 125 1               | Scheibe                                                                    | 1           | Mon.co.     |
|        | 8            | E 10 % M 8 DIN 99           | Kugelgriff                                                                 | 1           | siehe 1/7   |
|        | on Rest      | Oh 11 × 40 × 35<br>DIN 1435 | Bolzenzu 1                                                                 | Storation 1 | siehe 1/5   |