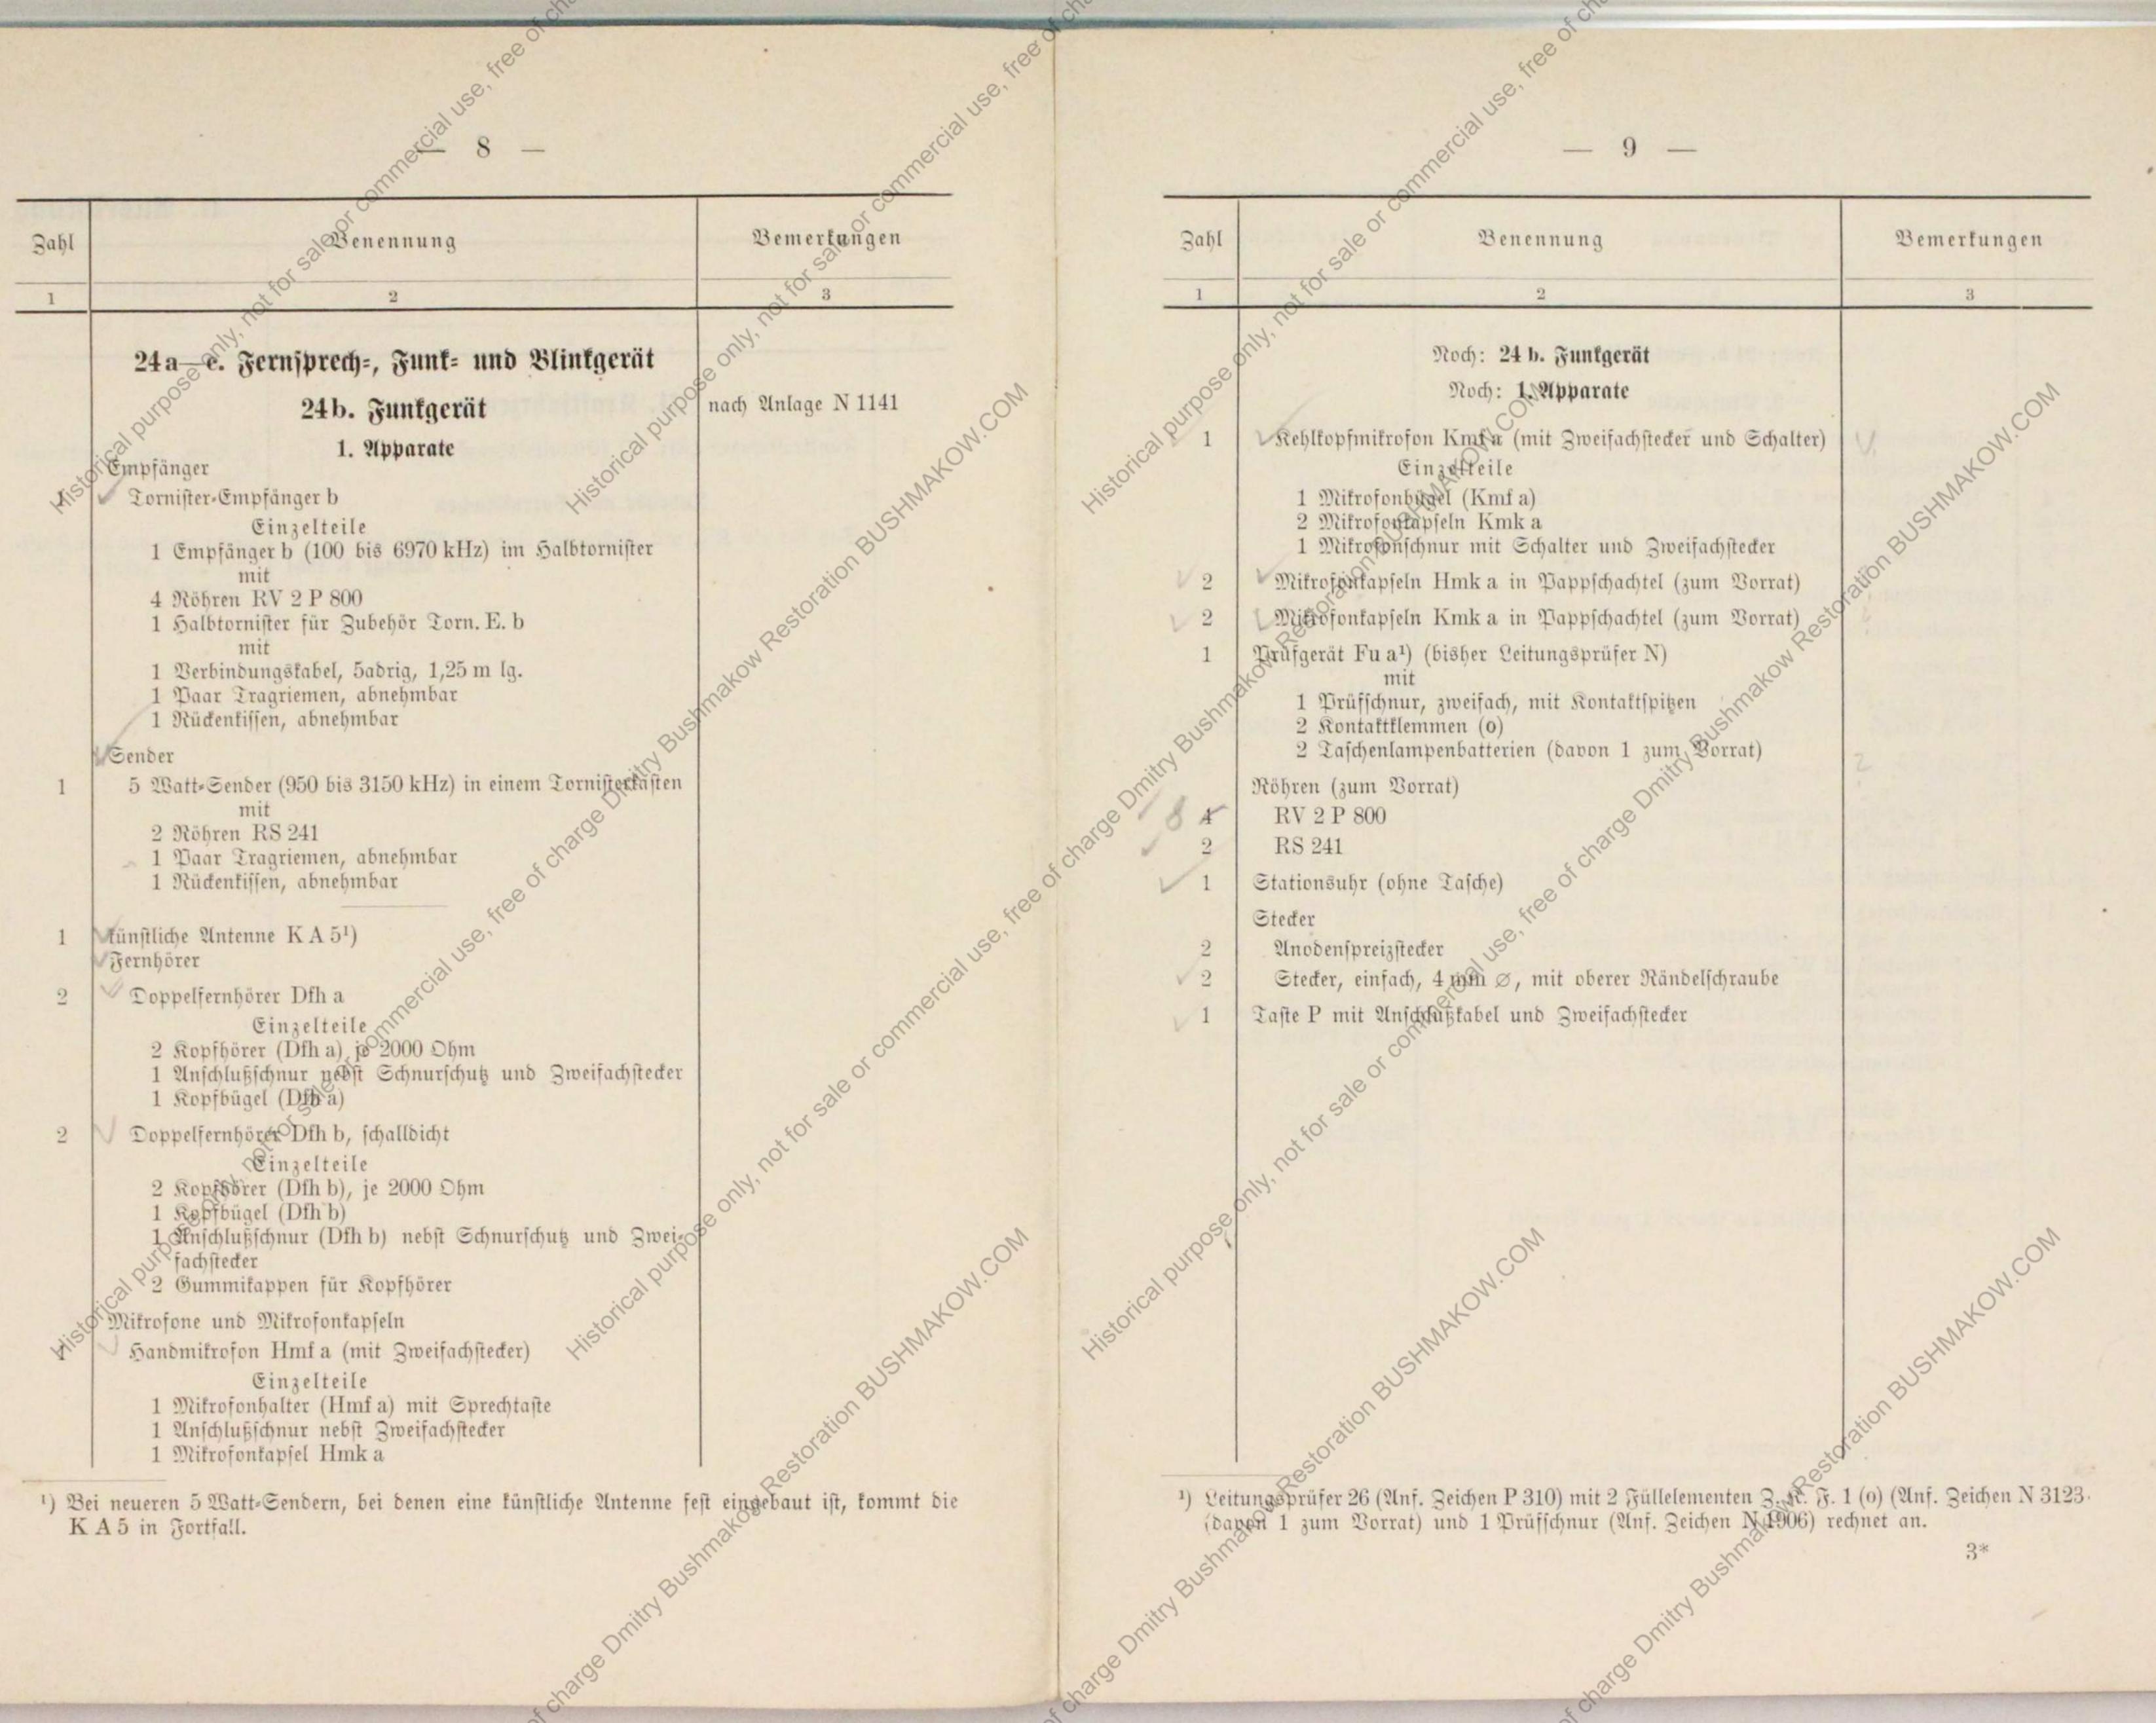

#### Sahl

1

V 1

V 2

2 1

21

V1

#### 26. Beleuchtungsgerät

Benennung

16

-----

Beleucktungskasten Fu. 51 (2 Lat.) mit Inhalt nach Anlage B1b (Beladeplan) Al. Taschenlampen mit Batterie.....

#### 27. Beobachtungs= und Vermessungsgerät

Marschkompaß, vereinfacht Sielgevierttafel mit Planzeiger in 1 Tasche

#### 29. Schanzzeug

b. Schanzzeug an Fahrzeugen

| Drahtschere, klein |
|--------------------|
| Klauenbeil         |
| Kreuzhade, lang    |
| Spaten, lang       |

### 36 f. Sanitätseinheiten gemischten Inhalts

Verbandkasten mit Inhalt .......

44. Schreib=, Zeichen= und Umdruckgerät Satz Schreibgerät (Sondersaf Mr. 121)

#### 47. Betriebsstwffe und Reinigungsgerät

Satz für ein Rizomit Fahrgestell eines m. Pkw. (0)

#### 58. Zeltgerät

Zeltbahnen a/A (für technische Zwecke) Beltzabehörbeutel (für technische Zwecke) mit je 1 Seltstock, breiteilig 1 Zeltleine 2 Seltpflöde