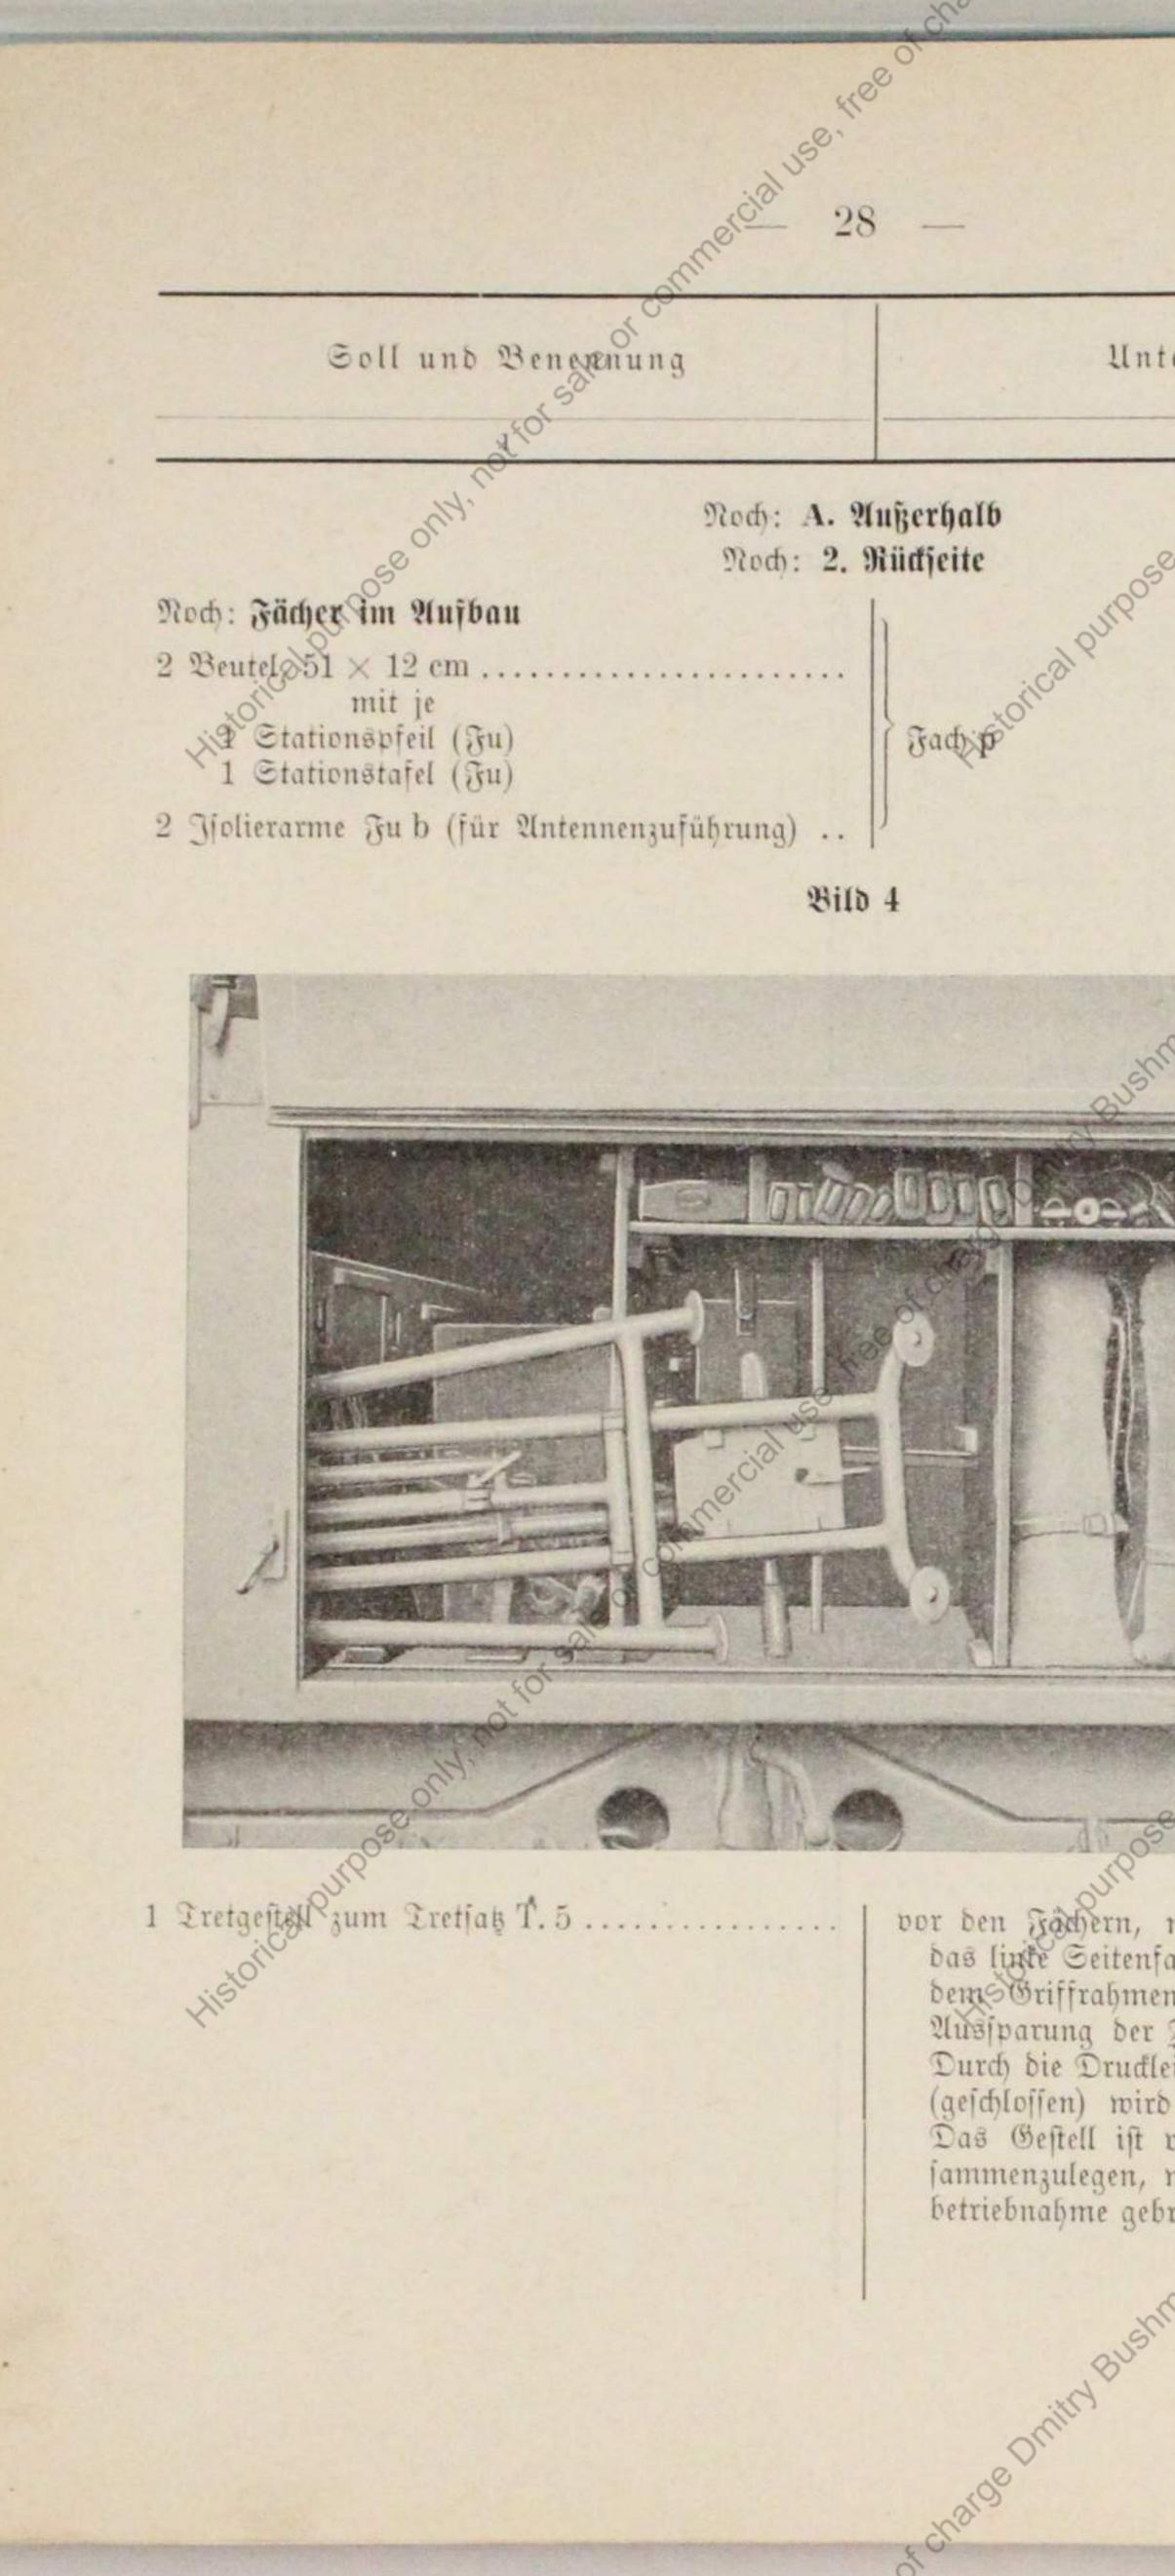

#### 26ch: Fächer im Aufbau

- 1 Erdsteder (Fu) ......

harge Dmithy Busi

Unterbringungo

AKOW.COM

Soll und Benennung

Seitenfach, hinten rechts

Large Dmitry Busi

vor den Fachern, mit dem Sattel zuerst im das linke Seitenfach d eingeschoben und mit dem Griffrahmenrohr des Gestells in die Aussparung der Zwischenwand eingehängt. Durch die Druckleiste an der Fahrzeugklappe (geschlossen) wird das Gestell sestgehalten. Das Gestell ist vor der Lagerung so zu= sammenzulegen, wie es zur sofortigen In-betriebnahme gebrauchtewird. (Bild)