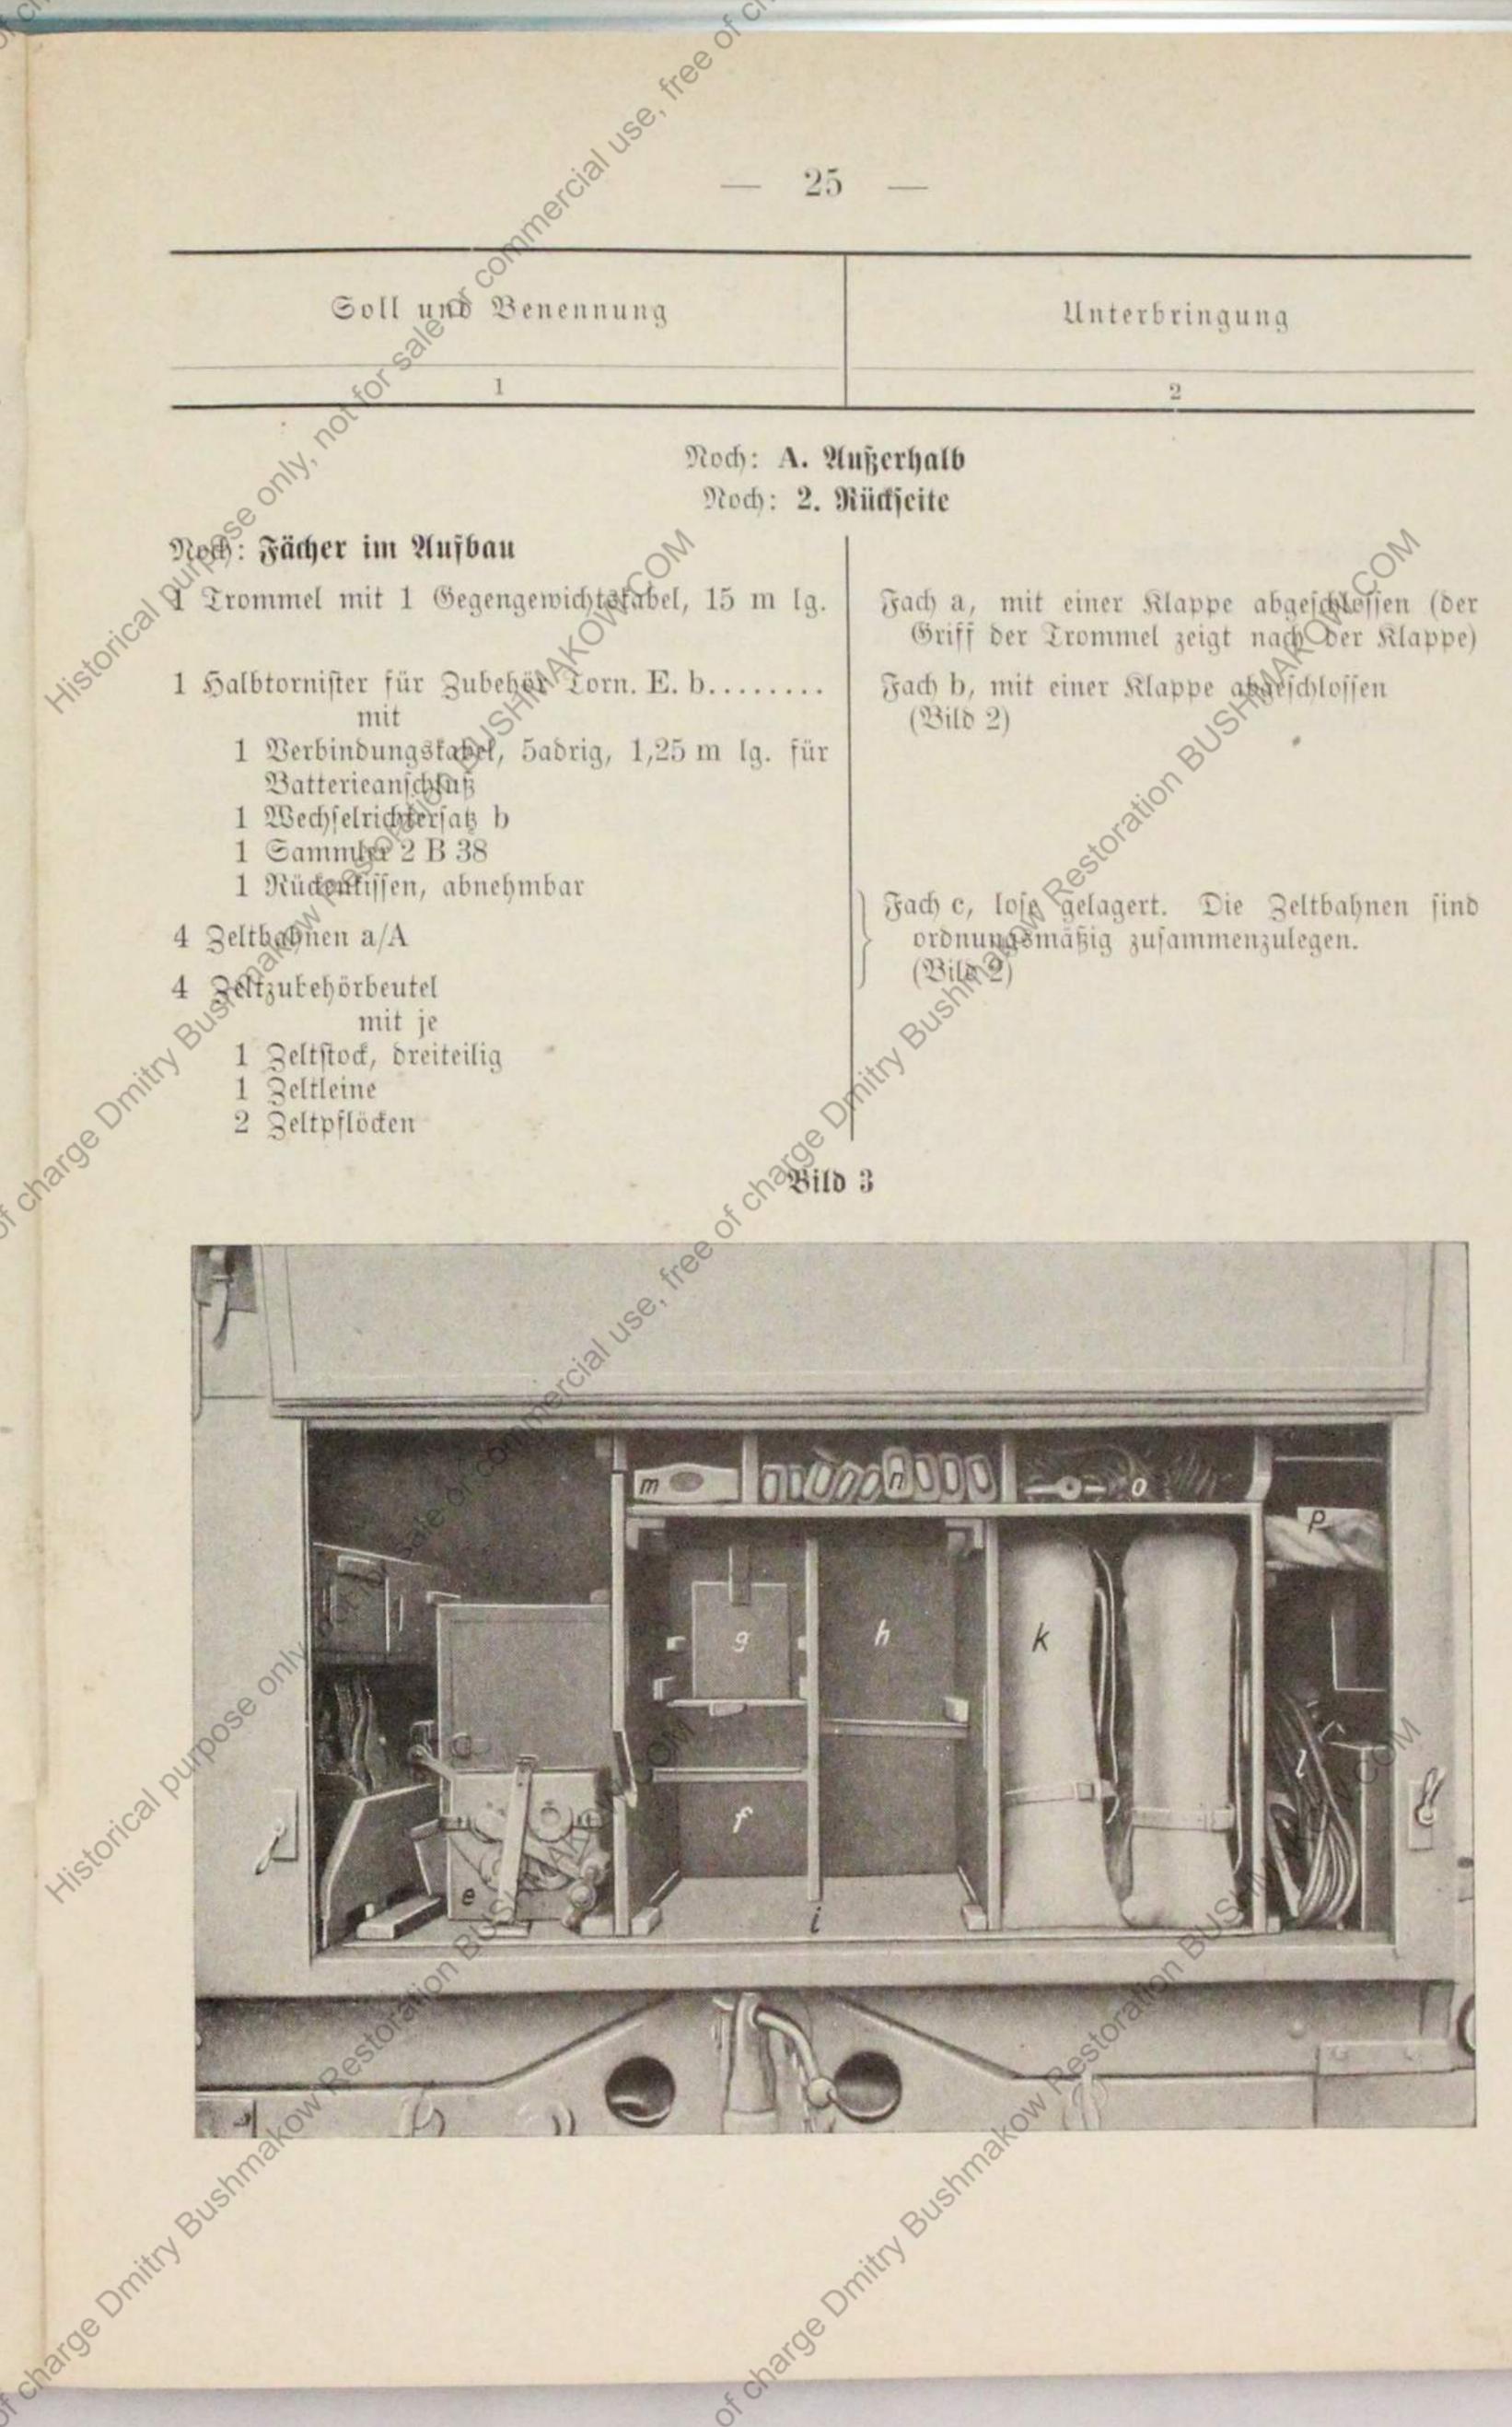

an der Rudwand rechts nach Bild auf je einen Halter für Antennentrommeln aufgeschoben (während der Fahrt ist ber Schutplan barüberzuziehen)

Noch: Fächer im Aufbau

- mit
- 4 Zeltzubehörbeutel

26 Soll und Benegnung Noch: A. Außerhalb Noch: 2. Rückseite Noch: Fächen im Aufbau 1 Beleuchtungskaften Fu. 51 (2 Lat.) mit Inhalt nach Anlage B1b (Beladeplan) 1 Tretmaschine TM 5a 1 ..... werden. Fach f Fach g Fach k Mannschaftsgepäck ..... 1 Verbindungstabel, 2adrig, 5 m lg. (für Hoch-(pannung) für TM 5a 1 ..... Verbindungstabel, 2adrig, 5 m lg. (für Niederfpannung unter 9 V) für TM 5a 1 ..... 1 Beutel 38 × 18 cm, für kleines Antennengerät enthaltend 1 Abspannring (Stm 5) 3 Jolierketten zu 3 Giern Fach 1, lose gelagert 1 Mastfuß (Stm 5) 1 Verbindungsklemme (AV) 2 Juführungen, 2,5 m lg. 1 Gabel mit 50 m Leine .... a..... 1 Rückentiffen ..... für 5 W. S. und Jorn. E. b 2 Paar Tragriement. of charge Dmitry Bush

Unterbringung

Fach e, an Ver Rückwand in Führungsleisten eingeschoben und mit Vorreiber gesichert O

Fach e, vorn vor dem Beleuchtungstaften in einer besonderen Aufnahme auf den Boben gestellt und mit einem Riemen festgeschnallt. Die Pedale müssen dabei nach Bild gestellt