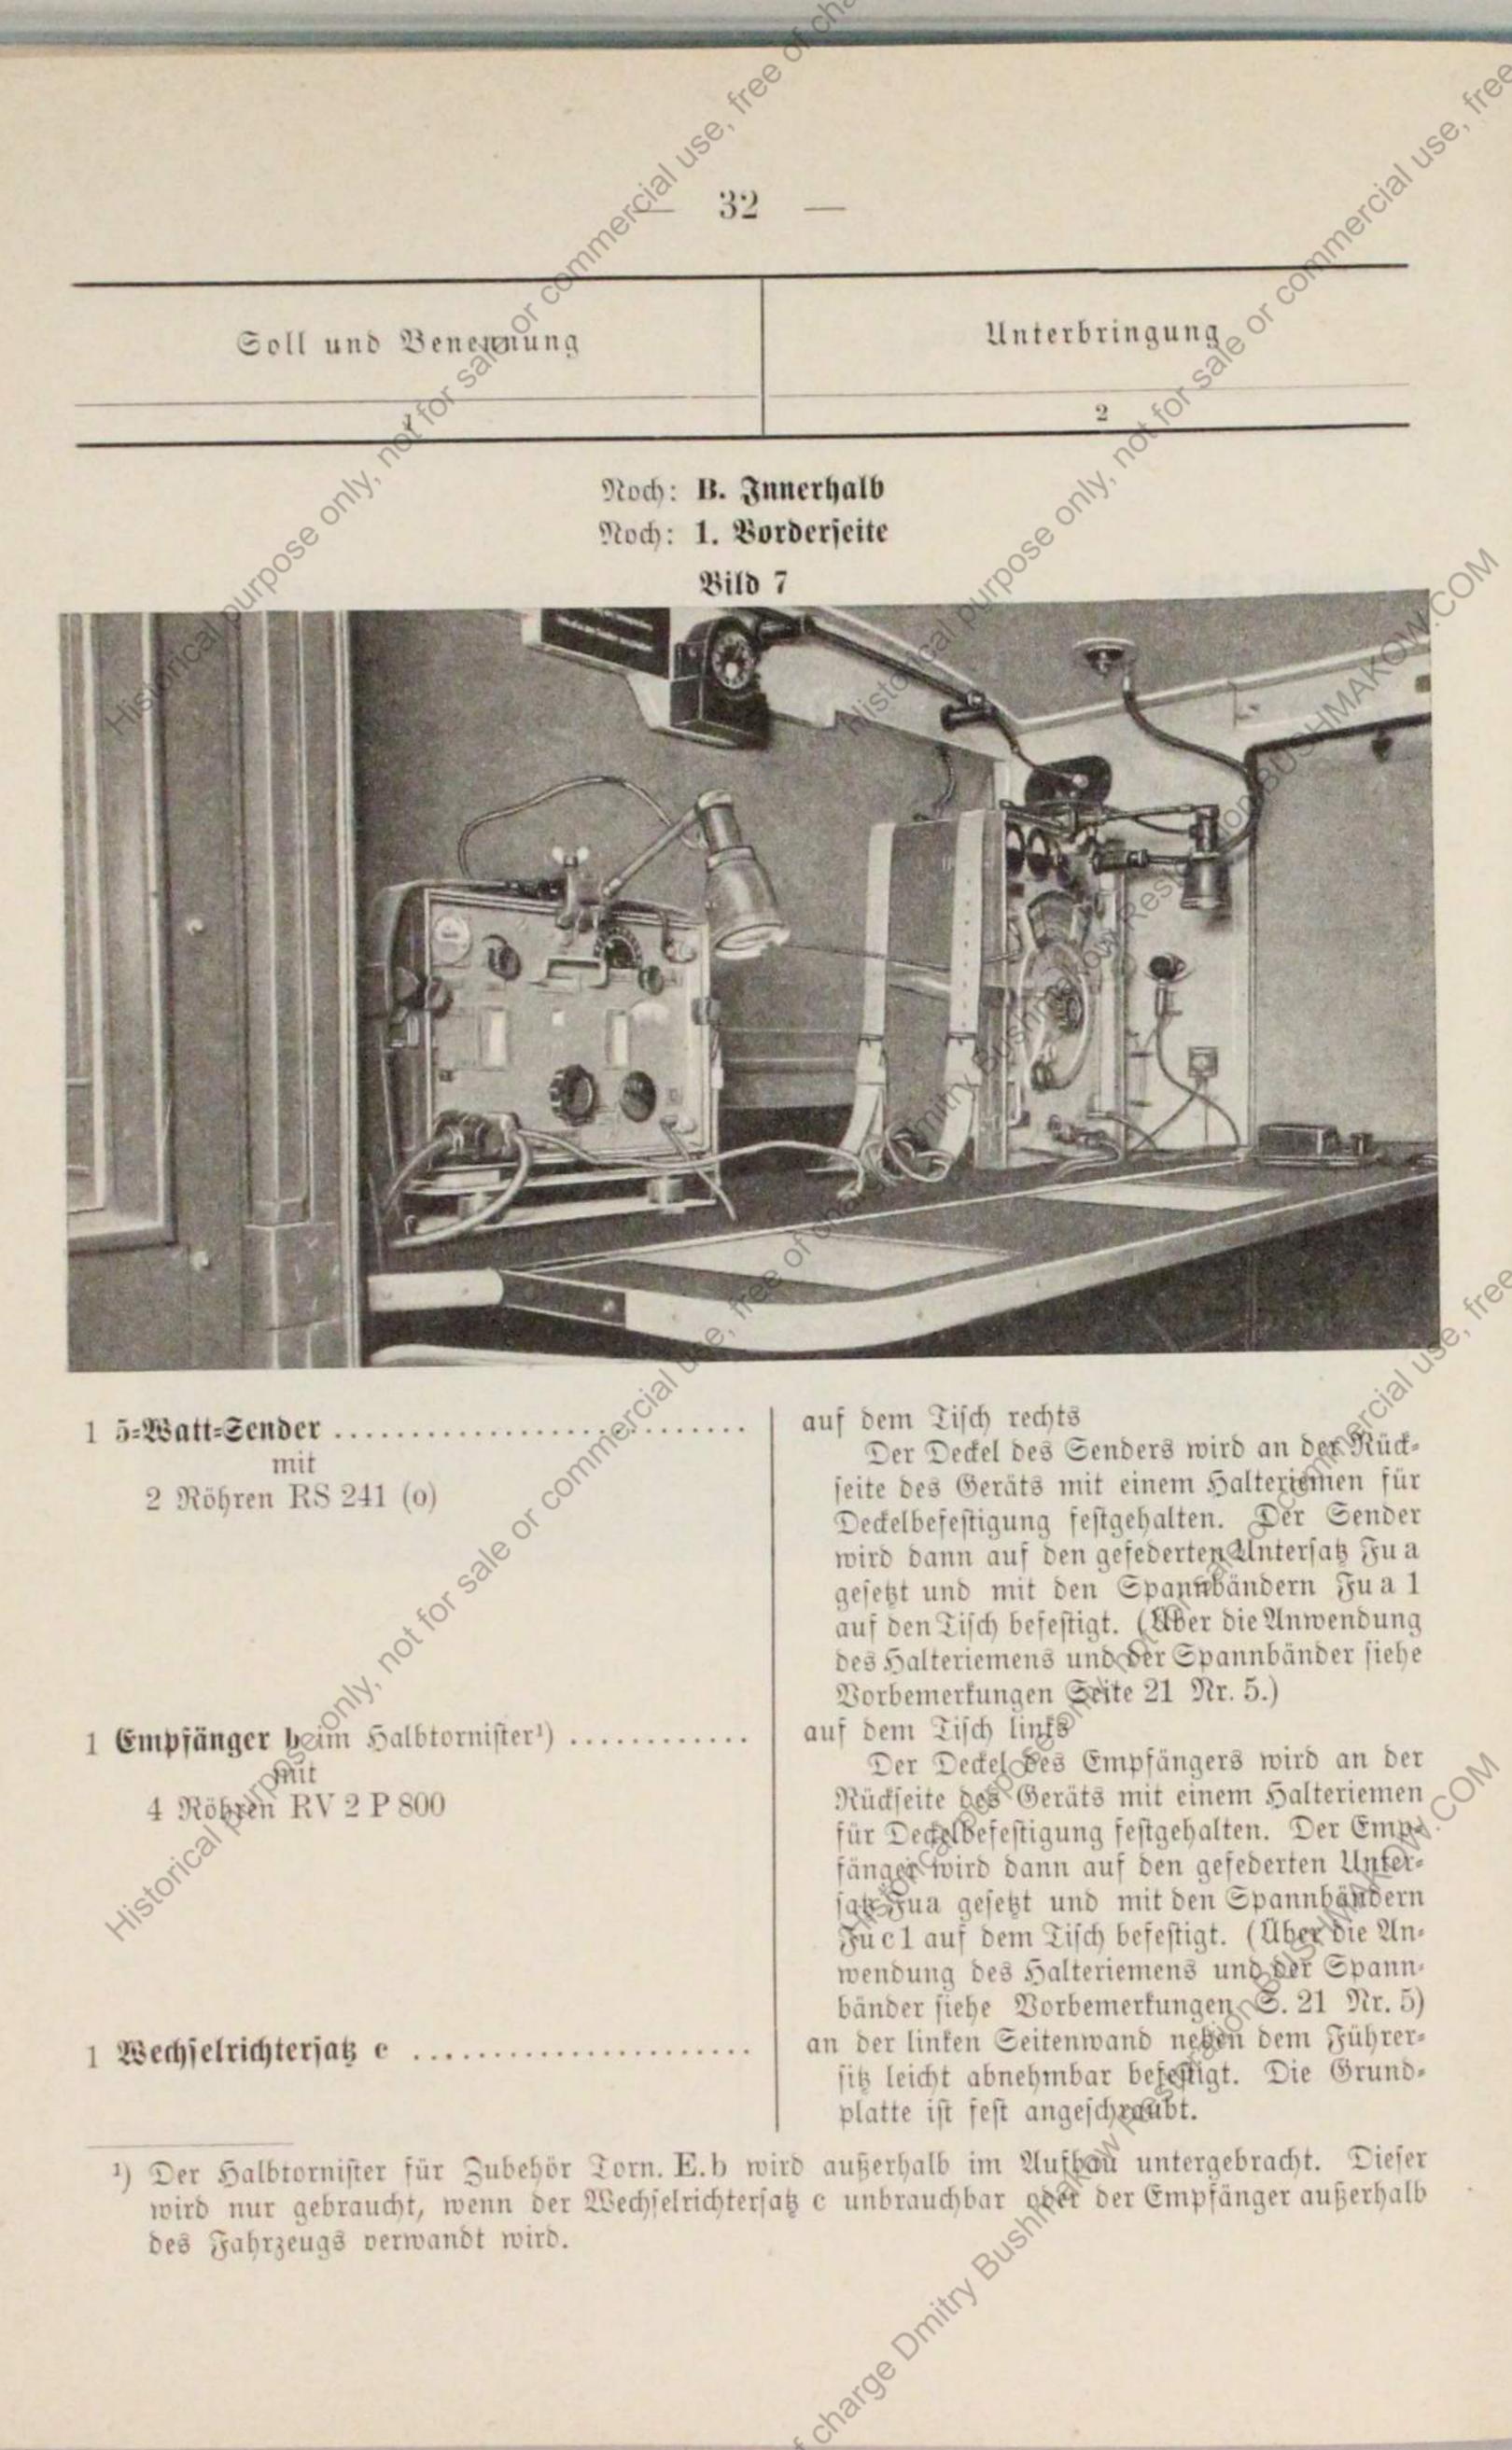

4100

- Berbindungstabel, 2abi Zweifachsteder und 25 mm Stedermittenabste
- Berbindungstabel, 2abi Zweifachsteder und 20 mm Stedermittenabft.
- Berbindungstabel 2ab 1 Zweifachstecker und 35 mm Stedermittenabst
- Berbindungstabel, lad 2 Rabelfchuhen 16 qmm
- Berbindungstabel, labi Antennenanschluß)
- Berbindungstabel, 1ad 2 Kabelschuhen 16 qmm
- 1 Verbindungstabel, ladi 2 Kabelschuhen 16 qmm
- 1 Verbindungstabel, 2abi 2 Zweifachstedern, 20 mn
- 1 Verbindungstabel, 2ad 1 3weifachstedbuche und
- 1 Verbindungstabel, 5ad 1 Fünffachtniesteder und ]
- 1 Taste Rimit Unschlußtal
- Handmitrofon Hmf a R Kehlkopfmikrofon Kmf
- Stationsuhr .....
- 6 Sicherungen 80 A (0),9

#### 1 Verbandtaften1) .....

1) zur Praftfahrzeugausf

| 0                                                                                                                  |                                                                                                                                                                  |
|--------------------------------------------------------------------------------------------------------------------|------------------------------------------------------------------------------------------------------------------------------------------------------------------|
| 6.                                                                                                                 |                                                                                                                                                                  |
| jalus - 33                                                                                                         |                                                                                                                                                                  |
| mercialuse - 33                                                                                                    |                                                                                                                                                                  |
| -01                                                                                                                |                                                                                                                                                                  |
| Soll und Benennung                                                                                                 | Unterbringung                                                                                                                                                    |
| Kot 1<br>Not B 2                                                                                                   | 2                                                                                                                                                                |
| Noch: B. 31                                                                                                        | nnerholh                                                                                                                                                         |
|                                                                                                                    |                                                                                                                                                                  |
| ngstabel, 2adrig, 1,25 m lg., mit<br>achsteder und 1 Zweifachstedbuchse,<br>tedermittenabstand, underwechselbar    | an einer Steckbuchje des Schaltkastens su b<br>(12 V. E.) und Umsormer U 5a 1 (13 Volt)<br>angeschlossen                                                         |
| ngstabel, 2adrig 1,25 m lg., mit<br>achsteder und A Zweifachstedbuchse,<br>tedermittenabstand, unverwechselbar     | am Sender und Umformer U 5, 7 1 (Heizung)<br>angeschlossen                                                                                                       |
| ngstabel, 2adrig, 1,25 m lg., mit<br>achstecker und 1 Zweifachsteckbuchse,<br>teckermittenabstand, unverwechselbar | am Sender und Umførmer U5a1 (Hoch-<br>spannung) angeschwissen                                                                                                    |
| <b>ngstabel</b> , 1adrig, 50 cm lg., mit<br>uhen 16 qmm                                                            | am Sender (Klemmschraube Gegengewicht)<br>und Gegengewichtstlemme an der Fahr-<br>zeugwond angeschlossen                                                         |
| ngstabel, ladrig, 45 cm lg. (für anschluß)                                                                         | am Sender (Antenne) und Antennendurch=<br>führung für Hochs oder Dachantenne an-<br>geschlossen                                                                  |
| ngstabel, ladrig, 80 cm lg., mit                                                                                   | D' and an ( Olamatchurste F A ) und femb-                                                                                                                        |
| ngstabel, ladrig, 80 cm lg., mit<br>ngstabel, 1adrig, 80 cm dg., mit<br>juhen 16 qmm                               | am Empfänger (Klemmschraube Gegengewicht)<br>und Gegengewichtsklemme an der Fahr=<br>zeugwand angeschlossen                                                      |
| ngstabel, 2adrig, 30 cm lg., mit<br>chstedern, 20 mm Stedermittenabstand                                           | am Empfänger b (Fernhörersteckbuchsen) und<br>Fernhörerparallelanschluß an der Zwischen-<br>wand angeschlossen                                                   |
| ngstabel, Ladrig, 1,25 m lg., mit<br>thsteckbuche und 1 Boschstecker                                               | an einer Boschsteddose (12V. E.) an der linken<br>Fahrzeugwand und EWe angeschlossen                                                                             |
| ngstäbel, 5adrig, 1,25 m lg., mit<br>höriesteder und 1 Fünffachkniestedbuchse                                      | am Empfänger b und EWe angeschlossen                                                                                                                             |
| mit Anschlußkabel und Zweifachstecker                                                                              | auf der beweglichen Tischplatte in einer Ein-<br>schiebevorrichtung                                                                                              |
| nifrojon Kmf a                                                                                                     | } in der Tasche für Mikrofone an der rechten<br>hinteren Tür                                                                                                     |
| ihr                                                                                                                | in einen An dem Sicherungstästchen ange-                                                                                                                         |
| rojon Hmi a                                                                                                        | in einem an dem Sicherungstäftchen ange-<br>brachten Fach mit Schieber. Das Kästcher<br>ist an der Zwischenwand zwischen den beider<br>vorderen Sitzen höfestigt |
| tasten1)                                                                                                           | zwischen den beiden vorderen Sitzen                                                                                                                              |
| aftfahrzeugausstattung gehörig                                                                                     | Bushmakow Regen vorveren Orgen                                                                                                                                   |
|                                                                                                                    | BUSI                                                                                                                                                             |
|                                                                                                                    | mith                                                                                                                                                             |
|                                                                                                                    | omitry                                                                                                                                                           |