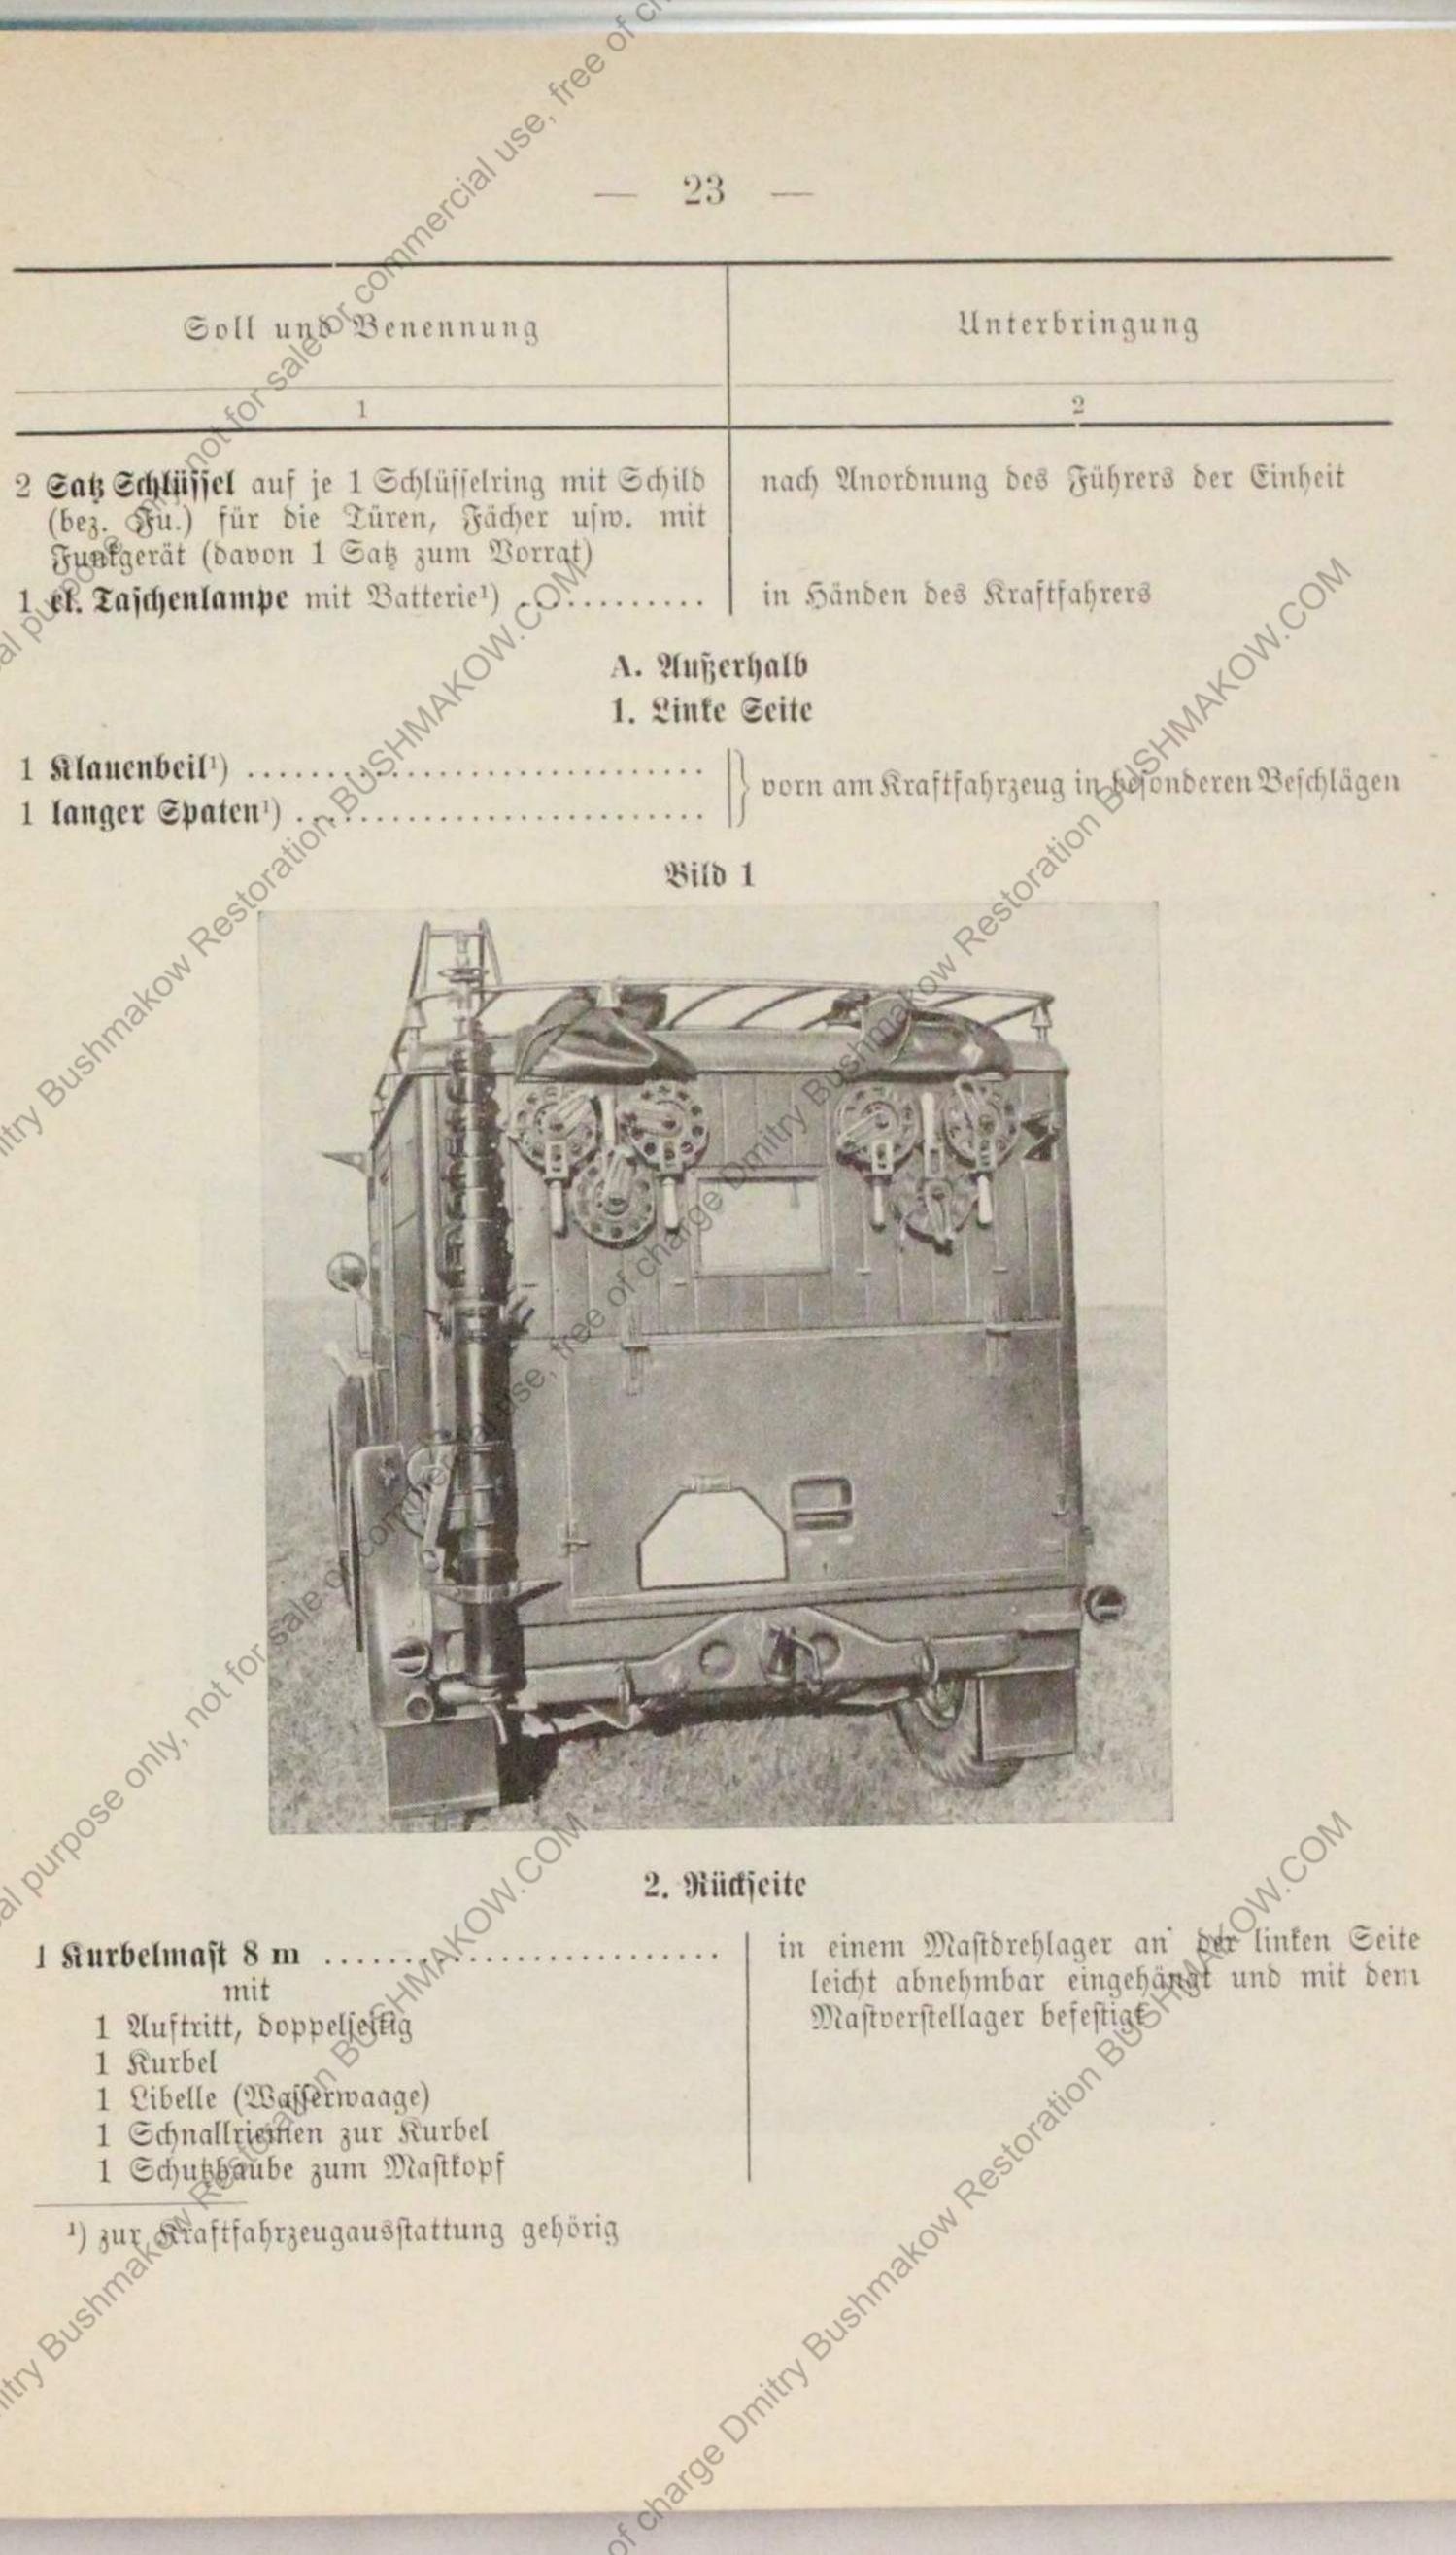

#### II. Ausrüstung

e charge Dmitry

Historico

s on arge Dmitry Bush

158. Hee

le

ion BUSHMAKOW.COM

.

1

only not

2estora.

(1)

150. Hee

BUSHMAKOW.COM

| 21.    | Rraftfahrzeu  |
|--------|---------------|
| 24а—с. | Fernsprech-,  |
| 26. ~  | Beleuchtungs  |
| 27.400 | Beobachtung   |
| 29.    | Schanzzeug    |
|        | b) Schanzz    |
| 36 f.  | Sanitätsaus   |
| 44.    | Schreib-, Se  |
| 47.    | Betriebsstoff |
| 58.    | Seltgerät     |
| 00.    | Demyerme      |

#### III. Gewichte des Kraft

#### IV. Beladeplan ...... für den Funktraftwag

Anlage B 1 1 (Beladeplan) Anlage B 6 (Beladeplan)

Restoration BUSHMANCON.COM

| BUSHMAXON. ON <b>3nhalt</b>                                                                                                                                                                                                                                                                                                                                                                                                                                                                                                                                                                                                                                                                                                                                                                                                                                                                                                                                                                                                                                                                                                                                                                                                                                                                                                                                                                                                                                                                                                                                                                                                                                                                                                                                                                                                                                                        |       |
|------------------------------------------------------------------------------------------------------------------------------------------------------------------------------------------------------------------------------------------------------------------------------------------------------------------------------------------------------------------------------------------------------------------------------------------------------------------------------------------------------------------------------------------------------------------------------------------------------------------------------------------------------------------------------------------------------------------------------------------------------------------------------------------------------------------------------------------------------------------------------------------------------------------------------------------------------------------------------------------------------------------------------------------------------------------------------------------------------------------------------------------------------------------------------------------------------------------------------------------------------------------------------------------------------------------------------------------------------------------------------------------------------------------------------------------------------------------------------------------------------------------------------------------------------------------------------------------------------------------------------------------------------------------------------------------------------------------------------------------------------------------------------------------------------------------------------------------------------------------------------------|-------|
| toy.                                                                                                                                                                                                                                                                                                                                                                                                                                                                                                                                                                                                                                                                                                                                                                                                                                                                                                                                                                                                                                                                                                                                                                                                                                                                                                                                                                                                                                                                                                                                                                                                                                                                                                                                                                                                                                                                               | Seite |
| SHWAYON.                                                                                                                                                                                                                                                                                                                                                                                                                                                                                                                                                                                                                                                                                                                                                                                                                                                                                                                                                                                                                                                                                                                                                                                                                                                                                                                                                                                                                                                                                                                                                                                                                                                                                                                                                                                                                                                                           | 5     |
| BUS                                                                                                                                                                                                                                                                                                                                                                                                                                                                                                                                                                                                                                                                                                                                                                                                                                                                                                                                                                                                                                                                                                                                                                                                                                                                                                                                                                                                                                                                                                                                                                                                                                                                                                                                                                                                                                                                                |       |
| Mrzeuge                                                                                                                                                                                                                                                                                                                                                                                                                                                                                                                                                                                                                                                                                                                                                                                                                                                                                                                                                                                                                                                                                                                                                                                                                                                                                                                                                                                                                                                                                                                                                                                                                                                                                                                                                                                                                                                                            | 7     |
| Przeuge<br>vrech+, Funk+ und Blinkgerät                                                                                                                                                                                                                                                                                                                                                                                                                                                                                                                                                                                                                                                                                                                                                                                                                                                                                                                                                                                                                                                                                                                                                                                                                                                                                                                                                                                                                                                                                                                                                                                                                                                                                                                                                                                                                                            | 8     |
| htungsgerät                                                                                                                                                                                                                                                                                                                                                                                                                                                                                                                                                                                                                                                                                                                                                                                                                                                                                                                                                                                                                                                                                                                                                                                                                                                                                                                                                                                                                                                                                                                                                                                                                                                                                                                                                                                                                                                                        | 16    |
| htungsgerät                                                                                                                                                                                                                                                                                                                                                                                                                                                                                                                                                                                                                                                                                                                                                                                                                                                                                                                                                                                                                                                                                                                                                                                                                                                                                                                                                                                                                                                                                                                                                                                                                                                                                                                                                                                                                                                                        | 16    |
| zzeug                                                                                                                                                                                                                                                                                                                                                                                                                                                                                                                                                                                                                                                                                                                                                                                                                                                                                                                                                                                                                                                                                                                                                                                                                                                                                                                                                                                                                                                                                                                                                                                                                                                                                                                                                                                                                                                                              |       |
| chanzzeug an Fahrzeugen                                                                                                                                                                                                                                                                                                                                                                                                                                                                                                                                                                                                                                                                                                                                                                                                                                                                                                                                                                                                                                                                                                                                                                                                                                                                                                                                                                                                                                                                                                                                                                                                                                                                                                                                                                                                                                                            | 16    |
| ätsausrüftungseinheiten gemischten Inhalts                                                                                                                                                                                                                                                                                                                                                                                                                                                                                                                                                                                                                                                                                                                                                                                                                                                                                                                                                                                                                                                                                                                                                                                                                                                                                                                                                                                                                                                                                                                                                                                                                                                                                                                                                                                                                                         | 10    |
| b-, Zeichen- und Umdruckgezät                                                                                                                                                                                                                                                                                                                                                                                                                                                                                                                                                                                                                                                                                                                                                                                                                                                                                                                                                                                                                                                                                                                                                                                                                                                                                                                                                                                                                                                                                                                                                                                                                                                                                                                                                                                                                                                      |       |
| bsstoffe und Reinigungsgerät                                                                                                                                                                                                                                                                                                                                                                                                                                                                                                                                                                                                                                                                                                                                                                                                                                                                                                                                                                                                                                                                                                                                                                                                                                                                                                                                                                                                                                                                                                                                                                                                                                                                                                                                                                                                                                                       | 16    |
| rät                                                                                                                                                                                                                                                                                                                                                                                                                                                                                                                                                                                                                                                                                                                                                                                                                                                                                                                                                                                                                                                                                                                                                                                                                                                                                                                                                                                                                                                                                                                                                                                                                                                                                                                                                                                                                                                                                | 16    |
| rät                                                                                                                                                                                                                                                                                                                                                                                                                                                                                                                                                                                                                                                                                                                                                                                                                                                                                                                                                                                                                                                                                                                                                                                                                                                                                                                                                                                                                                                                                                                                                                                                                                                                                                                                                                                                                                                                                | 17    |
| aculting of the second se |       |
|                                                                                                                                                                                                                                                                                                                                                                                                                                                                                                                                                                                                                                                                                                                                                                                                                                                                                                                                                                                                                                                                                                                                                                                                                                                                                                                                                                                                                                                                                                                                                                                                                                                                                                                                                                                                                                                                                    | . 19  |
| aftwagen (Kfz. 17) (Einheitsfahrgestell) eines kleinen Funktrupps b (mot<br>mit                                                                                                                                                                                                                                                                                                                                                                                                                                                                                                                                                                                                                                                                                                                                                                                                                                                                                                                                                                                                                                                                                                                                                                                                                                                                                                                                                                                                                                                                                                                                                                                                                                                                                                                                                                                                    | )     |
| <b>Blb</b> = Beleuchtungskasten Fu. 51 (2 Lat.)<br>Seplan)                                                                                                                                                                                                                                                                                                                                                                                                                                                                                                                                                                                                                                                                                                                                                                                                                                                                                                                                                                                                                                                                                                                                                                                                                                                                                                                                                                                                                                                                                                                                                                                                                                                                                                                                                                                                                         |       |
| e B6 = Werkzeugtasche Fua                                                                                                                                                                                                                                                                                                                                                                                                                                                                                                                                                                                                                                                                                                                                                                                                                                                                                                                                                                                                                                                                                                                                                                                                                                                                                                                                                                                                                                                                                                                                                                                                                                                                                                                                                                                                                                                          |       |

1 Kurbelmast 8 m mit

- 1 Auftritt, doppelseifig
- 1 Kurbel

charge Dmitry Bust

- 1 Libelle (Wasserwaage)
- Schnallriemen zur Kurbel
- 1 Schutzbaube zum Masttopf

1) zur Kraftfahrzeugausstattung gehörig

Bild 2