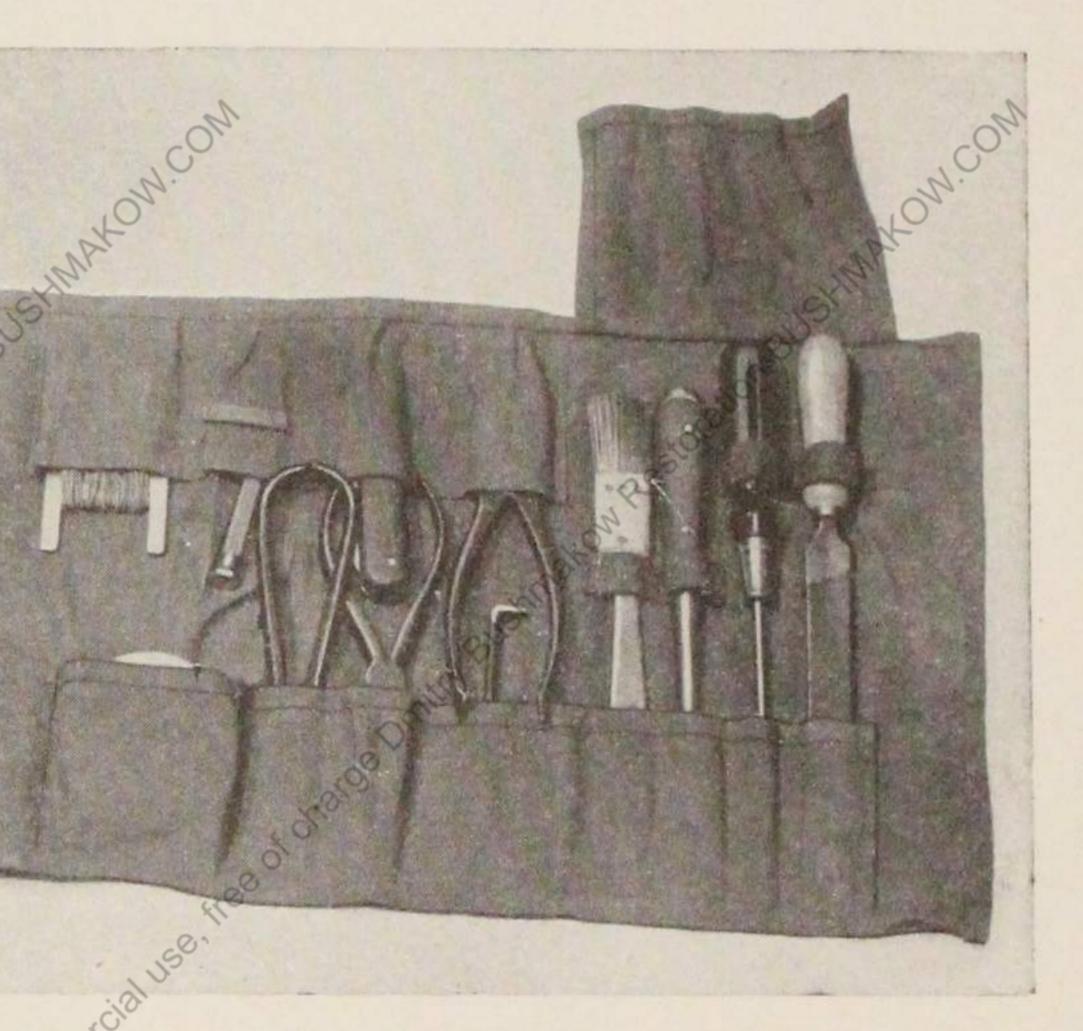

6. 1 Abspannring 50 mm Ø

|        | noto 14 -                                                                                                                          |
|--------|------------------------------------------------------------------------------------------------------------------------------------|
| Sahl   | Benennung                                                                                                                          |
| 1      | 0                                                                                                                                  |
|        | ocht Noch: 24 b. Funkgerät<br>5. Werkzeug                                                                                          |
|        | 5. Werkzeug                                                                                                                        |
| V2     | Fäustel, 1 kg, mit Stiel                                                                                                           |
| 1.0    | Schlegel, 2 kg, mit Stiel                                                                                                          |
| N XIS  | Fäustel, 1 kg, mit Stiel<br>Schlegel, 2 kg, mit Stiel<br>Werkzeugtasche Fu a mit Inhalt nach Anlage B.(Beladeplan)<br>(Beladeplan) |
|        | 6. Sonstiges Gerät für Funkzwecke                                                                                                  |
| 2      | Beutel 51 × 12 cm, für Stationstafeln                                                                                              |
| V1     | Beutel $22 \times 15$ cm                                                                                                           |
| V1     | Ruchjack                                                                                                                           |
| 1      | Schreibunterlage Fu a                                                                                                              |
| V 2    |                                                                                                                                    |
| 1 2    | Stationstafeln (Fu)                                                                                                                |
|        | Stationspfeile (Fu)<br>Stationstafeln (Fu)<br>7. Neinigungsgerät                                                                   |
| V 1    | 5andfeger                                                                                                                          |
| V 2    | Reinigungsstäbe                                                                                                                    |
| V 2    |                                                                                                                                    |
|        | Edymirgelhölzer mit je 5 Edymirgelftreifen                                                                                         |
|        | mme                                                                                                                                |
|        | .0                                                                                                                                 |
|        | 5210                                                                                                                               |
|        | 40'                                                                                                                                |
|        | alt'                                                                                                                               |
| Safe - | 500                                                                                                                                |
|        | urp                                                                                                                                |
|        | i cal                                                                                                                              |
| list   | Historical                                                                                                                         |
|        |                                                                                                                                    |
|        |                                                                                                                                    |
|        |                                                                                                                                    |
|        |                                                                                                                                    |
|        |                                                                                                                                    |
|        |                                                                                                                                    |
|        |                                                                                                                                    |