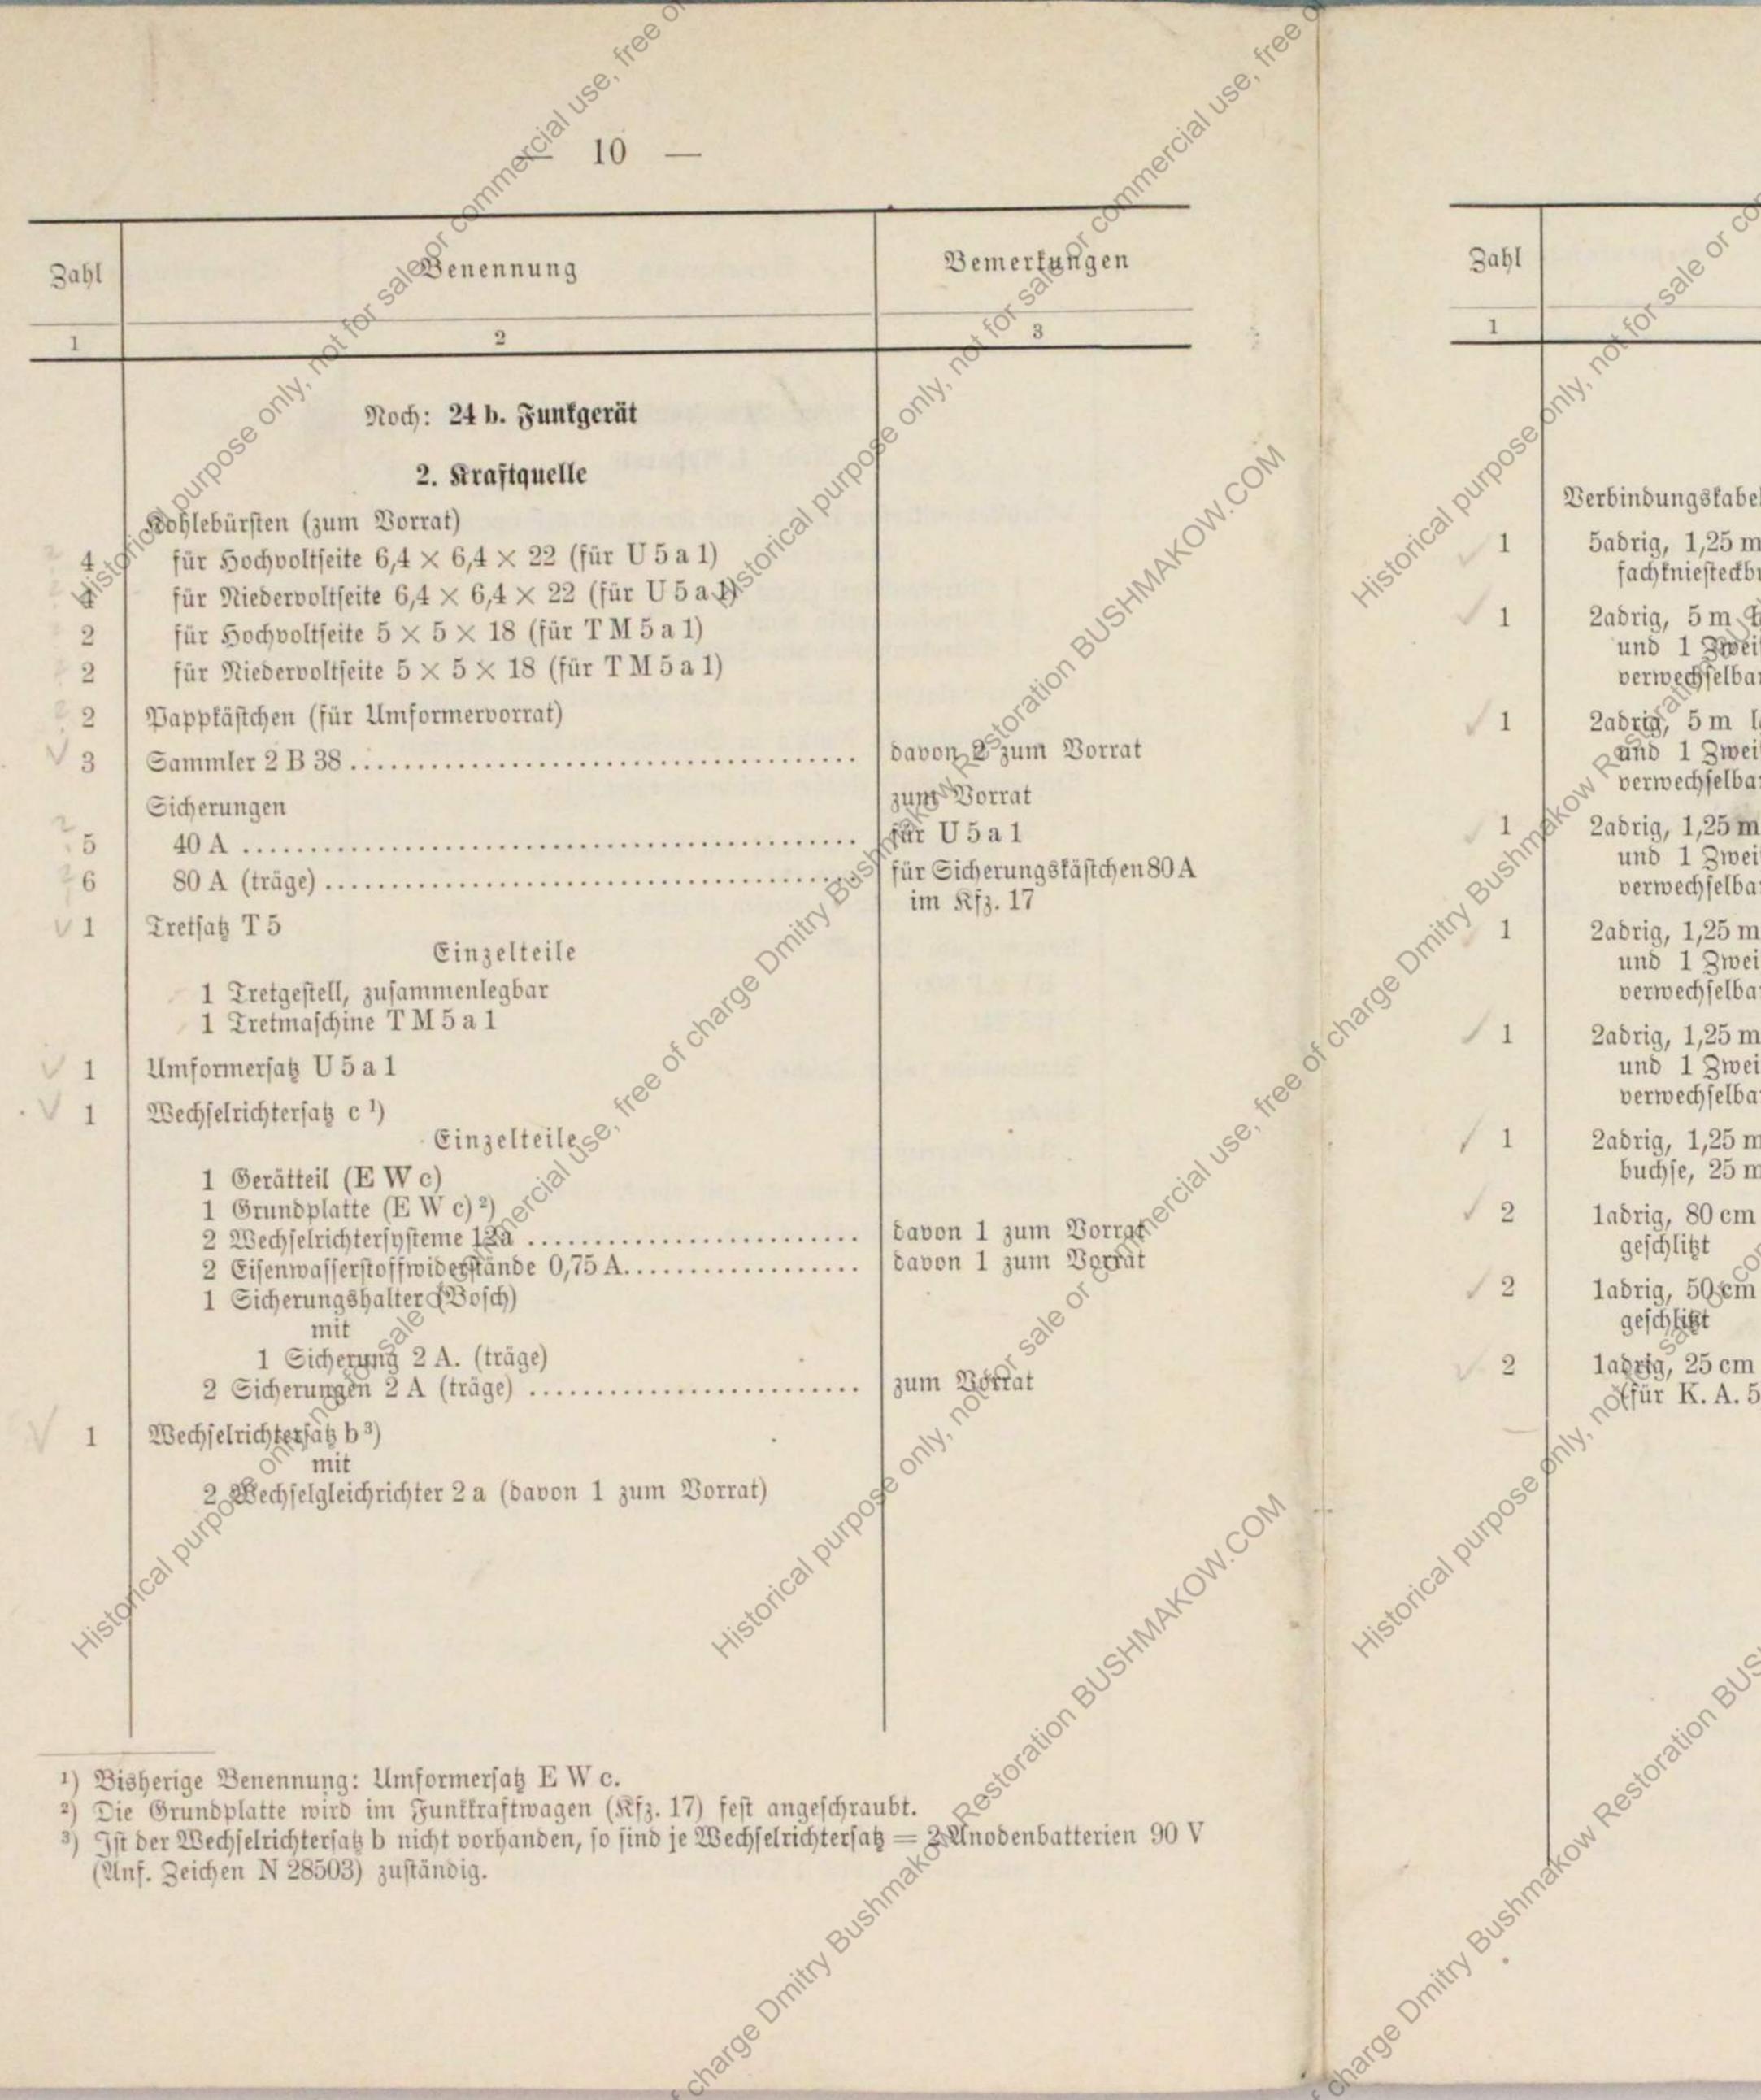

#### 1 Umformersatz U 5a 1

2 Sammler 2 B 38

- 1 Sicherung 40 A (0) und
- Einschiebekästchen

#### enthaltend

- voltseite
- voltseite
- 5 Sicherungen 40 A (0)
- 1 Reinigungsstab

auf dem Boden des Kraftfahrzeugs unter dem Lisch in Führungsleisten mit der Plus=Seite zuerst eingeschoben und durch Vorreiber ge-

Der Sammler wird mit dem Rfz.-Sammier pavallel geschaltet, wobei der Plus-Pol am Sicherungstästchen 80 A und ber Minus-Pol an der Minusschraube unter dem Tisch anzuschließen ift.

Fach a, lose gelagert

(beim Betrieb in die Fernhörerstechbuchsen des Empfängers bzw. die Parallelsteckbuchsen an der Vorder- ober Rückwand des Tisches