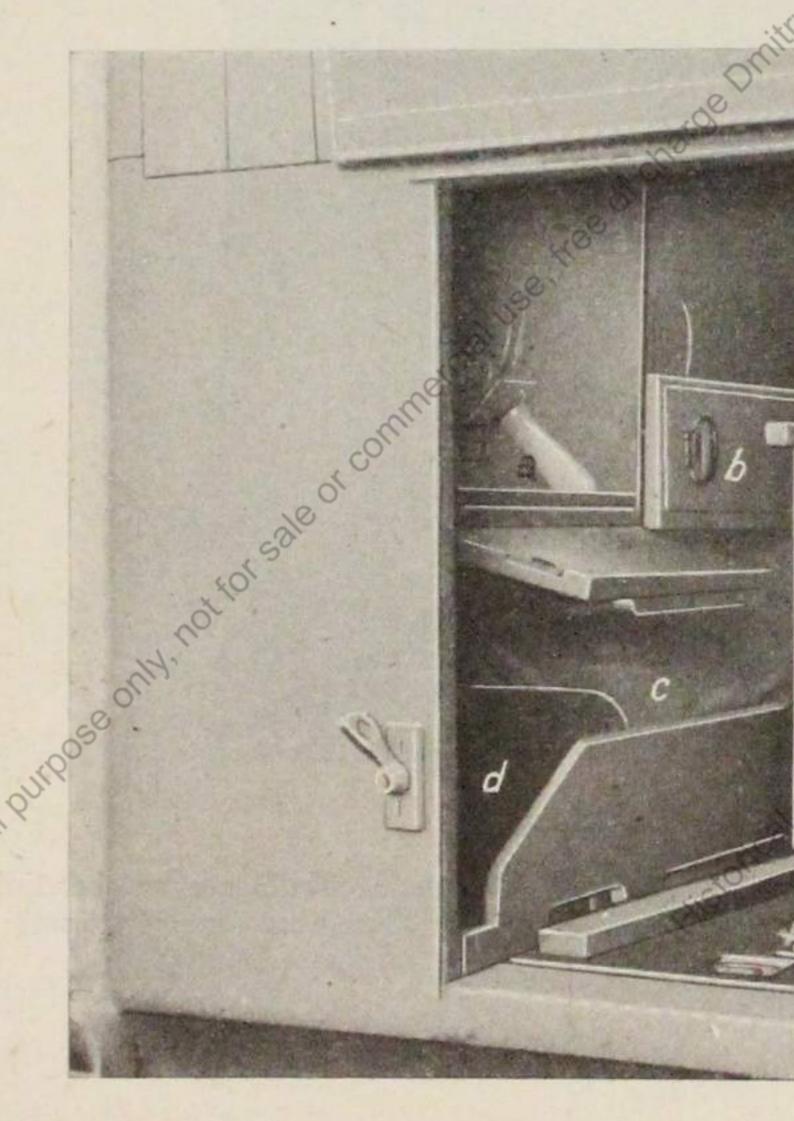

Der Sammler wird mit dem Rfz.-Sammier pavallel geschaltet, wobei der Plus-Pol am Sicherungstästchen 80 A und ber Minus-Pol an der Minusschraube unter dem Tisch anzuschließen ift.

Fach a, lose gelagert

(beim Betrieb in die Fernhörerstechbuchsen des Empfängers bzw. die Parallelsteckbuchsen an der Vorder- ober Rückwand des Tisches

31 ----Goll und Benennung Unterbringung Noch: B. Junerhalb Noch: 1. Vorderseite Fach b, hintereinander eingeschoben (die Fächer a und b sind durch eine Klappe mit Vorreiber abgeschlossen) 4 Röhren RV2 P 800 (zum Worrat für Lorn. E. b) Fach c, gegen Herausfallen burch einen Riemen gesichert Fach d Fach e, verschließbar (für Chiffriermaschine und Verschlußigchen) Fach f, unter bem Tisch rechts . . . . . . . . . . . . Der Deckel des Umformers wird an der Rüchseite des Geräts mit einem Halteriemen für Deckelbefestigung festgehalten. Der Umgesetzt und zusammen mit diesem in bas Fach eingeschoben. Der Untersatz ist sobann 1 Pappkästchen (für Umformervorrat) mit den am Boden befindlichen Flügel-4 Kohlebürsten 6,4 × 6,4 × 22 für Hgc schrauben zu befestigen. 4 Kohlebürften 6,4 × 6,4 × 22 für Rieder-1 Schmirgelholz mit 5 Schmirgelftreifen of charge Dmitry Bush