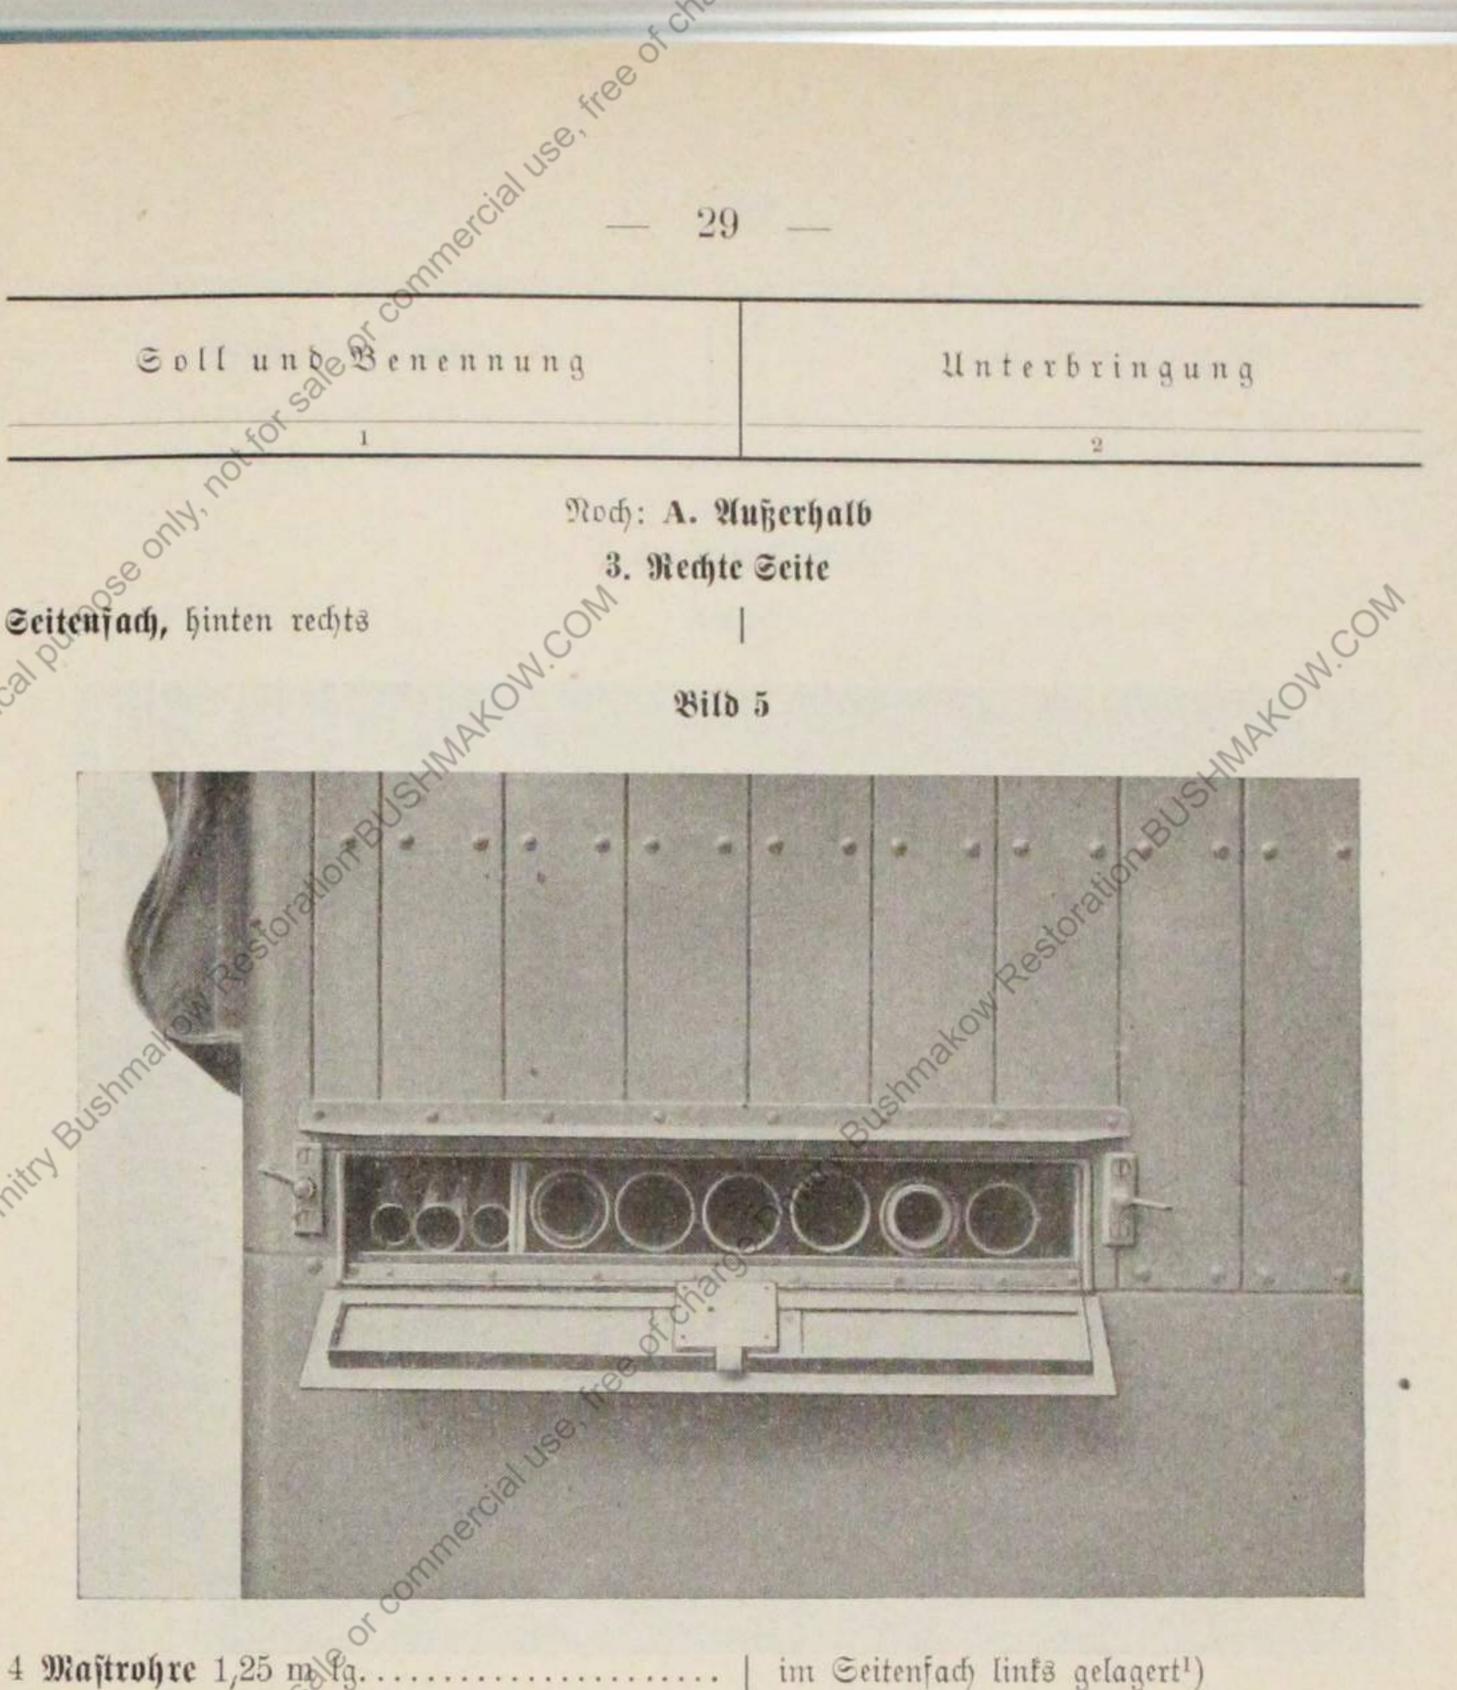

#### 26ch: Fächer im Aufbau

- 1 Erdsteder (Fu) ......

harge Dmithy Busi

Unterbringungo

AKOW.COM

Soll und Benennung

Seitenfach, hinten rechts

Large Dmitry Busi

1) Ist ein Stechnast 10 m (Stm. 10) vorhanden, so sind die Stechnastrohre Nr. 1 bis 8 im Seiten-fach rechts au lagern. Die Rohre Nr. 7 und 8 sind dabei in zwei der Rohre Nr. 2 bis 6 hineinzuschieben. 2) zur Kraftfahrzeugausstattung gehörig.