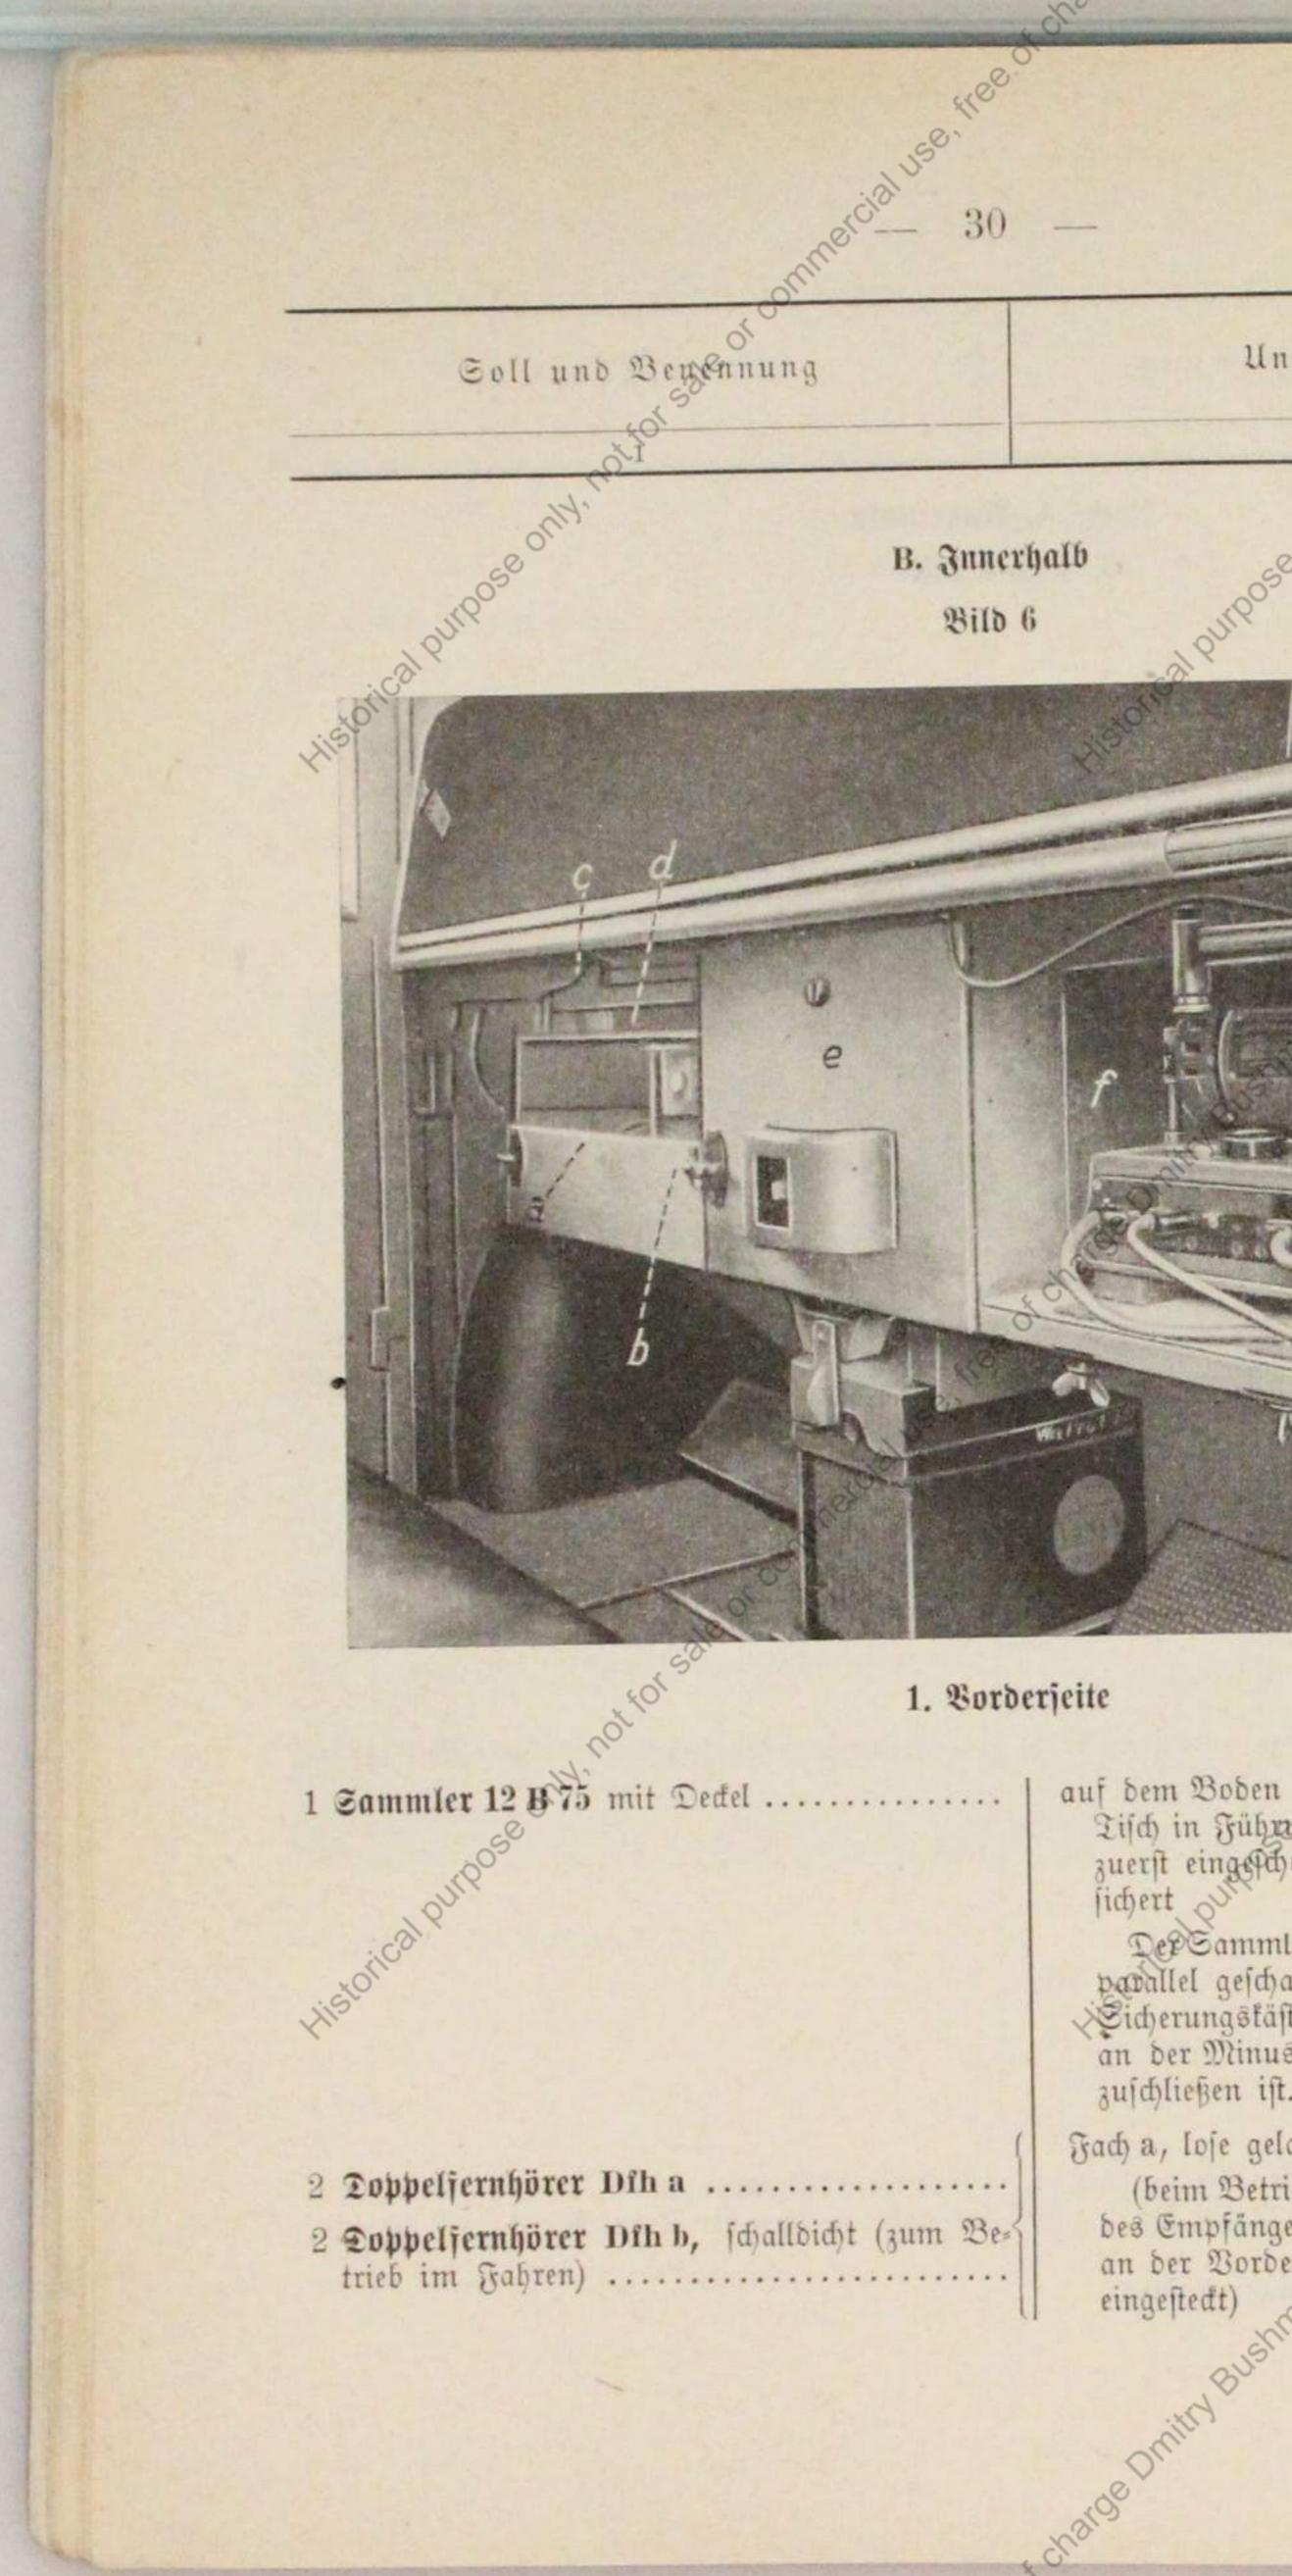

#### 1 Umformersatz U 5a 1

2 Sammler 2 B 38

- 1 Sicherung 40 A (0) und
- Einschiebekästchen

#### enthaltend

- voltseite
- voltseite
- 5 Sicherungen 40 A (0)
- 1 Reinigungsstab

auf dem Boden des Kraftfahrzeugs unter dem Lisch in Führungsleisten mit der Plus=Seite zuerst eingeschoben und durch Vorreiber ge-

Der Sammler wird mit dem Rfz.-Sammier pavallel geschaltet, wobei der Plus-Pol am Sicherungstästchen 80 A und ber Minus-Pol an der Minusschraube unter dem Tisch anzuschließen ift.

Fach a, lose gelagert

(beim Betrieb in die Fernhörerstechbuchsen des Empfängers bzw. die Parallelsteckbuchsen an der Vorder- ober Rückwand des Tisches