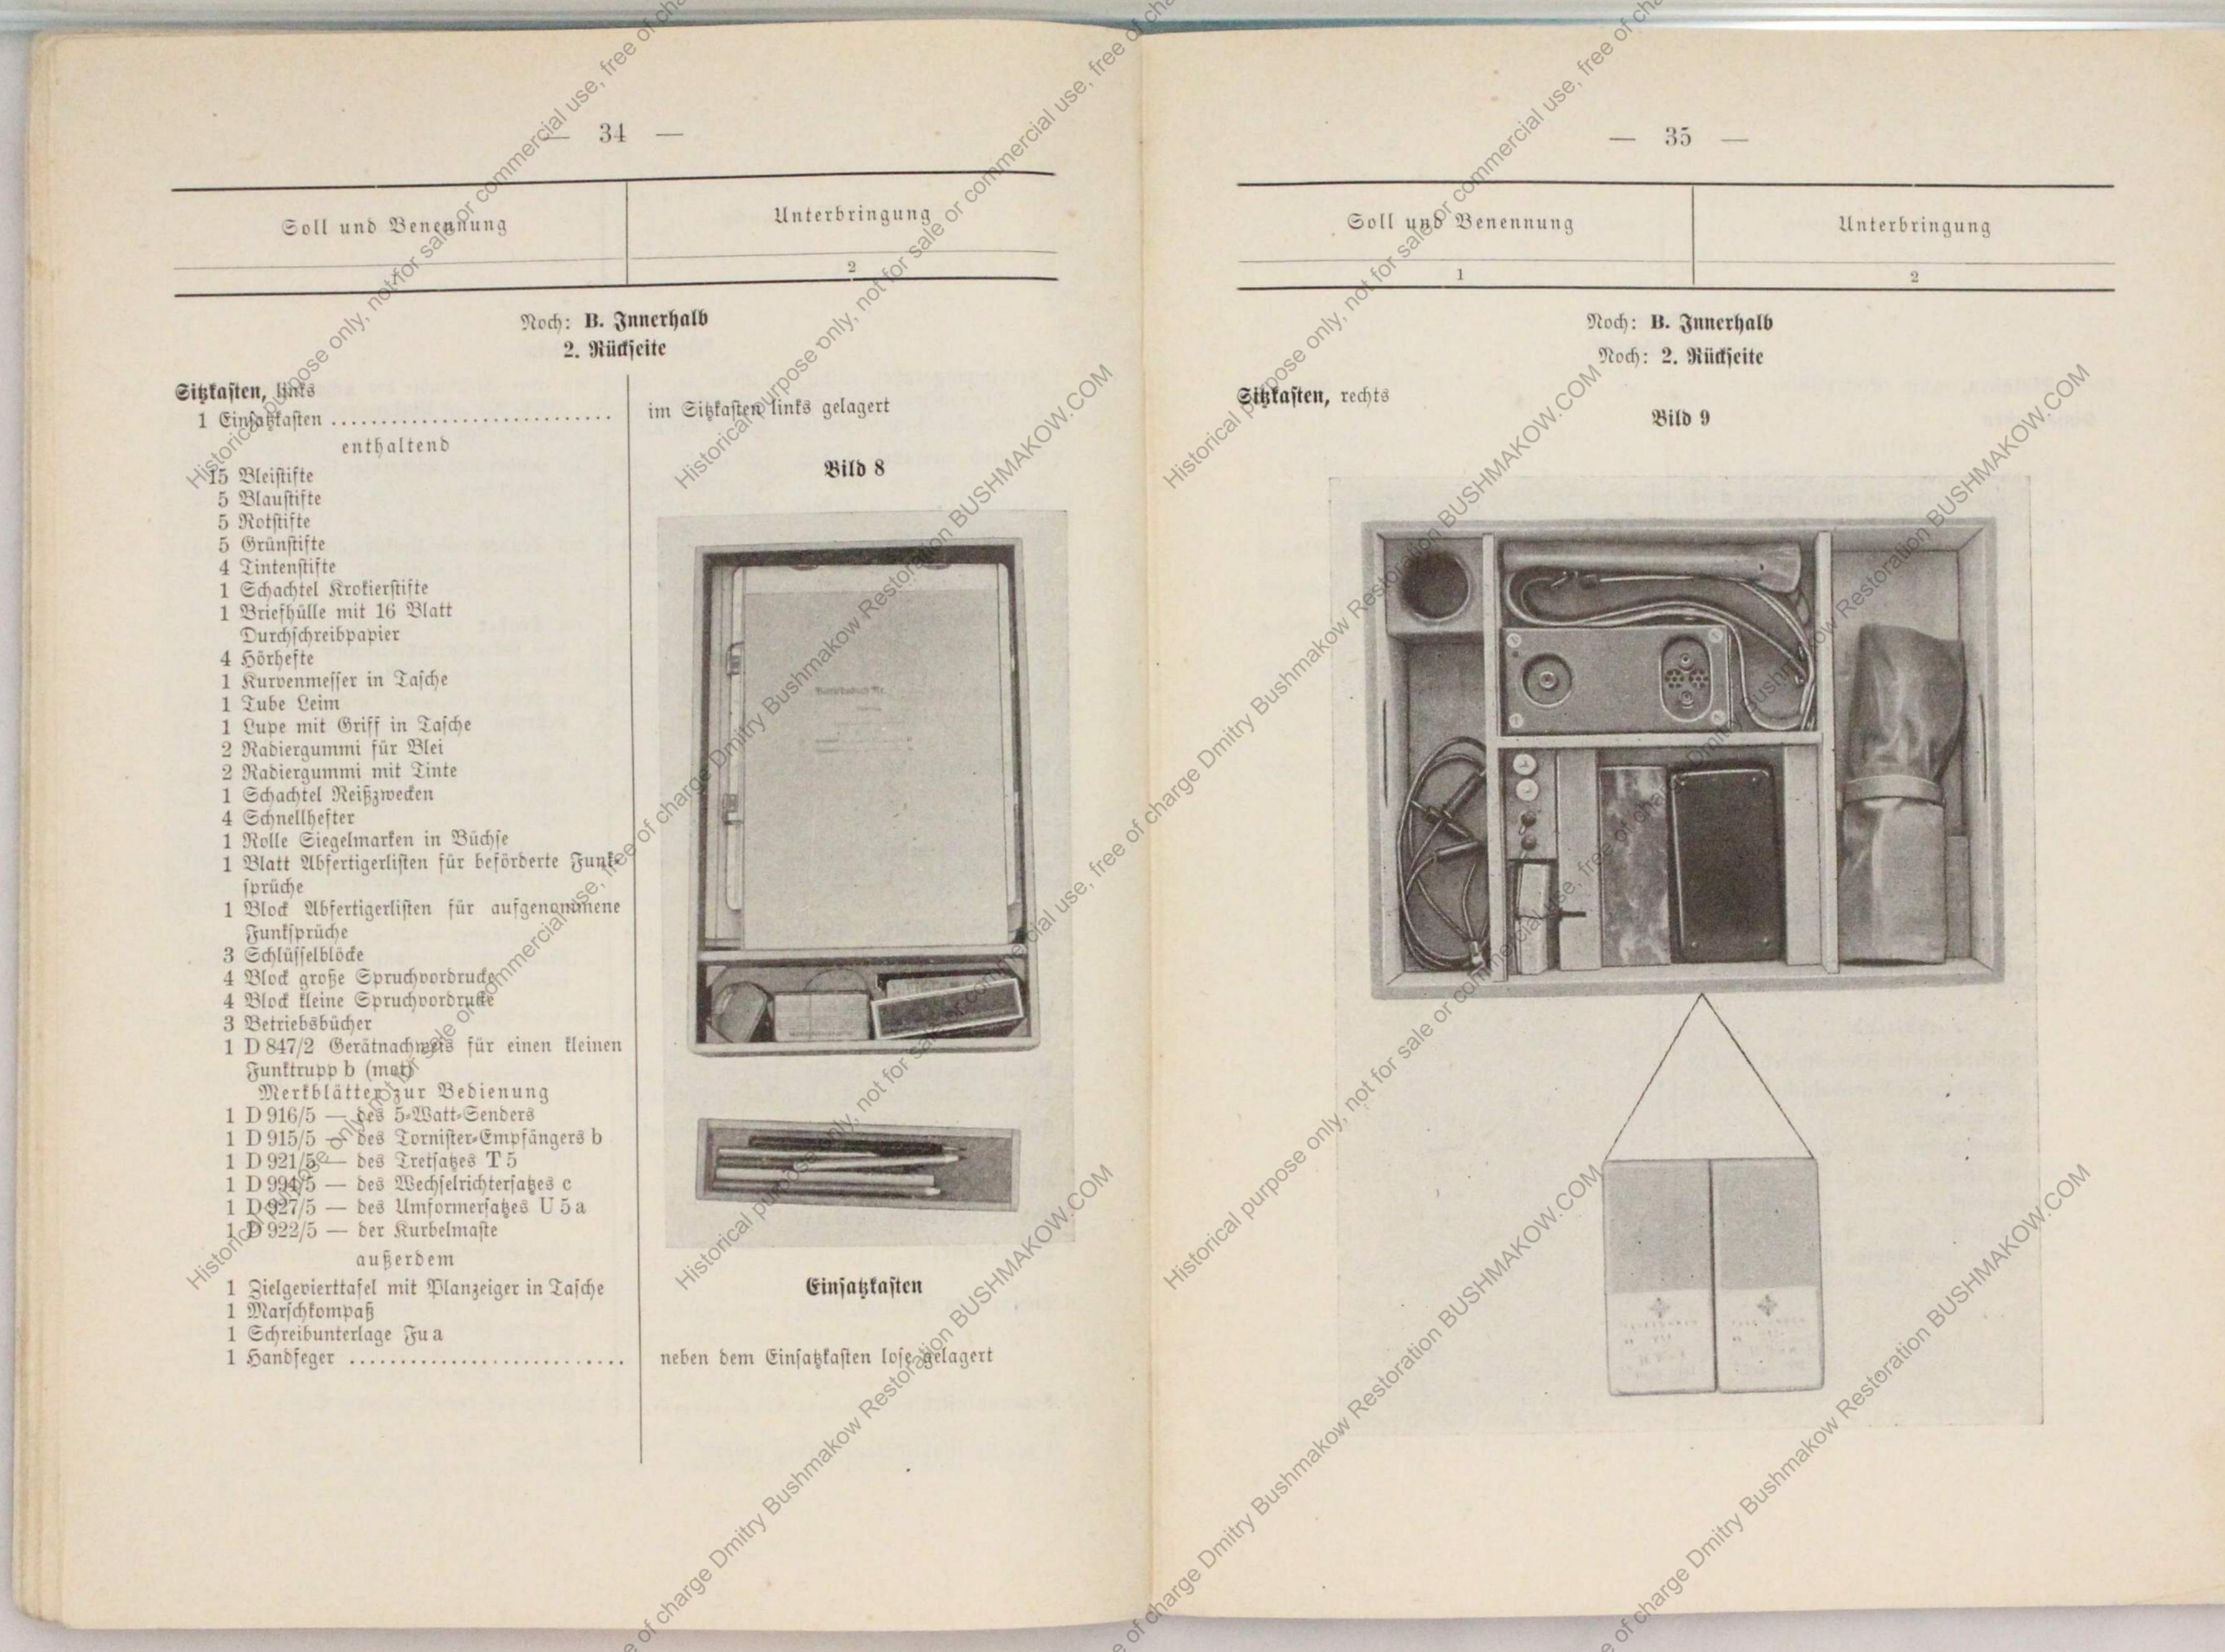

an der Rudwand rechts nach Bild auf je einen Halter für Antennentrommeln aufgeschoben (während der Fahrt ist ber Schutplan barüberzuziehen)

Noch: Fächer im Aufbau

- mit
- 4 Zeltzubehörbeutel

26 Soll und Benegnung Noch: A. Außerhalb Noch: 2. Rückseite Noch: Fächen im Aufbau 1 Beleuchtungskaften Fu. 51 (2 Lat.) mit Inhalt nach Anlage B1b (Beladeplan) 1 Tretmaschine TM 5a 1 ..... werden. Fach f Fach g Fach k Mannschaftsgepäck ..... 1 Verbindungstabel, 2adrig, 5 m lg. (für Hoch-(pannung) für TM 5a 1 ..... Verbindungstabel, 2adrig, 5 m lg. (für Niederfpannung unter 9 V) für TM 5a 1 ..... 1 Beutel 38 × 18 cm, für kleines Antennengerät enthaltend 1 Abspannring (Stm 5) 3 Jolierketten zu 3 Giern Fach 1, lose gelagert 1 Mastfuß (Stm 5) 1 Verbindungsklemme (AV) 2 Juführungen, 2,5 m lg. 1 Gabel mit 50 m Leine .... a..... 1 Rückentiffen ..... für 5 W. S. und Jorn. E. b 2 Paar Tragriement. of charge Dmitry Bush