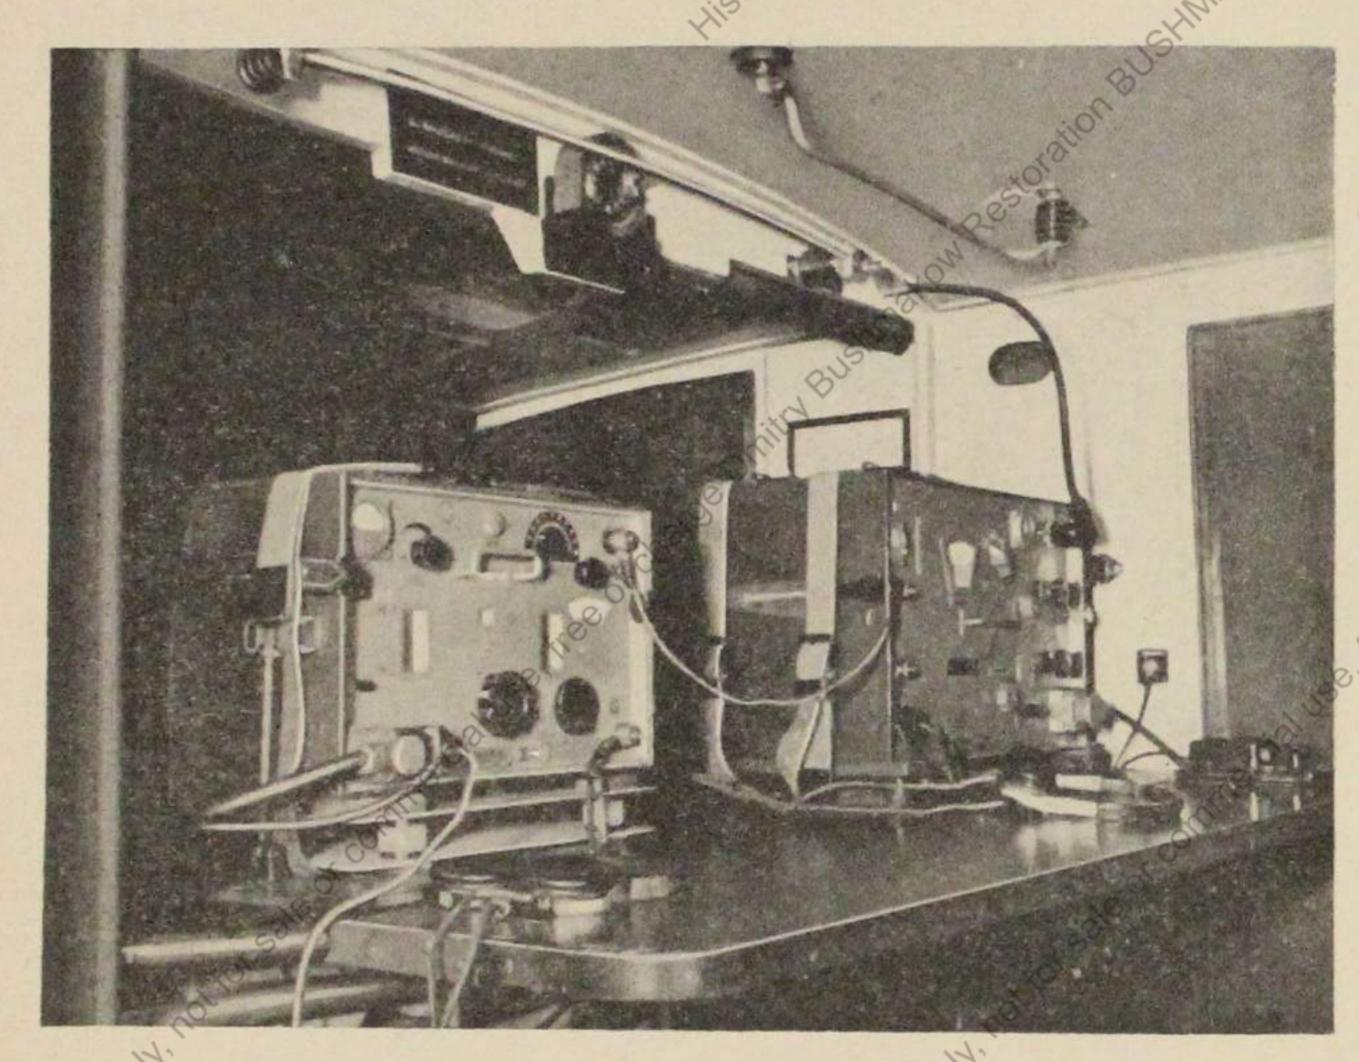

# Gerätnachweis

für

einen mittleren Funktrupp a (mot) mit Funktraftwagen (Kfz. 17) und (Kfz. 15) (Einheitsfahrgestell)

Vom 3. 6. 42

Unhang 2 = Kabelverbindungen und Anschlüsse im Fu Kw (Kfz. 17) mit dem Gerät des mitt= leren Funktrupps a beim Betrieb im

Anhang 3 = Kabelverbindungen bei Verwendung des Funkgeräts vom mittleren Funktrupp a ohne Fu Kw