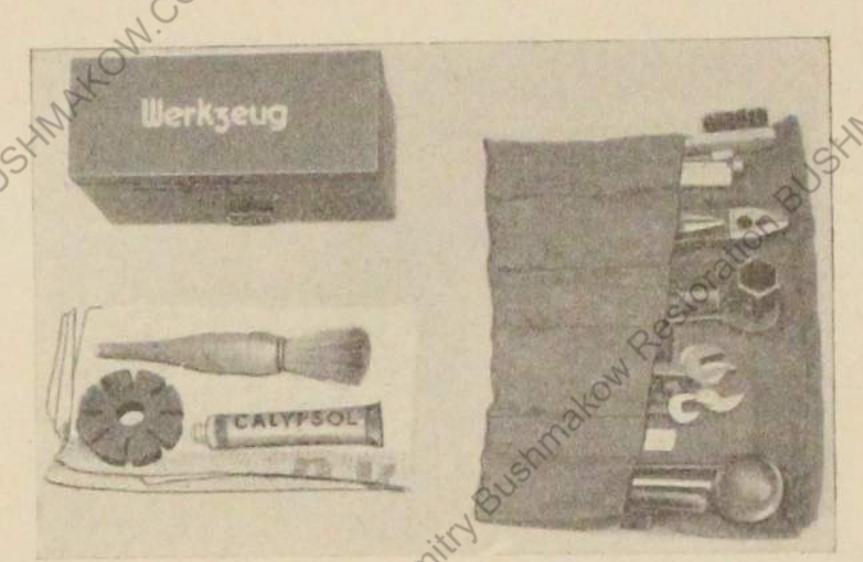

- 2. Der Funktraftwagen (Kfz. 17) wird in gleicher Ausführung für versichiedene Funktrupps (mot) verwendet. Um dies zu ermöglichen, sind für jeden der in Frage kommenden Funktrupps in den zugehörigen N-Anlagen besondere Einbauteile für den Funktrastwagen (Kfz. 17) festgelegt. Ohne diese Einbauteile kann das betreffende Gerät der Funktrupps nicht betriebsmäßig ausgebaut und verwendet werden.
- 3. Die traftsahrtechnische Ausrüstung gemäß Anlage K 1801 ist in diesem Gerätnachweis nicht vollständig aufgesührt. Für den Nachweis dieser Ausrüstung ist das für jedes Kraftsahrzeug zu führende Begleithest maßgebend. Für die Unterbringung dieses Geräts dienen die in den Kasten für Zubehör und Vorratssachen befindlichen Inhaltsverzeichnisse als Anhalt.