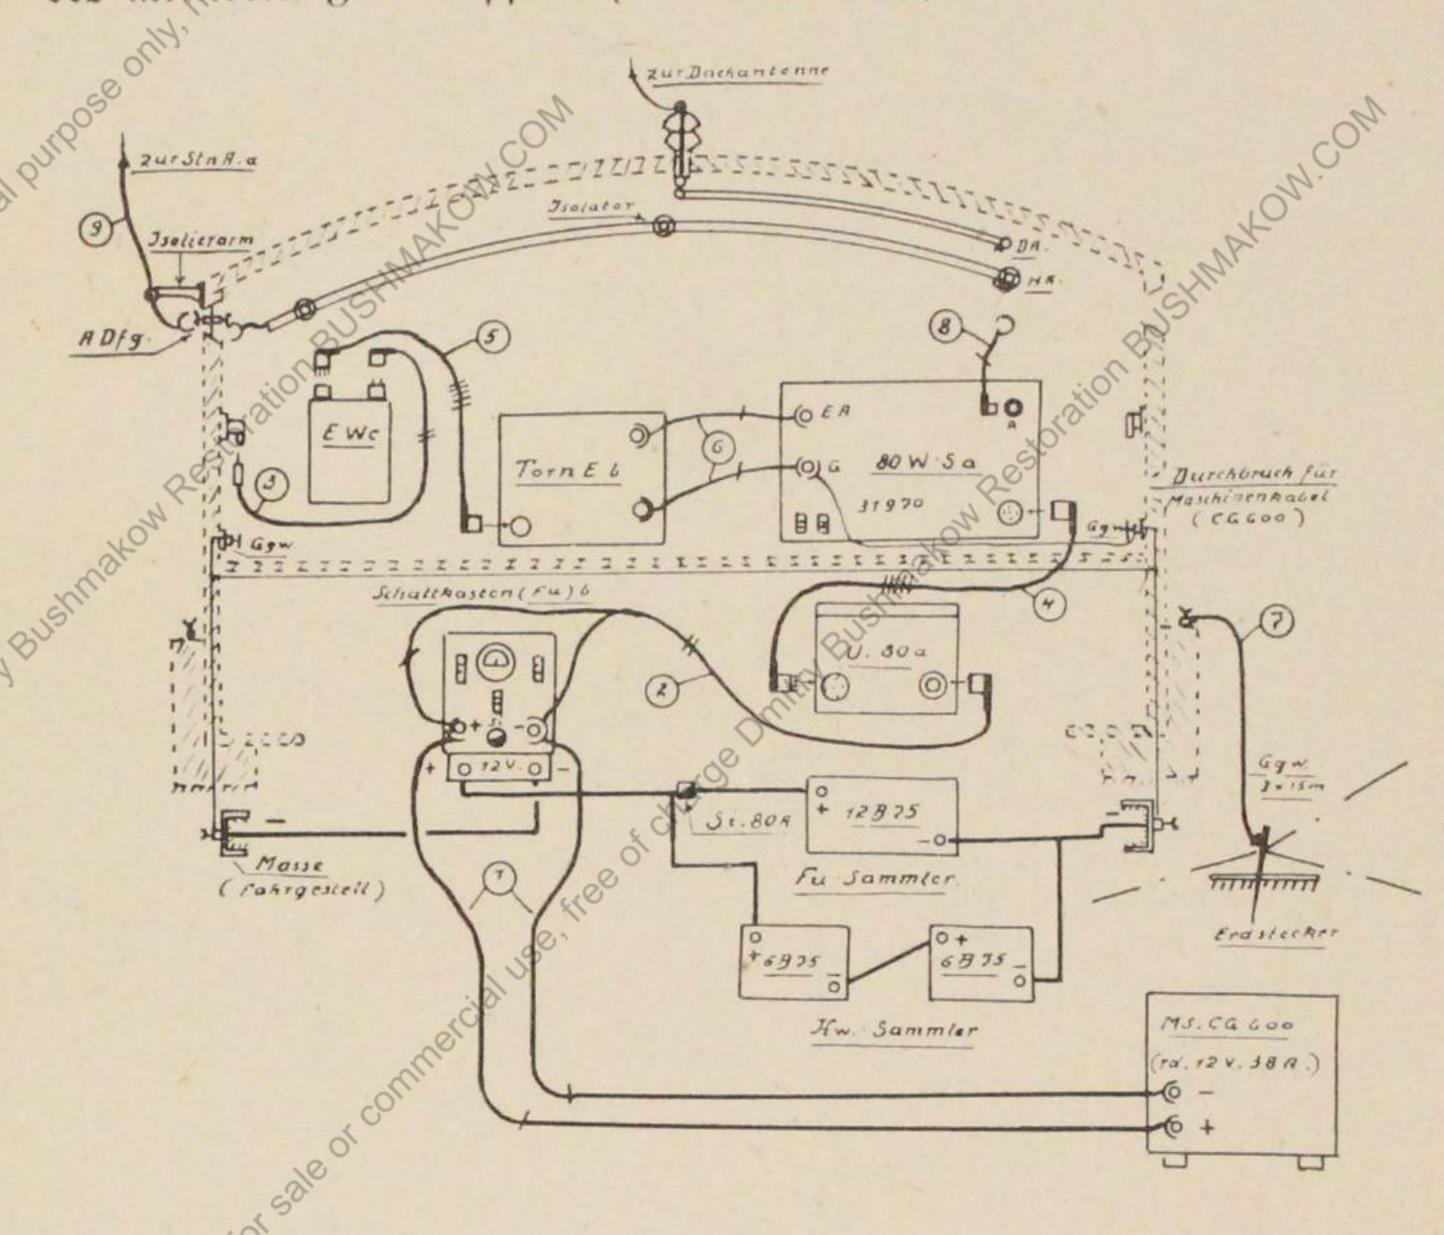

# Gerätnachweis

für

einen mittleren Funktrupp a (mot) mit Funktraftwagen (Kfz. 17) und (Kfz. 15) (Einheitsfahrgestell)

Vom 3. 6. 42

Unhang 2 = Kabelverbindungen und Anschlüsse im Fu Kw (Kfz. 17) mit dem Gerät des mitt= leren Funktrupps a beim Betrieb im

Anhang 3 = Kabelverbindungen bei Verwendung des Funkgeräts vom mittleren Funktrupp a ohne Fu Kw