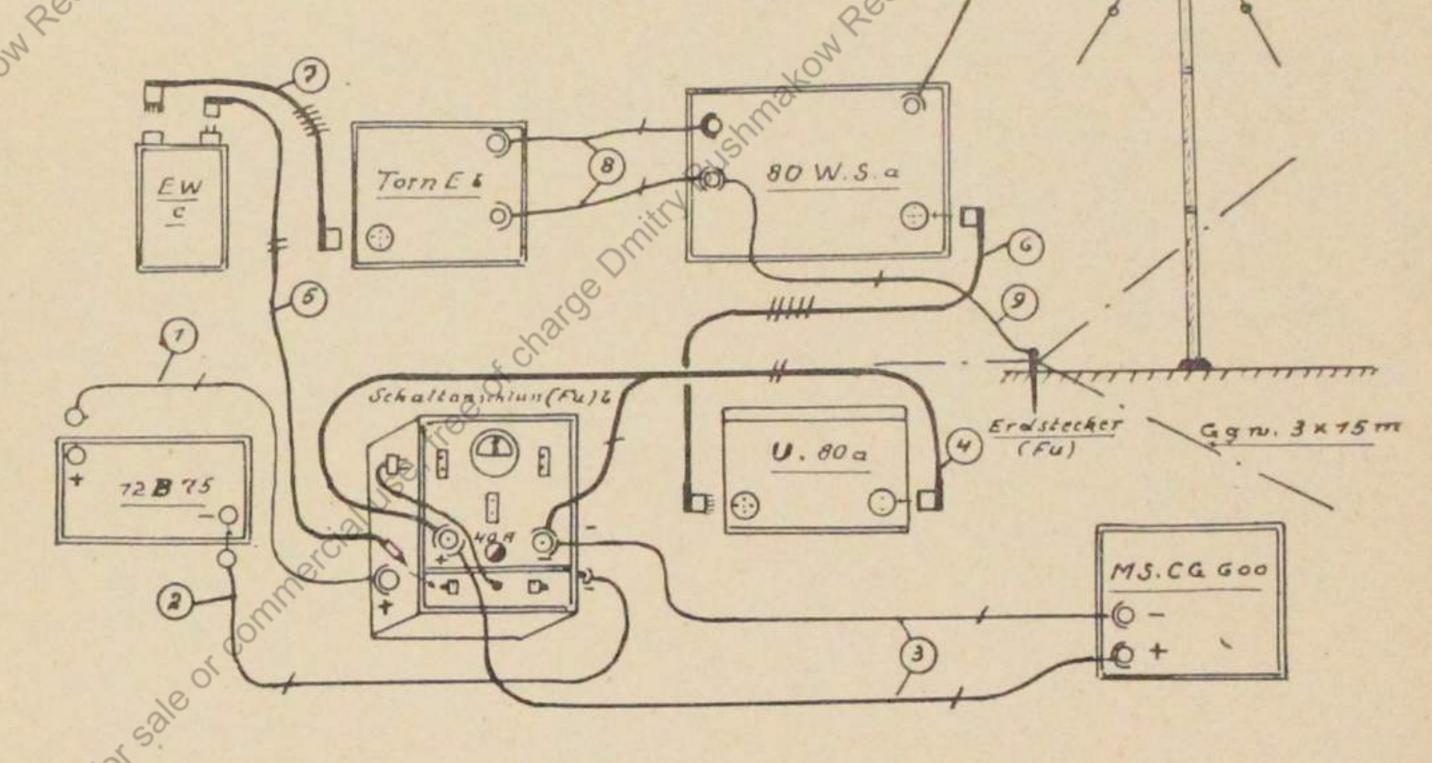

Anhang 3 = Kabelverbindungen bei Verwendung des Funkgeräts vom mittleren Funktrupp a ohne Fu Kw