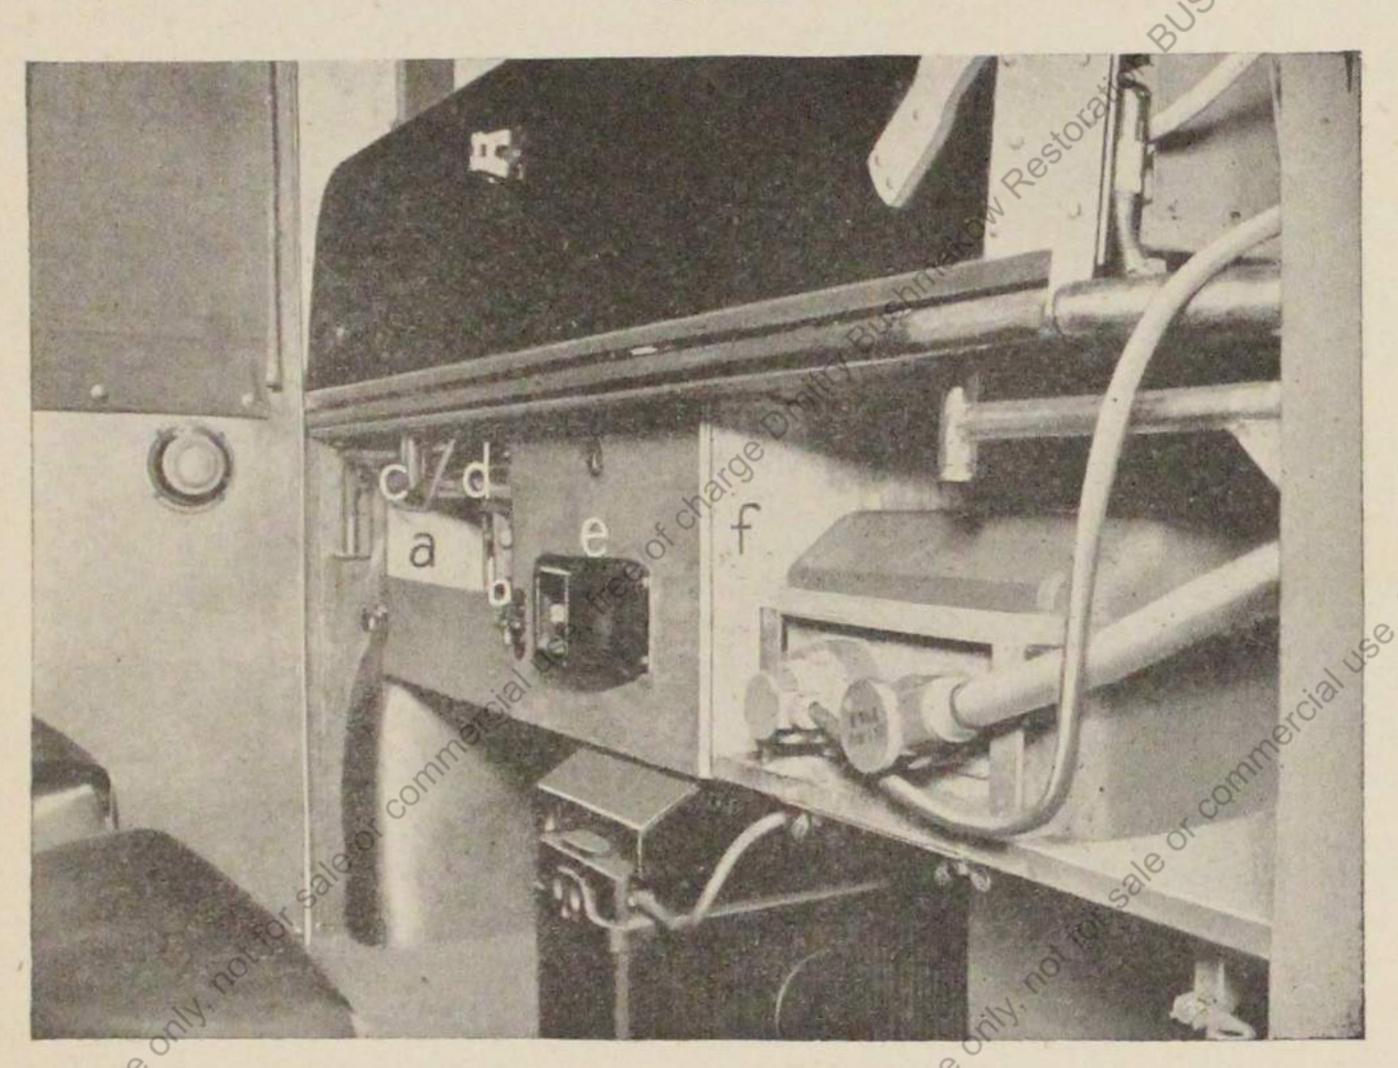

# Gerätnachweis

für

einen mittleren Funktrupp a (mot) mit Funktraftwagen (Kfz. 17) und (Kfz. 15) (Einheitsfahrgestell)

Vom 3. 6. 42

Unhang 2 = Kabelverbindungen und Anschlüsse im Fu Kw (Kfz. 17) mit dem Gerät des mitt= leren Funktrupps a beim Betrieb im

Anhang 3 = Kabelverbindungen bei Verwendung des Funkgeräts vom mittleren Funktrupp a ohne Fu Kw