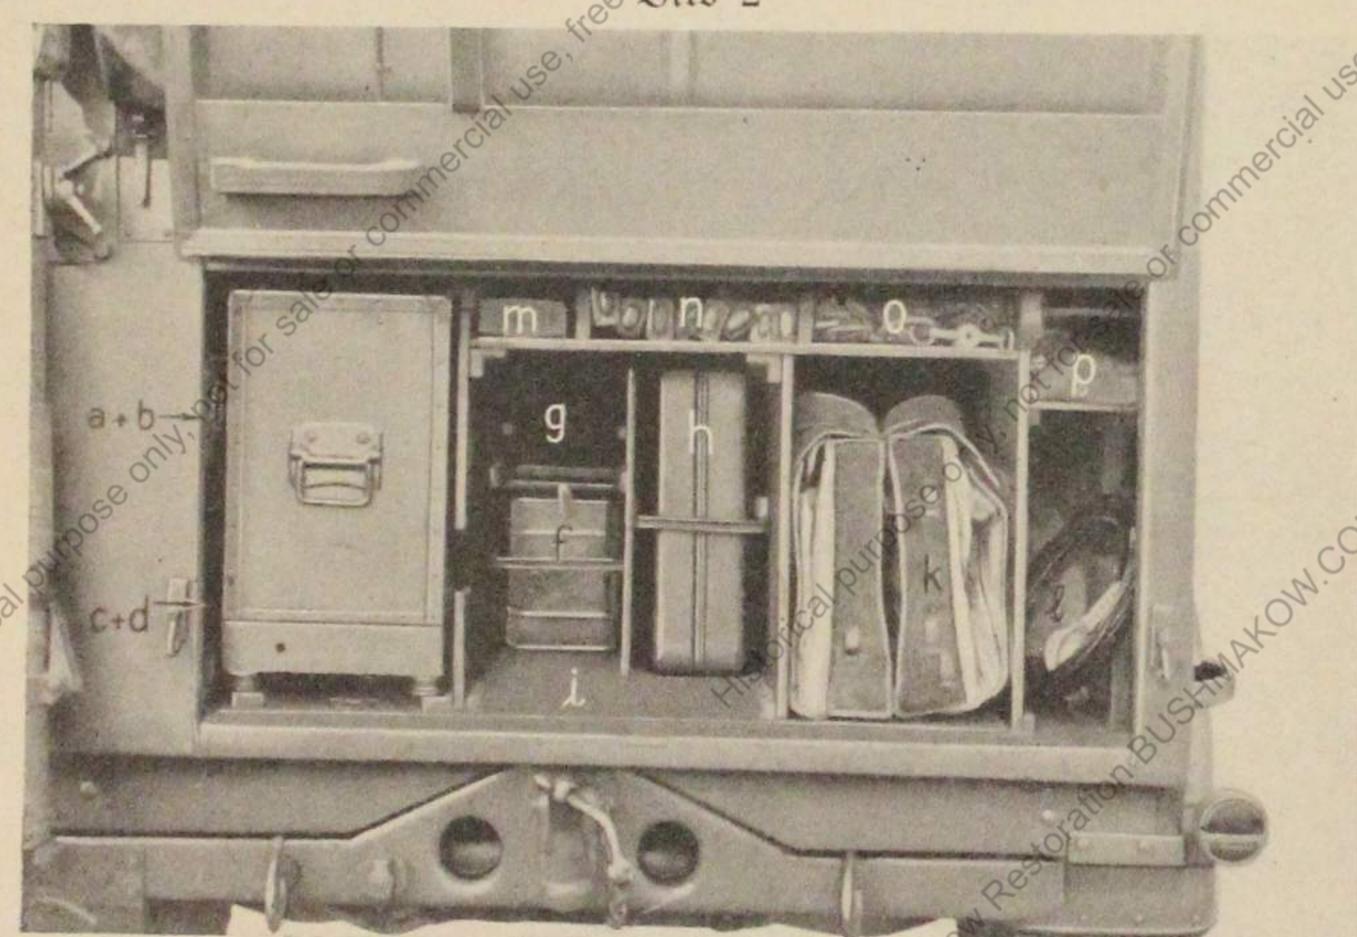

- 2. Der Funktraftwagen (Kfz. 17) wird in gleicher Ausführung für versichiedene Funktrupps (mot) verwendet. Um dies zu ermöglichen, sind für jeden der in Frage kommenden Funktrupps in den zugehörigen N-Anlagen besondere Einbauteile für den Funktrastwagen (Kfz. 17) festgelegt. Ohne diese Einbauteile kann das betreffende Gerät der Funktrupps nicht betriebsmäßig ausgebaut und verwendet werden.
- 3. Die traftsahrtechnische Ausrüstung gemäß Anlage K 1801 ist in diesem Gerätnachweis nicht vollständig aufgesührt. Für den Nachweis dieser Ausrüstung ist das für jedes Kraftsahrzeug zu führende Begleithest maßgebend. Für die Unterbringung dieses Geräts dienen die in den Kasten für Zubehör und Vorratssachen befindlichen Inhaltsverzeichnisse als Anhalt.

Der Gerätnachweis mit den Beladeplänen dient bei der Truppe folgenden Zwecken:

- a) zur Einlagerung des Geräts,
- b) als Beladeliste und Beladeplan,
- e) für die betriebsmäßige Aufstellung der Apparate usw.
- 5. Für den Bestandnachweis, die Gerätzählungen und für den Nachschub der zugehörigen Gerätsätze und Einzelstücke gilt die Ausrüstungsnachweisung der Einheit.