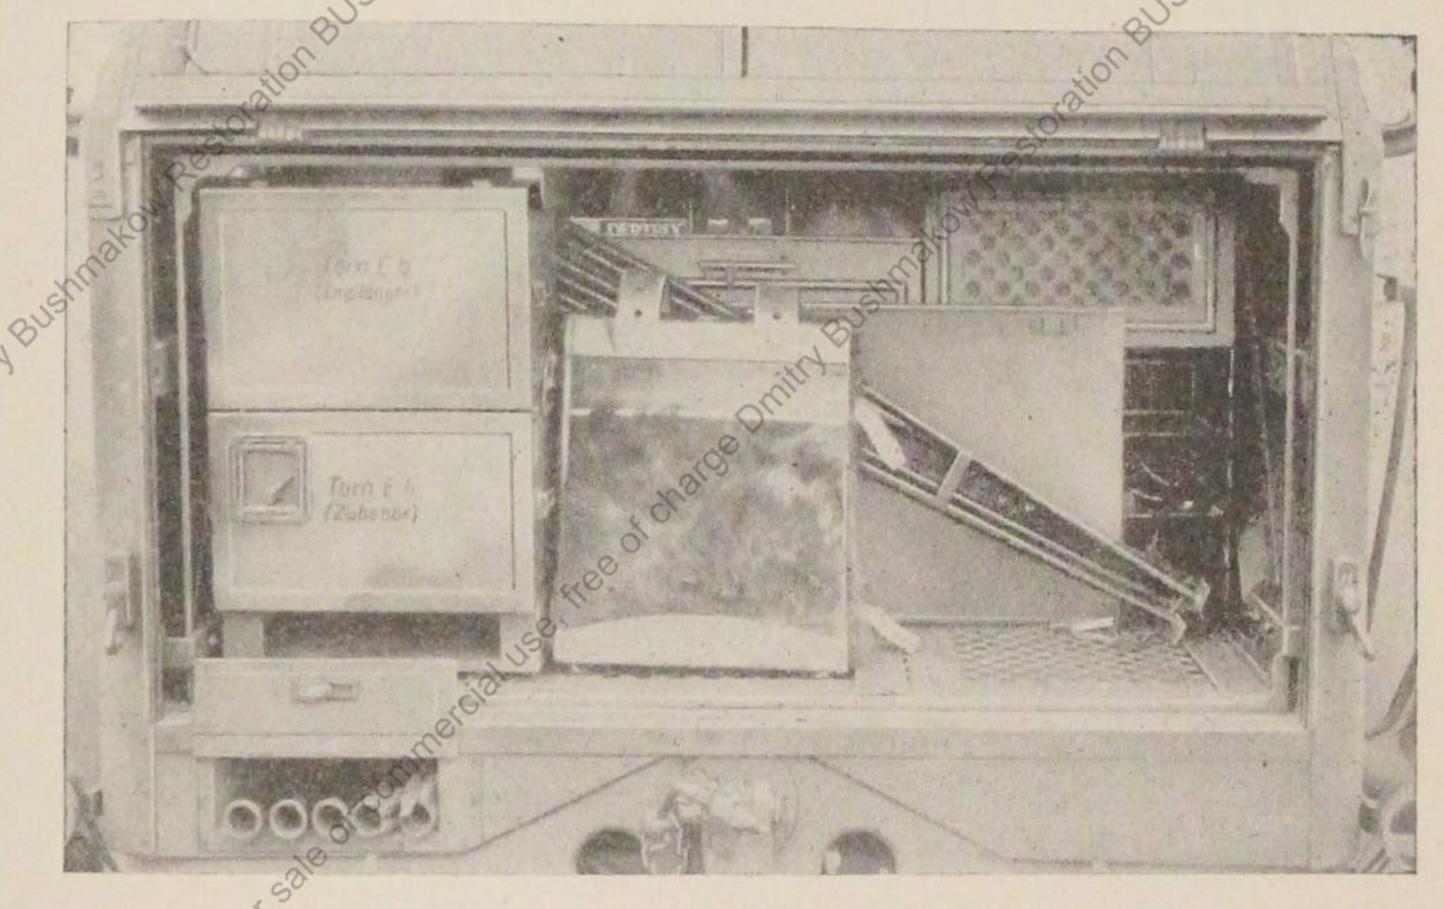

- 2. Der Funktraftwagen (Kfz. 17) wird in gleicher Ausführung für versichiedene Funktrupps (mot) verwendet. Um dies zu ermöglichen, sind für jeden der in Frage kommenden Funktrupps in den zugehörigen N-Anlagen besondere Einbauteile für den Funktrastwagen (Kfz. 17) festgelegt. Ohne diese Einbauteile kann das betreffende Gerät der Funktrupps nicht betriebsmäßig ausgebaut und verwendet werden.
- 3. Die traftsahrtechnische Ausrüstung gemäß Anlage K 1801 ist in diesem Gerätnachweis nicht vollständig aufgesührt. Für den Nachweis dieser Ausrüstung ist das für jedes Kraftsahrzeug zu führende Begleithest maßgebend. Für die Unterbringung dieses Geräts dienen die in den Kasten für Zubehör und Vorratssachen befindlichen Inhaltsverzeichnisse als Anhalt.