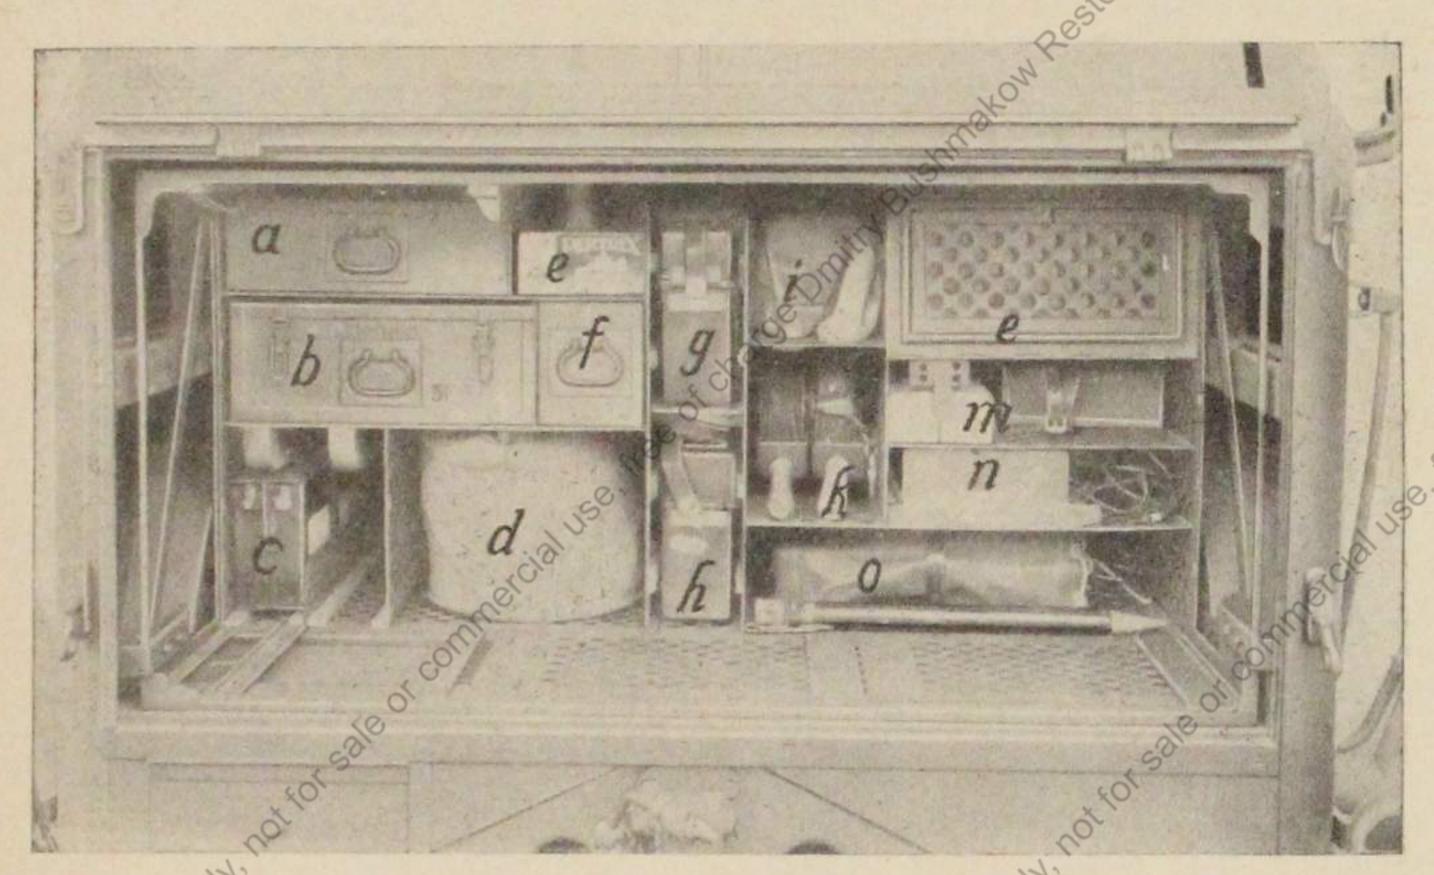

- 2. Der Funktraftwagen (Kfz. 17) wird in gleicher Ausführung für versichiedene Funktrupps (mot) verwendet. Um dies zu ermöglichen, sind für jeden der in Frage kommenden Funktrupps in den zugehörigen N-Anlagen besondere Einbauteile für den Funktrastwagen (Kfz. 17) festgelegt. Ohne diese Einbauteile kann das betreffende Gerät der Funktrupps nicht betriebsmäßig ausgebaut und verwendet werden.
- 3. Die traftsahrtechnische Ausrüstung gemäß Anlage K 1801 ist in diesem Gerätnachweis nicht vollständig aufgesührt. Für den Nachweis dieser Ausrüstung ist das für jedes Kraftsahrzeug zu führende Begleithest maßgebend. Für die Unterbringung dieses Geräts dienen die in den Kasten für Zubehör und Vorratssachen befindlichen Inhaltsverzeichnisse als Anhalt.