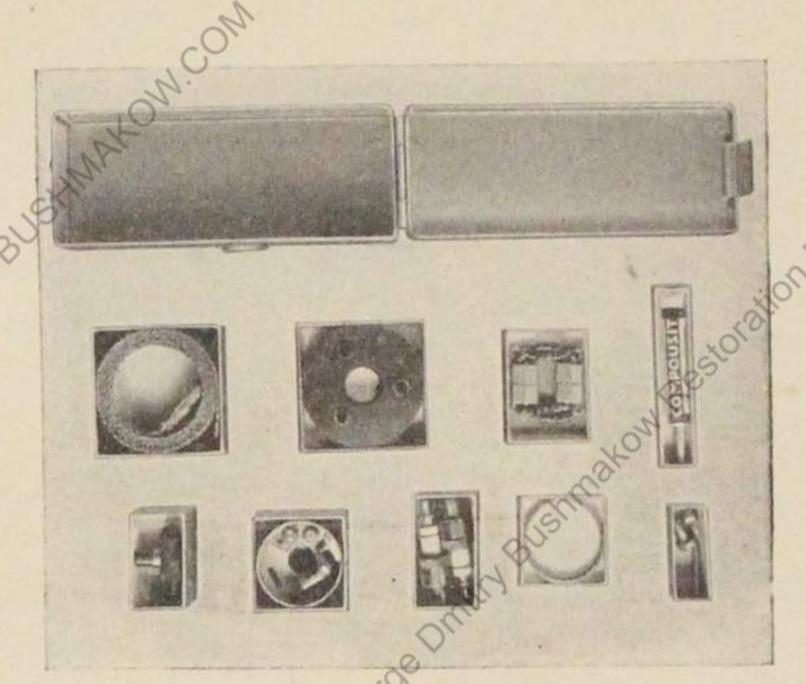

- 2. Der Funktraftwagen (Kfz. 17) wird in gleicher Ausführung für versichiedene Funktrupps (mot) verwendet. Um dies zu ermöglichen, sind für jeden der in Frage kommenden Funktrupps in den zugehörigen N-Anlagen besondere Einbauteile für den Funktrastwagen (Kfz. 17) festgelegt. Ohne diese Einbauteile kann das betreffende Gerät der Funktrupps nicht betriebsmäßig ausgebaut und verwendet werden.
- 3. Die traftsahrtechnische Ausrüstung gemäß Anlage K 1801 ist in diesem Gerätnachweis nicht vollständig aufgesührt. Für den Nachweis dieser Ausrüstung ist das für jedes Kraftsahrzeug zu führende Begleithest maßgebend. Für die Unterbringung dieses Geräts dienen die in den Kasten für Zubehör und Vorratssachen befindlichen Inhaltsverzeichnisse als Anhalt.