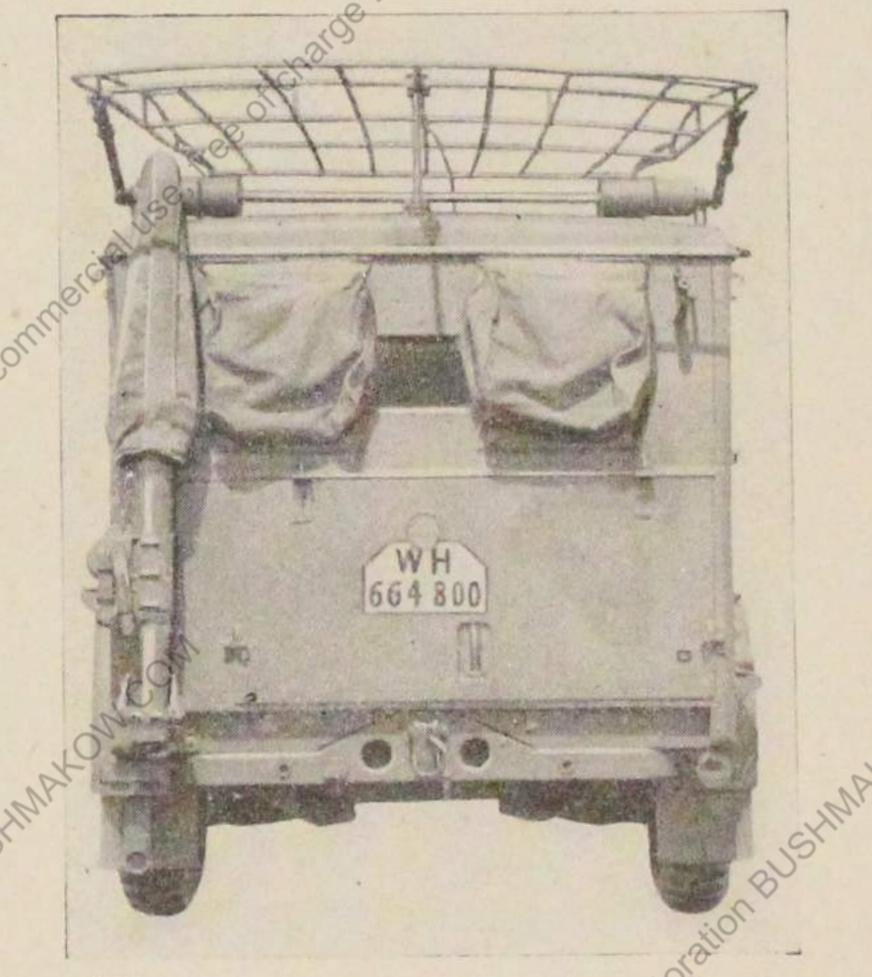

- 2. Der Funktraftwagen (Kfz. 17) wird in gleicher Ausführung für versichiedene Funktrupps (mot) verwendet. Um dies zu ermöglichen, sind für jeden der in Frage kommenden Funktrupps in den zugehörigen N-Anlagen besondere Einbauteile für den Funktrastwagen (Kfz. 17) festgelegt. Ohne diese Einbauteile kann das betreffende Gerät der Funktrupps nicht betriebsmäßig ausgebaut und verwendet werden.
- 3. Die traftsahrtechnische Ausrüstung gemäß Anlage K 1801 ist in diesem Gerätnachweis nicht vollständig aufgesührt. Für den Nachweis dieser Ausrüstung ist das für jedes Kraftsahrzeug zu führende Begleithest maßgebend. Für die Unterbringung dieses Geräts dienen die in den Kasten für Zubehör und Vorratssachen befindlichen Inhaltsverzeichnisse als Anhalt.