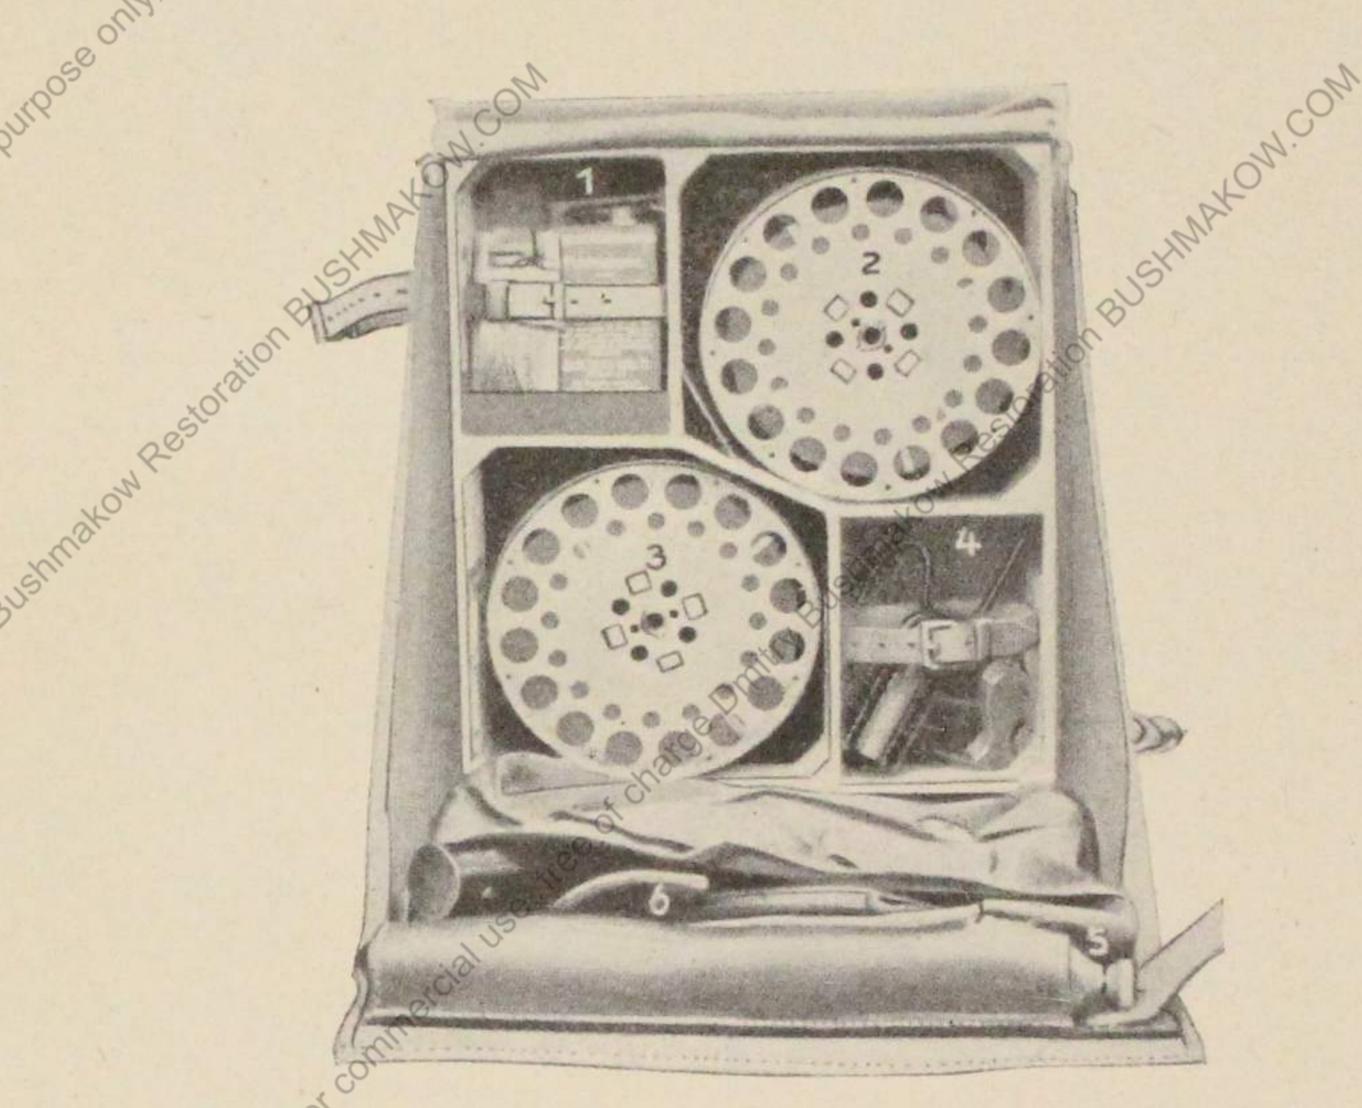

- 2. Der Funktraftwagen (Kfz. 17) wird in gleicher Ausführung für versichiedene Funktrupps (mot) verwendet. Um dies zu ermöglichen, sind für jeden der in Frage kommenden Funktrupps in den zugehörigen N-Anlagen besondere Einbauteile für den Funktrastwagen (Kfz. 17) festgelegt. Ohne diese Einbauteile kann das betreffende Gerät der Funktrupps nicht betriebsmäßig ausgebaut und verwendet werden.
- 3. Die traftsahrtechnische Ausrüstung gemäß Anlage K 1801 ist in diesem Gerätnachweis nicht vollständig aufgesührt. Für den Nachweis dieser Ausrüstung ist das für jedes Kraftsahrzeug zu führende Begleithest maßgebend. Für die Unterbringung dieses Geräts dienen die in den Kasten für Zubehör und Vorratssachen befindlichen Inhaltsverzeichnisse als Anhalt.