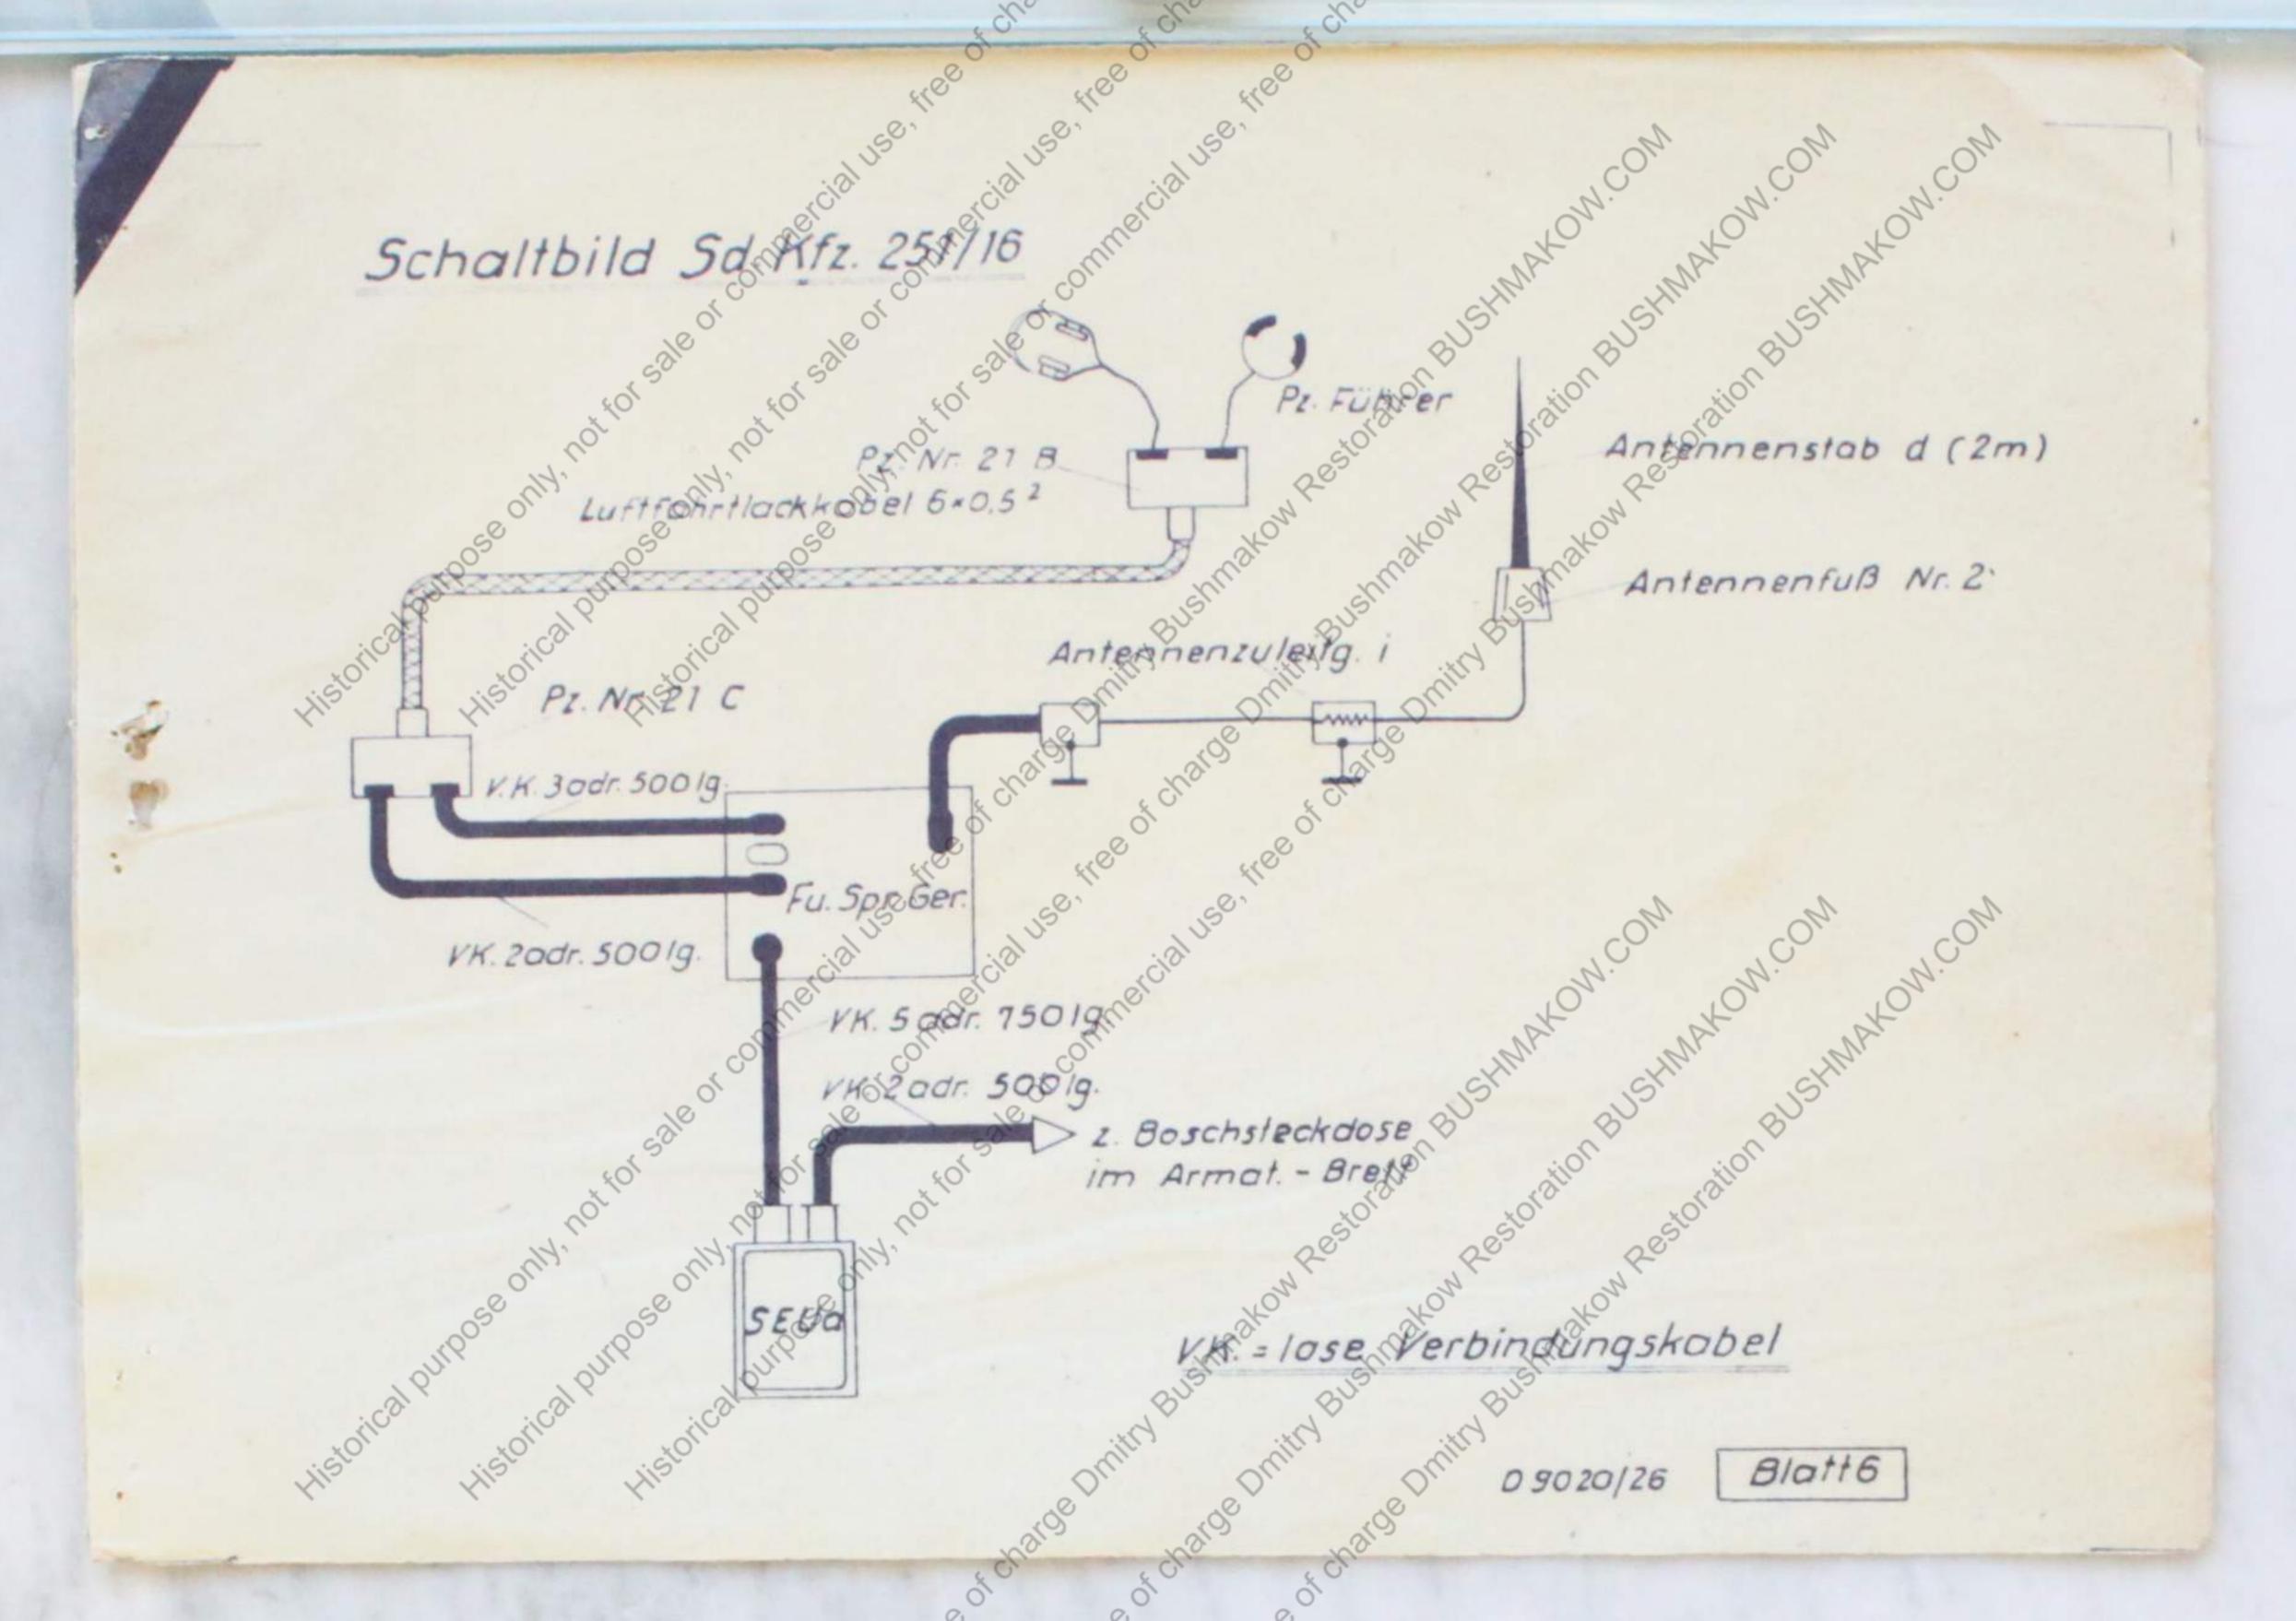

Jusatz für Sd.kfz.251/16 kann ger

unksprecher at auch von selfem Pl.

sug aus besprechen.

Aufjunksprecherat befindet sichelen.

Aufjunksprecherat befindet sichelinks an Anfjunksprecherat tunk diese sich links an Anfjunksprecherat funk diese Kasten sich links an kabel teiche dazu Schaftbild Egite. So.

cken, Der Panzerführer schläst Febindien, sich Jung des Buchsen des Keätens Fe. Nr.

fom an den Buchsen des Keätens Fe. Nr.

lung des Funkverkehrs geschient gegen physikaling beginden des Buchsen des Buchsen des Buchs Techen I school of the search The sound of the see o a of drafge Dmitry Bushmakow Residration Bus a of charge Dritty Bushnakow Restoration Bus a of charge British Bushnakow Restoration Bu Funksprechgerat Frech enzen der mentschen bu.
Zwerb. Aabel Rahr'ze ug Stop and Direction 50