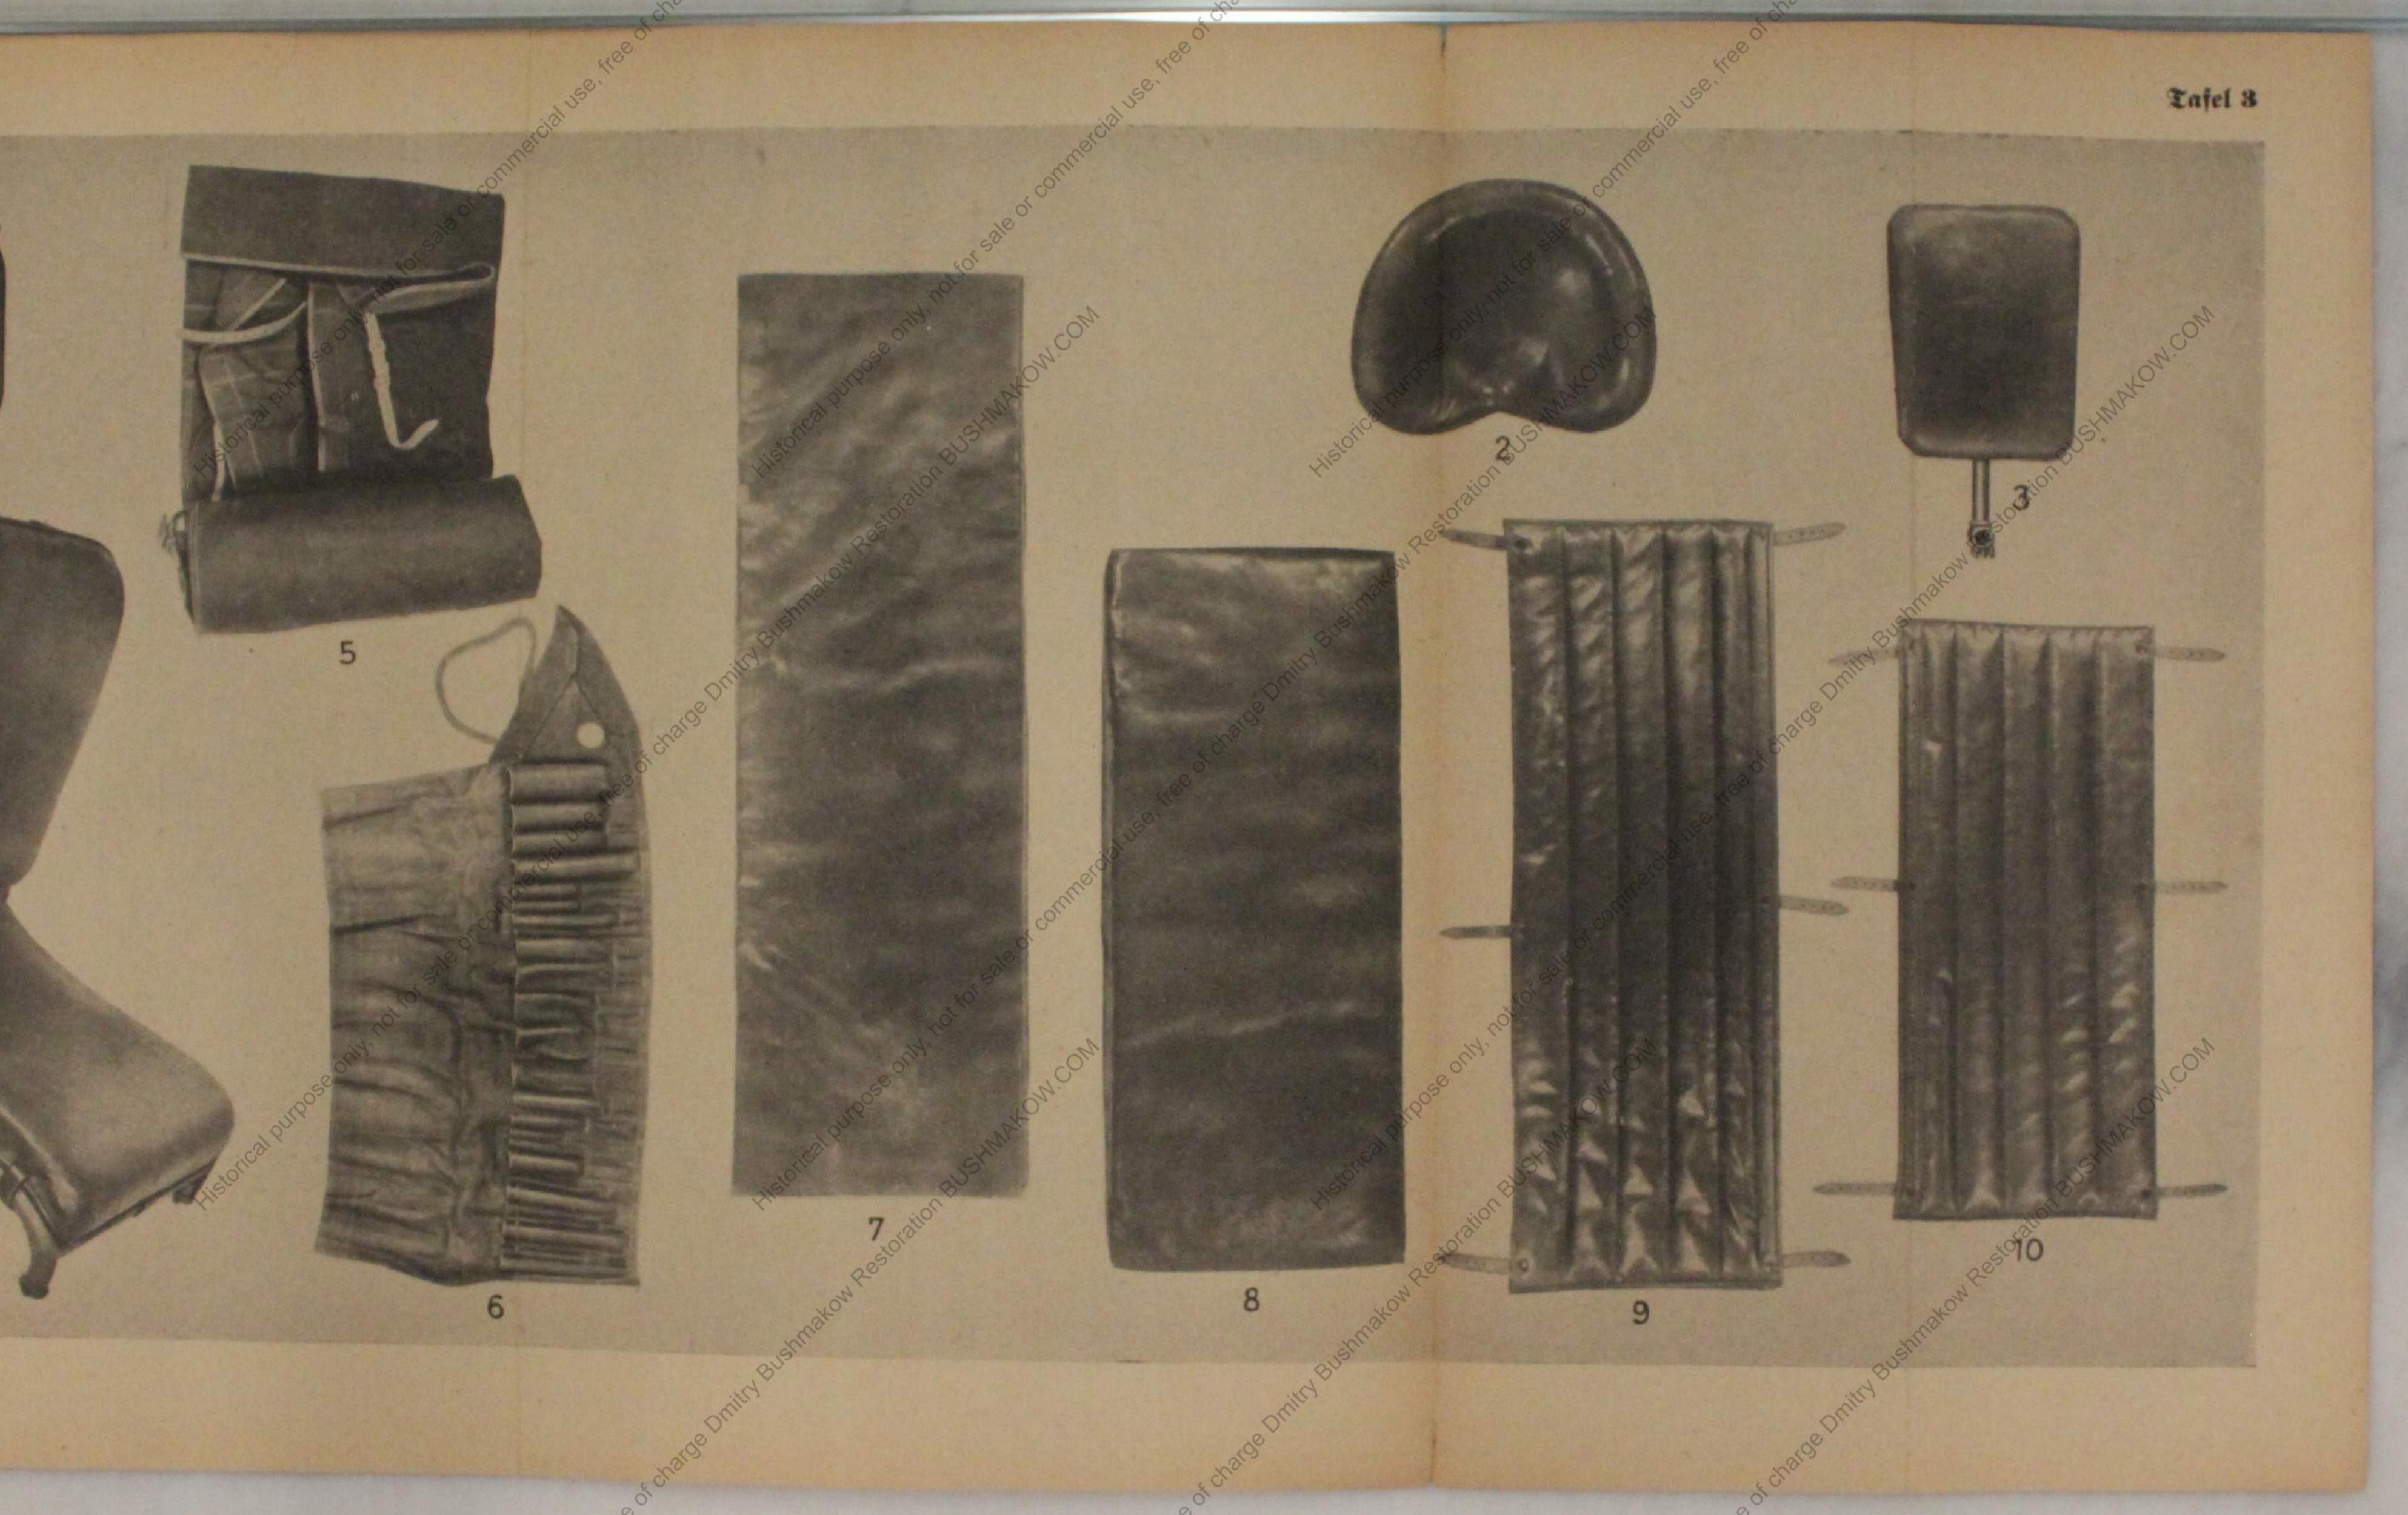

#### 1. Aufban mit Grundhaltern

|                               | Contraction of the second s                                                                                                                                                                                                                                                                                                                                                                                                                                                                                                                                                                                                                                                                                                                                                                                                                                                                                                                                                                                                                                                                                                                                                                                                                                                                                                                                                                                                                                                                                                                                                                                                                                                                                                                                                                                                                                                                                                                                                                                                                |                           |
|-------------------------------|--------------------------------------------------------------------------------------------------------------------------------------------------------------------------------------------------------------------------------------------------------------------------------------------------------------------------------------------------------------------------------------------------------------------------------------------------------------------------------------------------------------------------------------------------------------------------------------------------------------------------------------------------------------------------------------------------------------------------------------------------------------------------------------------------------------------------------------------------------------------------------------------------------------------------------------------------------------------------------------------------------------------------------------------------------------------------------------------------------------------------------------------------------------------------------------------------------------------------------------------------------------------------------------------------------------------------------------------------------------------------------------------------------------------------------------------------------------------------------------------------------------------------------------------------------------------------------------------------------------------------------------------------------------------------------------------------------------------------------------------------------------------------------------------------------------------------------------------------------------------------------------------------------------------------------------------------------------------------------------------------------------------------------------------------------------------------------------------------------------------------------|---------------------------|
| Tafel<br>Nr. 1<br>Bild<br>Nr. | Hot sallen in the sallen in th | Fertigungen<br>unterlagen |
| 10                            | Fahrersehklappe, vollst.<br>Fahrersehklappe                                                                                                                                                                                                                                                                                                                                                                                                                                                                                                                                                                                                                                                                                                                                                                                                                                                                                                                                                                                                                                                                                                                                                                                                                                                                                                                                                                                                                                                                                                                                                                                                                                                                                                                                                                                                                                                                                                                                                                                                                                                                                    | 021 B 34011               |
| 3                             | Seitliche Sehklappe, vollst.                                                                                                                                                                                                                                                                                                                                                                                                                                                                                                                                                                                                                                                                                                                                                                                                                                                                                                                                                                                                                                                                                                                                                                                                                                                                                                                                                                                                                                                                                                                                                                                                                                                                                                                                                                                                                                                                                                                                                                                                                                                                                                   | 021 B 34012               |
| 4                             | Seitliche Sehklappe                                                                                                                                                                                                                                                                                                                                                                                                                                                                                                                                                                                                                                                                                                                                                                                                                                                                                                                                                                                                                                                                                                                                                                                                                                                                                                                                                                                                                                                                                                                                                                                                                                                                                                                                                                                                                                                                                                                                                                                                                                                                                                            | 021 B 34012-              |
| 5                             | Seheinsatz                                                                                                                                                                                                                                                                                                                                                                                                                                                                                                                                                                                                                                                                                                                                                                                                                                                                                                                                                                                                                                                                                                                                                                                                                                                                                                                                                                                                                                                                                                                                                                                                                                                                                                                                                                                                                                                                                                                                                                                                                                                                                                                     | 021 C 34014               |
| 6                             | Schutzsenster lang j. Fahrerseh-<br>flappe                                                                                                                                                                                                                                                                                                                                                                                                                                                                                                                                                                                                                                                                                                                                                                                                                                                                                                                                                                                                                                                                                                                                                                                                                                                                                                                                                                                                                                                                                                                                                                                                                                                                                                                                                                                                                                                                                                                                                                                                                                                                                     | 021 B 34015               |
| 7                             | Schutzglas mit Gummifassung,<br>zum Schutzsenster lang                                                                                                                                                                                                                                                                                                                                                                                                                                                                                                                                                                                                                                                                                                                                                                                                                                                                                                                                                                                                                                                                                                                                                                                                                                                                                                                                                                                                                                                                                                                                                                                                                                                                                                                                                                                                                                                                                                                                                                                                                                                                         | 021 B 34015 U             |
| 8                             | Schutzsenster turz für seitliche<br>Sehtlappe                                                                                                                                                                                                                                                                                                                                                                                                                                                                                                                                                                                                                                                                                                                                                                                                                                                                                                                                                                                                                                                                                                                                                                                                                                                                                                                                                                                                                                                                                                                                                                                                                                                                                                                                                                                                                                                                                                                                                                                                                                                                                  | 021 B 34016               |
| 9                             | Schutzglas mit Gummifassung,<br>für Schutzsenster kurz                                                                                                                                                                                                                                                                                                                                                                                                                                                                                                                                                                                                                                                                                                                                                                                                                                                                                                                                                                                                                                                                                                                                                                                                                                                                                                                                                                                                                                                                                                                                                                                                                                                                                                                                                                                                                                                                                                                                                                                                                                                                         | 021 E 34016 U             |
| 10                            | Behälter für Schuttfenster turg                                                                                                                                                                                                                                                                                                                                                                                                                                                                                                                                                                                                                                                                                                                                                                                                                                                                                                                                                                                                                                                                                                                                                                                                                                                                                                                                                                                                                                                                                                                                                                                                                                                                                                                                                                                                                                                                                                                                                                                                                                                                                                | 021 B 28280 U             |
| 11                            | Behälter für Schutzfenster Lavg                                                                                                                                                                                                                                                                                                                                                                                                                                                                                                                                                                                                                                                                                                                                                                                                                                                                                                                                                                                                                                                                                                                                                                                                                                                                                                                                                                                                                                                                                                                                                                                                                                                                                                                                                                                                                                                                                                                                                                                                                                                                                                | 021 B 28280 U             |
| 12                            | Behälter für 2 Schutzsenster (ein<br>langes u. ein kurzes)                                                                                                                                                                                                                                                                                                                                                                                                                                                                                                                                                                                                                                                                                                                                                                                                                                                                                                                                                                                                                                                                                                                                                                                                                                                                                                                                                                                                                                                                                                                                                                                                                                                                                                                                                                                                                                                                                                                                                                                                                                                                     | 021 B 28279 U             |
| 13                            | Stirnschutz f. Fahrerschklappe u.<br>seitl. Sehklappe                                                                                                                                                                                                                                                                                                                                                                                                                                                                                                                                                                                                                                                                                                                                                                                                                                                                                                                                                                                                                                                                                                                                                                                                                                                                                                                                                                                                                                                                                                                                                                                                                                                                                                                                                                                                                                                                                                                                                                                                                                                                          | 021 E 8955 U              |
| 14                            | Schutzglas (Gtasblod) furz<br>(70×150×54)                                                                                                                                                                                                                                                                                                                                                                                                                                                                                                                                                                                                                                                                                                                                                                                                                                                                                                                                                                                                                                                                                                                                                                                                                                                                                                                                                                                                                                                                                                                                                                                                                                                                                                                                                                                                                                                                                                                                                                                                                                                                                      | 021 D 8991                |
| 15                            | Schutzglas (Glasblod) lang<br>(79×270×54)                                                                                                                                                                                                                                                                                                                                                                                                                                                                                                                                                                                                                                                                                                                                                                                                                                                                                                                                                                                                                                                                                                                                                                                                                                                                                                                                                                                                                                                                                                                                                                                                                                                                                                                                                                                                                                                                                                                                                                                                                                                                                      | 021 D 34018               |
| 16                            | Hofter für 3 Schutzgläser, kurze                                                                                                                                                                                                                                                                                                                                                                                                                                                                                                                                                                                                                                                                                                                                                                                                                                                                                                                                                                                                                                                                                                                                                                                                                                                                                                                                                                                                                                                                                                                                                                                                                                                                                                                                                                                                                                                                                                                                                                                                                                                                                               | 021 C 28280 U             |
| 17                            | Halter für 2 Schutzgläser, lange                                                                                                                                                                                                                                                                                                                                                                                                                                                                                                                                                                                                                                                                                                                                                                                                                                                                                                                                                                                                                                                                                                                                                                                                                                                                                                                                                                                                                                                                                                                                                                                                                                                                                                                                                                                                                                                                                                                                                                                                                                                                                               | 021 C 28279 J             |
| .19                           | Spannleiste für Verdeck                                                                                                                                                                                                                                                                                                                                                                                                                                                                                                                                                                                                                                                                                                                                                                                                                                                                                                                                                                                                                                                                                                                                                                                                                                                                                                                                                                                                                                                                                                                                                                                                                                                                                                                                                                                                                                                                                                                                                                                                                                                                                                        | 021 D 28291-              |
| 0`19                          | Behälter f. langes Schutzglas                                                                                                                                                                                                                                                                                                                                                                                                                                                                                                                                                                                                                                                                                                                                                                                                                                                                                                                                                                                                                                                                                                                                                                                                                                                                                                                                                                                                                                                                                                                                                                                                                                                                                                                                                                                                                                                                                                                                                                                                                                                                                                  | 021 Q 37610 U             |
| 20                            | Behälter f. kurzes Schutzglas                                                                                                                                                                                                                                                                                                                                                                                                                                                                                                                                                                                                                                                                                                                                                                                                                                                                                                                                                                                                                                                                                                                                                                                                                                                                                                                                                                                                                                                                                                                                                                                                                                                                                                                                                                                                                                                                                                                                                                                                                                                                                                  | 021 D 37610 1             |
| Part of                       |                                                                                                                                                                                                                                                                                                                                                                                                                                                                                                                                                                                                                                                                                                                                                                                                                                                                                                                                                                                                                                                                                                                                                                                                                                                                                                                                                                                                                                                                                                                                                                                                                                                                                                                                                                                                                                                                                                                                                                                                                                                                                                                                |                           |