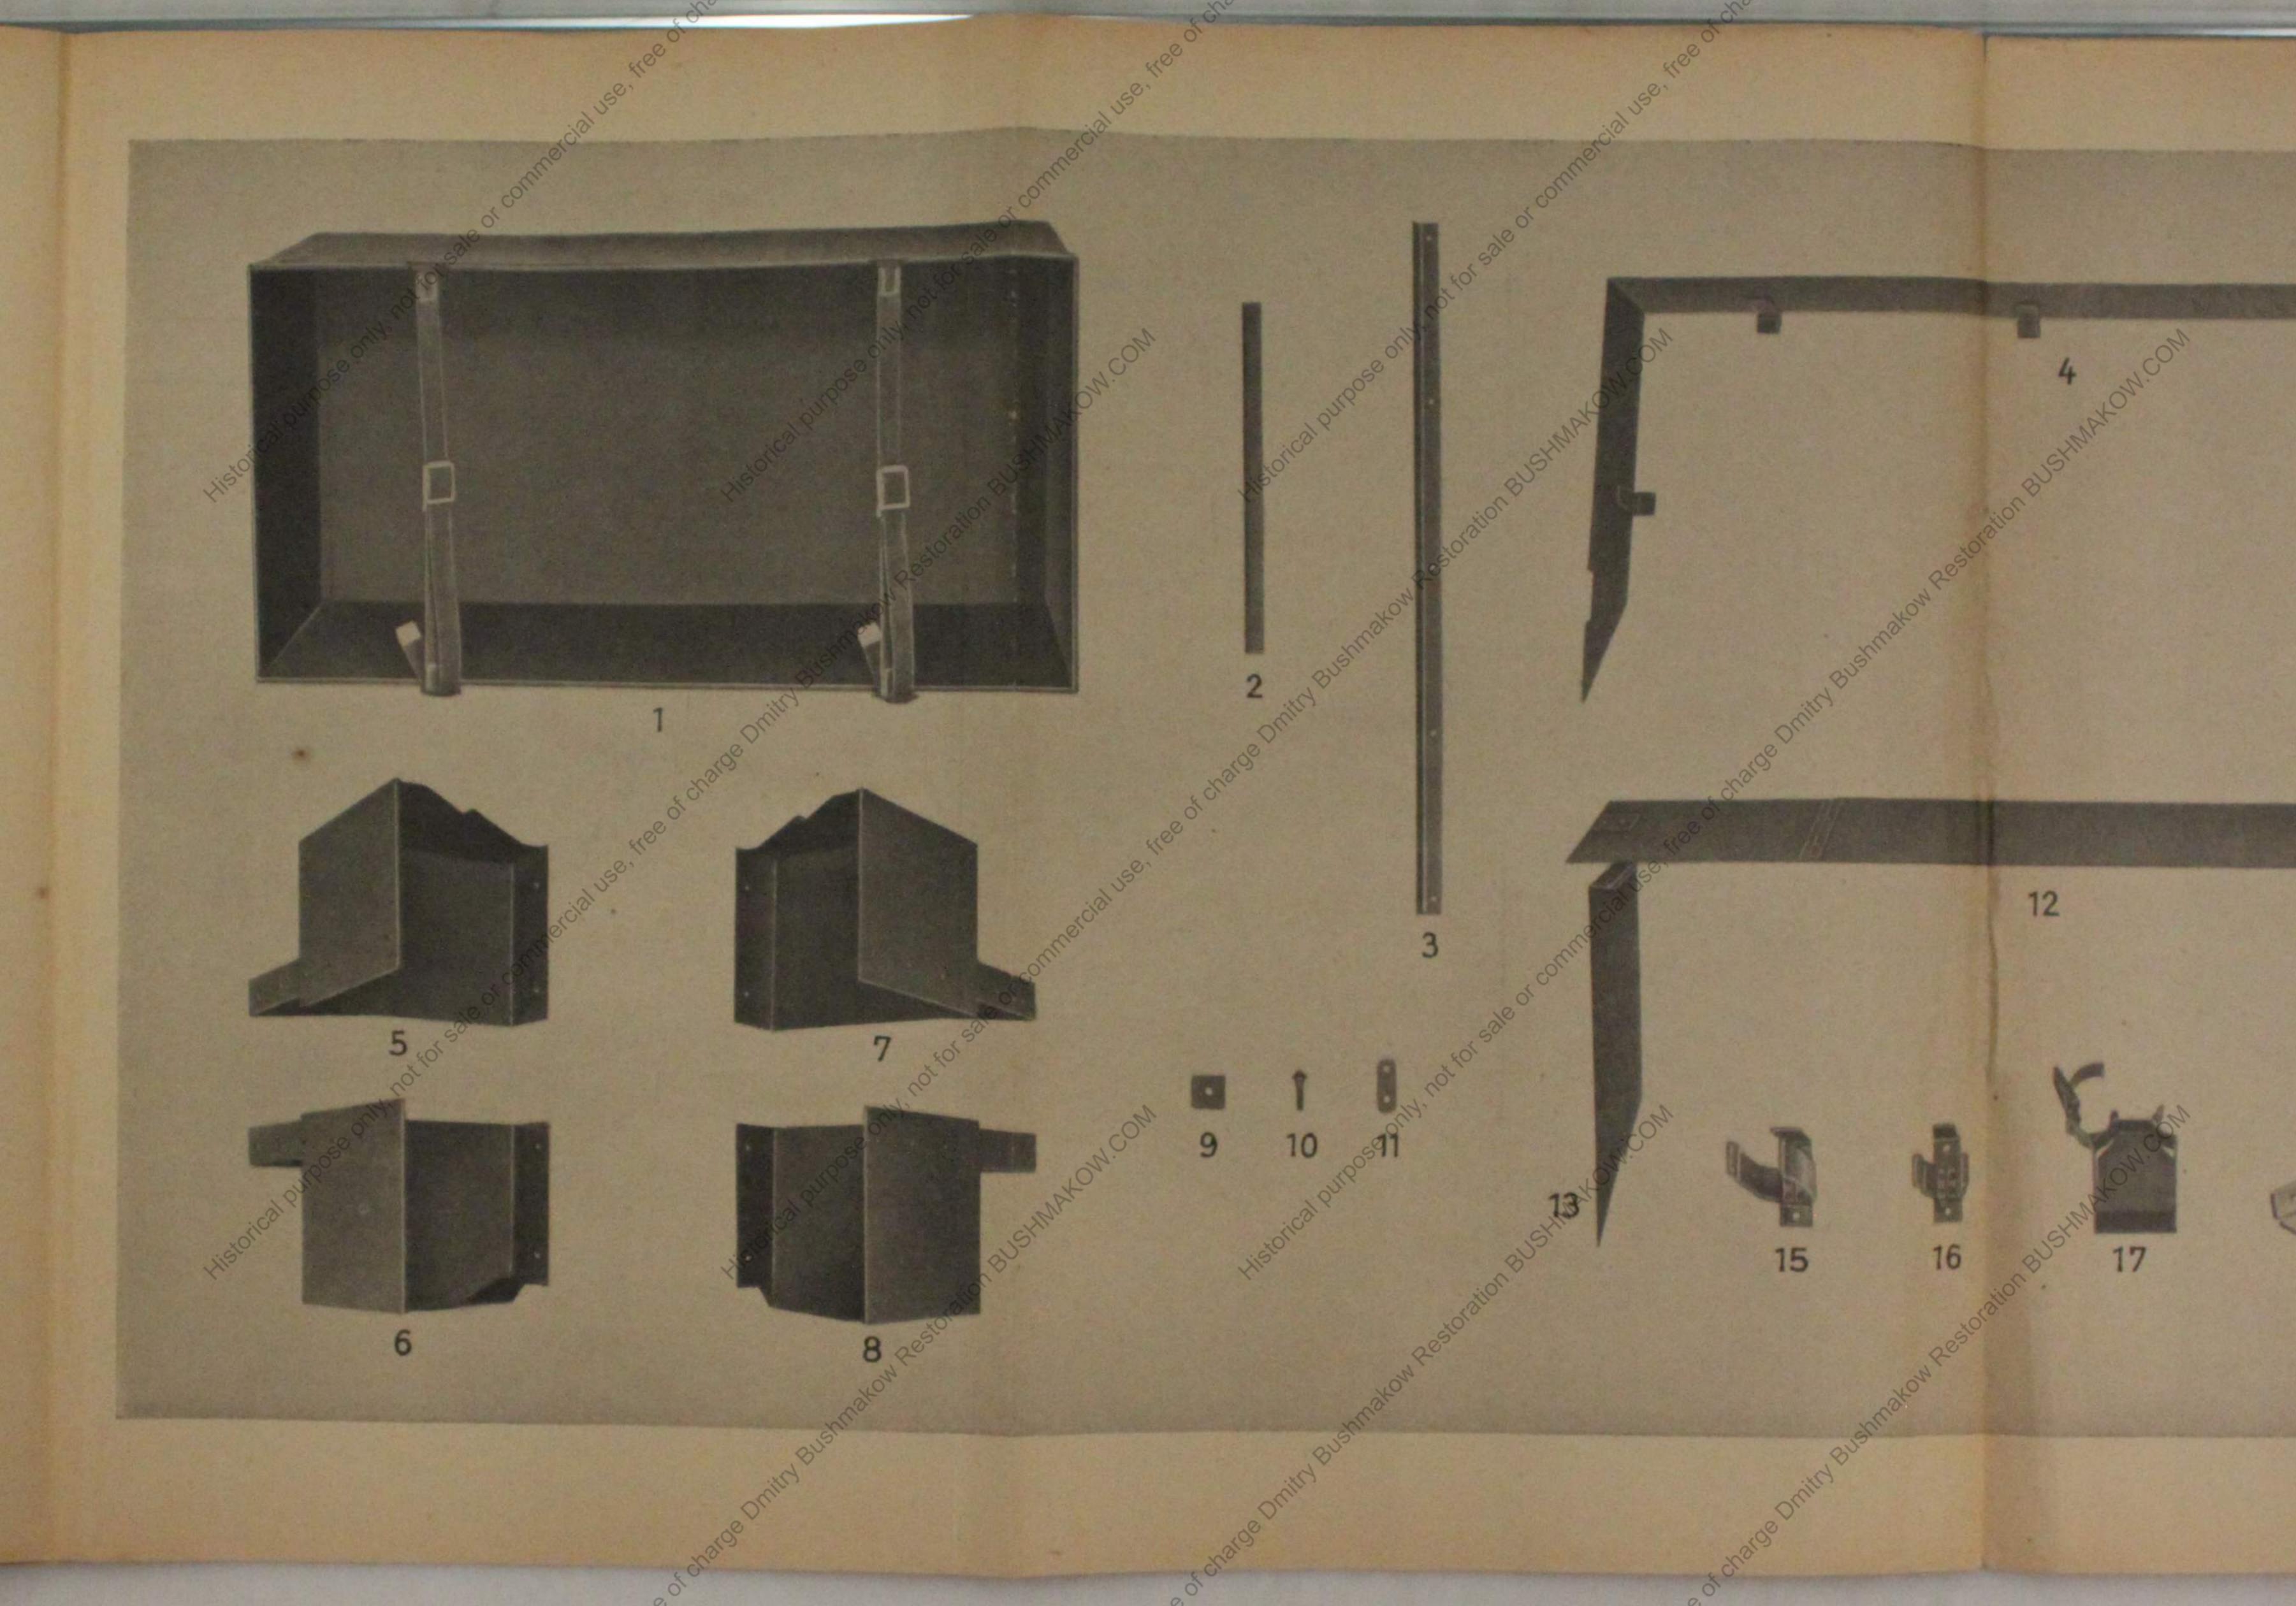

#### 1. Aufban mit Grundhaltern

|                               | Contraction of the second s                                                                                                                                                                                                                                                                                                                                                                                                                                                                                                                                                                                                                                                                                                                                                                                                                                                                                                                                                                                                                                                                                                                                                                                                                                                                                                                                                                                                                                                                                                                                                                                                                                                                                                                                                                                                                                                                                                                                                                                                                |                           |
|-------------------------------|--------------------------------------------------------------------------------------------------------------------------------------------------------------------------------------------------------------------------------------------------------------------------------------------------------------------------------------------------------------------------------------------------------------------------------------------------------------------------------------------------------------------------------------------------------------------------------------------------------------------------------------------------------------------------------------------------------------------------------------------------------------------------------------------------------------------------------------------------------------------------------------------------------------------------------------------------------------------------------------------------------------------------------------------------------------------------------------------------------------------------------------------------------------------------------------------------------------------------------------------------------------------------------------------------------------------------------------------------------------------------------------------------------------------------------------------------------------------------------------------------------------------------------------------------------------------------------------------------------------------------------------------------------------------------------------------------------------------------------------------------------------------------------------------------------------------------------------------------------------------------------------------------------------------------------------------------------------------------------------------------------------------------------------------------------------------------------------------------------------------------------|---------------------------|
| Tafel<br>Nr. 1<br>Bild<br>Nr. | Hot sallen in the sallen in th | Fertigungen<br>unterlagen |
| 10                            | Fahrersehklappe, vollst.<br>Fahrersehklappe                                                                                                                                                                                                                                                                                                                                                                                                                                                                                                                                                                                                                                                                                                                                                                                                                                                                                                                                                                                                                                                                                                                                                                                                                                                                                                                                                                                                                                                                                                                                                                                                                                                                                                                                                                                                                                                                                                                                                                                                                                                                                    | 021 B 34011               |
| 3                             | Seitliche Sehklappe, vollst.                                                                                                                                                                                                                                                                                                                                                                                                                                                                                                                                                                                                                                                                                                                                                                                                                                                                                                                                                                                                                                                                                                                                                                                                                                                                                                                                                                                                                                                                                                                                                                                                                                                                                                                                                                                                                                                                                                                                                                                                                                                                                                   | 021 B 34012               |
| 4                             | Seitliche Sehklappe                                                                                                                                                                                                                                                                                                                                                                                                                                                                                                                                                                                                                                                                                                                                                                                                                                                                                                                                                                                                                                                                                                                                                                                                                                                                                                                                                                                                                                                                                                                                                                                                                                                                                                                                                                                                                                                                                                                                                                                                                                                                                                            | 021 B 34012-              |
| 5                             | Seheinsatz                                                                                                                                                                                                                                                                                                                                                                                                                                                                                                                                                                                                                                                                                                                                                                                                                                                                                                                                                                                                                                                                                                                                                                                                                                                                                                                                                                                                                                                                                                                                                                                                                                                                                                                                                                                                                                                                                                                                                                                                                                                                                                                     | 021 C 34014               |
| 6                             | Schutzsenster lang j. Fahrerseh-<br>flappe                                                                                                                                                                                                                                                                                                                                                                                                                                                                                                                                                                                                                                                                                                                                                                                                                                                                                                                                                                                                                                                                                                                                                                                                                                                                                                                                                                                                                                                                                                                                                                                                                                                                                                                                                                                                                                                                                                                                                                                                                                                                                     | 021 B 34015               |
| 7                             | Schutzglas mit Gummifassung,<br>zum Schutzsenster lang                                                                                                                                                                                                                                                                                                                                                                                                                                                                                                                                                                                                                                                                                                                                                                                                                                                                                                                                                                                                                                                                                                                                                                                                                                                                                                                                                                                                                                                                                                                                                                                                                                                                                                                                                                                                                                                                                                                                                                                                                                                                         | 021 B 34015 U             |
| 8                             | Schutzsenster turz für seitliche<br>Sehtlappe                                                                                                                                                                                                                                                                                                                                                                                                                                                                                                                                                                                                                                                                                                                                                                                                                                                                                                                                                                                                                                                                                                                                                                                                                                                                                                                                                                                                                                                                                                                                                                                                                                                                                                                                                                                                                                                                                                                                                                                                                                                                                  | 021 B 34016               |
| 9                             | Schutzglas mit Gummifassung,<br>für Schutzsenster kurz                                                                                                                                                                                                                                                                                                                                                                                                                                                                                                                                                                                                                                                                                                                                                                                                                                                                                                                                                                                                                                                                                                                                                                                                                                                                                                                                                                                                                                                                                                                                                                                                                                                                                                                                                                                                                                                                                                                                                                                                                                                                         | 021 E 34016 U             |
| 10                            | Behälter für Schuttfenster turg                                                                                                                                                                                                                                                                                                                                                                                                                                                                                                                                                                                                                                                                                                                                                                                                                                                                                                                                                                                                                                                                                                                                                                                                                                                                                                                                                                                                                                                                                                                                                                                                                                                                                                                                                                                                                                                                                                                                                                                                                                                                                                | 021 B 28280 U             |
| 11                            | Behälter für Schutzfenster Lavg                                                                                                                                                                                                                                                                                                                                                                                                                                                                                                                                                                                                                                                                                                                                                                                                                                                                                                                                                                                                                                                                                                                                                                                                                                                                                                                                                                                                                                                                                                                                                                                                                                                                                                                                                                                                                                                                                                                                                                                                                                                                                                | 021 B 28280 U             |
| 12                            | Behälter für 2 Schutzsenster (ein<br>langes u. ein kurzes)                                                                                                                                                                                                                                                                                                                                                                                                                                                                                                                                                                                                                                                                                                                                                                                                                                                                                                                                                                                                                                                                                                                                                                                                                                                                                                                                                                                                                                                                                                                                                                                                                                                                                                                                                                                                                                                                                                                                                                                                                                                                     | 021 B 28279 U             |
| 13                            | Stirnschutz f. Fahrerschklappe u.<br>seitl. Sehklappe                                                                                                                                                                                                                                                                                                                                                                                                                                                                                                                                                                                                                                                                                                                                                                                                                                                                                                                                                                                                                                                                                                                                                                                                                                                                                                                                                                                                                                                                                                                                                                                                                                                                                                                                                                                                                                                                                                                                                                                                                                                                          | 021 E 8955 U              |
| 14                            | Schutzglas (Gtasblod) furz<br>(70×150×54)                                                                                                                                                                                                                                                                                                                                                                                                                                                                                                                                                                                                                                                                                                                                                                                                                                                                                                                                                                                                                                                                                                                                                                                                                                                                                                                                                                                                                                                                                                                                                                                                                                                                                                                                                                                                                                                                                                                                                                                                                                                                                      | 021 D 8991                |
| 15                            | Schutzglas (Glasblod) lang<br>(79×270×54)                                                                                                                                                                                                                                                                                                                                                                                                                                                                                                                                                                                                                                                                                                                                                                                                                                                                                                                                                                                                                                                                                                                                                                                                                                                                                                                                                                                                                                                                                                                                                                                                                                                                                                                                                                                                                                                                                                                                                                                                                                                                                      | 021 D 34018               |
| 16                            | Hofter für 3 Schutzgläser, kurze                                                                                                                                                                                                                                                                                                                                                                                                                                                                                                                                                                                                                                                                                                                                                                                                                                                                                                                                                                                                                                                                                                                                                                                                                                                                                                                                                                                                                                                                                                                                                                                                                                                                                                                                                                                                                                                                                                                                                                                                                                                                                               | 021 C 28280 U             |
| 17                            | Halter für 2 Schutzgläser, lange                                                                                                                                                                                                                                                                                                                                                                                                                                                                                                                                                                                                                                                                                                                                                                                                                                                                                                                                                                                                                                                                                                                                                                                                                                                                                                                                                                                                                                                                                                                                                                                                                                                                                                                                                                                                                                                                                                                                                                                                                                                                                               | 021 C 28279 J             |
| .19                           | Spannleiste für Verdeck                                                                                                                                                                                                                                                                                                                                                                                                                                                                                                                                                                                                                                                                                                                                                                                                                                                                                                                                                                                                                                                                                                                                                                                                                                                                                                                                                                                                                                                                                                                                                                                                                                                                                                                                                                                                                                                                                                                                                                                                                                                                                                        | 021 D 28291-              |
| 0`19                          | Behälter f. langes Schutzglas                                                                                                                                                                                                                                                                                                                                                                                                                                                                                                                                                                                                                                                                                                                                                                                                                                                                                                                                                                                                                                                                                                                                                                                                                                                                                                                                                                                                                                                                                                                                                                                                                                                                                                                                                                                                                                                                                                                                                                                                                                                                                                  | 021 Q 37610 U             |
| 20                            | Behälter f. kurzes Schutzglas                                                                                                                                                                                                                                                                                                                                                                                                                                                                                                                                                                                                                                                                                                                                                                                                                                                                                                                                                                                                                                                                                                                                                                                                                                                                                                                                                                                                                                                                                                                                                                                                                                                                                                                                                                                                                                                                                                                                                                                                                                                                                                  | 021 D 37610 1             |
| Part of                       |                                                                                                                                                                                                                                                                                                                                                                                                                                                                                                                                                                                                                                                                                                                                                                                                                                                                                                                                                                                                                                                                                                                                                                                                                                                                                                                                                                                                                                                                                                                                                                                                                                                                                                                                                                                                                                                                                                                                                                                                                                                                                                                                |                           |

#### Noch I Aufbau mit Grundhaltern

|           |             |                                                                                                       | d'                                                                                                           |                                                        |               | 0         |                                                                                                                                                                                                 |                                                                            |                                                                          |                                            |                           |
|-----------|-------------|-------------------------------------------------------------------------------------------------------|--------------------------------------------------------------------------------------------------------------|--------------------------------------------------------|---------------|-----------|-------------------------------------------------------------------------------------------------------------------------------------------------------------------------------------------------|----------------------------------------------------------------------------|--------------------------------------------------------------------------|--------------------------------------------|---------------------------|
|           |             | Rocto I Aufba                                                                                         | u mit Grundha                                                                                                | ittern                                                 | commercialuse | , eo      |                                                                                                                                                                                                 | usernervieluser<br>1 Eas Befestiannasporrid                                | htungen für ein                                                          | 10 1 9764 -6                               | Arunne                    |
| 97)<br>98 | ild<br>r. 3 | out Benennung                                                                                         | Fertigungs-<br>unterlagen                                                                                    | Std. jęd<br>Fahrss.<br>Austo Ausj.<br>Aus B C          | Bemerkungen   |           | a) 1 Eats Besestigungsvorrichtungen für eine 1. MGGruppe<br>oder zwei s. MGBedienungen auf m. gp. Mannsch. Kw.<br>(Ed. Kfz. 251) nach Zeichnung 021 B 34 062<br>bestehend aus solgenden Teilen: |                                                                            |                                                                          |                                            |                           |
| istoric   | 3 3         | Kopfpolster für Fahrer<br>Sihmulde für Fahrersik<br>Rückenlehne für Fahrersik                         | 021 C 9240 U 4<br>021 C 28285 U 1<br>021 B 29285 U 8                                                         |                                                        | IMAKON        | ON HIS    | Bild<br>Rr. 4<br>Mr. 4<br>Mr. 4                                                                                                                                                                 | Benennung                                                                  | Fertigungs-<br>unterlagen                                                | Std. je<br>Fahrzg.<br>(Ausf.<br>A, B u. Ch | Bemertungen               |
|           | 5<br>6      | Fahrersitz<br>Berdeck<br>Bertzeugtasche Nr. 1<br>Wertzeugtasche Nr. 2<br>Sittissen, für lange Sithank | 021 B 9328<br>021 B 28291 U 1<br>021 B 28271 U 14<br>021 B 28271 U 14<br>021 B 28271 U 15<br>021 C 28263 U 6 | $ \begin{array}{c ccccccccccccccccccccccccccccccccccc$ | on BUSH       |           | 1<br>2<br>3                                                                                                                                                                                     | Halter für Laufschützer<br>Halter für Dreibein 34<br>Halter für Hülsensack | 021 D 28279 U18<br>021 E 28279 U 7<br>021 D 28279 U 2<br>021 B 34062 U 5 | 1210 12                                    |                           |
|           |             | Siştissen, für turze Sişbank<br>Sişunterlage, für lange Sişbank<br>Sişunterlage, für turze Sişbank    |                                                                                                              | - 2<br>55/1-2<br>2                                     |               | e.        | of Draited Bushman<br>of Draited Bushman<br>6<br>7                                                                                                                                              | Verschlußlager                                                             | 021 E 28279 U 6<br>021 E 28279 U 6<br>021 E 28279 U 3<br>021 C 34062 U 3 | 2<br>2<br>2                                | Als Erjatteil<br>auch für |
|           |             | oroial us                                                                                             | the droit                                                                                                    |                                                        | Corotal USO.  | lee of C' | 8<br>9                                                                                                                                                                                          | 5                                                                          | 021 B 34062 U 6<br>021 B 34062 U 1                                       | 22                                         | Ausf. A und<br>B          |
|           |             | not for sale or comin                                                                                 |                                                                                                              | 10 401 5310                                            | or conni      |           |                                                                                                                                                                                                 | to sale of contri                                                          |                                                                          |                                            |                           |
| Storic    | 10,00       | eso only                                                                                              | Historical purpos                                                                                            | ontri                                                  | MATON         | on on ist | incal purpose only                                                                                                                                                                              | MAY ON.                                                                    |                                                                          |                                            | on<br>On<br>On            |
| 8         |             |                                                                                                       | -                                                                                                            | Restor                                                 | ion BUSHNAY   | -Ai       |                                                                                                                                                                                                 | on Restoration Bushman on Const                                            | Bushmakow                                                                | oration BUSH                               |                           |
| •         |             |                                                                                                       | Omited                                                                                                       | Jshmakow                                               |               |           | omited Bushmak                                                                                                                                                                                  |                                                                            | DMitty Bushmakow                                                         |                                            | 9                         |
|           |             |                                                                                                       | otcharo                                                                                                      |                                                        |               | otonat    | 5                                                                                                                                                                                               | of charo                                                                   |                                                                          |                                            |                           |