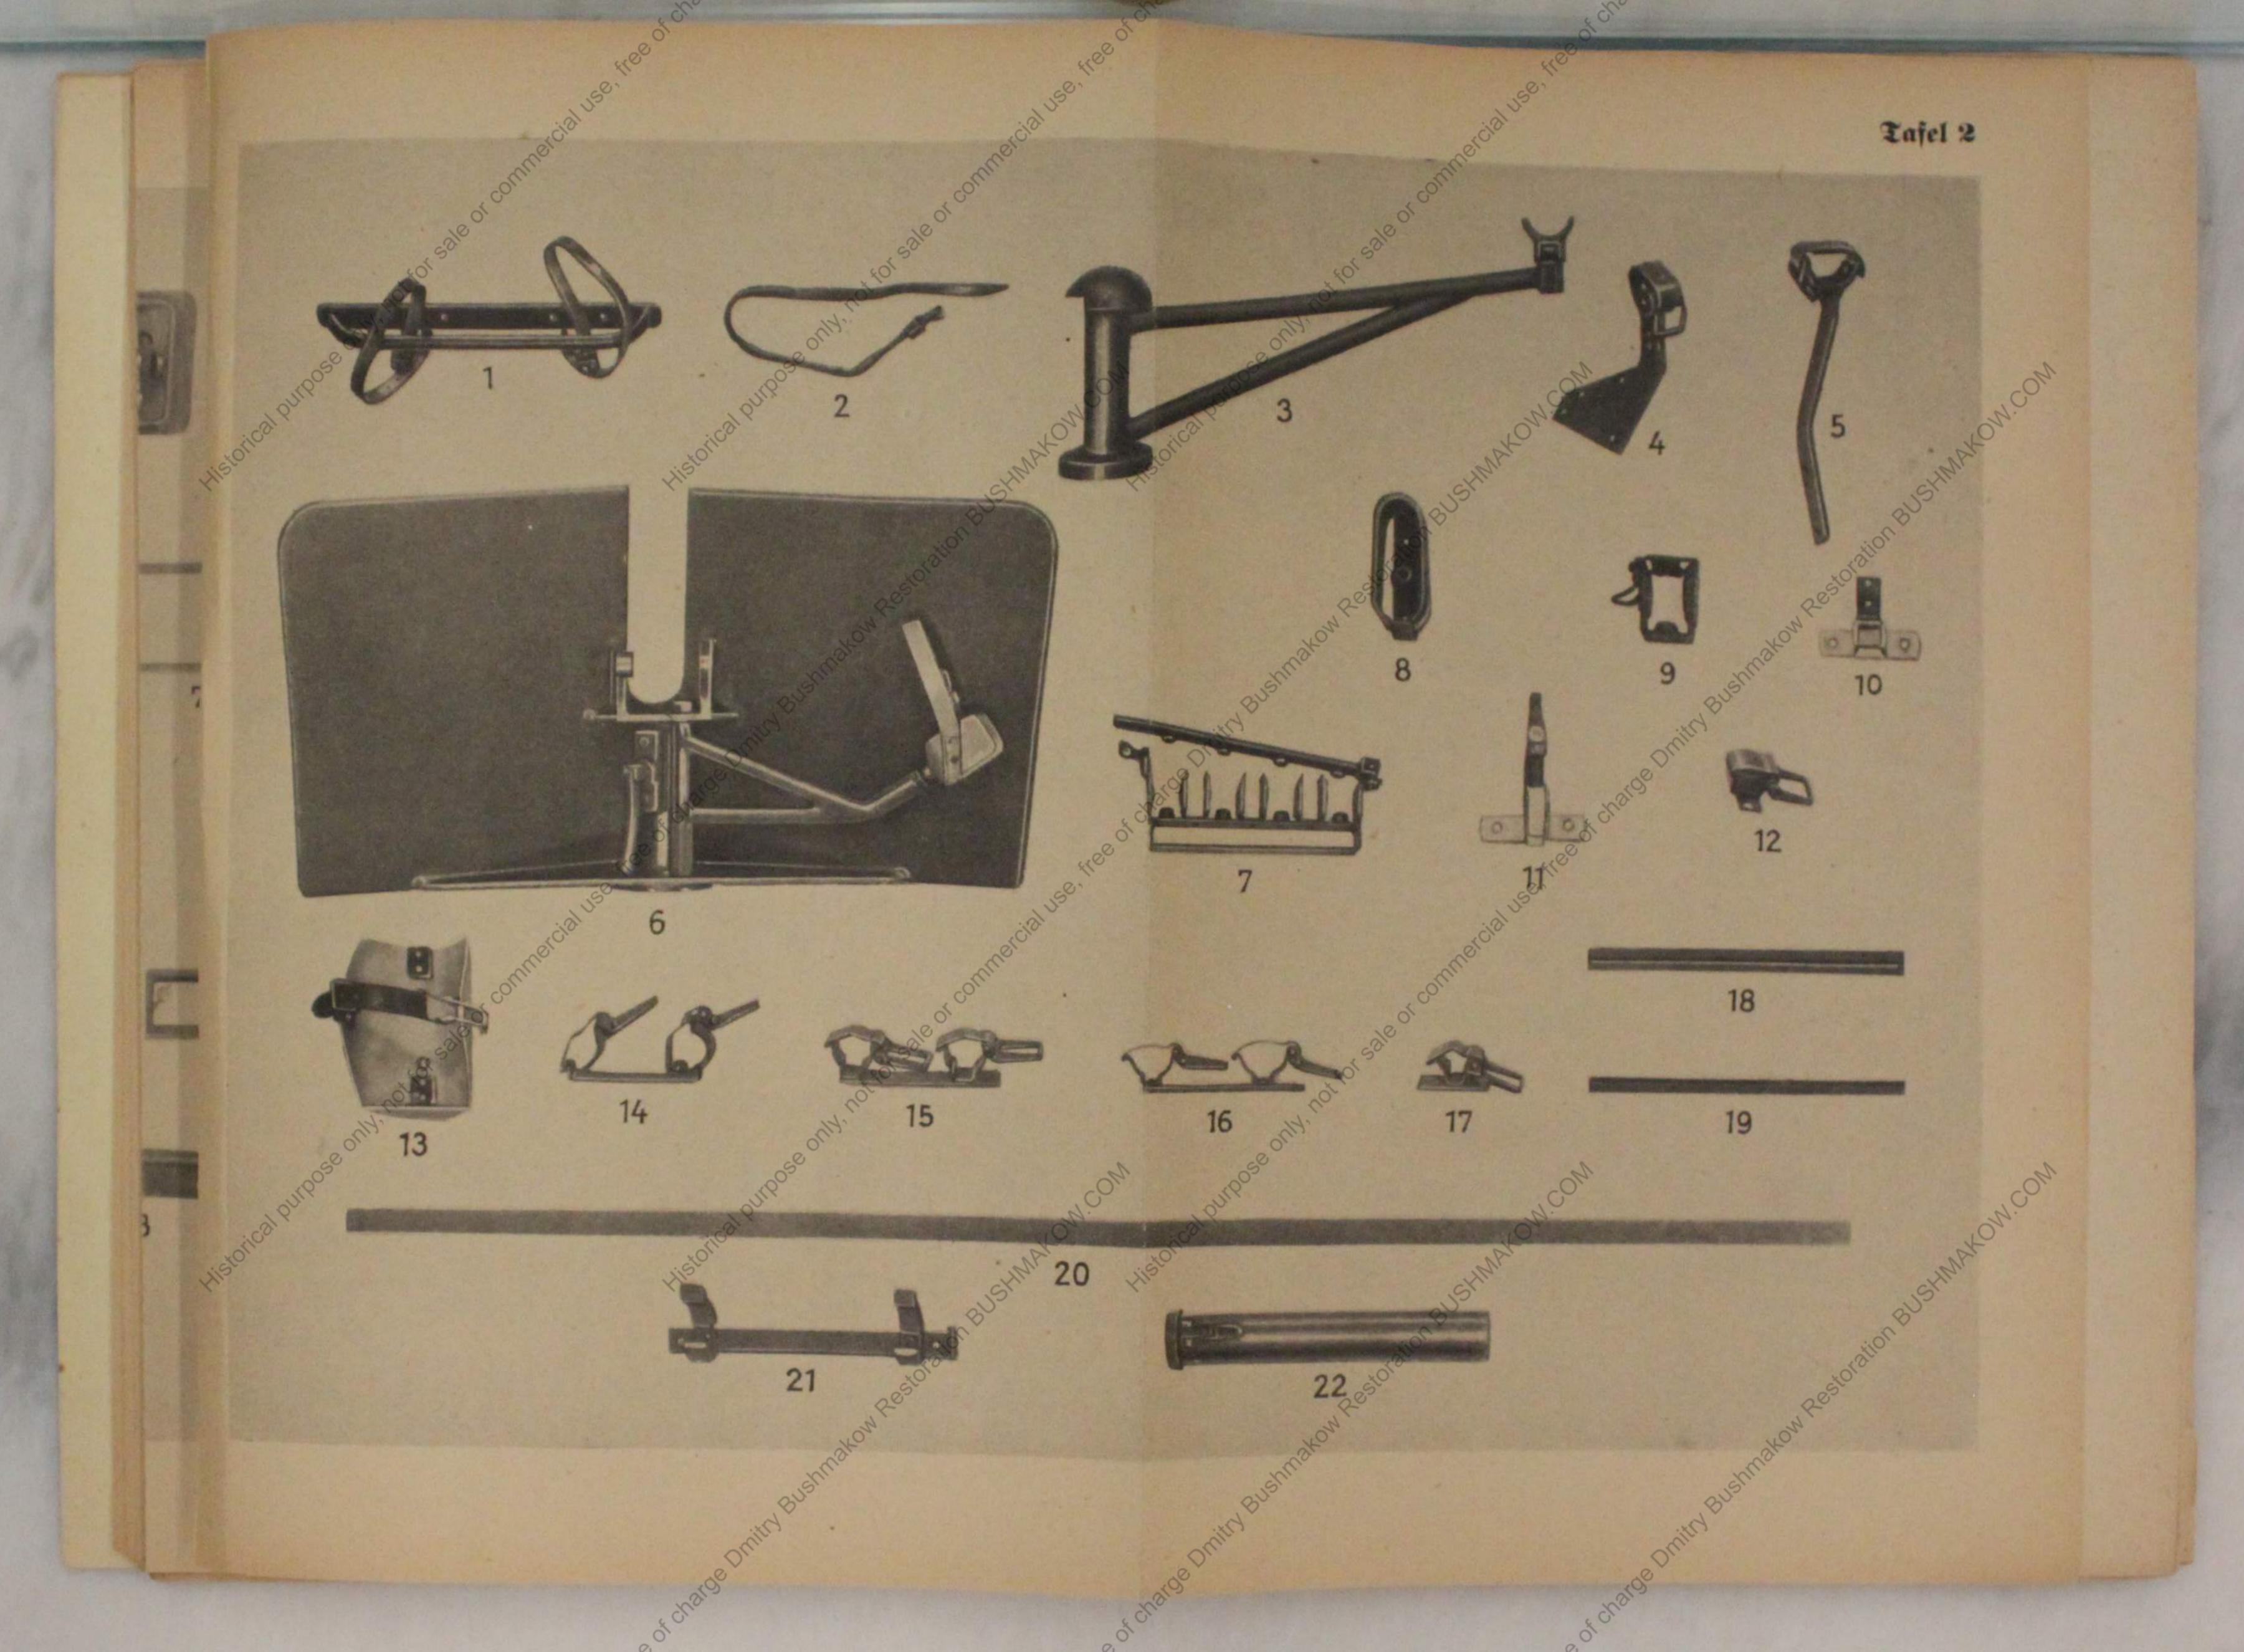

charge

VIII

X

| a started and the second                       | and the second second                 | and the second | and the state                |                                       |
|------------------------------------------------|---------------------------------------|----------------|------------------------------|---------------------------------------|
| nnung                                          | Fertigungs-<br>unterlagen             | Fah<br>Ausj.   | t. je<br>1739.<br>Aušf.<br>C | Bemerfungen                           |
| tollen, Bestehenb                              |                                       |                |                              | N. ON                                 |
| At                                             | 021 D 37610 U20                       | 1              | 124                          |                                       |
| 2.                                             | 021 E 37610 U 21                      | 1              | CHIM.                        |                                       |
| Flugzielbeschuß                                | 021 B 28288, BI.1                     | 10             | 51                           |                                       |
| en rechts) zum                                 | 021 D 28288 U 4                       | JOIL I         |                              | Alter Barris 1897                     |
|                                                | i i i i i i i i i i i i i i i i i i i | 50             |                              |                                       |
| Schwenkarm                                     | 021 C 28288 U 20                      | 1              | 2                            |                                       |
| ir MG.                                         | 021 B 37614                           | 1              | 1                            |                                       |
| vehre                                          | 021 C 36556 U 1                       | -              | 2                            |                                       |
| wehr, bestehend                                | BUSTI                                 |                |                              | States and the                        |
| a. a                                           | But .                                 | 1              |                              |                                       |
| für Gewehr)                                    | 021 D 16000 U 4                       | 6              | 8                            |                                       |
| ür Gewehr)                                     | 021 E 16000 U 1                       | 6              | -                            |                                       |
| P. 38, bestedend                               |                                       |                |                              |                                       |
| 410° O'                                        | 001 72 07010 77 0                     |                |                              | halter f. 1 DR B 38<br>fann bei Aust. |
| co'                                            | 021 E 37610 U 2                       | -              | 2                            | A u. B nach-<br>trägl.eingebaut       |
| rbedjpriegel                                   | 021 D 37610 U 3                       | -              | 2 ]                          | werben                                |
|                                                | 021 E 28279 U 20                      | 3              | 1                            |                                       |
| smaste                                         | 021 C 9249 U 25                       | 1              | 1                            |                                       |
| f. Brechstange u.                              | 021 E 28282 U 19                      | 2              | 2                            |                                       |
| Kreuzhade und                                  | 021 D 28282 U 20                      | 2              | 2                            |                                       |
|                                                |                                       |                |                              |                                       |
| f. Spaten                                      | 021 D 28282 U 21                      | 2              | 2                            | S. F. S. M. P. C.                     |
| f. AndrKurb.                                   | 021 E 28282 U 22                      | 1              | -                            | Contraction of the second             |
| Patronenkasten                                 | 021 F 28281-72                        | 44             | 44                           | on.com                                |
| nf) (1.5×2), 355 lg.,<br>Batronenkasten<br>nf) | 021 F 28281—77                        | 8              | Star 1                       | 04.                                   |
| ANT ANT ANT                                    | 021-28291-4                           | 40             | 4                            |                                       |
| temschlauch                                    | 021 D 34040 U 4                       | No.            | 1                            |                                       |
|                                                | 021 D 34040 U 3                       | <sup>1</sup>   | 1                            |                                       |
| AND THE REAL PROPERTY OF                       | who have                              |                | - The second                 |                                       |

#### Noch I Aufbau mit Grundhaltern

|           |             |                                                                                                       | d'                                                                                                           |                                                        |               | 0         |                                                                                                                                                                                                 |                                                                            |                                                                          |                                            |                           |
|-----------|-------------|-------------------------------------------------------------------------------------------------------|--------------------------------------------------------------------------------------------------------------|--------------------------------------------------------|---------------|-----------|-------------------------------------------------------------------------------------------------------------------------------------------------------------------------------------------------|----------------------------------------------------------------------------|--------------------------------------------------------------------------|--------------------------------------------|---------------------------|
|           |             | Rocto I Aufba                                                                                         | u mit Grundha                                                                                                | ittern                                                 | commercialuse | , eo      |                                                                                                                                                                                                 | usernervieluser<br>1 Eas Befestiannasporrid                                | htungen für ein                                                          | 10 1 9764 -6                               | Arunne                    |
| 97)<br>98 | ild<br>r. 3 | out Benennung                                                                                         | Fertigungs-<br>unterlagen                                                                                    | Std. jęd<br>Fahrss.<br>Austo Ausj.<br>Aus B C          | Bemerkungen   |           | a) 1 Eats Besestigungsvorrichtungen für eine 1. MGGruppe<br>oder zwei s. MGBedienungen auf m. gp. Mannsch. Kw.<br>(Ed. Kfz. 251) nach Zeichnung 021 B 34 062<br>bestehend aus solgenden Teilen: |                                                                            |                                                                          |                                            |                           |
| istoric   | 3 3         | Kopfpolster für Fahrer<br>Sihmulde für Fahrersik<br>Rückenlehne für Fahrersik                         | 021 C 9240 U 4<br>021 C 28285 U 1<br>021 B 29285 U 8                                                         |                                                        | IMAKON        | ON HIS    | Bild<br>Rr. 4<br>Mr. 4<br>Mr. 4                                                                                                                                                                 | Benennung                                                                  | Fertigungs-<br>unterlagen                                                | Std. je<br>Fahrzg.<br>(Ausf.<br>A, B u. Ch | Bemertungen               |
|           | 5<br>6      | Fahrersitz<br>Berdeck<br>Bertzeugtasche Nr. 1<br>Wertzeugtasche Nr. 2<br>Sittissen, für lange Sithank | 021 B 9328<br>021 B 28291 U 1<br>021 B 28271 U 14<br>021 B 28271 U 14<br>021 B 28271 U 15<br>021 C 28263 U 6 | $ \begin{array}{c ccccccccccccccccccccccccccccccccccc$ | on BUSH       |           | 1<br>2<br>3                                                                                                                                                                                     | Halter für Laufschützer<br>Halter für Dreibein 34<br>Halter für Hülsensack | 021 D 28279 U18<br>021 E 28279 U 7<br>021 D 28279 U 2<br>021 B 34062 U 5 | 1210 12                                    |                           |
|           |             | Siştissen, für turze Sişbank<br>Sişunterlage, für lange Sişbank<br>Sişunterlage, für turze Sişbank    |                                                                                                              | - 2<br>55/1-2<br>2                                     |               | e.        | of Draited Bushman<br>of Draited Bushman<br>6<br>7                                                                                                                                              | Verschlußlager                                                             | 021 E 28279 U 6<br>021 E 28279 U 6<br>021 E 28279 U 3<br>021 C 34062 U 3 | 2<br>2<br>2                                | Als Erjatteil<br>auch für |
|           |             | oroial us                                                                                             | the droit                                                                                                    |                                                        | Corotal USO.  | lee of C' | 8<br>9                                                                                                                                                                                          | 5                                                                          | 021 B 34062 U 6<br>021 B 34062 U 1                                       | 22                                         | Ausf. A und<br>B          |
|           |             | not for sale or comin                                                                                 |                                                                                                              | 10 401 5310                                            | or conni      |           |                                                                                                                                                                                                 | to sale of contri                                                          |                                                                          |                                            |                           |
| Storic    | 10,00       | eso only                                                                                              | Historical purpos                                                                                            | ontri                                                  | MATON         | on on ist | incal purpose only                                                                                                                                                                              | MAY ON.                                                                    |                                                                          |                                            | on<br>On<br>On            |
| 8         |             |                                                                                                       | -                                                                                                            | Restor                                                 | ion BUSHNAY   | -Ai       |                                                                                                                                                                                                 | on Restoration Bushman on Const                                            | Bushmakow                                                                | oration BUSH                               |                           |
| •         |             |                                                                                                       | Omited                                                                                                       | Jshmakow                                               |               |           | omited Bushmak                                                                                                                                                                                  |                                                                            | DMitty Bushmakow                                                         |                                            | 9                         |
|           |             |                                                                                                       | otcharo                                                                                                      |                                                        |               | otonat    | 5                                                                                                                                                                                               | of charo                                                                   |                                                                          |                                            |                           |