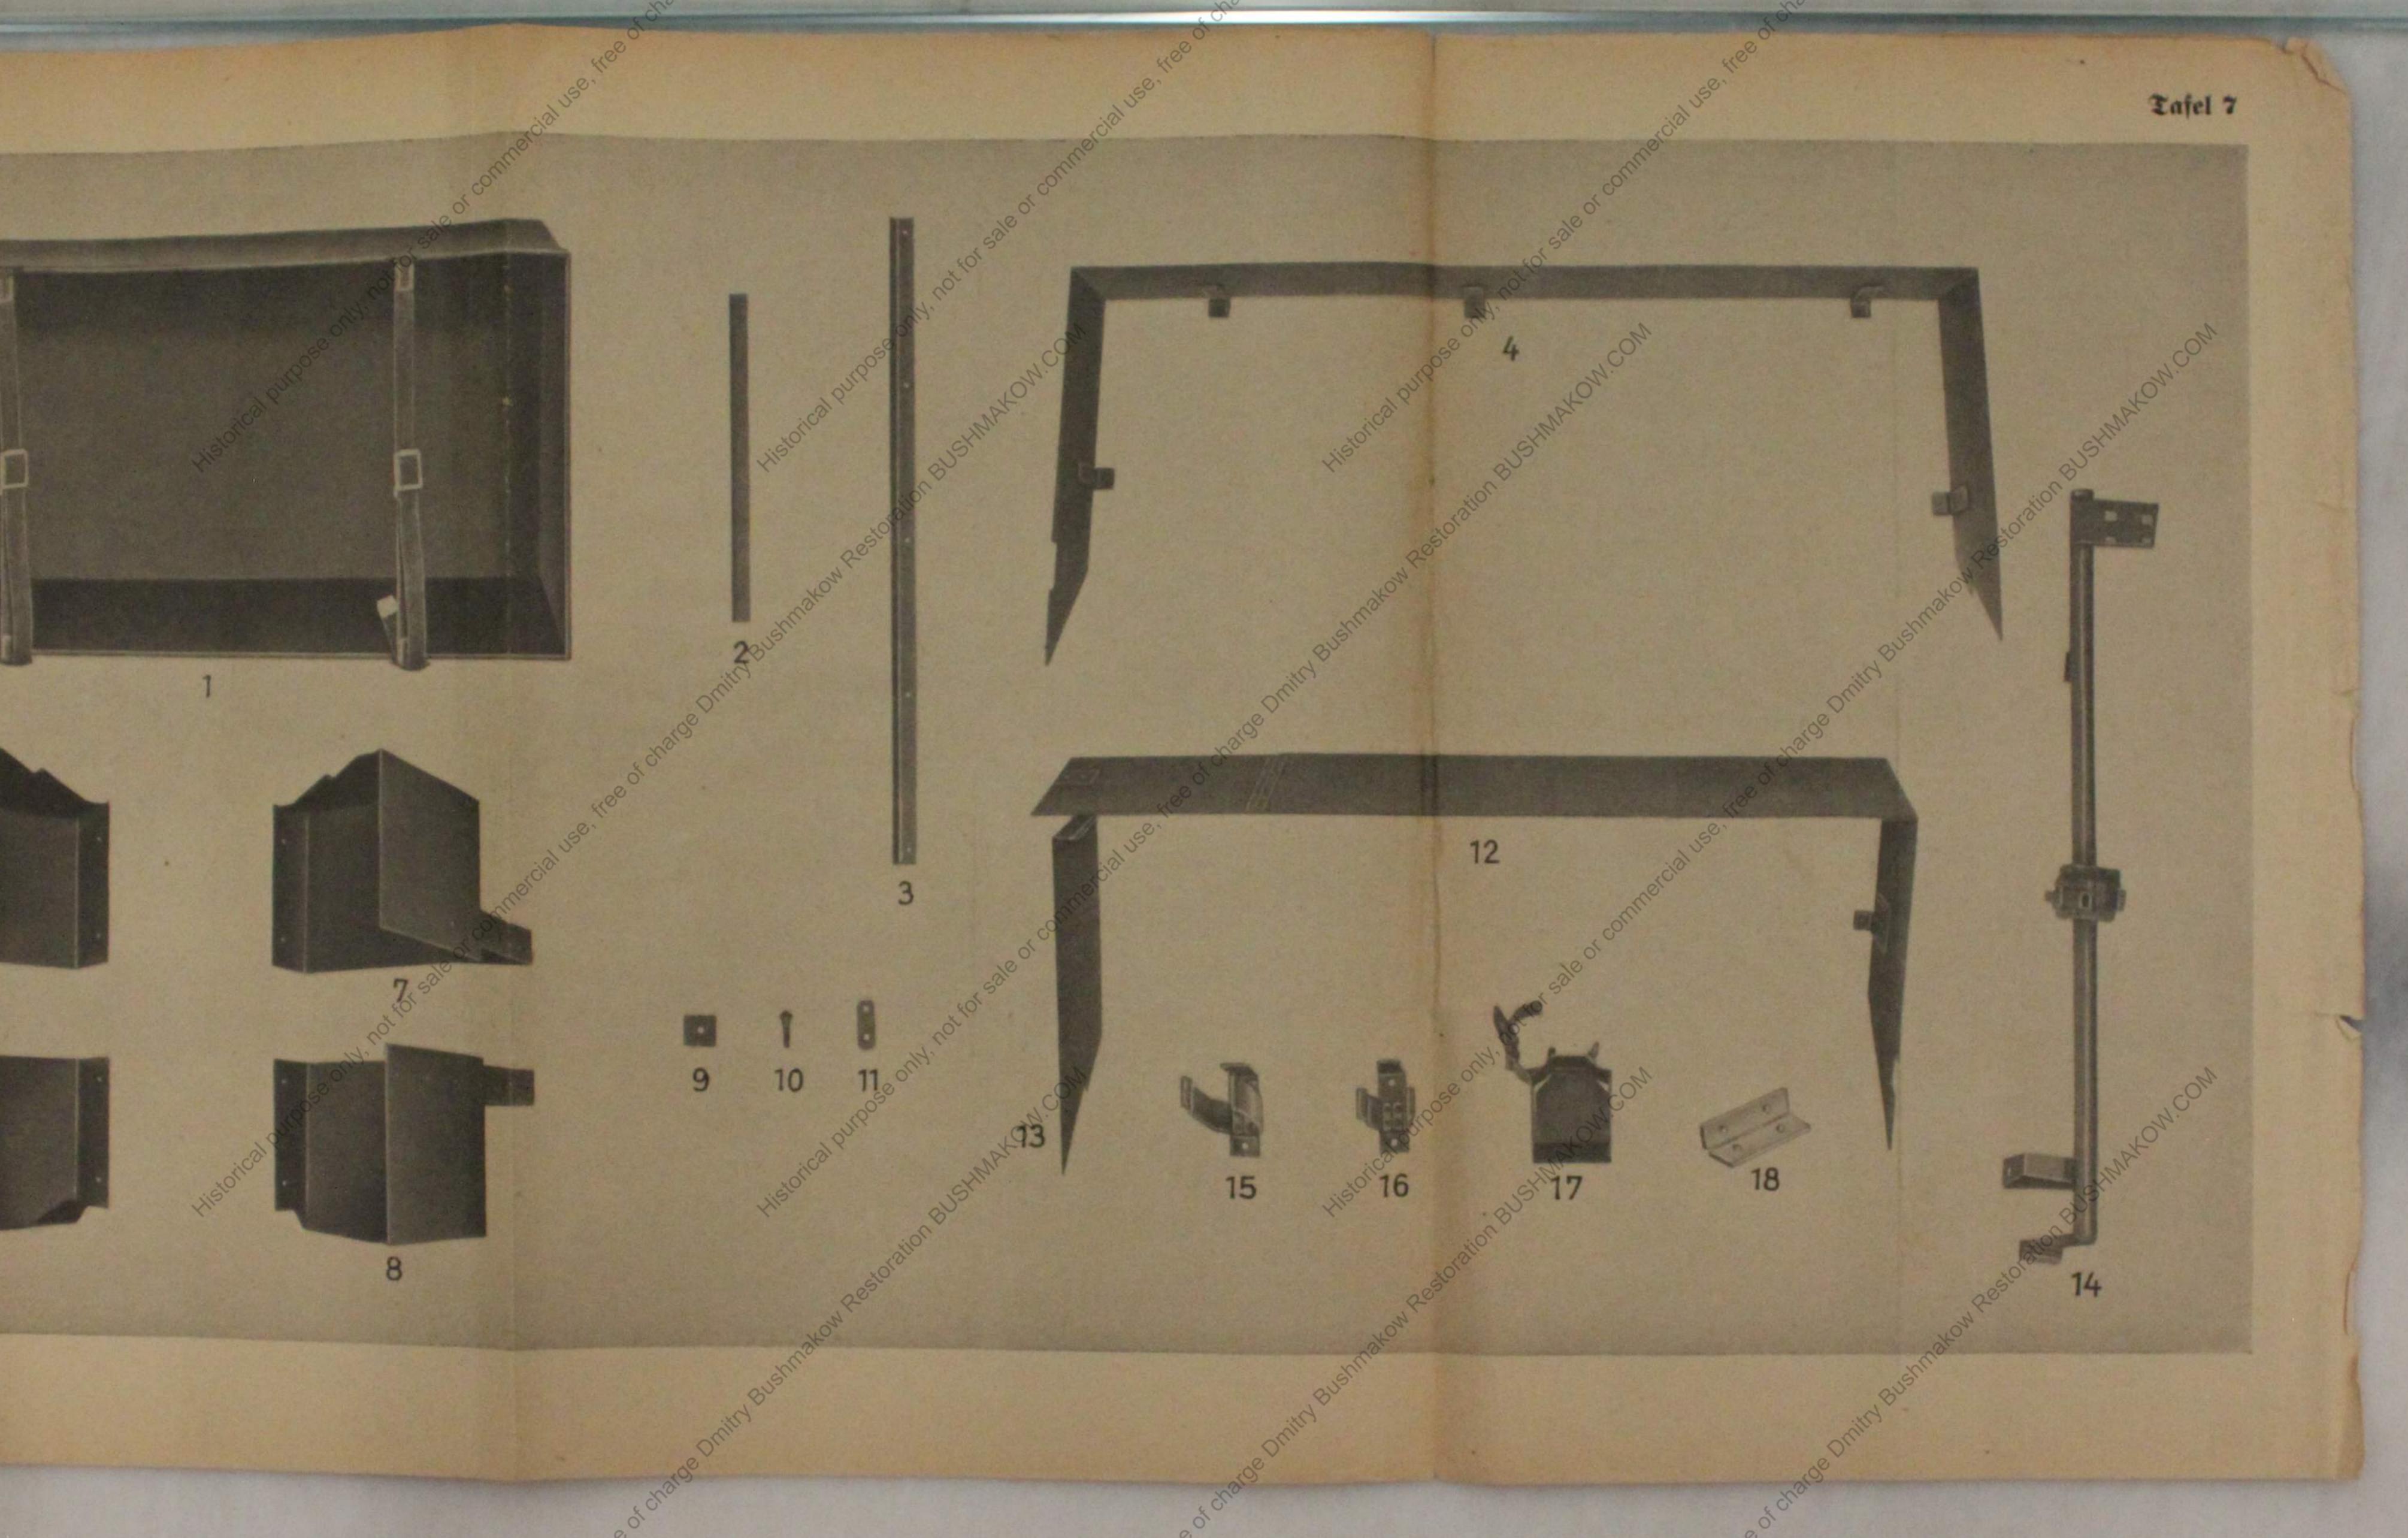

#### 1. Aufban mit Grundhaltern

|                               | Contraction of the second s                                                                                                                                                                                                                                                                                                                                                                                                                                                                                                                                                                                                                                                                                                                                                                                                                                                                                                                                                                                                                                                                                                                                                                                                                                                                                                                                                                                                                                                                                                                                                                                                                                                                                                                                                                                                                                                                                                                                                                                                                |                           |
|-------------------------------|--------------------------------------------------------------------------------------------------------------------------------------------------------------------------------------------------------------------------------------------------------------------------------------------------------------------------------------------------------------------------------------------------------------------------------------------------------------------------------------------------------------------------------------------------------------------------------------------------------------------------------------------------------------------------------------------------------------------------------------------------------------------------------------------------------------------------------------------------------------------------------------------------------------------------------------------------------------------------------------------------------------------------------------------------------------------------------------------------------------------------------------------------------------------------------------------------------------------------------------------------------------------------------------------------------------------------------------------------------------------------------------------------------------------------------------------------------------------------------------------------------------------------------------------------------------------------------------------------------------------------------------------------------------------------------------------------------------------------------------------------------------------------------------------------------------------------------------------------------------------------------------------------------------------------------------------------------------------------------------------------------------------------------------------------------------------------------------------------------------------------------|---------------------------|
| Tafel<br>Nr. 1<br>Bild<br>Nr. | Hot sallen in the sallen in th | Fertigungen<br>unterlagen |
| 10                            | Fahrersehklappe, vollst.<br>Fahrersehklappe                                                                                                                                                                                                                                                                                                                                                                                                                                                                                                                                                                                                                                                                                                                                                                                                                                                                                                                                                                                                                                                                                                                                                                                                                                                                                                                                                                                                                                                                                                                                                                                                                                                                                                                                                                                                                                                                                                                                                                                                                                                                                    | 021 B 34011               |
| 3                             | Seitliche Sehklappe, vollst.                                                                                                                                                                                                                                                                                                                                                                                                                                                                                                                                                                                                                                                                                                                                                                                                                                                                                                                                                                                                                                                                                                                                                                                                                                                                                                                                                                                                                                                                                                                                                                                                                                                                                                                                                                                                                                                                                                                                                                                                                                                                                                   | 021 B 34012               |
| 4                             | Seitliche Sehklappe                                                                                                                                                                                                                                                                                                                                                                                                                                                                                                                                                                                                                                                                                                                                                                                                                                                                                                                                                                                                                                                                                                                                                                                                                                                                                                                                                                                                                                                                                                                                                                                                                                                                                                                                                                                                                                                                                                                                                                                                                                                                                                            | 021 B 34012-              |
| 5                             | Seheinsatz                                                                                                                                                                                                                                                                                                                                                                                                                                                                                                                                                                                                                                                                                                                                                                                                                                                                                                                                                                                                                                                                                                                                                                                                                                                                                                                                                                                                                                                                                                                                                                                                                                                                                                                                                                                                                                                                                                                                                                                                                                                                                                                     | 021 C 34014               |
| 6                             | Schutzsenster lang j. Fahrerseh-<br>flappe                                                                                                                                                                                                                                                                                                                                                                                                                                                                                                                                                                                                                                                                                                                                                                                                                                                                                                                                                                                                                                                                                                                                                                                                                                                                                                                                                                                                                                                                                                                                                                                                                                                                                                                                                                                                                                                                                                                                                                                                                                                                                     | 021 B 34015               |
| 7                             | Schutzglas mit Gummifassung,<br>zum Schutzsenster lang                                                                                                                                                                                                                                                                                                                                                                                                                                                                                                                                                                                                                                                                                                                                                                                                                                                                                                                                                                                                                                                                                                                                                                                                                                                                                                                                                                                                                                                                                                                                                                                                                                                                                                                                                                                                                                                                                                                                                                                                                                                                         | 021 B 34015 U             |
| 8                             | Schutzsenster turz für seitliche<br>Sehtlappe                                                                                                                                                                                                                                                                                                                                                                                                                                                                                                                                                                                                                                                                                                                                                                                                                                                                                                                                                                                                                                                                                                                                                                                                                                                                                                                                                                                                                                                                                                                                                                                                                                                                                                                                                                                                                                                                                                                                                                                                                                                                                  | 021 B 34016               |
| 9                             | Schutzglas mit Gummifassung,<br>für Schutzsenster kurz                                                                                                                                                                                                                                                                                                                                                                                                                                                                                                                                                                                                                                                                                                                                                                                                                                                                                                                                                                                                                                                                                                                                                                                                                                                                                                                                                                                                                                                                                                                                                                                                                                                                                                                                                                                                                                                                                                                                                                                                                                                                         | 021 E 34016 U             |
| 10                            | Behälter für Schuttfenster turg                                                                                                                                                                                                                                                                                                                                                                                                                                                                                                                                                                                                                                                                                                                                                                                                                                                                                                                                                                                                                                                                                                                                                                                                                                                                                                                                                                                                                                                                                                                                                                                                                                                                                                                                                                                                                                                                                                                                                                                                                                                                                                | 021 B 28280 U             |
| 11                            | Behälter für Schutzfenster Lavg                                                                                                                                                                                                                                                                                                                                                                                                                                                                                                                                                                                                                                                                                                                                                                                                                                                                                                                                                                                                                                                                                                                                                                                                                                                                                                                                                                                                                                                                                                                                                                                                                                                                                                                                                                                                                                                                                                                                                                                                                                                                                                | 021 B 28280 U             |
| 12                            | Behälter für 2 Schutzsenster (ein<br>langes u. ein kurzes)                                                                                                                                                                                                                                                                                                                                                                                                                                                                                                                                                                                                                                                                                                                                                                                                                                                                                                                                                                                                                                                                                                                                                                                                                                                                                                                                                                                                                                                                                                                                                                                                                                                                                                                                                                                                                                                                                                                                                                                                                                                                     | 021 B 28279 U             |
| 13                            | Stirnschutz f. Fahrerschklappe u.<br>seitl. Sehklappe                                                                                                                                                                                                                                                                                                                                                                                                                                                                                                                                                                                                                                                                                                                                                                                                                                                                                                                                                                                                                                                                                                                                                                                                                                                                                                                                                                                                                                                                                                                                                                                                                                                                                                                                                                                                                                                                                                                                                                                                                                                                          | 021 E 8955 U              |
| 14                            | Schutzglas (Gtasblod) furz<br>(70×150×54)                                                                                                                                                                                                                                                                                                                                                                                                                                                                                                                                                                                                                                                                                                                                                                                                                                                                                                                                                                                                                                                                                                                                                                                                                                                                                                                                                                                                                                                                                                                                                                                                                                                                                                                                                                                                                                                                                                                                                                                                                                                                                      | 021 D 8991                |
| 15                            | Schutzglas (Glasblod) lang<br>(79×270×54)                                                                                                                                                                                                                                                                                                                                                                                                                                                                                                                                                                                                                                                                                                                                                                                                                                                                                                                                                                                                                                                                                                                                                                                                                                                                                                                                                                                                                                                                                                                                                                                                                                                                                                                                                                                                                                                                                                                                                                                                                                                                                      | 021 D 34018               |
| 16                            | Hofter für 3 Schutzgläser, kurze                                                                                                                                                                                                                                                                                                                                                                                                                                                                                                                                                                                                                                                                                                                                                                                                                                                                                                                                                                                                                                                                                                                                                                                                                                                                                                                                                                                                                                                                                                                                                                                                                                                                                                                                                                                                                                                                                                                                                                                                                                                                                               | 021 C 28280 U             |
| 17                            | Halter für 2 Schutzgläser, lange                                                                                                                                                                                                                                                                                                                                                                                                                                                                                                                                                                                                                                                                                                                                                                                                                                                                                                                                                                                                                                                                                                                                                                                                                                                                                                                                                                                                                                                                                                                                                                                                                                                                                                                                                                                                                                                                                                                                                                                                                                                                                               | 021 C 28279 J             |
| .19                           | Spannleiste für Verdeck                                                                                                                                                                                                                                                                                                                                                                                                                                                                                                                                                                                                                                                                                                                                                                                                                                                                                                                                                                                                                                                                                                                                                                                                                                                                                                                                                                                                                                                                                                                                                                                                                                                                                                                                                                                                                                                                                                                                                                                                                                                                                                        | 021 D 28291-              |
| 0`19                          | Behälter f. langes Schutzglas                                                                                                                                                                                                                                                                                                                                                                                                                                                                                                                                                                                                                                                                                                                                                                                                                                                                                                                                                                                                                                                                                                                                                                                                                                                                                                                                                                                                                                                                                                                                                                                                                                                                                                                                                                                                                                                                                                                                                                                                                                                                                                  | 021 Q 37610 U             |
| 20                            | Behälter f. kurzes Schutzglas                                                                                                                                                                                                                                                                                                                                                                                                                                                                                                                                                                                                                                                                                                                                                                                                                                                                                                                                                                                                                                                                                                                                                                                                                                                                                                                                                                                                                                                                                                                                                                                                                                                                                                                                                                                                                                                                                                                                                                                                                                                                                                  | 021 D 37610 1             |
| Part of                       |                                                                                                                                                                                                                                                                                                                                                                                                                                                                                                                                                                                                                                                                                                                                                                                                                                                                                                                                                                                                                                                                                                                                                                                                                                                                                                                                                                                                                                                                                                                                                                                                                                                                                                                                                                                                                                                                                                                                                                                                                                                                                                                                |                           |

#### Noch I Aufbau mit Grundhaltern

|           |             |                                                                                                       | d'                                                                                                           |                                                        |               | 0         |                                                                                                                                                                                                 |                                                                            |                                                                          |                                            |                           |
|-----------|-------------|-------------------------------------------------------------------------------------------------------|--------------------------------------------------------------------------------------------------------------|--------------------------------------------------------|---------------|-----------|-------------------------------------------------------------------------------------------------------------------------------------------------------------------------------------------------|----------------------------------------------------------------------------|--------------------------------------------------------------------------|--------------------------------------------|---------------------------|
|           |             | Rocto I Aufba                                                                                         | u mit Grundha                                                                                                | ittern                                                 | commercialuse | , eo      |                                                                                                                                                                                                 | usernervieluser<br>1 Eas Befestiannasporrid                                | htungen für ein                                                          | 10 1 9764 -6                               | Arunne                    |
| 97)<br>98 | ild<br>r. 3 | out Benennung                                                                                         | Fertigungs-<br>unterlagen                                                                                    | Std. jęd<br>Fahrss.<br>Austo Ausj.<br>Aus B C          | Bemerkungen   |           | a) 1 Eats Besestigungsvorrichtungen für eine 1. MGGruppe<br>oder zwei s. MGBedienungen auf m. gp. Mannsch. Kw.<br>(Ed. Kfz. 251) nach Zeichnung 021 B 34 062<br>bestehend aus solgenden Teilen: |                                                                            |                                                                          |                                            |                           |
| istoric   | 3 3         | Kopfpolster für Fahrer<br>Sihmulde für Fahrersik<br>Rückenlehne für Fahrersik                         | 021 C 9240 U 4<br>021 C 28285 U 1<br>021 B 29285 U 8                                                         |                                                        | IMAKON        | ON HIS    | Bild<br>Rr. 4<br>Mr. 4<br>Mr. 4                                                                                                                                                                 | Benennung                                                                  | Fertigungs-<br>unterlagen                                                | Std. je<br>Fahrzg.<br>(Ausf.<br>A, B u. Ch | Bemertungen               |
|           | 5<br>6      | Fahrersitz<br>Berdeck<br>Bertzeugtasche Nr. 1<br>Wertzeugtasche Nr. 2<br>Sittissen, für lange Sithank | 021 B 9328<br>021 B 28291 U 1<br>021 B 28271 U 14<br>021 B 28271 U 14<br>021 B 28271 U 15<br>021 C 28263 U 6 | $ \begin{array}{c ccccccccccccccccccccccccccccccccccc$ | on BUSH       |           | 1<br>2<br>3                                                                                                                                                                                     | Halter für Laufschützer<br>Halter für Dreibein 34<br>Halter für Hülsensack | 021 D 28279 U18<br>021 E 28279 U 7<br>021 D 28279 U 2<br>021 B 34062 U 5 | 1210 12                                    |                           |
|           |             | Siştissen, für turze Sişbank<br>Sişunterlage, für lange Sişbank<br>Sişunterlage, für turze Sişbank    |                                                                                                              | - 2<br>55/1-2<br>2                                     |               | e.        | of Draited Bushman<br>of Draited Bushman<br>6<br>7                                                                                                                                              | Verschlußlager                                                             | 021 E 28279 U 6<br>021 E 28279 U 6<br>021 E 28279 U 3<br>021 C 34062 U 3 | 2<br>2<br>2                                | Als Erjatteil<br>auch für |
|           |             | oroial us                                                                                             | the droit                                                                                                    |                                                        | Corotal USO.  | lee of C' | 8<br>9                                                                                                                                                                                          | 5                                                                          | 021 B 34062 U 6<br>021 B 34062 U 1                                       | 22                                         | Ausf. A und<br>B          |
|           |             | not for sale or comin                                                                                 |                                                                                                              | 10 401 5310                                            | or conni      |           |                                                                                                                                                                                                 | to sale of contri                                                          |                                                                          |                                            |                           |
| Storic    | 10,00       | eso only                                                                                              | Historical purpos                                                                                            | ontri                                                  | MATON         | on on ist | incal purpose only                                                                                                                                                                              | MAY ON.                                                                    |                                                                          |                                            | on<br>On<br>On            |
| 8         |             |                                                                                                       | -                                                                                                            | Restor                                                 | ion BUSHNAY   | -Ai       |                                                                                                                                                                                                 | on Restoration Bushman on Const                                            | Bushmakow                                                                | oration BUSH                               |                           |
| •         |             |                                                                                                       | Omited                                                                                                       | Jshmakow                                               |               |           | omited Bushmak                                                                                                                                                                                  |                                                                            | DMitty Bushmakow                                                         |                                            | 9                         |
|           |             |                                                                                                       | otcharo                                                                                                      |                                                        |               | otonat    | 5                                                                                                                                                                                               | of charo                                                                   |                                                                          |                                            |                           |