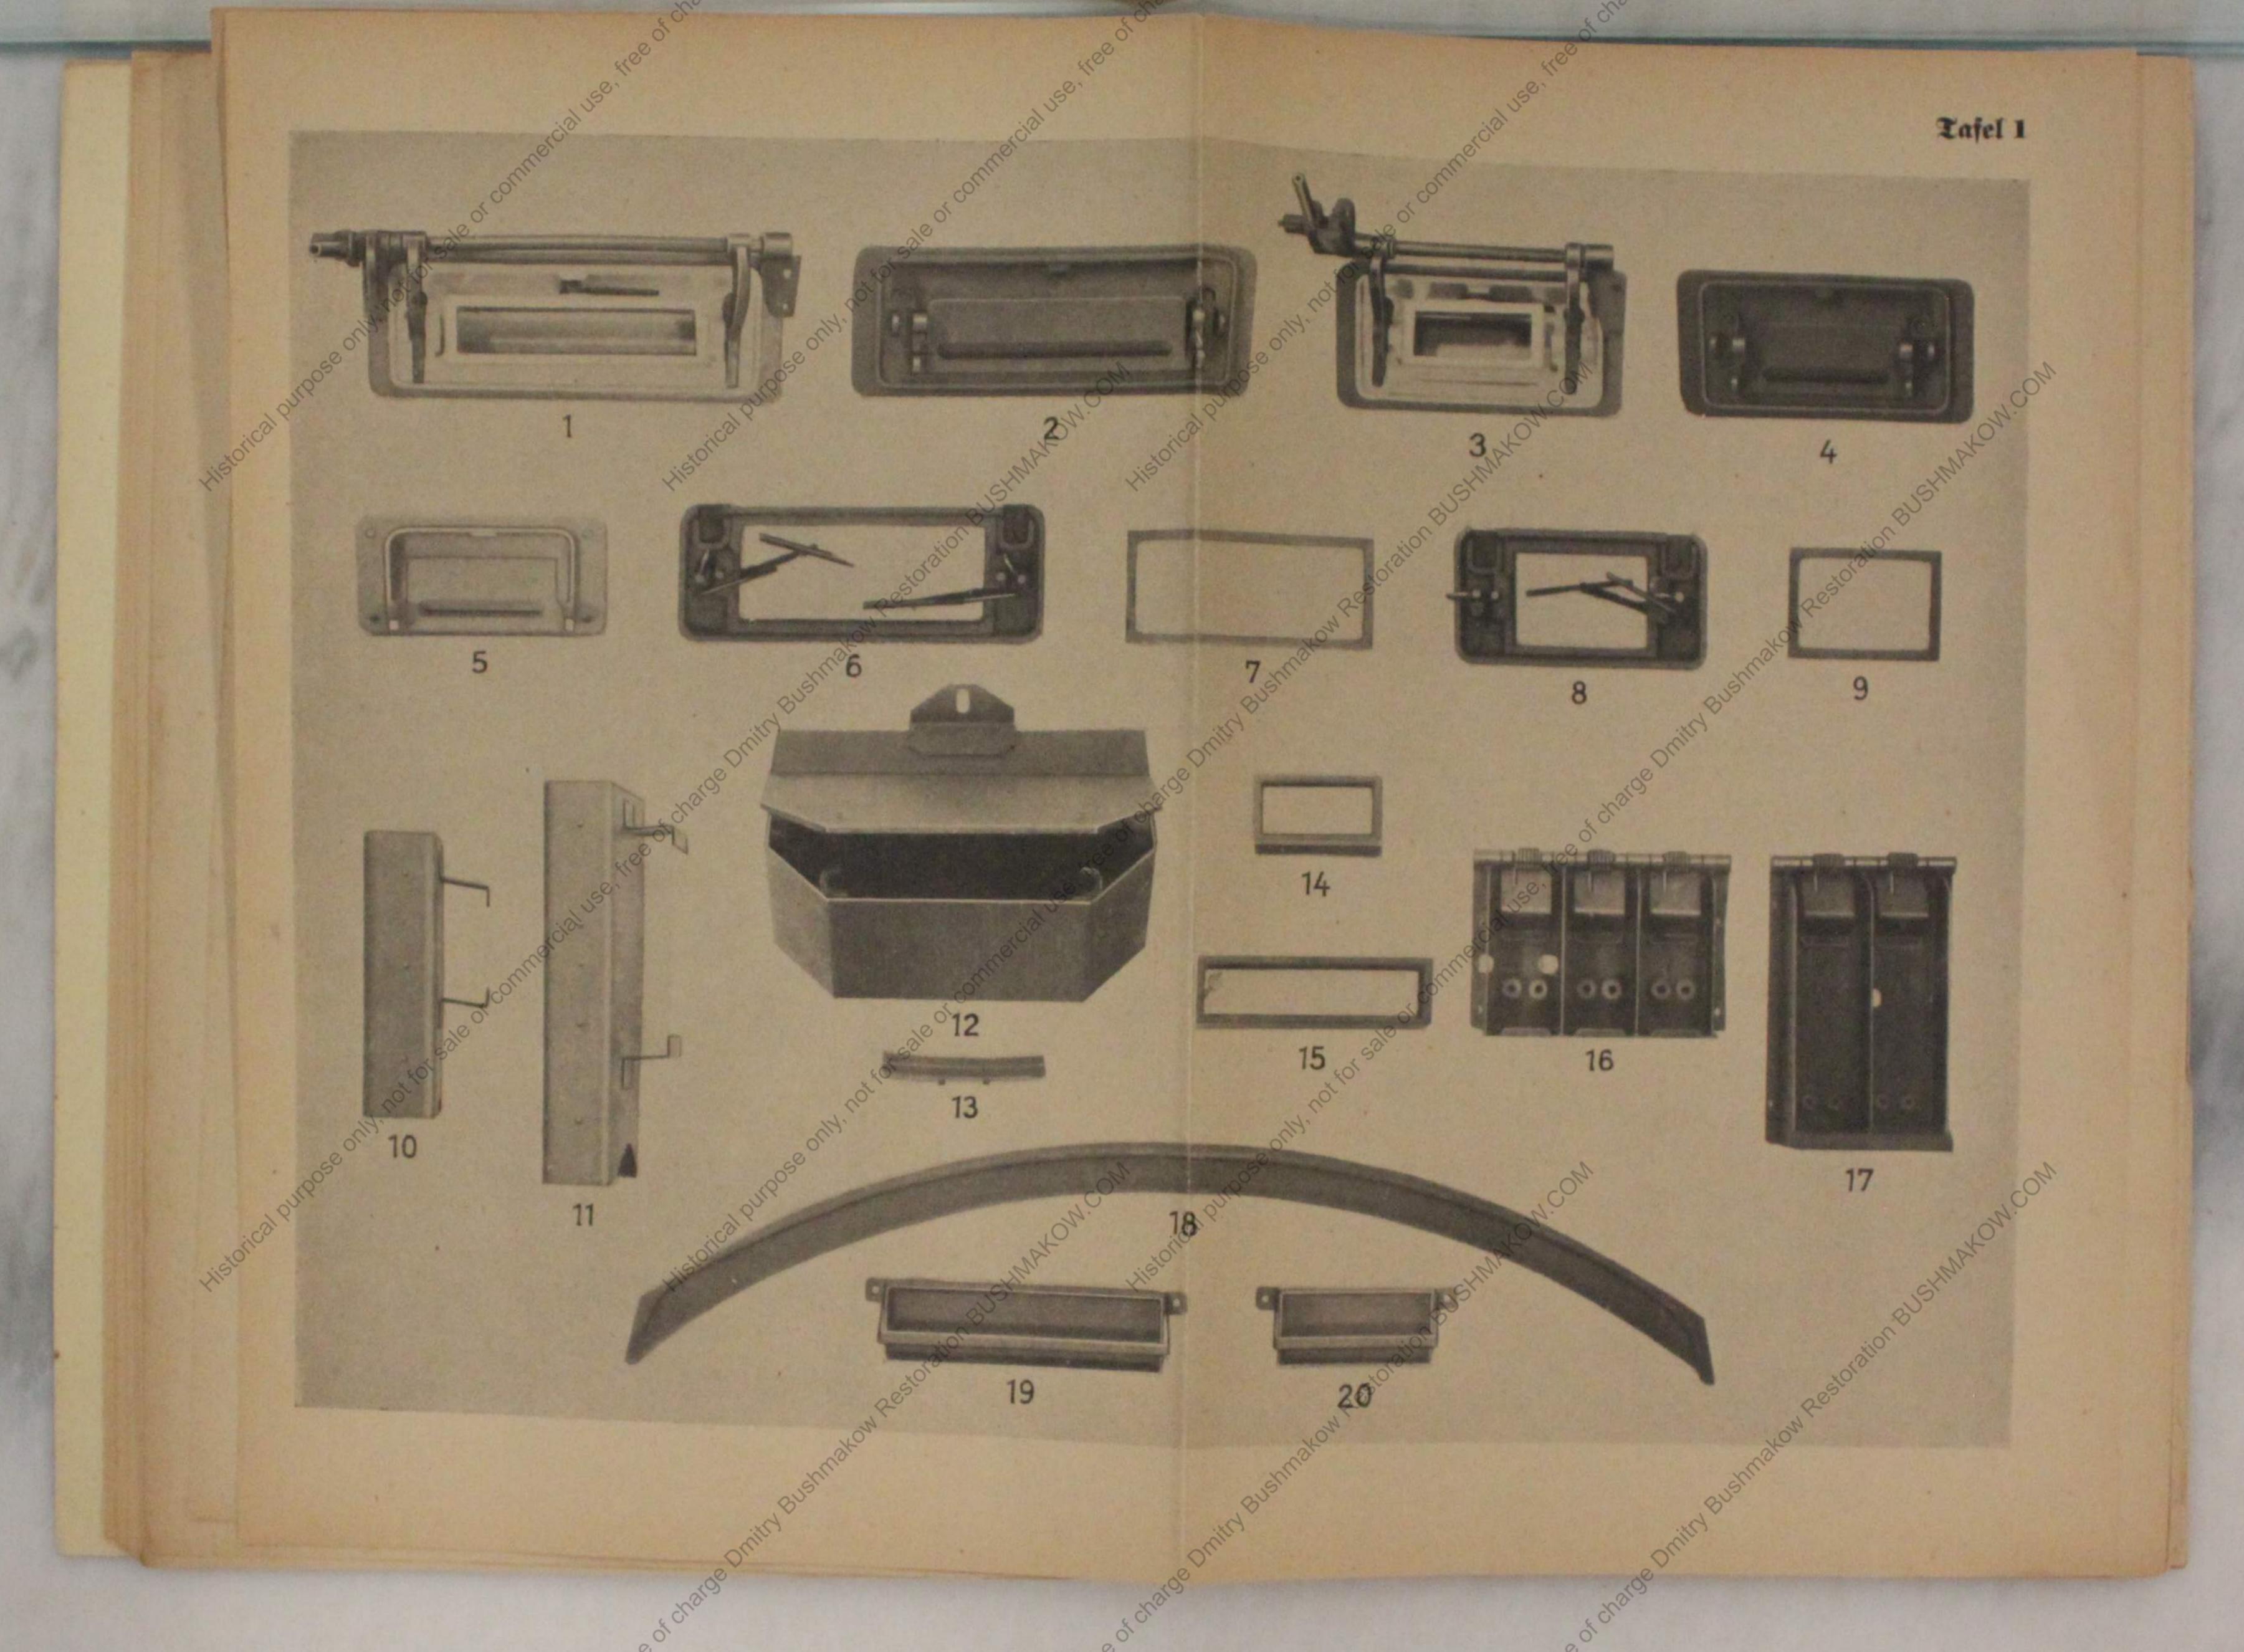

#### 1. Aufban mit Grundhaltern

|                               | Contraction of the second s                                                                                                                                                                                                                                                                                                                                                                                                                                                                                                                                                                                                                                                                                                                                                                                                                                                                                                                                                                                                                                                                                                                                                                                                                                                                                                                                                                                                                                                                                                                                                                                                                                                                                                                                                                                                                                                                                                                                                                                                                |                           |
|-------------------------------|--------------------------------------------------------------------------------------------------------------------------------------------------------------------------------------------------------------------------------------------------------------------------------------------------------------------------------------------------------------------------------------------------------------------------------------------------------------------------------------------------------------------------------------------------------------------------------------------------------------------------------------------------------------------------------------------------------------------------------------------------------------------------------------------------------------------------------------------------------------------------------------------------------------------------------------------------------------------------------------------------------------------------------------------------------------------------------------------------------------------------------------------------------------------------------------------------------------------------------------------------------------------------------------------------------------------------------------------------------------------------------------------------------------------------------------------------------------------------------------------------------------------------------------------------------------------------------------------------------------------------------------------------------------------------------------------------------------------------------------------------------------------------------------------------------------------------------------------------------------------------------------------------------------------------------------------------------------------------------------------------------------------------------------------------------------------------------------------------------------------------------|---------------------------|
| Tafel<br>Nr. 1<br>Bild<br>Nr. | Hot sallen in the sallen in th | Fertigungen<br>unterlagen |
| 10                            | Fahrersehklappe, vollst.<br>Fahrersehklappe                                                                                                                                                                                                                                                                                                                                                                                                                                                                                                                                                                                                                                                                                                                                                                                                                                                                                                                                                                                                                                                                                                                                                                                                                                                                                                                                                                                                                                                                                                                                                                                                                                                                                                                                                                                                                                                                                                                                                                                                                                                                                    | 021 B 34011               |
| 3                             | Seitliche Sehklappe, vollst.                                                                                                                                                                                                                                                                                                                                                                                                                                                                                                                                                                                                                                                                                                                                                                                                                                                                                                                                                                                                                                                                                                                                                                                                                                                                                                                                                                                                                                                                                                                                                                                                                                                                                                                                                                                                                                                                                                                                                                                                                                                                                                   | 021 B 34012               |
| 4                             | Seitliche Sehklappe                                                                                                                                                                                                                                                                                                                                                                                                                                                                                                                                                                                                                                                                                                                                                                                                                                                                                                                                                                                                                                                                                                                                                                                                                                                                                                                                                                                                                                                                                                                                                                                                                                                                                                                                                                                                                                                                                                                                                                                                                                                                                                            | 021 B 34012-              |
| 5                             | Seheinsatz                                                                                                                                                                                                                                                                                                                                                                                                                                                                                                                                                                                                                                                                                                                                                                                                                                                                                                                                                                                                                                                                                                                                                                                                                                                                                                                                                                                                                                                                                                                                                                                                                                                                                                                                                                                                                                                                                                                                                                                                                                                                                                                     | 021 C 34014               |
| 6                             | Schutzsenster lang j. Fahrerseh-<br>flappe                                                                                                                                                                                                                                                                                                                                                                                                                                                                                                                                                                                                                                                                                                                                                                                                                                                                                                                                                                                                                                                                                                                                                                                                                                                                                                                                                                                                                                                                                                                                                                                                                                                                                                                                                                                                                                                                                                                                                                                                                                                                                     | 021 B 34015               |
| 7                             | Schutzglas mit Gummifassung,<br>zum Schutzsenster lang                                                                                                                                                                                                                                                                                                                                                                                                                                                                                                                                                                                                                                                                                                                                                                                                                                                                                                                                                                                                                                                                                                                                                                                                                                                                                                                                                                                                                                                                                                                                                                                                                                                                                                                                                                                                                                                                                                                                                                                                                                                                         | 021 B 34015 U             |
| 8                             | Schutzsenster turz für seitliche<br>Sehtlappe                                                                                                                                                                                                                                                                                                                                                                                                                                                                                                                                                                                                                                                                                                                                                                                                                                                                                                                                                                                                                                                                                                                                                                                                                                                                                                                                                                                                                                                                                                                                                                                                                                                                                                                                                                                                                                                                                                                                                                                                                                                                                  | 021 B 34016               |
| 9                             | Schutzglas mit Gummifassung,<br>für Schutzsenster kurz                                                                                                                                                                                                                                                                                                                                                                                                                                                                                                                                                                                                                                                                                                                                                                                                                                                                                                                                                                                                                                                                                                                                                                                                                                                                                                                                                                                                                                                                                                                                                                                                                                                                                                                                                                                                                                                                                                                                                                                                                                                                         | 021 E 34016 U             |
| 10                            | Behälter für Schuttfenster turg                                                                                                                                                                                                                                                                                                                                                                                                                                                                                                                                                                                                                                                                                                                                                                                                                                                                                                                                                                                                                                                                                                                                                                                                                                                                                                                                                                                                                                                                                                                                                                                                                                                                                                                                                                                                                                                                                                                                                                                                                                                                                                | 021 B 28280 U             |
| 11                            | Behälter für Schutzfenster Lavg                                                                                                                                                                                                                                                                                                                                                                                                                                                                                                                                                                                                                                                                                                                                                                                                                                                                                                                                                                                                                                                                                                                                                                                                                                                                                                                                                                                                                                                                                                                                                                                                                                                                                                                                                                                                                                                                                                                                                                                                                                                                                                | 021 B 28280 U             |
| 12                            | Behälter für 2 Schutzsenster (ein<br>langes u. ein kurzes)                                                                                                                                                                                                                                                                                                                                                                                                                                                                                                                                                                                                                                                                                                                                                                                                                                                                                                                                                                                                                                                                                                                                                                                                                                                                                                                                                                                                                                                                                                                                                                                                                                                                                                                                                                                                                                                                                                                                                                                                                                                                     | 021 B 28279 U             |
| 13                            | Stirnschutz f. Fahrerschklappe u.<br>seitl. Sehklappe                                                                                                                                                                                                                                                                                                                                                                                                                                                                                                                                                                                                                                                                                                                                                                                                                                                                                                                                                                                                                                                                                                                                                                                                                                                                                                                                                                                                                                                                                                                                                                                                                                                                                                                                                                                                                                                                                                                                                                                                                                                                          | 021 E 8955 U              |
| 14                            | Schutzglas (Gtasblod) furz<br>(70×150×54)                                                                                                                                                                                                                                                                                                                                                                                                                                                                                                                                                                                                                                                                                                                                                                                                                                                                                                                                                                                                                                                                                                                                                                                                                                                                                                                                                                                                                                                                                                                                                                                                                                                                                                                                                                                                                                                                                                                                                                                                                                                                                      | 021 D 8991                |
| 15                            | Schutzglas (Glasblod) lang<br>(79×270×54)                                                                                                                                                                                                                                                                                                                                                                                                                                                                                                                                                                                                                                                                                                                                                                                                                                                                                                                                                                                                                                                                                                                                                                                                                                                                                                                                                                                                                                                                                                                                                                                                                                                                                                                                                                                                                                                                                                                                                                                                                                                                                      | 021 D 34018               |
| 16                            | Hofter für 3 Schutzgläser, kurze                                                                                                                                                                                                                                                                                                                                                                                                                                                                                                                                                                                                                                                                                                                                                                                                                                                                                                                                                                                                                                                                                                                                                                                                                                                                                                                                                                                                                                                                                                                                                                                                                                                                                                                                                                                                                                                                                                                                                                                                                                                                                               | 021 C 28280 U             |
| 17                            | Halter für 2 Schutzgläser, lange                                                                                                                                                                                                                                                                                                                                                                                                                                                                                                                                                                                                                                                                                                                                                                                                                                                                                                                                                                                                                                                                                                                                                                                                                                                                                                                                                                                                                                                                                                                                                                                                                                                                                                                                                                                                                                                                                                                                                                                                                                                                                               | 021 C 28279 J             |
| .19                           | Spannleiste für Verdeck                                                                                                                                                                                                                                                                                                                                                                                                                                                                                                                                                                                                                                                                                                                                                                                                                                                                                                                                                                                                                                                                                                                                                                                                                                                                                                                                                                                                                                                                                                                                                                                                                                                                                                                                                                                                                                                                                                                                                                                                                                                                                                        | 021 D 28291-              |
| 0`19                          | Behälter f. langes Schutzglas                                                                                                                                                                                                                                                                                                                                                                                                                                                                                                                                                                                                                                                                                                                                                                                                                                                                                                                                                                                                                                                                                                                                                                                                                                                                                                                                                                                                                                                                                                                                                                                                                                                                                                                                                                                                                                                                                                                                                                                                                                                                                                  | 021 Q 37610 U             |
| 20                            | Behälter f. kurzes Schutzglas                                                                                                                                                                                                                                                                                                                                                                                                                                                                                                                                                                                                                                                                                                                                                                                                                                                                                                                                                                                                                                                                                                                                                                                                                                                                                                                                                                                                                                                                                                                                                                                                                                                                                                                                                                                                                                                                                                                                                                                                                                                                                                  | 021 D 37610 1             |
| Part of                       |                                                                                                                                                                                                                                                                                                                                                                                                                                                                                                                                                                                                                                                                                                                                                                                                                                                                                                                                                                                                                                                                                                                                                                                                                                                                                                                                                                                                                                                                                                                                                                                                                                                                                                                                                                                                                                                                                                                                                                                                                                                                                                                                |                           |