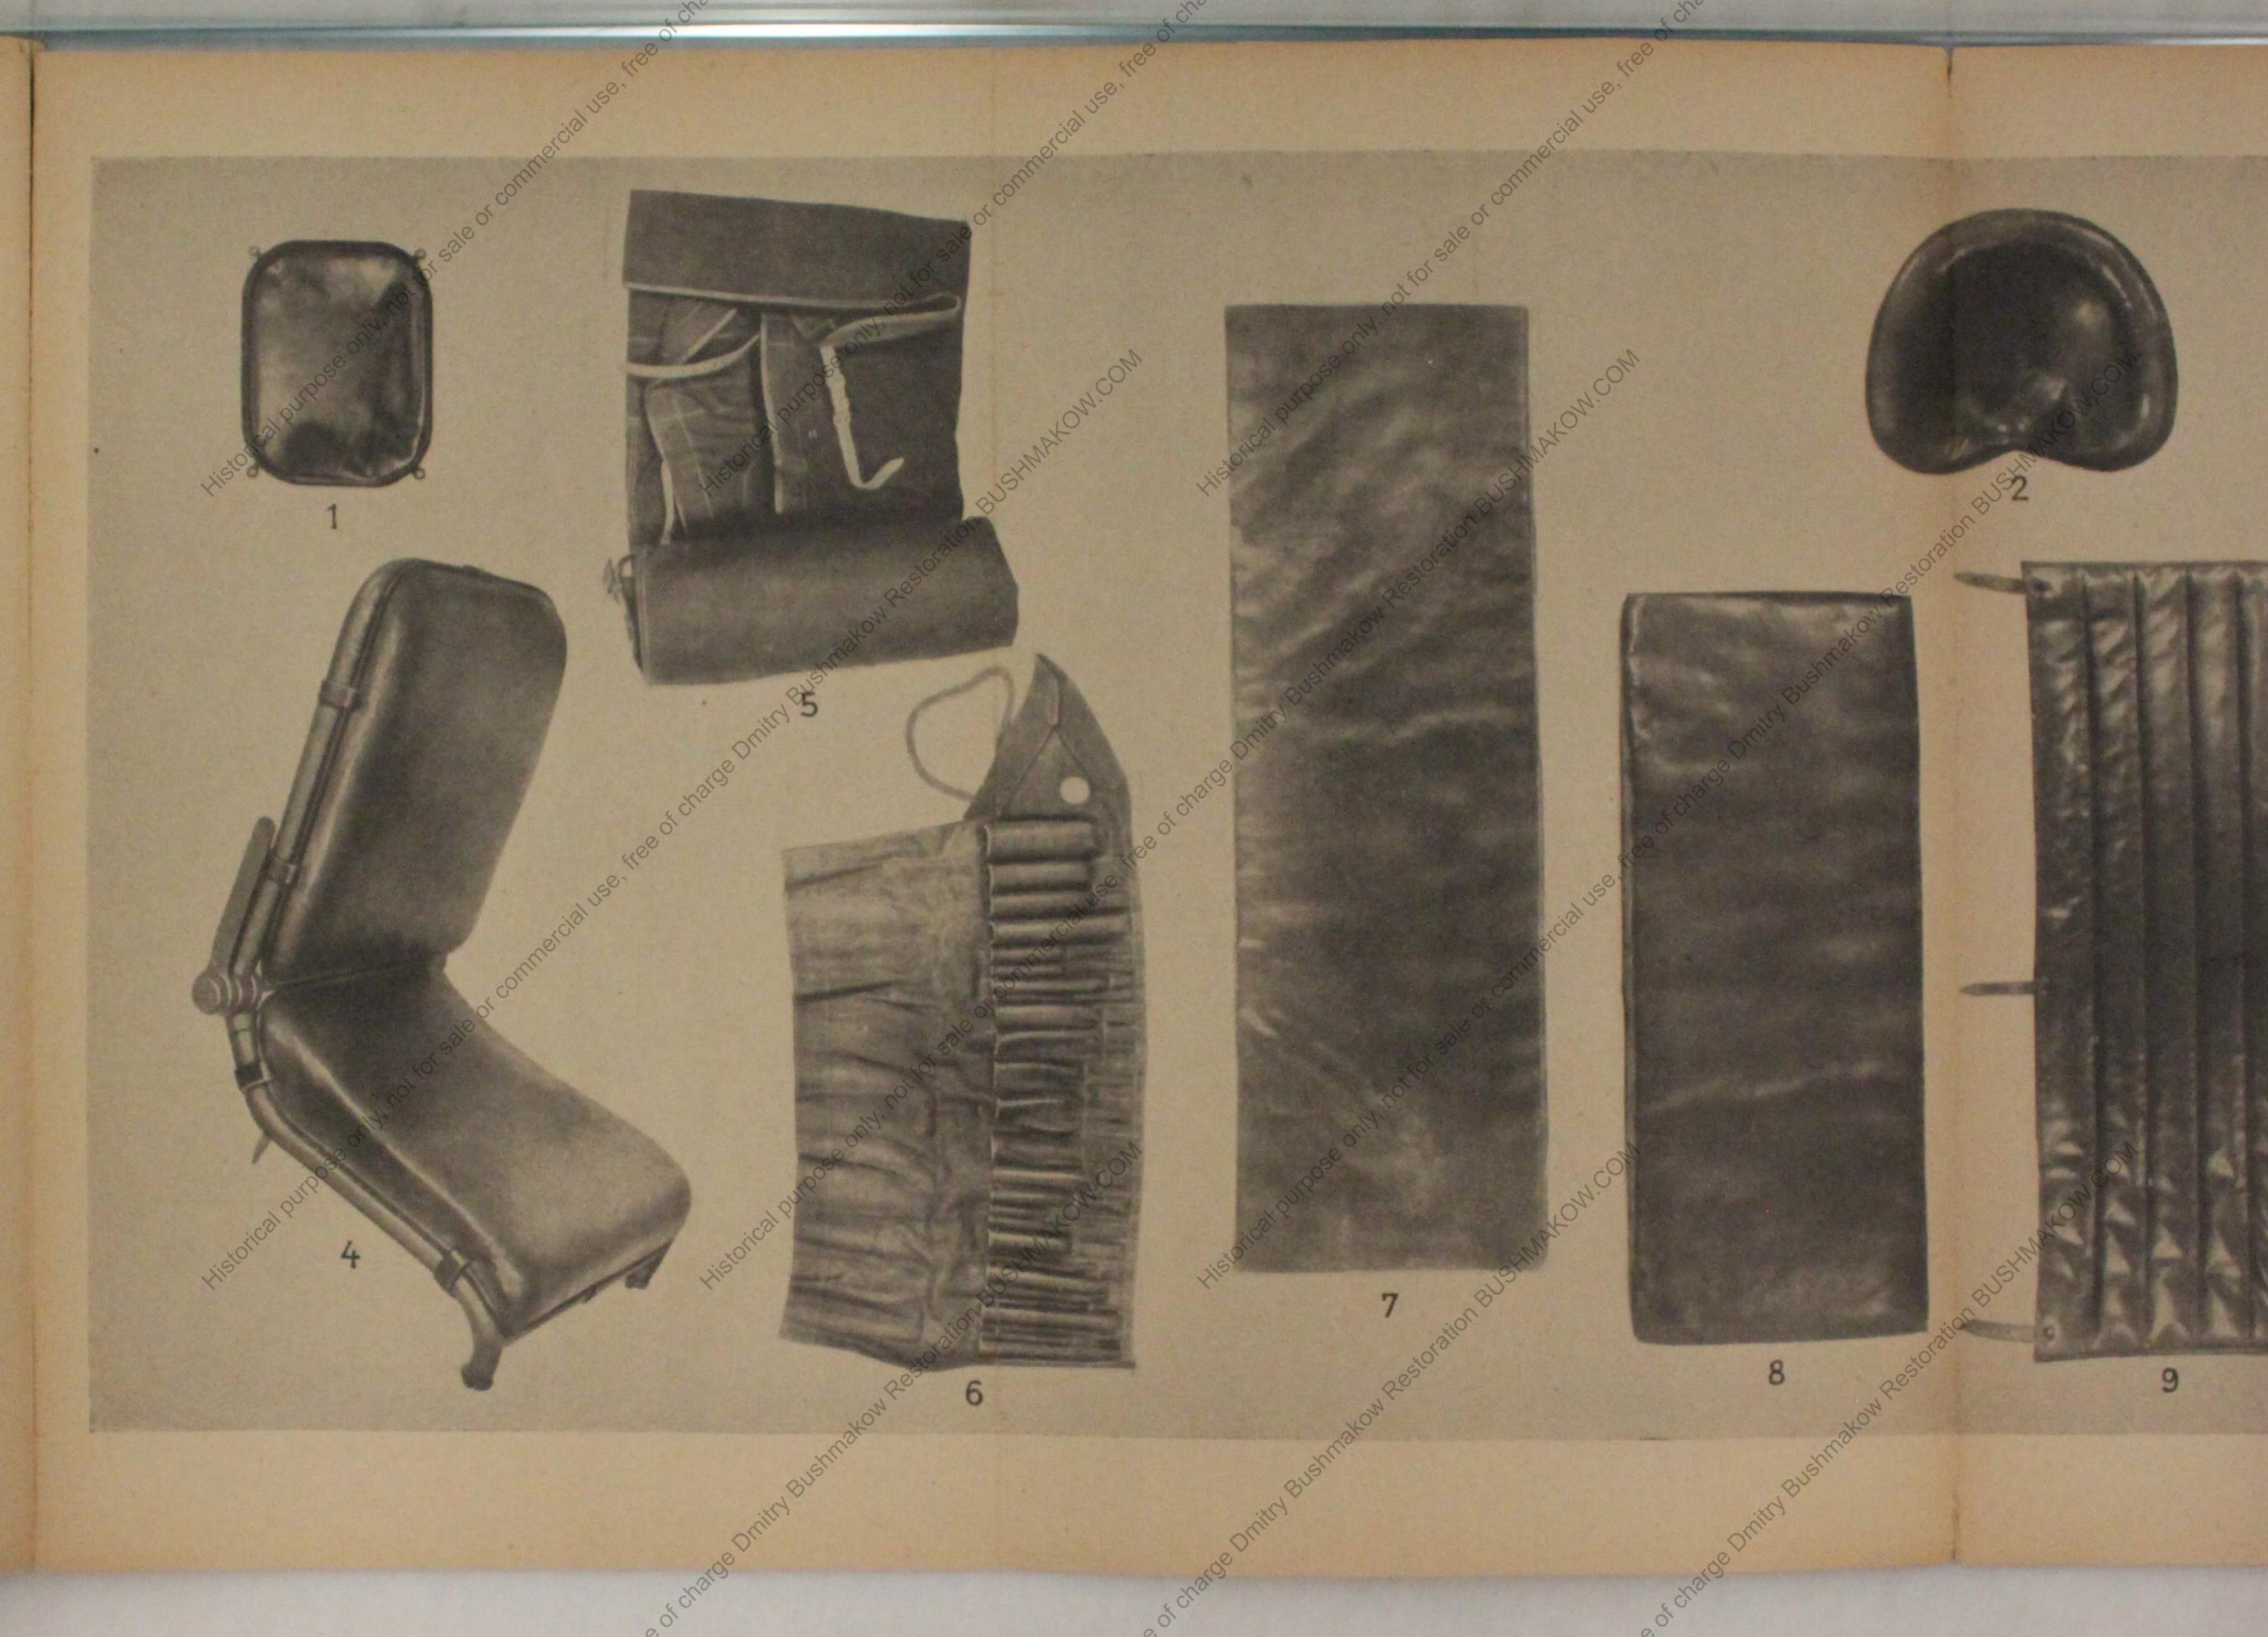

#### Noch I Aufbau mit Grundhaltern

|           |             |                                                                                                       | d'                                                                                                           |                                                        |               | 0         |                                                                                                                                                                                                 |                                                                            |                                                                          |                                            |                           |
|-----------|-------------|-------------------------------------------------------------------------------------------------------|--------------------------------------------------------------------------------------------------------------|--------------------------------------------------------|---------------|-----------|-------------------------------------------------------------------------------------------------------------------------------------------------------------------------------------------------|----------------------------------------------------------------------------|--------------------------------------------------------------------------|--------------------------------------------|---------------------------|
|           |             | Rocto I Aufba                                                                                         | u mit Grundha                                                                                                | ittern                                                 | commercialuse | , eo      |                                                                                                                                                                                                 | usernervieluser<br>1 Eas Befestiannasporrid                                | htungen für ein                                                          | 10 1 9764 -6                               | Arunne                    |
| 97)<br>98 | ild<br>r. 3 | out Benennung                                                                                         | Fertigungs-<br>unterlagen                                                                                    | Std. jęd<br>Fahrss.<br>Austo Ausj.<br>Aus B C          | Bemerkungen   |           | a) 1 Eats Besestigungsvorrichtungen für eine 1. MGGruppe<br>oder zwei s. MGBedienungen auf m. gp. Mannsch. Kw.<br>(Ed. Kfz. 251) nach Zeichnung 021 B 34 062<br>bestehend aus solgenden Teilen: |                                                                            |                                                                          |                                            |                           |
| istoric   | 3 3         | Kopfpolster für Fahrer<br>Sihmulde für Fahrersik<br>Rückenlehne für Fahrersik                         | 021 C 9240 U 4<br>021 C 28285 U 1<br>021 B 29285 U 8                                                         |                                                        | IMAKON        | ON HIS    | Bild<br>Rr. 4<br>Mr. 4<br>Mr. 4                                                                                                                                                                 | Benennung                                                                  | Fertigungs-<br>unterlagen                                                | Std. je<br>Fahrzg.<br>(Ausf.<br>A, B u. Ch | Bemertungen               |
|           | 5<br>6      | Fahrersitz<br>Berdeck<br>Bertzeugtasche Nr. 1<br>Wertzeugtasche Nr. 2<br>Sittissen, für lange Sithank | 021 B 9328<br>021 B 28291 U 1<br>021 B 28271 U 14<br>021 B 28271 U 14<br>021 B 28271 U 15<br>021 C 28263 U 6 | $ \begin{array}{c ccccccccccccccccccccccccccccccccccc$ | on BUSH       |           | 1<br>2<br>3                                                                                                                                                                                     | Halter für Laufschützer<br>Halter für Dreibein 34<br>Halter für Hülsensack | 021 D 28279 U18<br>021 E 28279 U 7<br>021 D 28279 U 2<br>021 B 34062 U 5 | 1210 12                                    |                           |
|           |             | Siştissen, für turze Sişbank<br>Sişunterlage, für lange Sişbank<br>Sişunterlage, für turze Sişbank    |                                                                                                              | - 2<br>55/1-2<br>2                                     |               | e.        | of Draited Bushman<br>of Draited Bushman<br>6<br>7                                                                                                                                              | Verschlußlager                                                             | 021 E 28279 U 6<br>021 E 28279 U 6<br>021 E 28279 U 3<br>021 C 34062 U 3 | 2<br>2<br>2                                | Als Erjatteil<br>auch für |
|           |             | oroial us                                                                                             | the droit                                                                                                    |                                                        | Corotal USO.  | lee of C' | 8<br>9                                                                                                                                                                                          | 5                                                                          | 021 B 34062 U 6<br>021 B 34062 U 1                                       | 22                                         | Ausf. A und<br>B          |
|           |             | not for sale or comin                                                                                 |                                                                                                              | 10 401 5310                                            | or conni      |           |                                                                                                                                                                                                 | to sale of contri                                                          |                                                                          |                                            |                           |
| Storic    | 10,00       | eso only                                                                                              | Historical purpos                                                                                            | ontri                                                  | MATON         | on on ist | incal purpose only                                                                                                                                                                              | MAY ON.                                                                    |                                                                          |                                            | on<br>On<br>On            |
| 8         |             |                                                                                                       | -                                                                                                            | Restor                                                 | ion BUSHNAY   | -Ai       |                                                                                                                                                                                                 | on Restoration Bushman on Const                                            | Bushmakow                                                                | oration BUSH                               |                           |
| •         |             |                                                                                                       | Omited                                                                                                       | Jshmakow                                               |               |           | omited Bushmak                                                                                                                                                                                  |                                                                            | DMitty Bushmakow                                                         |                                            | 9                         |
|           |             |                                                                                                       | otcharo                                                                                                      |                                                        |               | otonat    | 5                                                                                                                                                                                               | of charo                                                                   |                                                                          |                                            |                           |