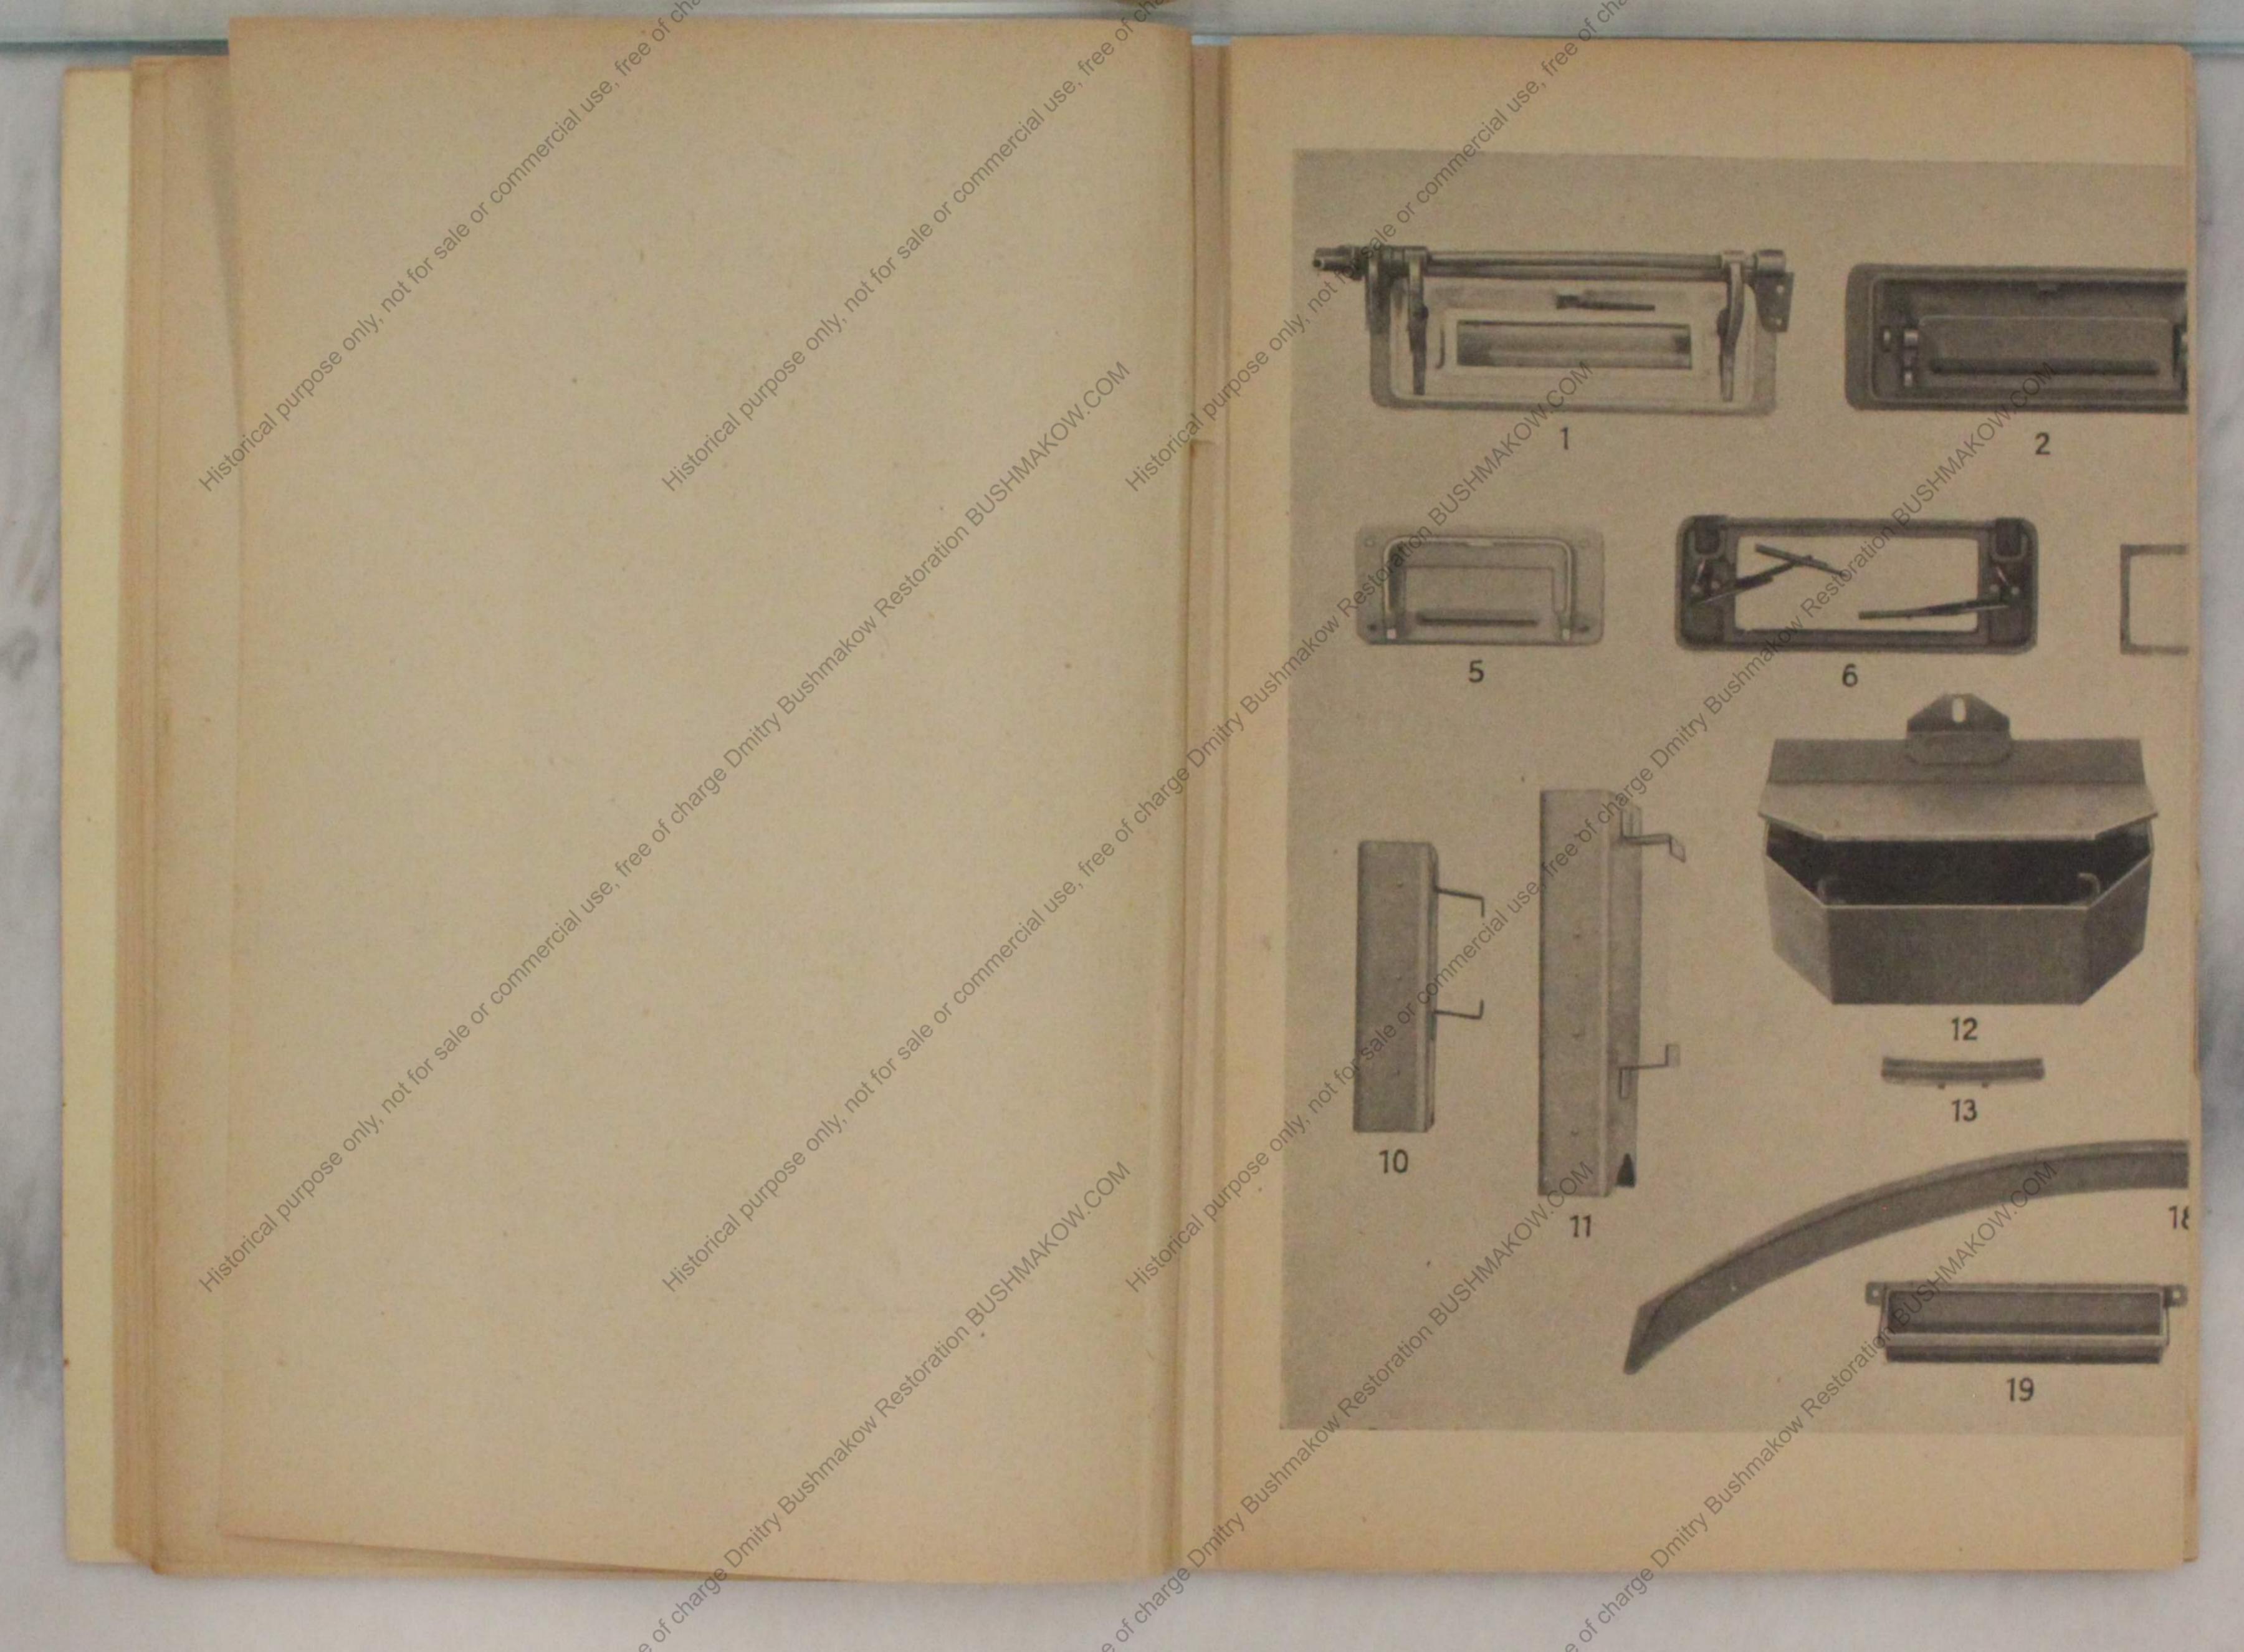

#### 1. Aufban mit Grundhaltern

|                               | Contraction of the second s                                                                                                                                                                                                                                                                                                                                                                                                                                                                                                                                                                                                                                                                                                                                                                                                                                                                                                                                                                                                                                                                                                                                                                                                                                                                                                                                                                                                                                                                                                                                                                                                                                                                                                                                                                                                                                                                                                                                                                                                                |                           |
|-------------------------------|--------------------------------------------------------------------------------------------------------------------------------------------------------------------------------------------------------------------------------------------------------------------------------------------------------------------------------------------------------------------------------------------------------------------------------------------------------------------------------------------------------------------------------------------------------------------------------------------------------------------------------------------------------------------------------------------------------------------------------------------------------------------------------------------------------------------------------------------------------------------------------------------------------------------------------------------------------------------------------------------------------------------------------------------------------------------------------------------------------------------------------------------------------------------------------------------------------------------------------------------------------------------------------------------------------------------------------------------------------------------------------------------------------------------------------------------------------------------------------------------------------------------------------------------------------------------------------------------------------------------------------------------------------------------------------------------------------------------------------------------------------------------------------------------------------------------------------------------------------------------------------------------------------------------------------------------------------------------------------------------------------------------------------------------------------------------------------------------------------------------------------|---------------------------|
| Tafel<br>Nr. 1<br>Bild<br>Nr. | Hot sallen in the sallen in th | Fertigungen<br>unterlagen |
| 10                            | Fahrersehklappe, vollst.<br>Fahrersehklappe                                                                                                                                                                                                                                                                                                                                                                                                                                                                                                                                                                                                                                                                                                                                                                                                                                                                                                                                                                                                                                                                                                                                                                                                                                                                                                                                                                                                                                                                                                                                                                                                                                                                                                                                                                                                                                                                                                                                                                                                                                                                                    | 021 B 34011               |
| 3                             | Seitliche Sehklappe, vollst.                                                                                                                                                                                                                                                                                                                                                                                                                                                                                                                                                                                                                                                                                                                                                                                                                                                                                                                                                                                                                                                                                                                                                                                                                                                                                                                                                                                                                                                                                                                                                                                                                                                                                                                                                                                                                                                                                                                                                                                                                                                                                                   | 021 B 34012               |
| 4                             | Seitliche Sehklappe                                                                                                                                                                                                                                                                                                                                                                                                                                                                                                                                                                                                                                                                                                                                                                                                                                                                                                                                                                                                                                                                                                                                                                                                                                                                                                                                                                                                                                                                                                                                                                                                                                                                                                                                                                                                                                                                                                                                                                                                                                                                                                            | 021 B 34012-              |
| 5                             | Seheinsatz                                                                                                                                                                                                                                                                                                                                                                                                                                                                                                                                                                                                                                                                                                                                                                                                                                                                                                                                                                                                                                                                                                                                                                                                                                                                                                                                                                                                                                                                                                                                                                                                                                                                                                                                                                                                                                                                                                                                                                                                                                                                                                                     | 021 C 34014               |
| 6                             | Schutzsenster lang j. Fahrerseh-<br>flappe                                                                                                                                                                                                                                                                                                                                                                                                                                                                                                                                                                                                                                                                                                                                                                                                                                                                                                                                                                                                                                                                                                                                                                                                                                                                                                                                                                                                                                                                                                                                                                                                                                                                                                                                                                                                                                                                                                                                                                                                                                                                                     | 021 B 34015               |
| 7                             | Schutzglas mit Gummifassung,<br>zum Schutzsenster lang                                                                                                                                                                                                                                                                                                                                                                                                                                                                                                                                                                                                                                                                                                                                                                                                                                                                                                                                                                                                                                                                                                                                                                                                                                                                                                                                                                                                                                                                                                                                                                                                                                                                                                                                                                                                                                                                                                                                                                                                                                                                         | 021 B 34015 U             |
| 8                             | Schutzsenster turz für seitliche<br>Sehtlappe                                                                                                                                                                                                                                                                                                                                                                                                                                                                                                                                                                                                                                                                                                                                                                                                                                                                                                                                                                                                                                                                                                                                                                                                                                                                                                                                                                                                                                                                                                                                                                                                                                                                                                                                                                                                                                                                                                                                                                                                                                                                                  | 021 B 34016               |
| 9                             | Schutzglas mit Gummifassung,<br>für Schutzsenster kurz                                                                                                                                                                                                                                                                                                                                                                                                                                                                                                                                                                                                                                                                                                                                                                                                                                                                                                                                                                                                                                                                                                                                                                                                                                                                                                                                                                                                                                                                                                                                                                                                                                                                                                                                                                                                                                                                                                                                                                                                                                                                         | 021 E 34016 U             |
| 10                            | Behälter für Schuttfenster turg                                                                                                                                                                                                                                                                                                                                                                                                                                                                                                                                                                                                                                                                                                                                                                                                                                                                                                                                                                                                                                                                                                                                                                                                                                                                                                                                                                                                                                                                                                                                                                                                                                                                                                                                                                                                                                                                                                                                                                                                                                                                                                | 021 B 28280 U             |
| 11                            | Behälter für Schutzfenster Lavg                                                                                                                                                                                                                                                                                                                                                                                                                                                                                                                                                                                                                                                                                                                                                                                                                                                                                                                                                                                                                                                                                                                                                                                                                                                                                                                                                                                                                                                                                                                                                                                                                                                                                                                                                                                                                                                                                                                                                                                                                                                                                                | 021 B 28280 U             |
| 12                            | Behälter für 2 Schutzsenster (ein<br>langes u. ein kurzes)                                                                                                                                                                                                                                                                                                                                                                                                                                                                                                                                                                                                                                                                                                                                                                                                                                                                                                                                                                                                                                                                                                                                                                                                                                                                                                                                                                                                                                                                                                                                                                                                                                                                                                                                                                                                                                                                                                                                                                                                                                                                     | 021 B 28279 U             |
| 13                            | Stirnschutz f. Fahrerschklappe u.<br>seitl. Sehklappe                                                                                                                                                                                                                                                                                                                                                                                                                                                                                                                                                                                                                                                                                                                                                                                                                                                                                                                                                                                                                                                                                                                                                                                                                                                                                                                                                                                                                                                                                                                                                                                                                                                                                                                                                                                                                                                                                                                                                                                                                                                                          | 021 E 8955 U              |
| 14                            | Schutzglas (Gtasblod) furz<br>(70×150×54)                                                                                                                                                                                                                                                                                                                                                                                                                                                                                                                                                                                                                                                                                                                                                                                                                                                                                                                                                                                                                                                                                                                                                                                                                                                                                                                                                                                                                                                                                                                                                                                                                                                                                                                                                                                                                                                                                                                                                                                                                                                                                      | 021 D 8991                |
| 15                            | Schutzglas (Glasblod) lang<br>(79×270×54)                                                                                                                                                                                                                                                                                                                                                                                                                                                                                                                                                                                                                                                                                                                                                                                                                                                                                                                                                                                                                                                                                                                                                                                                                                                                                                                                                                                                                                                                                                                                                                                                                                                                                                                                                                                                                                                                                                                                                                                                                                                                                      | 021 D 34018               |
| 16                            | Hofter für 3 Schutzgläser, kurze                                                                                                                                                                                                                                                                                                                                                                                                                                                                                                                                                                                                                                                                                                                                                                                                                                                                                                                                                                                                                                                                                                                                                                                                                                                                                                                                                                                                                                                                                                                                                                                                                                                                                                                                                                                                                                                                                                                                                                                                                                                                                               | 021 C 28280 U             |
| 17                            | Halter für 2 Schutzgläser, lange                                                                                                                                                                                                                                                                                                                                                                                                                                                                                                                                                                                                                                                                                                                                                                                                                                                                                                                                                                                                                                                                                                                                                                                                                                                                                                                                                                                                                                                                                                                                                                                                                                                                                                                                                                                                                                                                                                                                                                                                                                                                                               | 021 C 28279 J             |
| .19                           | Spannleiste für Verdeck                                                                                                                                                                                                                                                                                                                                                                                                                                                                                                                                                                                                                                                                                                                                                                                                                                                                                                                                                                                                                                                                                                                                                                                                                                                                                                                                                                                                                                                                                                                                                                                                                                                                                                                                                                                                                                                                                                                                                                                                                                                                                                        | 021 D 28291-              |
| 0`19                          | Behälter f. langes Schutzglas                                                                                                                                                                                                                                                                                                                                                                                                                                                                                                                                                                                                                                                                                                                                                                                                                                                                                                                                                                                                                                                                                                                                                                                                                                                                                                                                                                                                                                                                                                                                                                                                                                                                                                                                                                                                                                                                                                                                                                                                                                                                                                  | 021 Q 37610 U             |
| 20                            | Behälter f. kurzes Schutzglas                                                                                                                                                                                                                                                                                                                                                                                                                                                                                                                                                                                                                                                                                                                                                                                                                                                                                                                                                                                                                                                                                                                                                                                                                                                                                                                                                                                                                                                                                                                                                                                                                                                                                                                                                                                                                                                                                                                                                                                                                                                                                                  | 021 D 37610 1             |
| Part of                       |                                                                                                                                                                                                                                                                                                                                                                                                                                                                                                                                                                                                                                                                                                                                                                                                                                                                                                                                                                                                                                                                                                                                                                                                                                                                                                                                                                                                                                                                                                                                                                                                                                                                                                                                                                                                                                                                                                                                                                                                                                                                                                                                |                           |