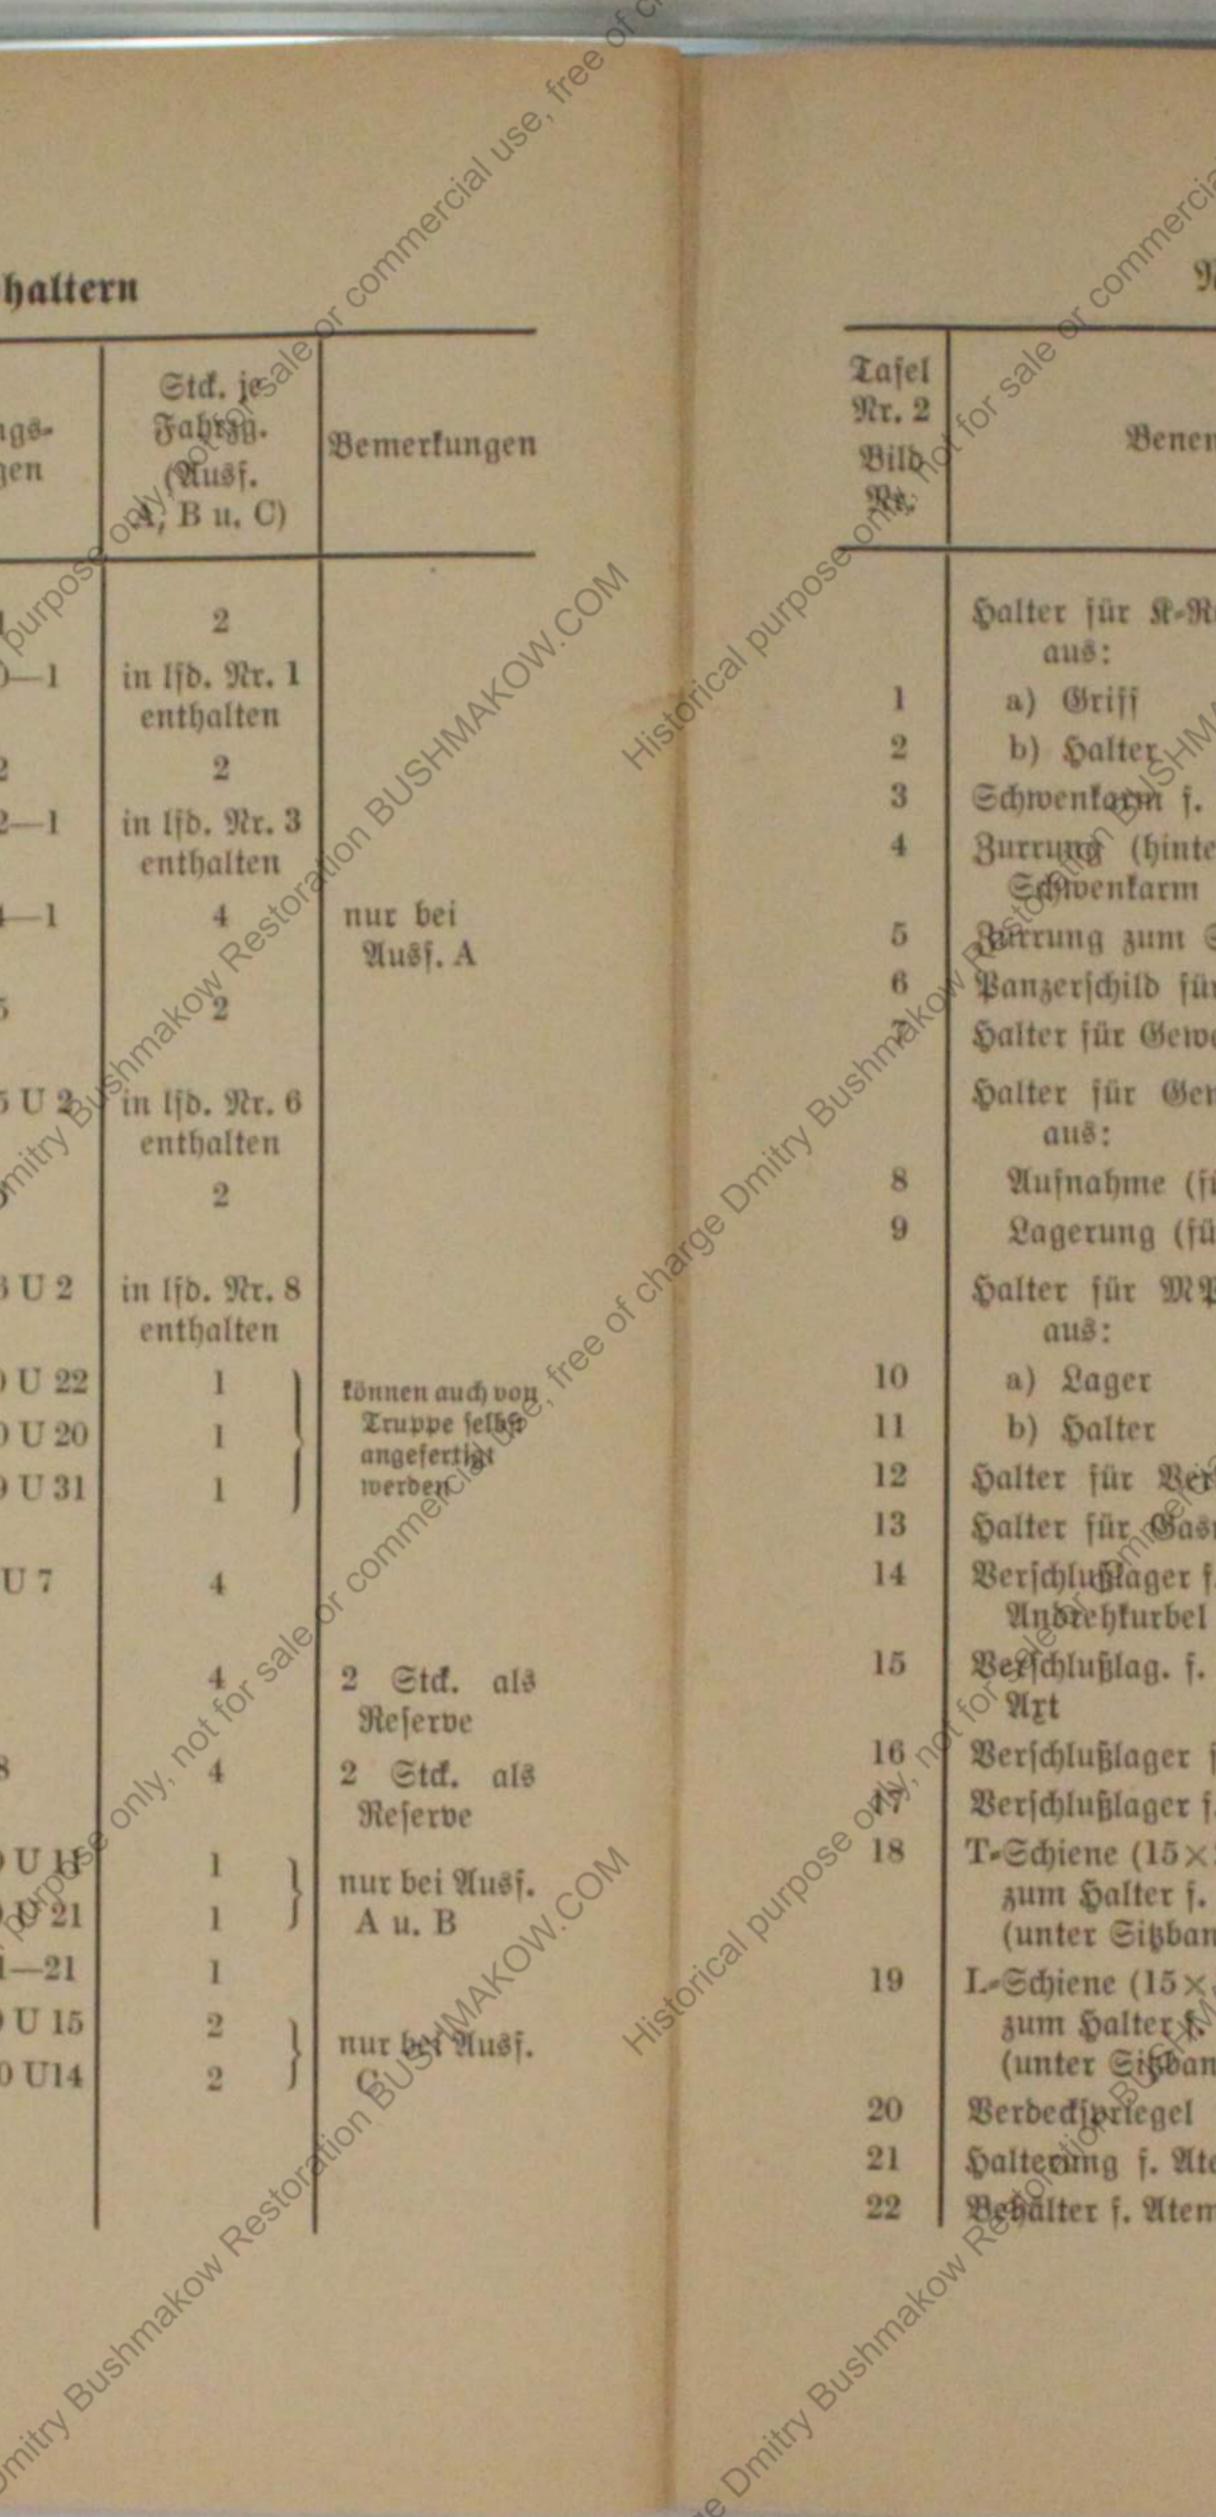

#### 1. Aufban mit Grundhaltern

|                               | Contraction of the second s                                                                                                                                                                                                                                                                                                                                                                                                                                                                                                                                                                                                                                                                                                                                                                                                                                                                                                                                                                                                                                                                                                                                                                                                                                                                                                                                                                                                                                                                                                                                                                                                                                                                                                                                                                                                                                                                                                                                                                                                                |                           |
|-------------------------------|--------------------------------------------------------------------------------------------------------------------------------------------------------------------------------------------------------------------------------------------------------------------------------------------------------------------------------------------------------------------------------------------------------------------------------------------------------------------------------------------------------------------------------------------------------------------------------------------------------------------------------------------------------------------------------------------------------------------------------------------------------------------------------------------------------------------------------------------------------------------------------------------------------------------------------------------------------------------------------------------------------------------------------------------------------------------------------------------------------------------------------------------------------------------------------------------------------------------------------------------------------------------------------------------------------------------------------------------------------------------------------------------------------------------------------------------------------------------------------------------------------------------------------------------------------------------------------------------------------------------------------------------------------------------------------------------------------------------------------------------------------------------------------------------------------------------------------------------------------------------------------------------------------------------------------------------------------------------------------------------------------------------------------------------------------------------------------------------------------------------------------|---------------------------|
| Tafel<br>Nr. 1<br>Bild<br>Nr. | Hot sallen in the sallen in th | Fertigungen<br>unterlagen |
| 10                            | Fahrersehklappe, vollst.<br>Fahrersehklappe                                                                                                                                                                                                                                                                                                                                                                                                                                                                                                                                                                                                                                                                                                                                                                                                                                                                                                                                                                                                                                                                                                                                                                                                                                                                                                                                                                                                                                                                                                                                                                                                                                                                                                                                                                                                                                                                                                                                                                                                                                                                                    | 021 B 34011               |
| 3                             | Seitliche Sehklappe, vollst.                                                                                                                                                                                                                                                                                                                                                                                                                                                                                                                                                                                                                                                                                                                                                                                                                                                                                                                                                                                                                                                                                                                                                                                                                                                                                                                                                                                                                                                                                                                                                                                                                                                                                                                                                                                                                                                                                                                                                                                                                                                                                                   | 021 B 34012               |
| 4                             | Seitliche Sehklappe                                                                                                                                                                                                                                                                                                                                                                                                                                                                                                                                                                                                                                                                                                                                                                                                                                                                                                                                                                                                                                                                                                                                                                                                                                                                                                                                                                                                                                                                                                                                                                                                                                                                                                                                                                                                                                                                                                                                                                                                                                                                                                            | 021 B 34012-              |
| 5                             | Seheinsatz                                                                                                                                                                                                                                                                                                                                                                                                                                                                                                                                                                                                                                                                                                                                                                                                                                                                                                                                                                                                                                                                                                                                                                                                                                                                                                                                                                                                                                                                                                                                                                                                                                                                                                                                                                                                                                                                                                                                                                                                                                                                                                                     | 021 C 34014               |
| 6                             | Schutzsenster lang j. Fahrerseh-<br>flappe                                                                                                                                                                                                                                                                                                                                                                                                                                                                                                                                                                                                                                                                                                                                                                                                                                                                                                                                                                                                                                                                                                                                                                                                                                                                                                                                                                                                                                                                                                                                                                                                                                                                                                                                                                                                                                                                                                                                                                                                                                                                                     | 021 B 34015               |
| 7                             | Schutzglas mit Gummifassung,<br>zum Schutzsenster lang                                                                                                                                                                                                                                                                                                                                                                                                                                                                                                                                                                                                                                                                                                                                                                                                                                                                                                                                                                                                                                                                                                                                                                                                                                                                                                                                                                                                                                                                                                                                                                                                                                                                                                                                                                                                                                                                                                                                                                                                                                                                         | 021 B 34015 U             |
| 8                             | Schutzsenster turz für seitliche<br>Sehtlappe                                                                                                                                                                                                                                                                                                                                                                                                                                                                                                                                                                                                                                                                                                                                                                                                                                                                                                                                                                                                                                                                                                                                                                                                                                                                                                                                                                                                                                                                                                                                                                                                                                                                                                                                                                                                                                                                                                                                                                                                                                                                                  | 021 B 34016               |
| 9                             | Schutzglas mit Gummifassung,<br>für Schutzsenster kurz                                                                                                                                                                                                                                                                                                                                                                                                                                                                                                                                                                                                                                                                                                                                                                                                                                                                                                                                                                                                                                                                                                                                                                                                                                                                                                                                                                                                                                                                                                                                                                                                                                                                                                                                                                                                                                                                                                                                                                                                                                                                         | 021 E 34016 U             |
| 10                            | Behälter für Schuttfenster turg                                                                                                                                                                                                                                                                                                                                                                                                                                                                                                                                                                                                                                                                                                                                                                                                                                                                                                                                                                                                                                                                                                                                                                                                                                                                                                                                                                                                                                                                                                                                                                                                                                                                                                                                                                                                                                                                                                                                                                                                                                                                                                | 021 B 28280 U             |
| 11                            | Behälter für Schutzfenster Lavg                                                                                                                                                                                                                                                                                                                                                                                                                                                                                                                                                                                                                                                                                                                                                                                                                                                                                                                                                                                                                                                                                                                                                                                                                                                                                                                                                                                                                                                                                                                                                                                                                                                                                                                                                                                                                                                                                                                                                                                                                                                                                                | 021 B 28280 U             |
| 12                            | Behälter für 2 Schutzsenster (ein<br>langes u. ein kurzes)                                                                                                                                                                                                                                                                                                                                                                                                                                                                                                                                                                                                                                                                                                                                                                                                                                                                                                                                                                                                                                                                                                                                                                                                                                                                                                                                                                                                                                                                                                                                                                                                                                                                                                                                                                                                                                                                                                                                                                                                                                                                     | 021 B 28279 U             |
| 13                            | Stirnschutz f. Fahrerschklappe u.<br>seitl. Sehklappe                                                                                                                                                                                                                                                                                                                                                                                                                                                                                                                                                                                                                                                                                                                                                                                                                                                                                                                                                                                                                                                                                                                                                                                                                                                                                                                                                                                                                                                                                                                                                                                                                                                                                                                                                                                                                                                                                                                                                                                                                                                                          | 021 E 8955 U              |
| 14                            | Schutzglas (Gtasblod) furz<br>(70×150×54)                                                                                                                                                                                                                                                                                                                                                                                                                                                                                                                                                                                                                                                                                                                                                                                                                                                                                                                                                                                                                                                                                                                                                                                                                                                                                                                                                                                                                                                                                                                                                                                                                                                                                                                                                                                                                                                                                                                                                                                                                                                                                      | 021 D 8991                |
| 15                            | Schutzglas (Glasblod) lang<br>(79×270×54)                                                                                                                                                                                                                                                                                                                                                                                                                                                                                                                                                                                                                                                                                                                                                                                                                                                                                                                                                                                                                                                                                                                                                                                                                                                                                                                                                                                                                                                                                                                                                                                                                                                                                                                                                                                                                                                                                                                                                                                                                                                                                      | 021 D 34018               |
| 16                            | Hofter für 3 Schutzgläser, kurze                                                                                                                                                                                                                                                                                                                                                                                                                                                                                                                                                                                                                                                                                                                                                                                                                                                                                                                                                                                                                                                                                                                                                                                                                                                                                                                                                                                                                                                                                                                                                                                                                                                                                                                                                                                                                                                                                                                                                                                                                                                                                               | 021 C 28280 U             |
| 17                            | Halter für 2 Schutzgläser, lange                                                                                                                                                                                                                                                                                                                                                                                                                                                                                                                                                                                                                                                                                                                                                                                                                                                                                                                                                                                                                                                                                                                                                                                                                                                                                                                                                                                                                                                                                                                                                                                                                                                                                                                                                                                                                                                                                                                                                                                                                                                                                               | 021 C 28279 J             |
| .19                           | Spannleiste für Verdeck                                                                                                                                                                                                                                                                                                                                                                                                                                                                                                                                                                                                                                                                                                                                                                                                                                                                                                                                                                                                                                                                                                                                                                                                                                                                                                                                                                                                                                                                                                                                                                                                                                                                                                                                                                                                                                                                                                                                                                                                                                                                                                        | 021 D 28291-              |
| 0`19                          | Behälter f. langes Schutzglas                                                                                                                                                                                                                                                                                                                                                                                                                                                                                                                                                                                                                                                                                                                                                                                                                                                                                                                                                                                                                                                                                                                                                                                                                                                                                                                                                                                                                                                                                                                                                                                                                                                                                                                                                                                                                                                                                                                                                                                                                                                                                                  | 021 Q 37610 U             |
| 20                            | Behälter f. kurzes Schutzglas                                                                                                                                                                                                                                                                                                                                                                                                                                                                                                                                                                                                                                                                                                                                                                                                                                                                                                                                                                                                                                                                                                                                                                                                                                                                                                                                                                                                                                                                                                                                                                                                                                                                                                                                                                                                                                                                                                                                                                                                                                                                                                  | 021 D 37610 1             |
| Part of                       |                                                                                                                                                                                                                                                                                                                                                                                                                                                                                                                                                                                                                                                                                                                                                                                                                                                                                                                                                                                                                                                                                                                                                                                                                                                                                                                                                                                                                                                                                                                                                                                                                                                                                                                                                                                                                                                                                                                                                                                                                                                                                                                                |                           |

charge

VIII

X

| a started and the second                       | and the second second                 | and the second | and the state                |                                       |
|------------------------------------------------|---------------------------------------|----------------|------------------------------|---------------------------------------|
| nnung                                          | Fertigungs-<br>unterlagen             | Fah<br>Ausj.   | t. je<br>1739.<br>Aušf.<br>C | Bemerfungen                           |
| tollen, Bestehenb                              |                                       |                |                              | N. ON                                 |
| At                                             | 021 D 37610 U20                       | 1              | 124                          |                                       |
| 2.                                             | 021 E 37610 U 21                      | 1              | CHIM.                        |                                       |
| Flugzielbeschuß                                | 021 B 28288, BI.1                     | 10             | 51                           |                                       |
| en rechts) zum                                 | 021 D 28288 U 4                       | JOIL I         |                              | Alter Barris 1897                     |
|                                                | i i i i i i i i i i i i i i i i i i i | 50             |                              |                                       |
| Schwenkarm                                     | 021 C 28288 U 20                      | 1              | 2                            |                                       |
| ir MG.                                         | 021 B 37614                           | 1              | 1                            |                                       |
| vehre                                          | 021 C 36556 U 1                       | -              | 2                            |                                       |
| wehr, bestehend                                | BUSTI                                 |                |                              | States and the                        |
| a. a                                           | But .                                 | 1              |                              |                                       |
| für Gewehr)                                    | 021 D 16000 U 4                       | 6              | 8                            |                                       |
| ür Gewehr)                                     | 021 E 16000 U 1                       | 6              | -                            |                                       |
| P. 38, bestedend                               |                                       |                |                              |                                       |
| 410° O'                                        | 001 72 07010 77 0                     |                |                              | halter f. 1 DR B 38<br>fann bei Aust. |
| co'                                            | 021 E 37610 U 2                       | -              | 2                            | A u. B nach-<br>trägl.eingebaut       |
| rbedjpriegel                                   | 021 D 37610 U 3                       | -              | 2 ]                          | werben                                |
|                                                | 021 E 28279 U 20                      | 3              | 1                            |                                       |
| smaste                                         | 021 C 9249 U 25                       | 1              | 1                            |                                       |
| f. Brechstange u.                              | 021 E 28282 U 19                      | 2              | 2                            |                                       |
| Kreuzhade und                                  | 021 D 28282 U 20                      | 2              | 2                            |                                       |
|                                                |                                       |                |                              |                                       |
| f. Spaten                                      | 021 D 28282 U 21                      | 2              | 2                            | S. F. S. M. P. C.                     |
| f. AndrKurb.                                   | 021 E 28282 U 22                      | 1              | -                            | Contraction of the second             |
| Patronenkasten                                 | 021 F 28281-72                        | 44             | 44                           | on.com                                |
| nf) (1.5×2), 355 lg.,<br>Batronenkasten<br>nf) | 021 F 28281—77                        | 8              | Star 1                       | 04.                                   |
| ANT ANT ANT                                    | 021-28291-4                           | 40             | 4                            |                                       |
| temschlauch                                    | 021 D 34040 U 4                       | No.            | 1                            |                                       |
|                                                | 021 D 34040 U 3                       | <sup>1</sup>   | 1                            |                                       |
| AND THE REAL PROPERTY OF                       | who have                              |                | - The second                 |                                       |