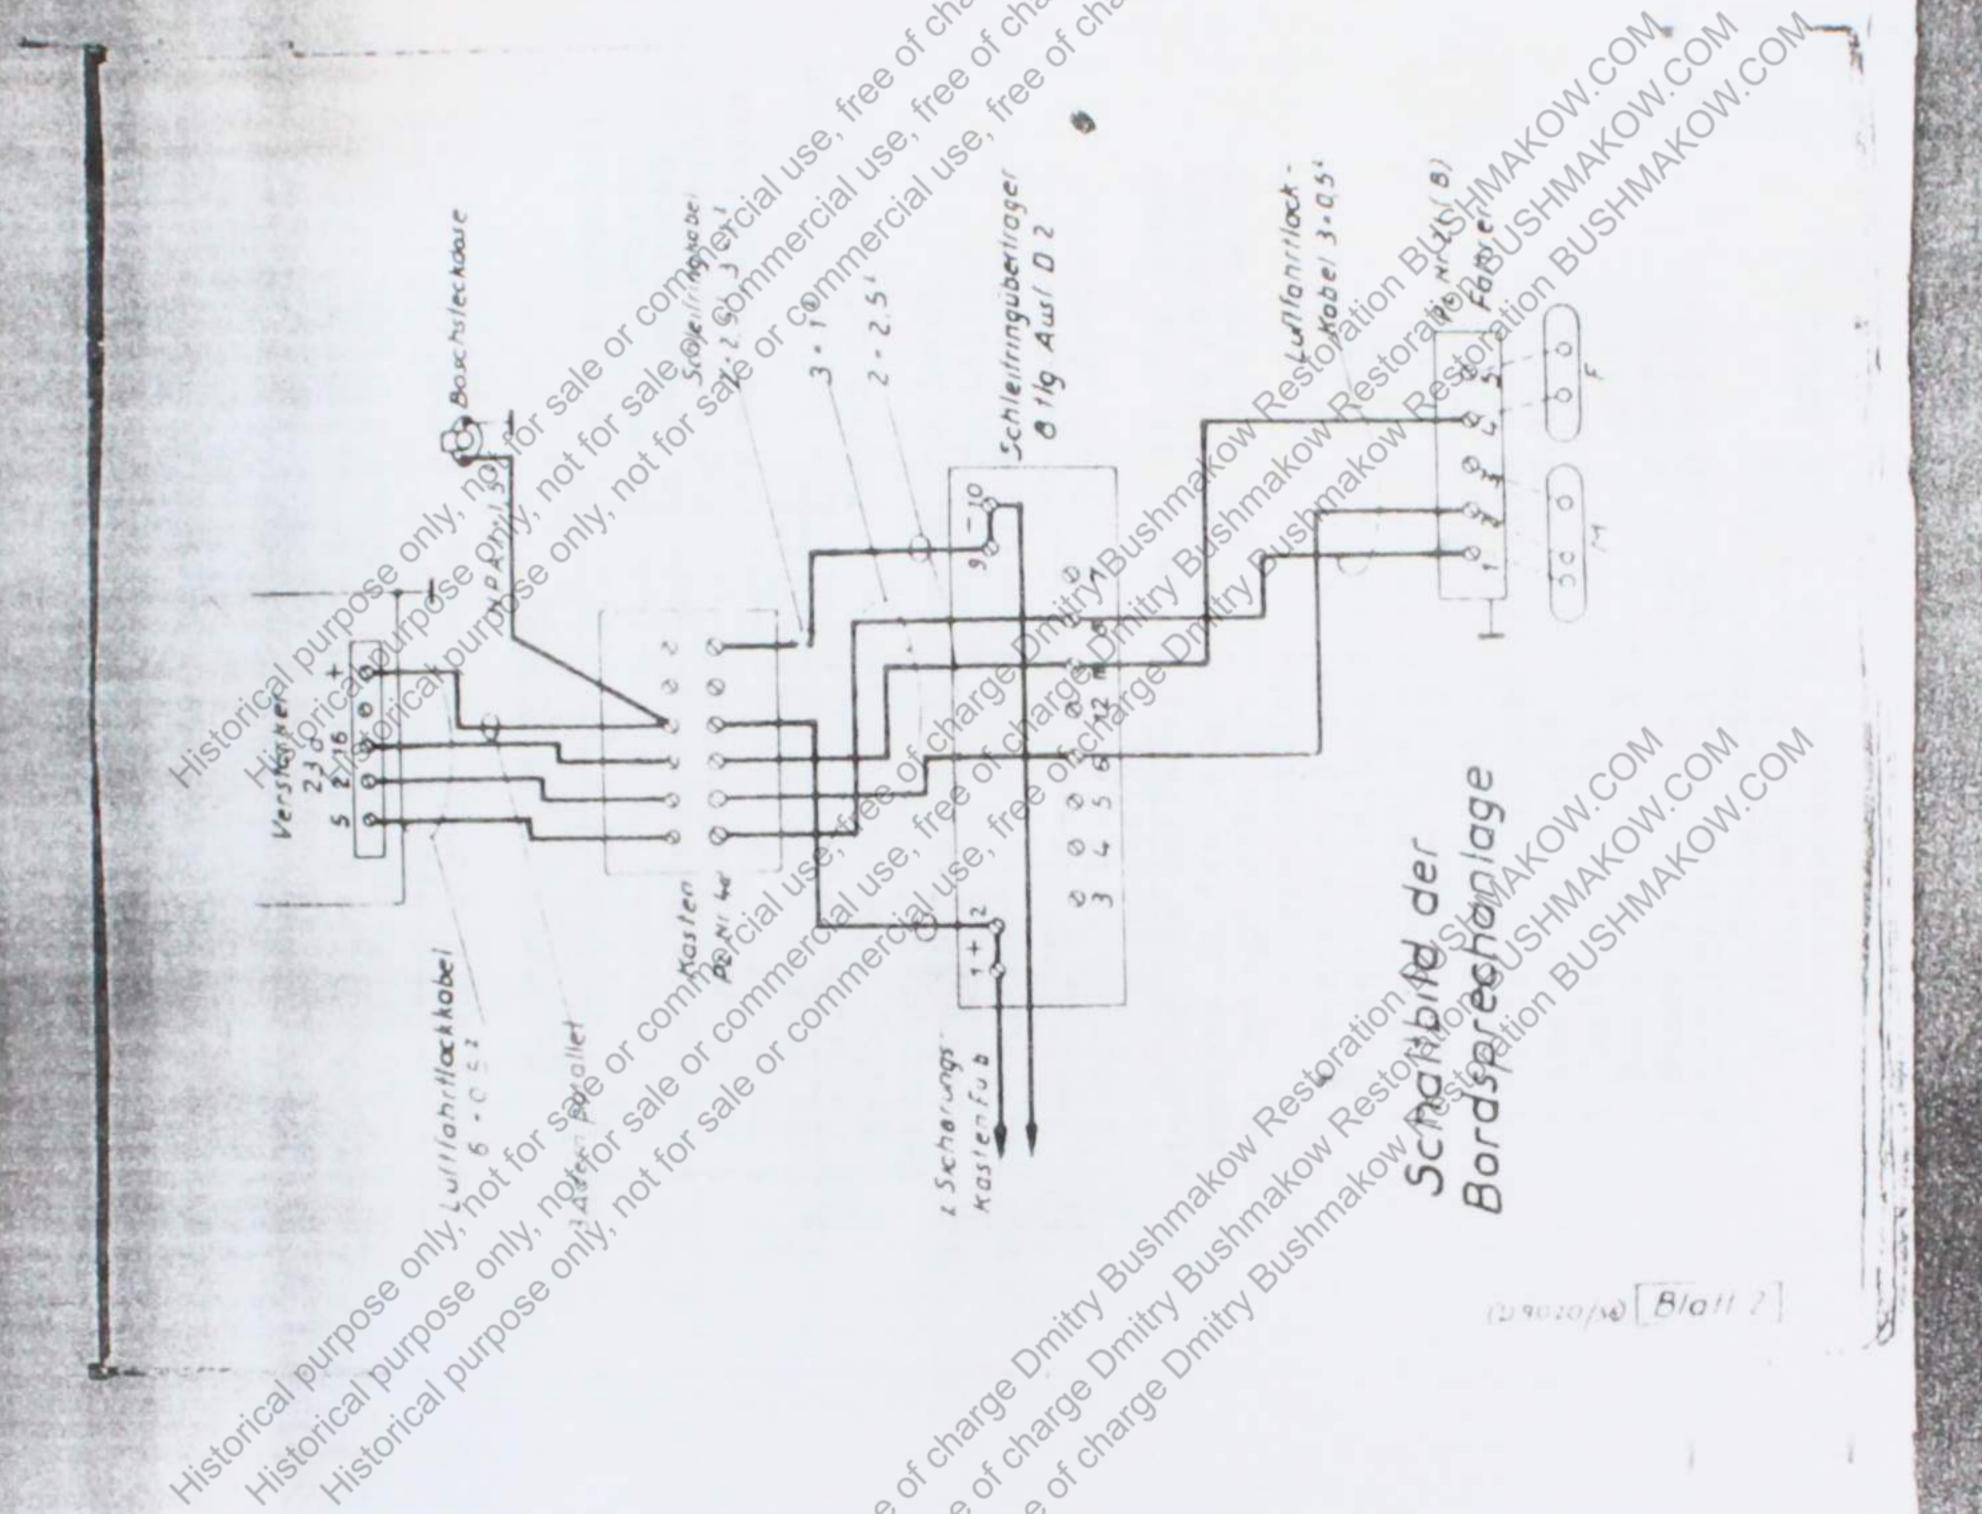

Das Funksprechgerät in der 2 cm Hängerlafette 38 im Sd. Kfz. 250/9 und Sd. Kfz. 251/17. vom 6.12.1943.

CONTRACTOR OF THE PROPERTY OF

A state of the sta e of charge Dritty Bushnakow Residration Bus a of charge Dmitry Bushnakow Residration at 15 Hinnakow Residration at 15 H

22 (0) 100 1: . 1: 1: 1 Cl D . Ol +1 1 0 HUBO FER 01: 01 01. no third that they 7 0191 bird of I 17 17 01 1 4 4 01 to 42 N F U U O C 14 Antena Salanda (0) 0) rerechile rerechile rerechile let confr cken der serechants

ger dentz

der Pahrer

g,

fur Pahren

b, The Property of the Contraction MIC NO enung der Bord

Srdsprechen 4n

Czentschen 4n

Czentschen 4n

Czentschen 4n

Terefarker 27

Line 16 framiter 27

Chicorfarenter 27

Chicago 17

Chi 0 0,0 tenn D) (Q 13, 45 Jed in 8 -1 000 -1 -digu Tur

0) 010 12. 00 12 H H H H O D D D H H H H THE STATE OF THE S - 0 0 - C 0 - 1 0 0 E 1+ 10 0 2 2 0 0 component of wire of the control of RESC OF SET THE FE 75 M 87 85 FL 67 500 CEMED O OM Terring at the transfer of the Trike to the total the trike to the trike t \$ +1 + 1A) \$ 1 日子以外日日二百 den.
Jeschen
Funker TO SECOND 17