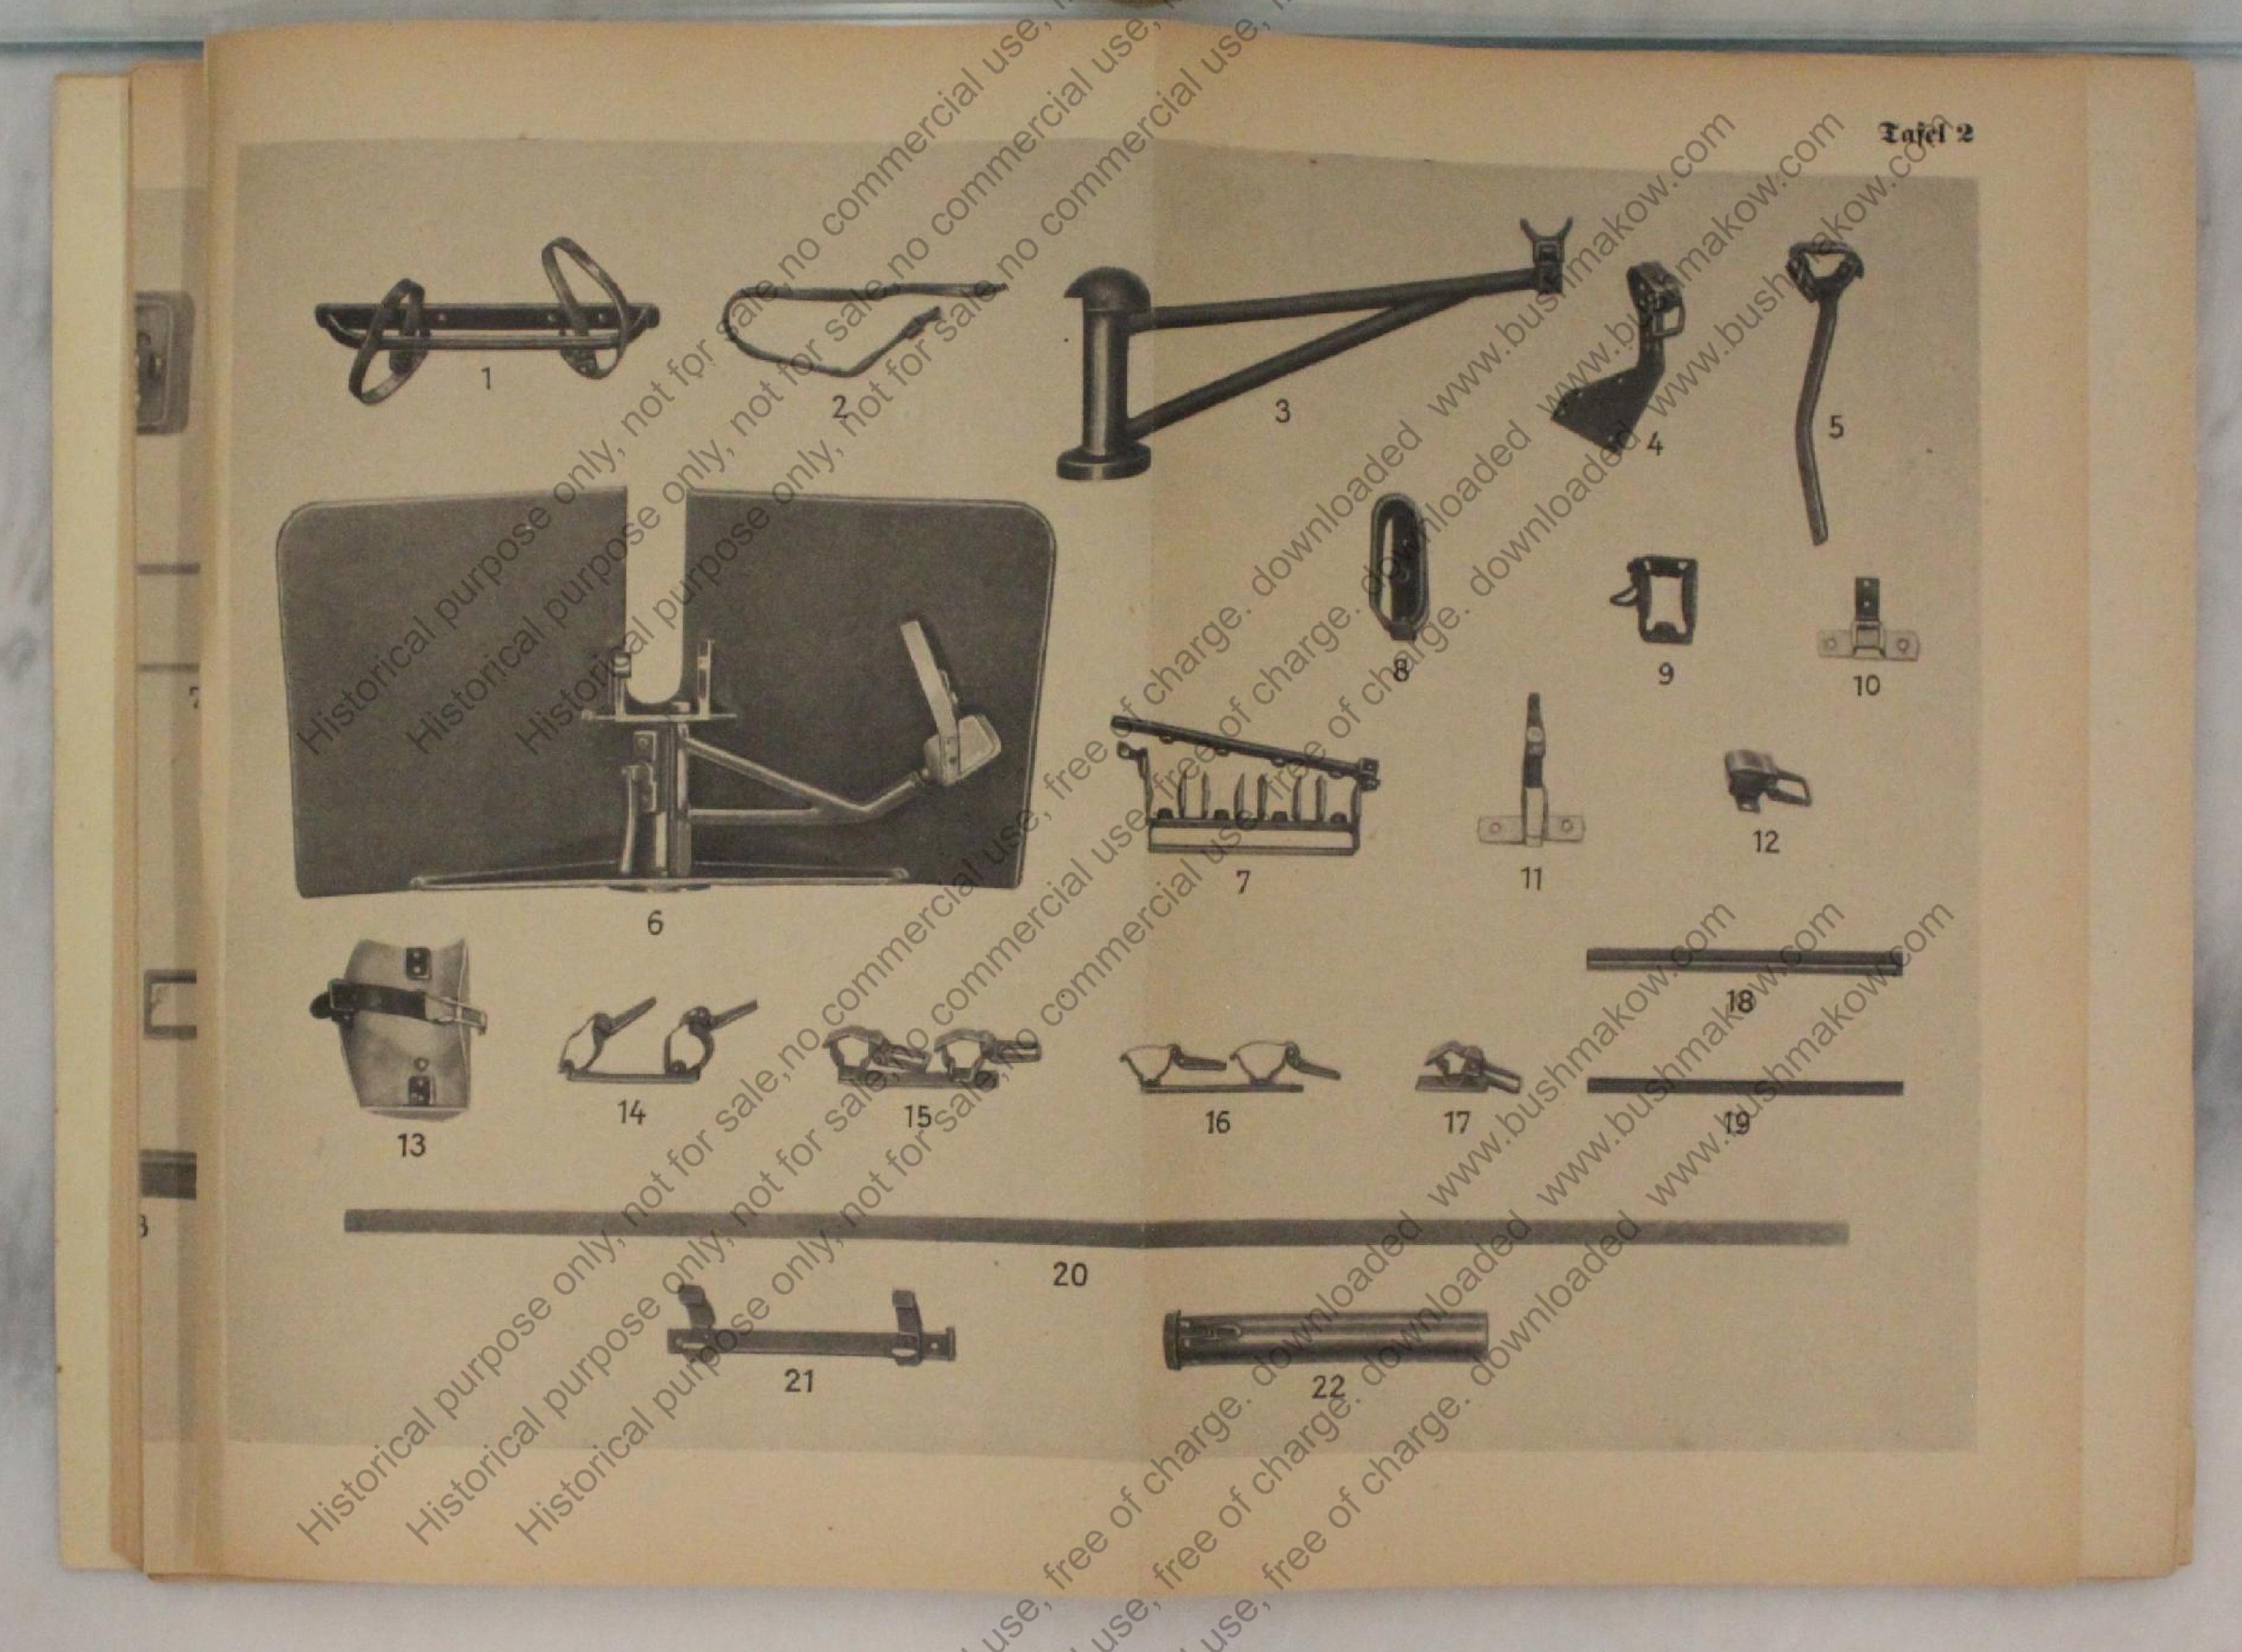

# Borbemerfungen akon.com

igbenennung: m. gr. Mannsch. Mw. (Sd. Kis. 251)

|                                 | 1. Aufbau mit Grundhaltern Ander And |                                                                                                             |                                                                                          |                    |                                                                                                    |                                                                                                                                                                                                                                                                                                                                                                                                                                                                                                                                                                                       |                                                                                                                                                                                                                      |                                   |                                                                                    |
|---------------------------------|--------------------------------------------------------------------------------------------------------------------------------------------------------------------------------------------------------------------------------------------------------------------------------------------------------------------------------------------------------------------------------------------------------------------------------------------------------------------------------------------------------------------------------------------------------------------------------------------------------------------------------------------------------------------------------------------------------------------------------------------------------------------------------------------------------------------------------------------------------------------------------------------------------------------------------------------------------------------------------------------------------------------------------------------------------------------------------------------------------------------------------------------------------------------------------------------------------------------------------------------------------------------------------------------------------------------------------------------------------------------------------------------------------------------------------------------------------------------------------------------------------------------------------------------------------------------------------------------------------------------------------------------------------------------------------------------------------------------------------------------------------------------------------------------------------------------------------------------------------------------------------------------------------------------------------------------------------------------------------------------------------------------------------------------------------------------------------------------------------------------------------|-------------------------------------------------------------------------------------------------------------|------------------------------------------------------------------------------------------|--------------------|----------------------------------------------------------------------------------------------------|---------------------------------------------------------------------------------------------------------------------------------------------------------------------------------------------------------------------------------------------------------------------------------------------------------------------------------------------------------------------------------------------------------------------------------------------------------------------------------------------------------------------------------------------------------------------------------------|----------------------------------------------------------------------------------------------------------------------------------------------------------------------------------------------------------------------|-----------------------------------|------------------------------------------------------------------------------------|
| Tafel<br>Nr. 1<br>Bild<br>Nr.   |                                                                                                                                                                                                                                                                                                                                                                                                                                                                                                                                                                                                                                                                                                                                                                                                                                                                                                                                                                                                                                                                                                                                                                                                                                                                                                                                                                                                                                                                                                                                                                                                                                                                                                                                                                                                                                                                                                                                                                                                                                                                                                                                | Fertigungs                                                                                                  | Fahrag:<br>(Ansj.<br>(A,B u. C)                                                          | Bentortungen       | Tafel<br>Nr. 2<br>Bild<br>Nr.                                                                      | Herromette                                                                                                                                                                                                                                                                                                                                                                                                                                                                                                                                                                            | Fertigunge                                                                                                                                                                                                           | Std. je<br>Tahrzy.<br>Au. B Ausj. | Bemertungen                                                                        |
| 1<br>2<br>3<br>4<br>5<br>6<br>7 | Seitliche Sehflappe, vollin<br>Seitliche Sehflappe<br>Seheinjah<br>Echupjenster lang i. Fohrerjeh-<br>flappe<br>Schirtpflas mit Bummijafkurg,<br>hum Schutzenster lang                                                                                                                                                                                                                                                                                                                                                                                                                                                                                                                                                                                                                                                                                                                                                                                                                                                                                                                                                                                                                                                                                                                                                                                                                                                                                                                                                                                                                                                                                                                                                                                                                                                                                                                                                                                                                                                                                                                                                         | 021 D 34012<br>021 D 34012<br>021 D 34014<br>021 D 34014<br>021 B 34015 U 2                                 | in lid. Nr. 1<br>2<br>in lid. Nr. 3<br>enthalten<br>4<br>2<br>in lid. Nr. 6<br>enthalten | nur bei<br>Ausj. A | A Constant                                                                                         | Halter für M. Rollen, heftehend<br>aus:<br>a) Briff<br>b) Halter<br>Echwenkarm f. Flugsielbeichuß<br>Zurrung (hinten rechts) zum<br>Echwenkarm<br>Zurrung zum Echwenkarm<br>Vanzerichts für MG.<br>Hafter für Gewehre<br>Hafter für Gewehr, bestehend<br>aus:<br>Aufnahme (für Gewehr)                                                                                                                                                                                                                                                                                                | 021 D 37610 U20<br>021 E 37610 U 21<br>021 B 28288, SL1<br>021 D 28288 U 4<br>021 C 28288 U 3<br>021 B 37614<br>021 C 36556 U 1                                                                                      | 1 1                               |                                                                                    |
| 18<br>19                        | (70×270×54)<br>Halter für 3 Schutzgläfer, kurze<br>Halter für 2 Schutzgläfer, lange<br>Spannleiste für Verdeck                                                                                                                                                                                                                                                                                                                                                                                                                                                                                                                                                                                                                                                                                                                                                                                                                                                                                                                                                                                                                                                                                                                                                                                                                                                                                                                                                                                                                                                                                                                                                                                                                                                                                                                                                                                                                                                                                                                                                                                                                 | 021 E 34016 U 2<br>021 B 28280 U 22<br>021 B 28280 U 20<br>021 B 28279 U 31<br>021 E 8955 U 7<br>021 D 8991 | enthalten                                                                                | KI -               | 10° (19°)<br>10° (19°)<br>10° (10°)<br>11°<br>12°<br>13°<br>14°<br>15°<br>16°<br>17°<br>18°<br>19° | Lagerung (für Gewehr)<br>Halter für MP. 38, bestehend<br>aus:<br>a) Lager<br>b) Halter<br>Halter für Berdedipriegel<br>Halter für Gasmaste<br>Berjchluftlager f. Brechstange (M<br>Andrehturdel<br>Berjchluftlager f. Kreuzharde und<br>Azt<br>Berjchluftlager f. Spaten<br>Berjchluftlager f. Spaten<br>Berjchluftlager f. Spaten<br>Berjchluftlager f. Spaten<br>Derjchluftlager f. Spaten<br>Unter Sisbant<br>L.Schiene (15 (D×2), 355 Ig.,<br>sum Halter f. Batronentaften<br>(unter Sisbant)<br>L.Schiene (15 (D×2), 355 Ig.,<br>sum Halter f. Batronentaften<br>(unter Sisbant) | 021 E 16000 U 1<br>021 E 37610 U 2<br>021 D 37610 U 3<br>021 E 28279 U 39<br>091 C 9249 U 25<br>021 E 28282 U 19<br>021 D 28282 U 20<br>021 D 28282 U 21<br>021 E 28282 U 22<br>021 F 28281 - 72<br>021 F 28281 - 77 |                                   | Palter f. 1 DR B 38<br>fann bei Rusf.<br>A u. B nach-<br>trägl.eingebaus<br>werben |
| 6                               | Historical purposition                                                                                                                                                                                                                                                                                                                                                                                                                                                                                                                                                                                                                                                                                                                                                                                                                                                                                                                                                                                                                                                                                                                                                                                                                                                                                                                                                                                                                                                                                                                                                                                                                                                                                                                                                                                                                                                                                                                                                                                                                                                                                                         | s our                                                                                                       |                                                                                          |                    |                                                                                                    | Behälter f. Atemschlauch                                                                                                                                                                                                                                                                                                                                                                                                                                                                                                                                                              | 021—28291—4<br>021 D 34040 U 4<br>021 D 34040 U 3                                                                                                                                                                    | 4 4 1 1 1 1                       |                                                                                    |
|                                 |                                                                                                                                                                                                                                                                                                                                                                                                                                                                                                                                                                                                                                                                                                                                                                                                                                                                                                                                                                                                                                                                                                                                                                                                                                                                                                                                                                                                                                                                                                                                                                                                                                                                                                                                                                                                                                                                                                                                                                                                                                                                                                                                |                                                                                                             |                                                                                          | y y                | JS.                                                                                                |                                                                                                                                                                                                                                                                                                                                                                                                                                                                                                                                                                                       |                                                                                                                                                                                                                      |                                   |                                                                                    |