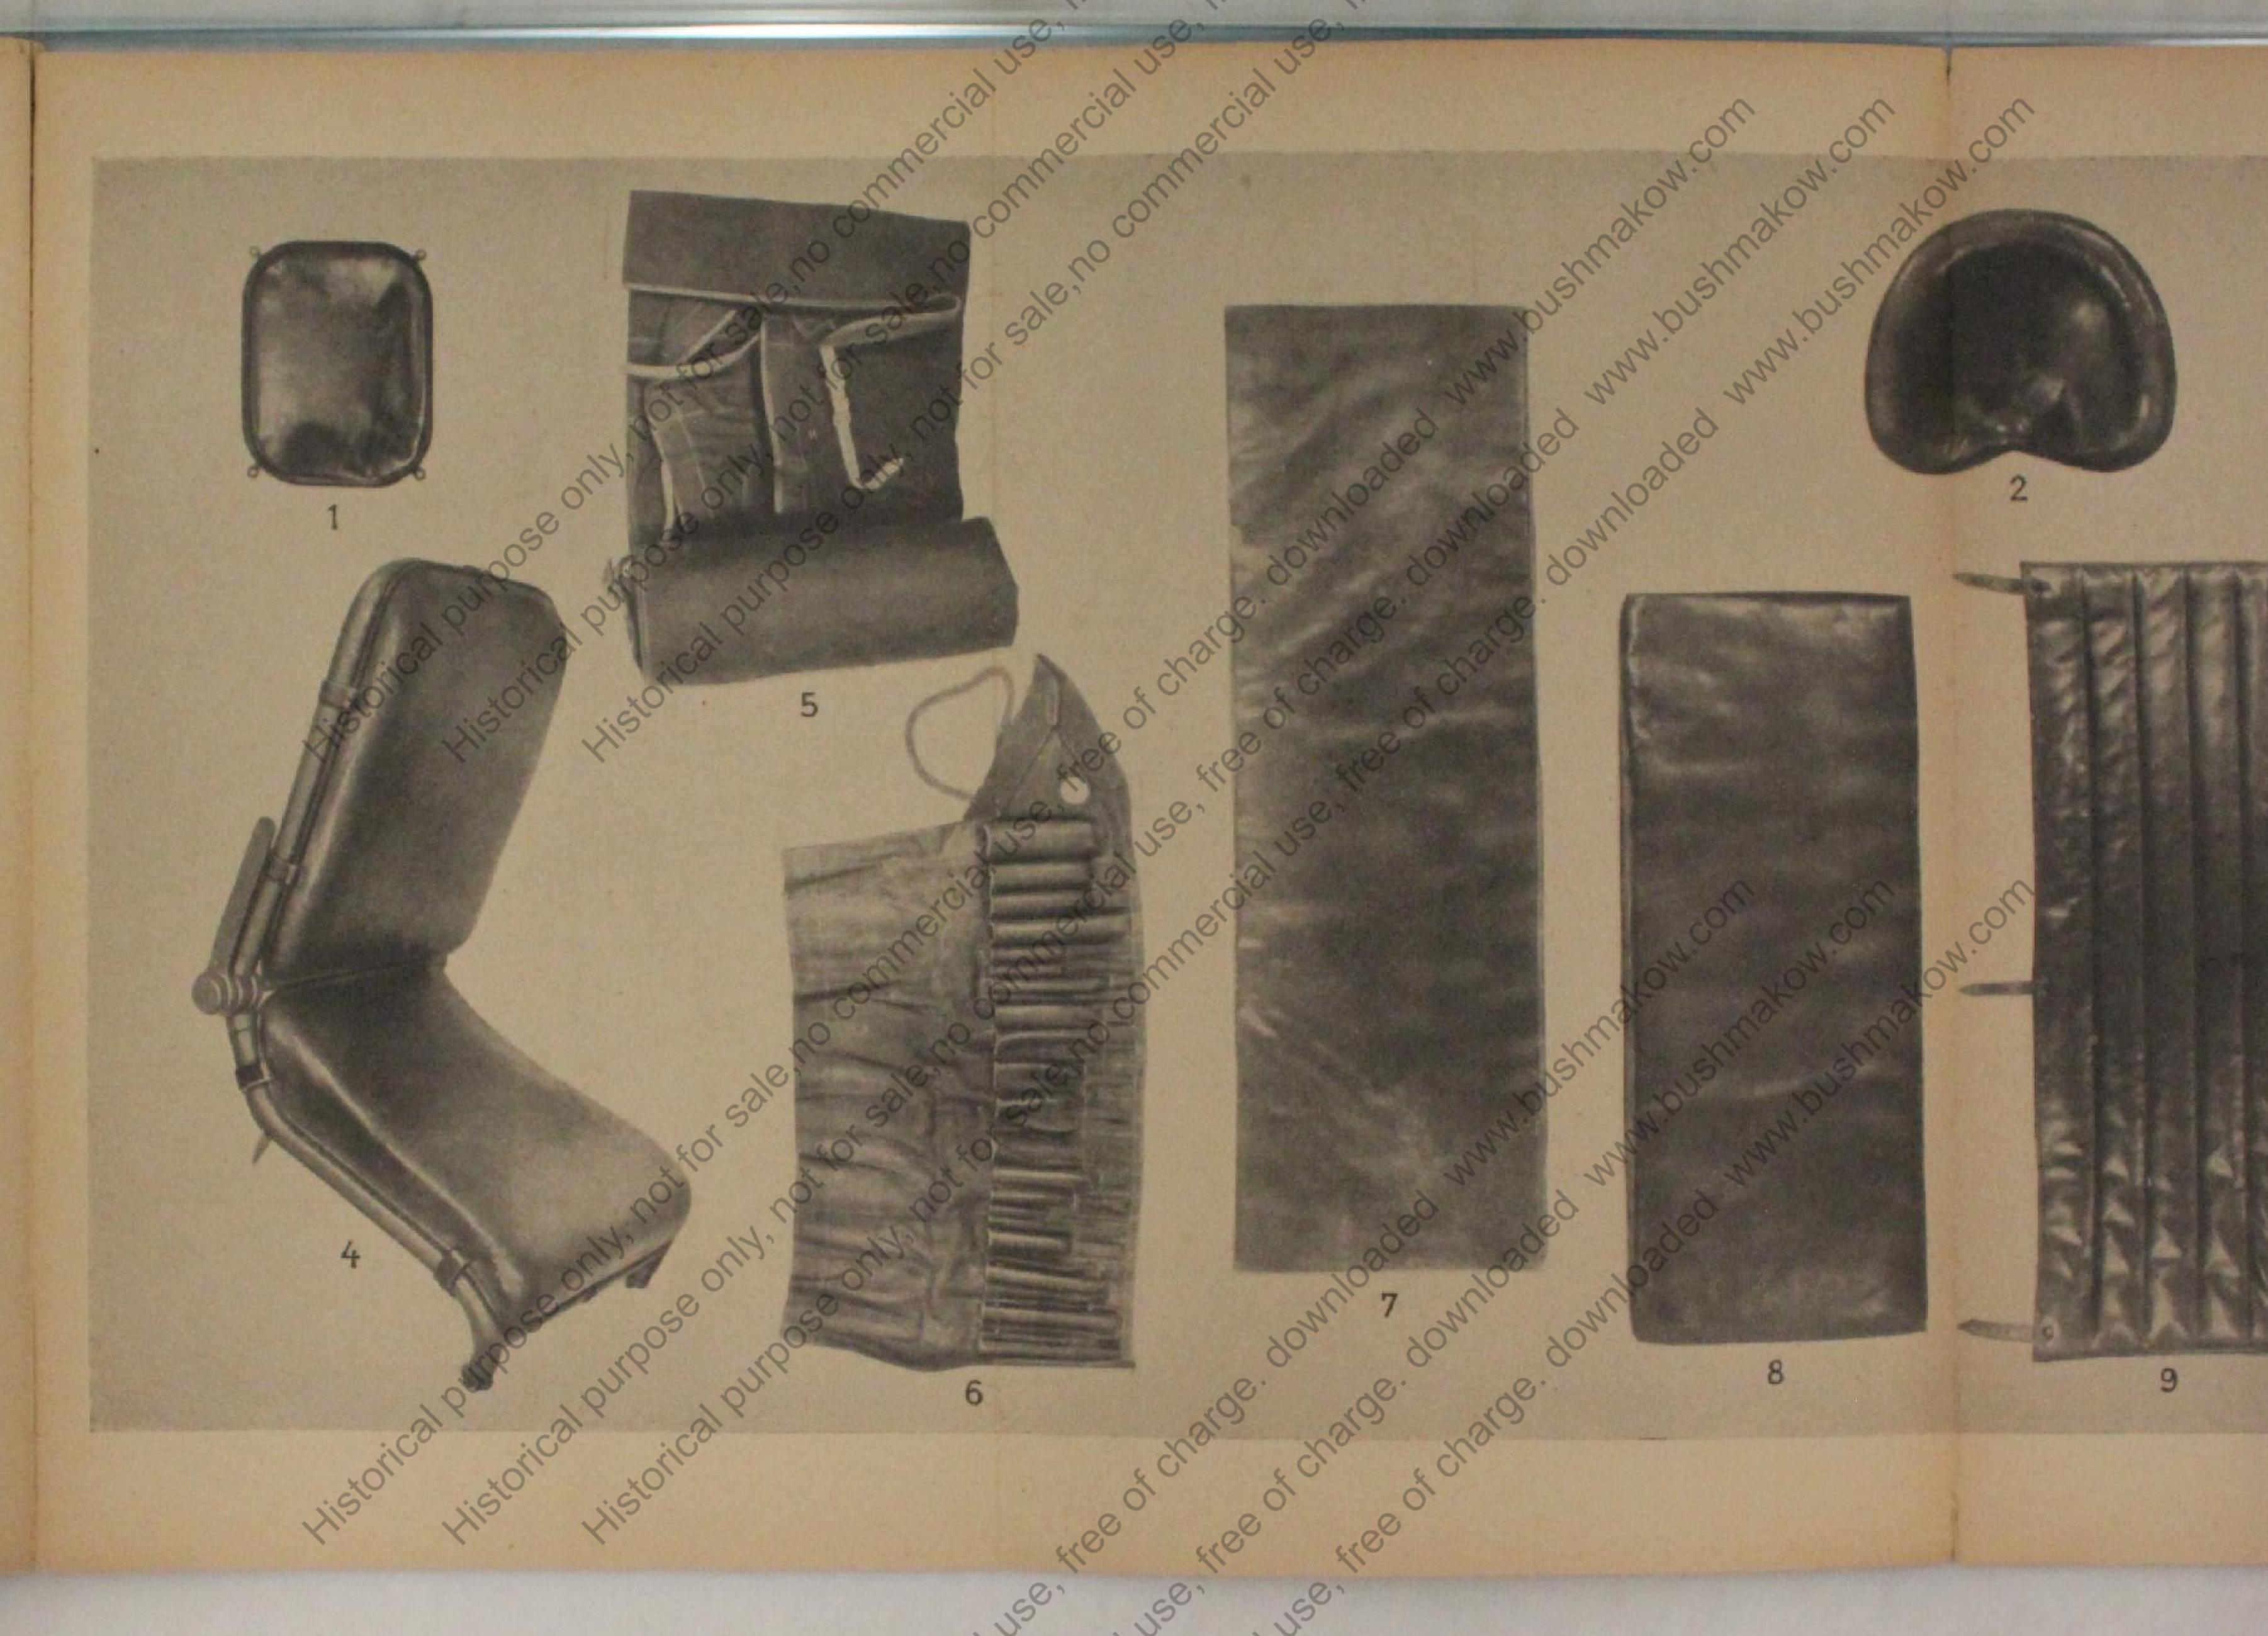

Q12

JS ...

|                                                      |                                                                                                                                                                                                                                                                                               | a contraction of the second                                                                                                                                                              |
|------------------------------------------------------|-----------------------------------------------------------------------------------------------------------------------------------------------------------------------------------------------------------------------------------------------------------------------------------------------|------------------------------------------------------------------------------------------------------------------------------------------------------------------------------------------|
| Tafel<br>Nr. 3<br>Bilb<br>Nr.                        | Benennung                                                                                                                                                                                                                                                                                     | Fertigunge<br>unterlagen                                                                                                                                                                 |
| 1<br>2<br>3<br>4<br>5<br>6<br>6<br>7<br>8<br>9<br>10 | Kopfpolster für Fahrer<br>Sihmulde für Fahrerlik<br>Rückenlehne für Fahrerlik<br>Fahrerlik<br>Vertzeugtasche Nr.<br>Bertzeugtasche Nr.<br>Bertzeugtasche Kr.<br>Eihlissen, für lange Sinbant<br>Sihlissen, für lange Sinbant<br>Sihlissen, für lange Sinbant<br>Sihumerlage, für Orge Sinbant | 021 C 9240 U 4<br>621 C 28285 C<br>021 B 29295 U<br>021 B 29295 U<br>021 B 28291 U<br>021 B 28250 U<br>021 B 28250 U<br>021 B 28263 U<br>021 C 28263 U<br>021 D 37607 U<br>021 D 37608 U |
|                                                      | 6                                                                                                                                                                                                                                                                                             | cal purpose                                                                                                                                                                              |