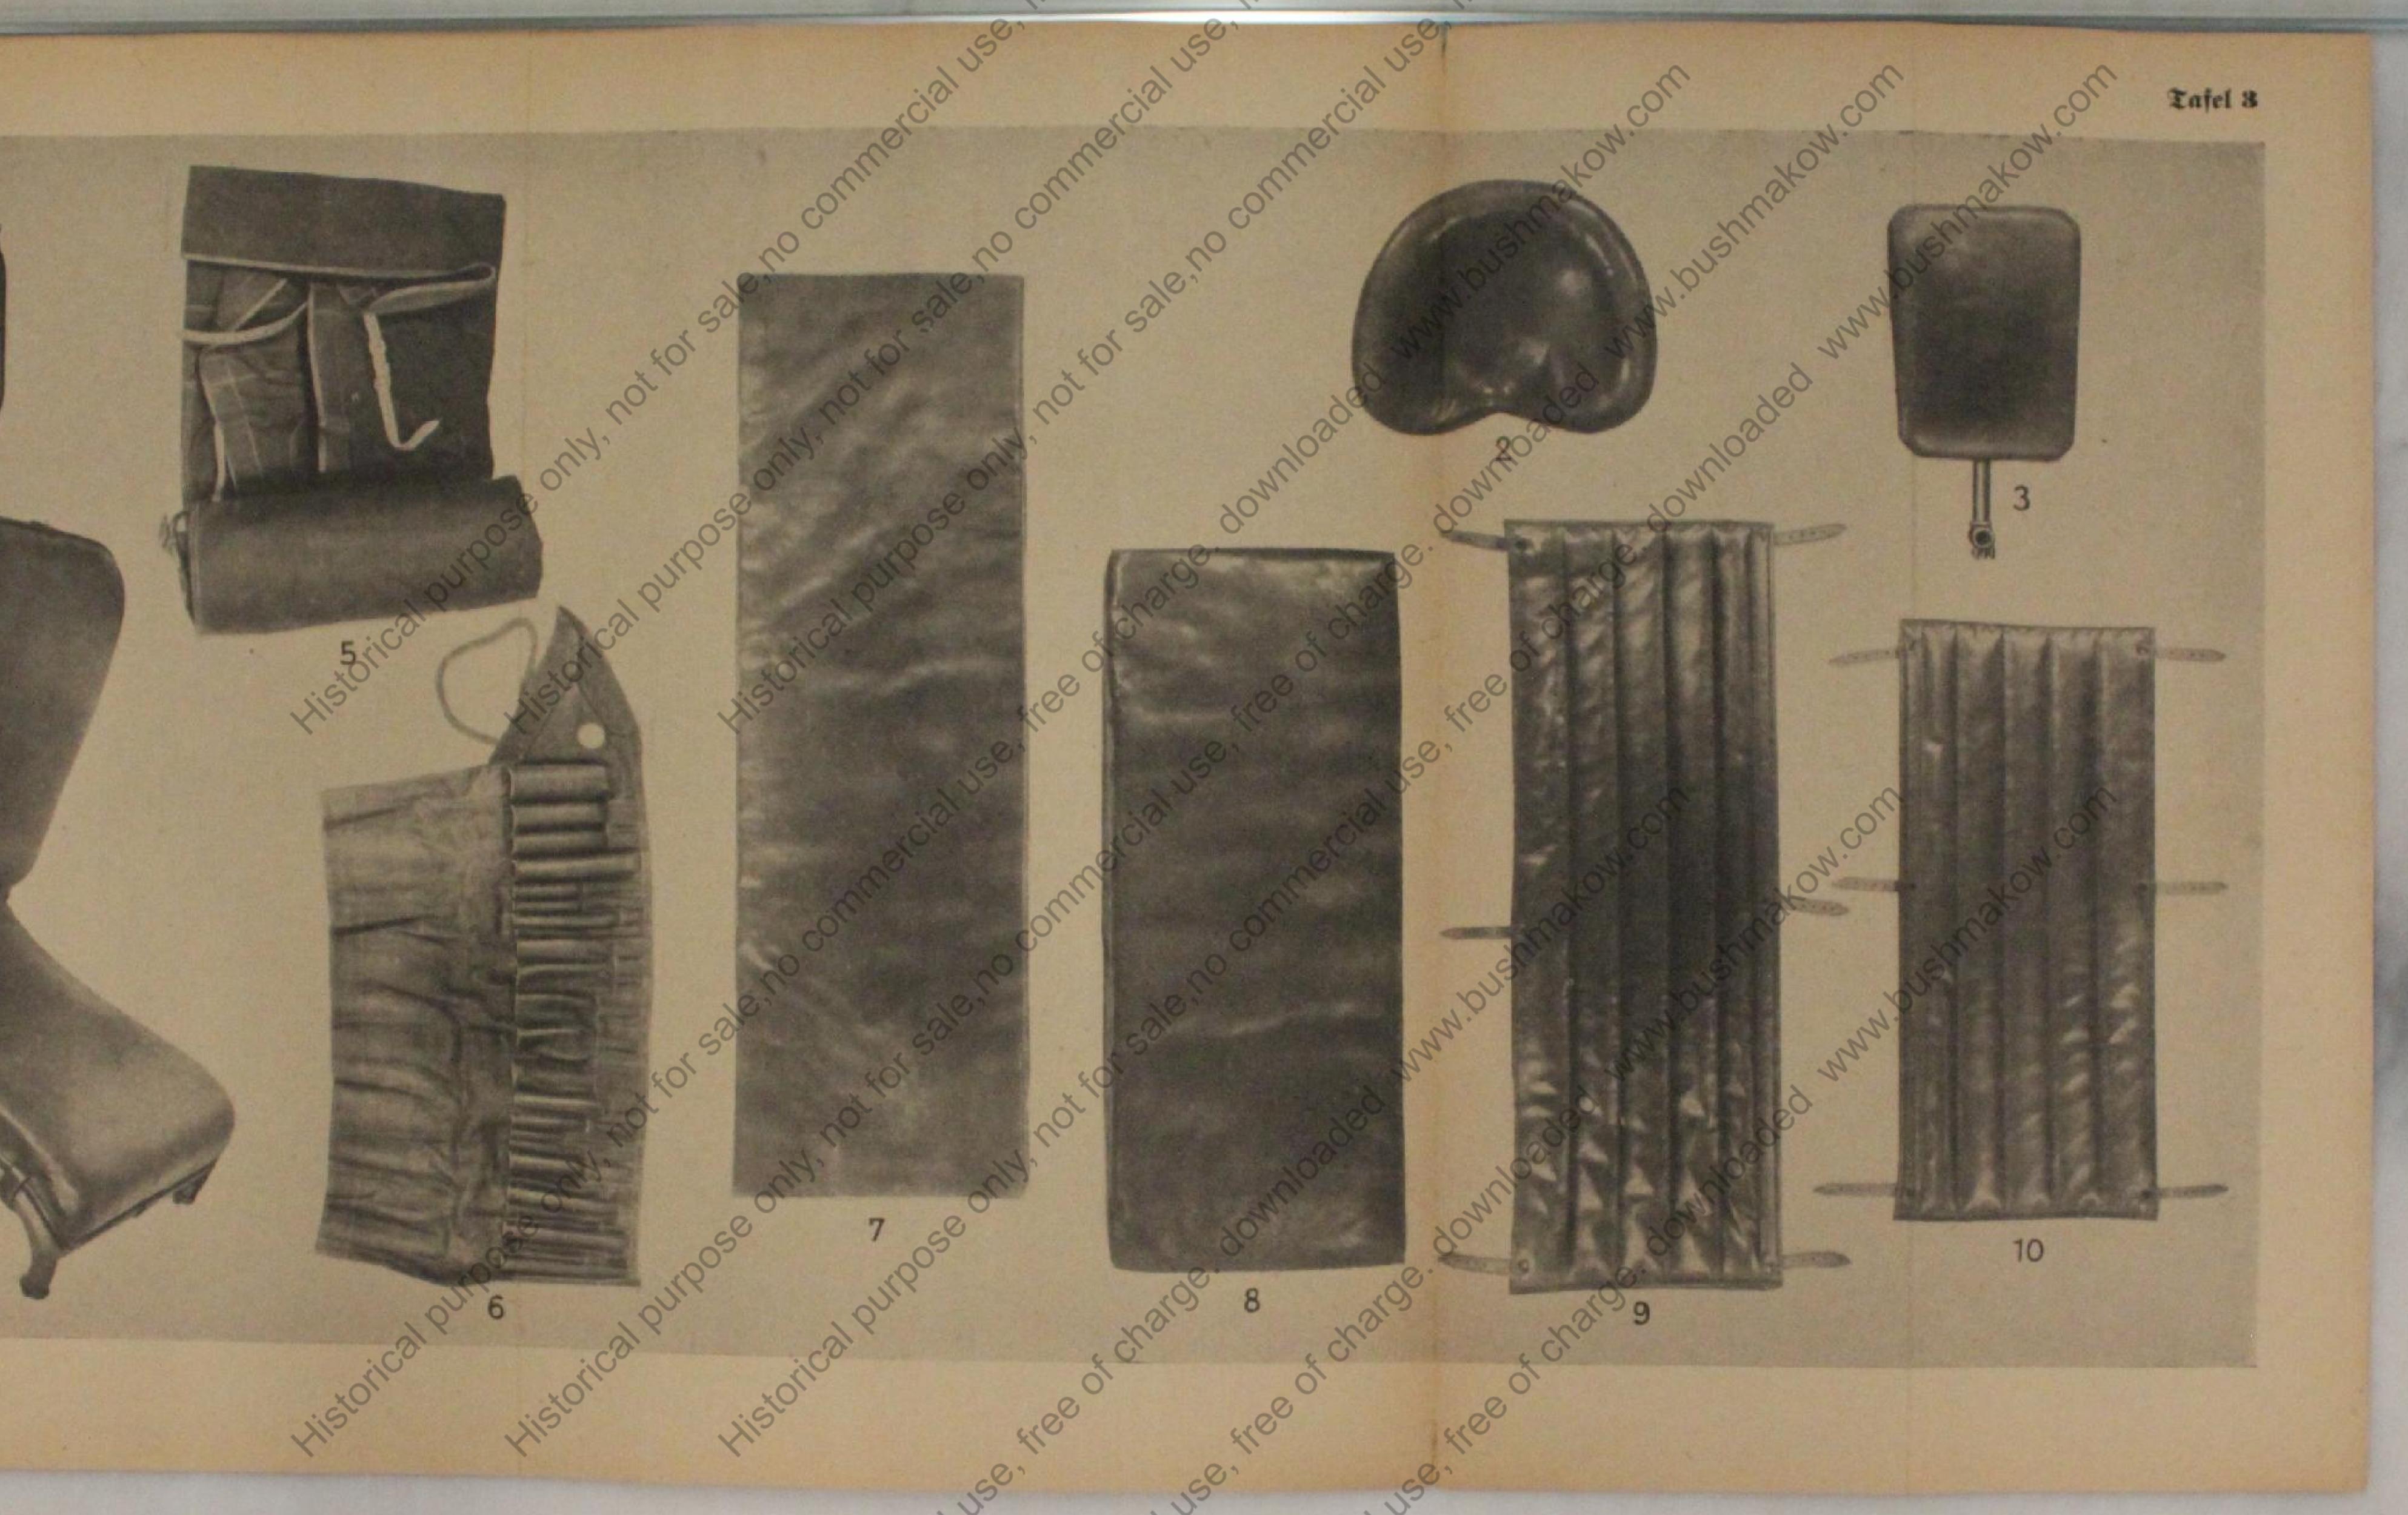

Q12

JS ...

|                                                      |                                                                                                                                                                                                                                                                                               | a contraction of the second                                                                                                                                                              |
|------------------------------------------------------|-----------------------------------------------------------------------------------------------------------------------------------------------------------------------------------------------------------------------------------------------------------------------------------------------|------------------------------------------------------------------------------------------------------------------------------------------------------------------------------------------|
| Tafel<br>Nr. 3<br>Bilb<br>Nr.                        | Benennung                                                                                                                                                                                                                                                                                     | Fertigunge<br>unterlagen                                                                                                                                                                 |
| 1<br>2<br>3<br>4<br>5<br>6<br>6<br>7<br>8<br>9<br>10 | Kopfpolster für Fahrer<br>Sihmulde für Fahrerlik<br>Rückenlehne für Fahrerlik<br>Fahrerlik<br>Vertzeugtasche Nr.<br>Bertzeugtasche Nr.<br>Bertzeugtasche Kr.<br>Eihlissen, für lange Sinbant<br>Sihlissen, für lange Sinbant<br>Sihlissen, für lange Sinbant<br>Sihumerlage, für Orge Sinbant | 021 C 9240 U 4<br>621 C 28285 C<br>021 B 29295 U<br>021 B 29295 U<br>021 B 28291 U<br>021 B 28250 U<br>021 B 28250 U<br>021 B 28263 U<br>021 C 28263 U<br>021 D 37607 U<br>021 D 37608 U |
|                                                      | 6                                                                                                                                                                                                                                                                                             | cal purpose                                                                                                                                                                              |