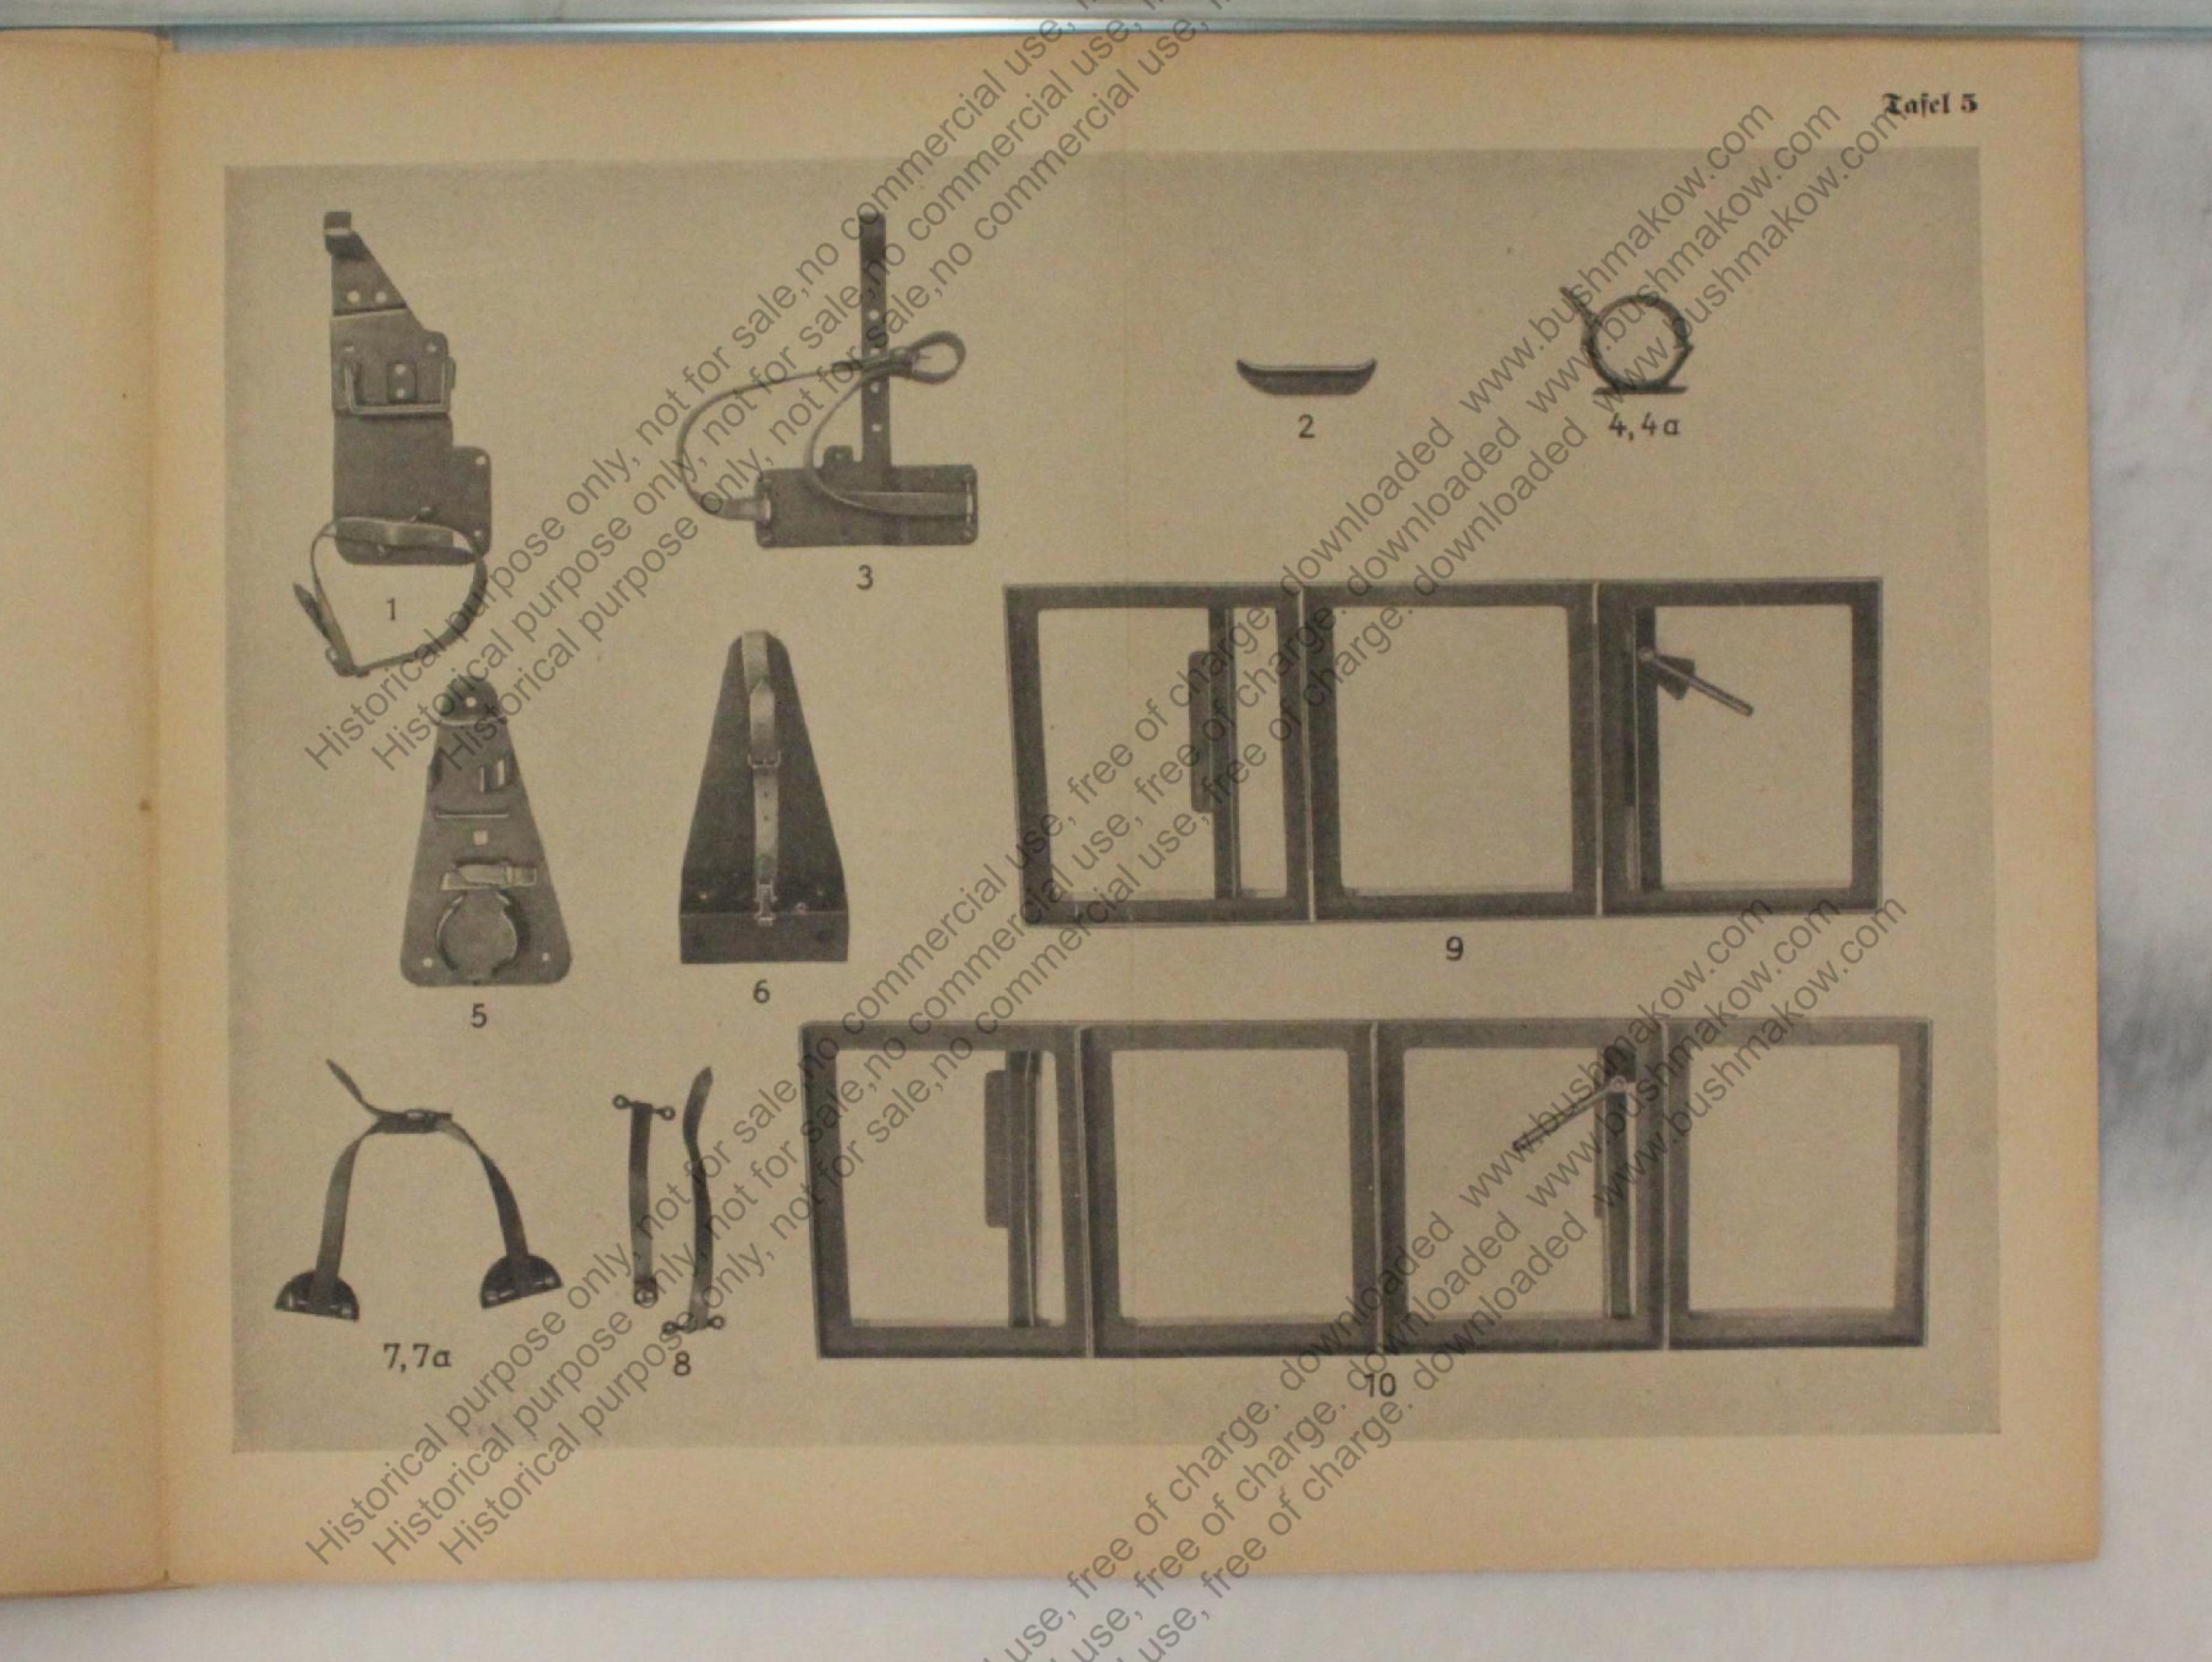

.

9

| or les de                     | the time leeberraces and                               | 5            |
|-------------------------------|--------------------------------------------------------|--------------|
| Tafel<br>Nr. 5<br>Bild<br>Nr. | Benennung                                              | Fertigunge   |
| 1                             | Halter für Tragevorrichung<br>(l. Gr. W.) und Zweibein | 021 - 34059  |
|                               | (J. Gr. 题.) 、(? 、(?                                    | 9            |
| 2                             | Stützwinkel jör Zweibein                               | 021 34061    |
| 3                             | Halter für Tragevorrichtung                            | 221 - 34060  |
| 4                             | Halter für Rohr, vorderer                              | 021 - 34060  |
| 4a                            | Halter für Rolle hinterer                              | 021 - 34060  |
| 5                             | vorrichtung                                            | 021 — 34059  |
| 6                             | HatrRaft. 34)                                          | 021 - 34060  |
| 7                             | Haltegurt für Bodenplatte                              | 021 - 34060  |
| 7a                            | Haltegurt für Zweibein                                 | 021 34059    |
| 8                             | Haltegurt (zweiteilig) für zwei<br>Munitionstäften     | 021 — 34061  |
| 9                             | Gestell für 3 MunRäften                                | 021 - 34061  |
| 10                            | Gestell für 4 MunRäften                                | 021 - 34061  |
|                               | Bleffell für 7 Man "Daften liebe                       | 021C 37630 U |
|                               |                                                        | No to to     |
| 10                            | Infel 6, Bild 1                                        | one of       |