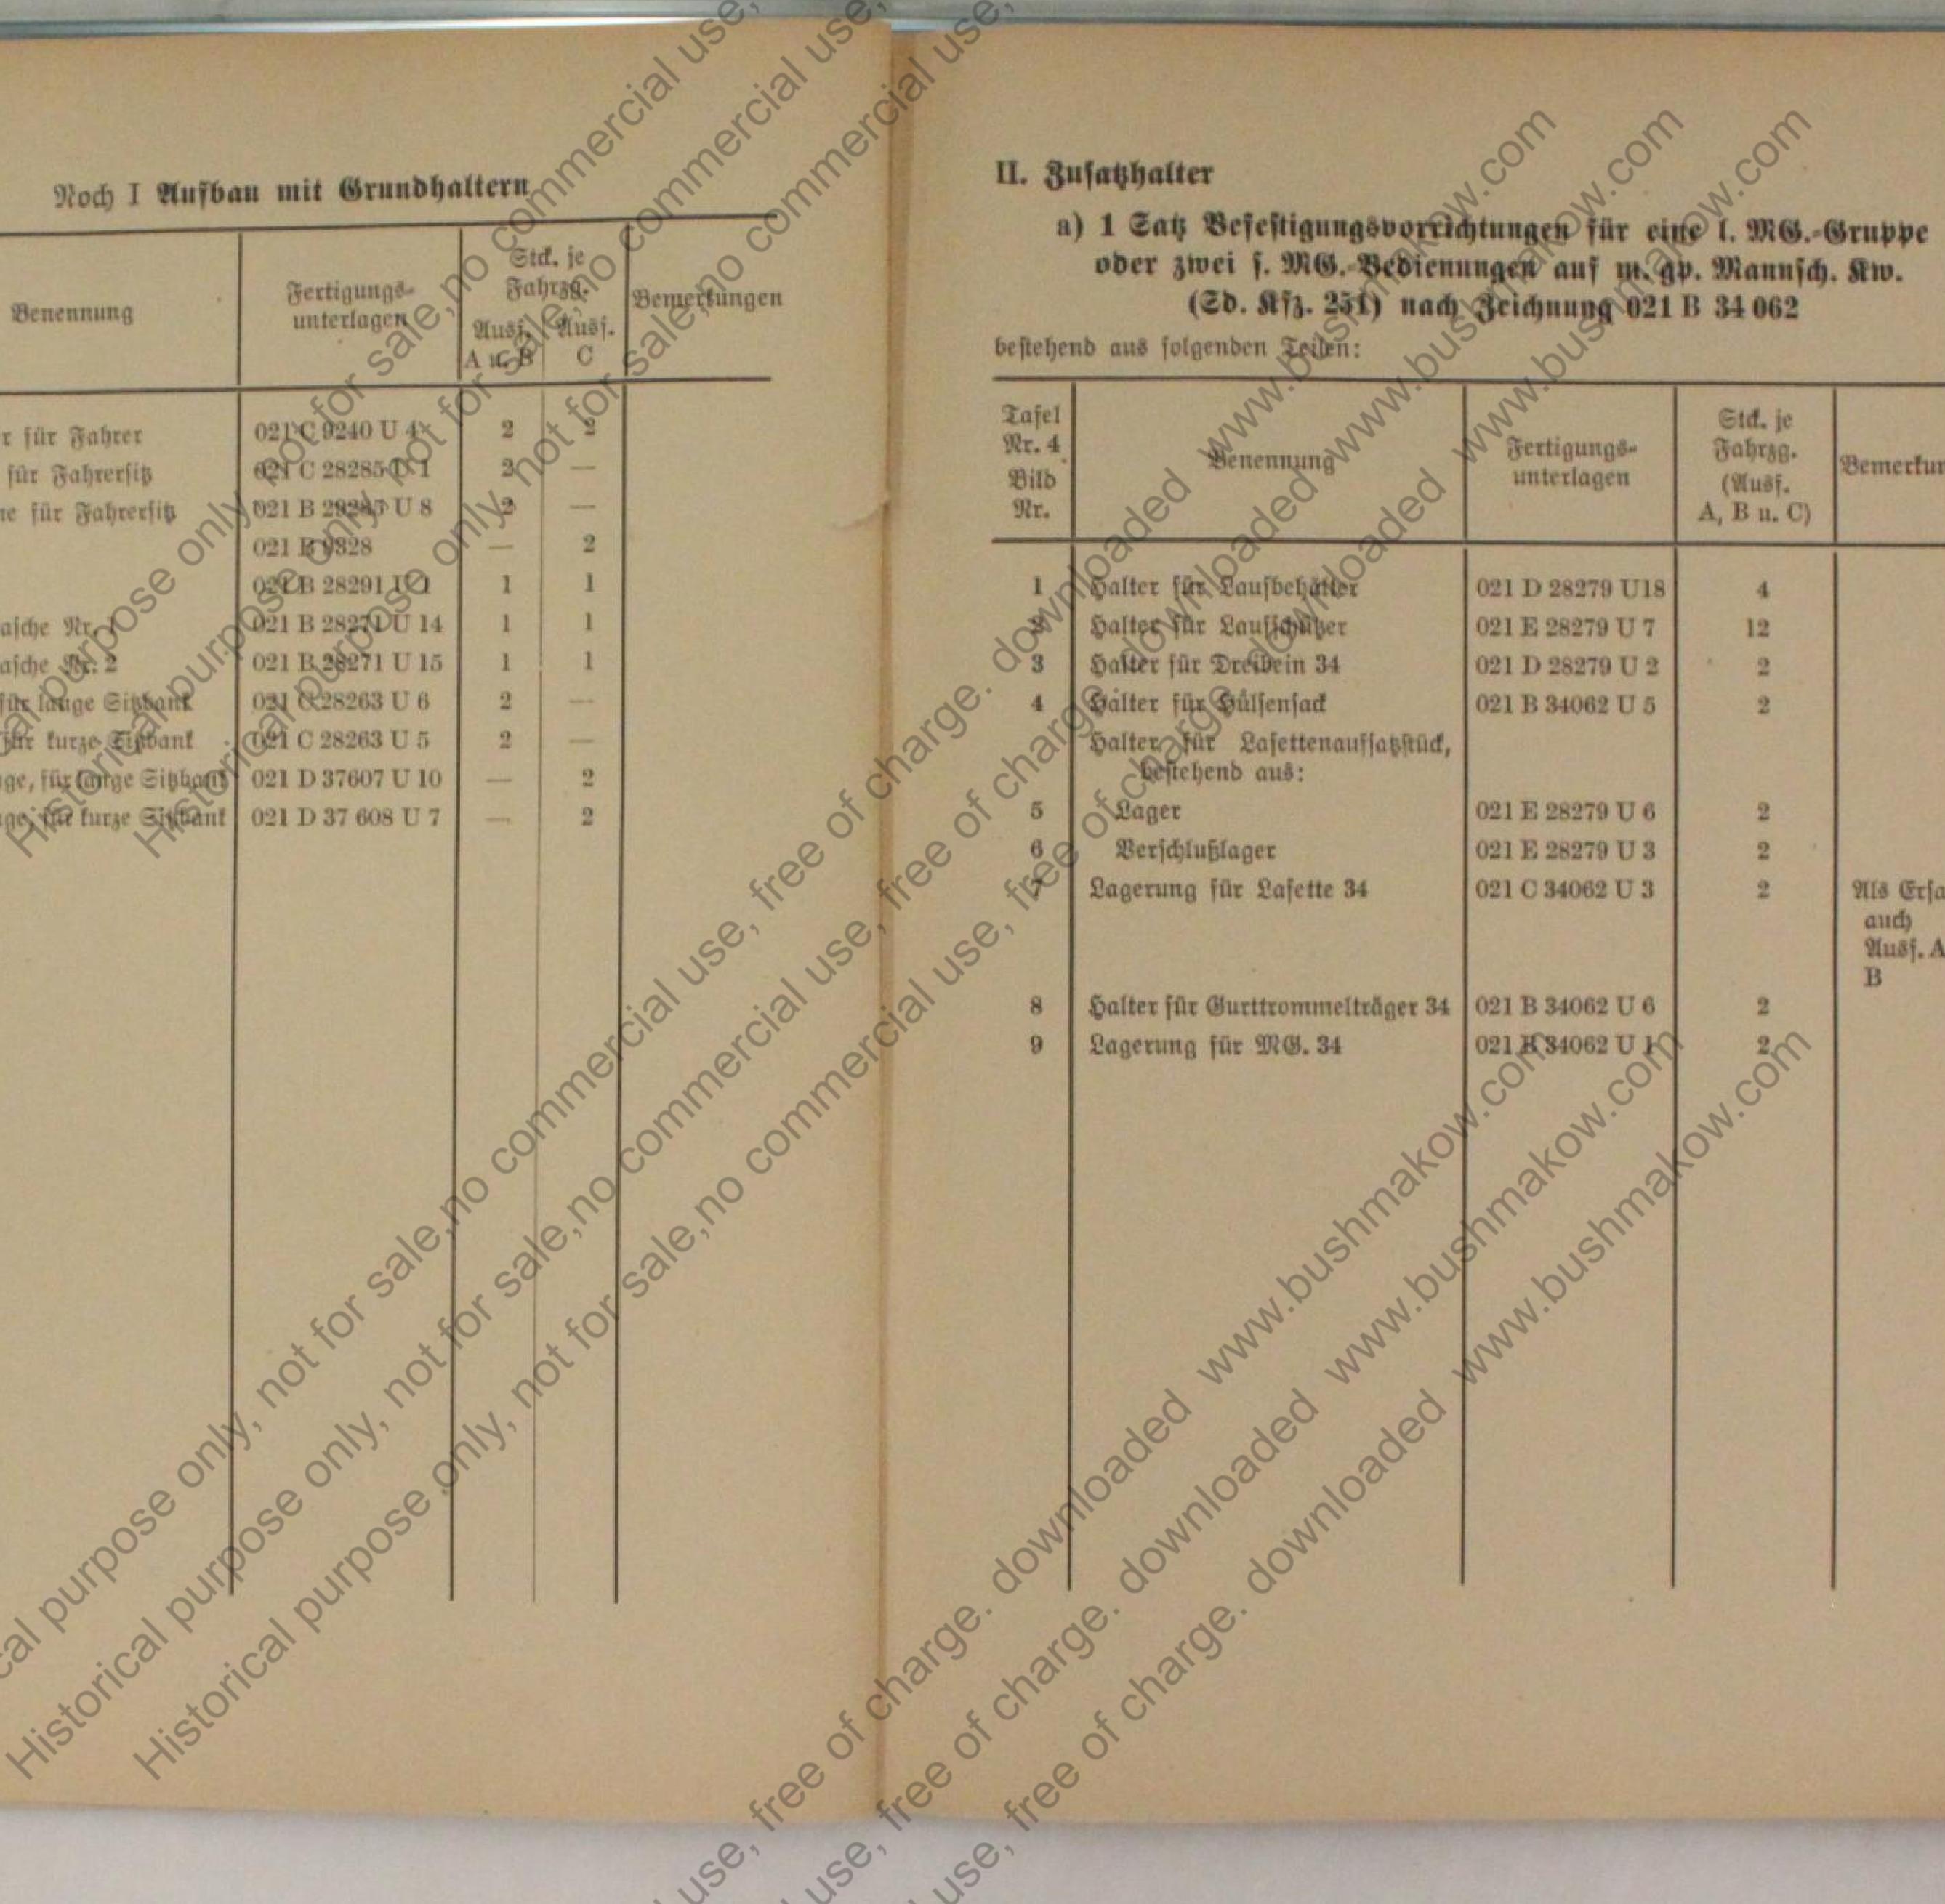

sorliegende Liste ruthält die Ersapteile zu

1. Hufbau mit Grundhaltern

305

a) 10Satz Besestigungsvorrichtungen für eine 1. MG.-Gruppe oder zwei s.

(MG.=Bedienungen auf m. gp. Mannsch. Kw. Sd. Kfz. 251

Ob) 1 Satz Besestigungsvorrichtungen für leichten ober schweren Granatwerfer auf m. gp. Mannich. Mw. Cb. Kis. 251

oder zwei f. MG.-Bedienungen auf m. gp. Mannsch. Kw. (Ed. Miz. 251) nach Brichnung 021 B 34 062

| inimilian 200                                                | Fertigungs-<br>unterlagen                                                | Std. je<br>Fahrzy.<br>(Ausf.<br>A, B u. C) | Bemerfungen                              |
|--------------------------------------------------------------|--------------------------------------------------------------------------|--------------------------------------------|------------------------------------------|
| sbehätter<br>scin 34<br>ensach<br>settenaufjazzftück,<br>us: | 021 D 28279 U18<br>021 E 28279 U 7<br>021 D 28279 U 2<br>021 B 34062 U 5 | 4 12 2 2                                   |                                          |
| r<br>Lafette 34                                              | 021 E 28279 U 6<br>021 E 28279 U 3<br>021 C 34062 U 3                    | 222                                        | Als Erfatteil<br>auch für<br>Ausf. A und |
| rommelträger 34<br>RG. 34                                    | 021 B 34062 U 6<br>021 K 34062 U K                                       | 2 200                                      | B                                        |
| on hono                                                      | and shin                                                                 |                                            |                                          |
| ongo                                                         |                                                                          |                                            |                                          |