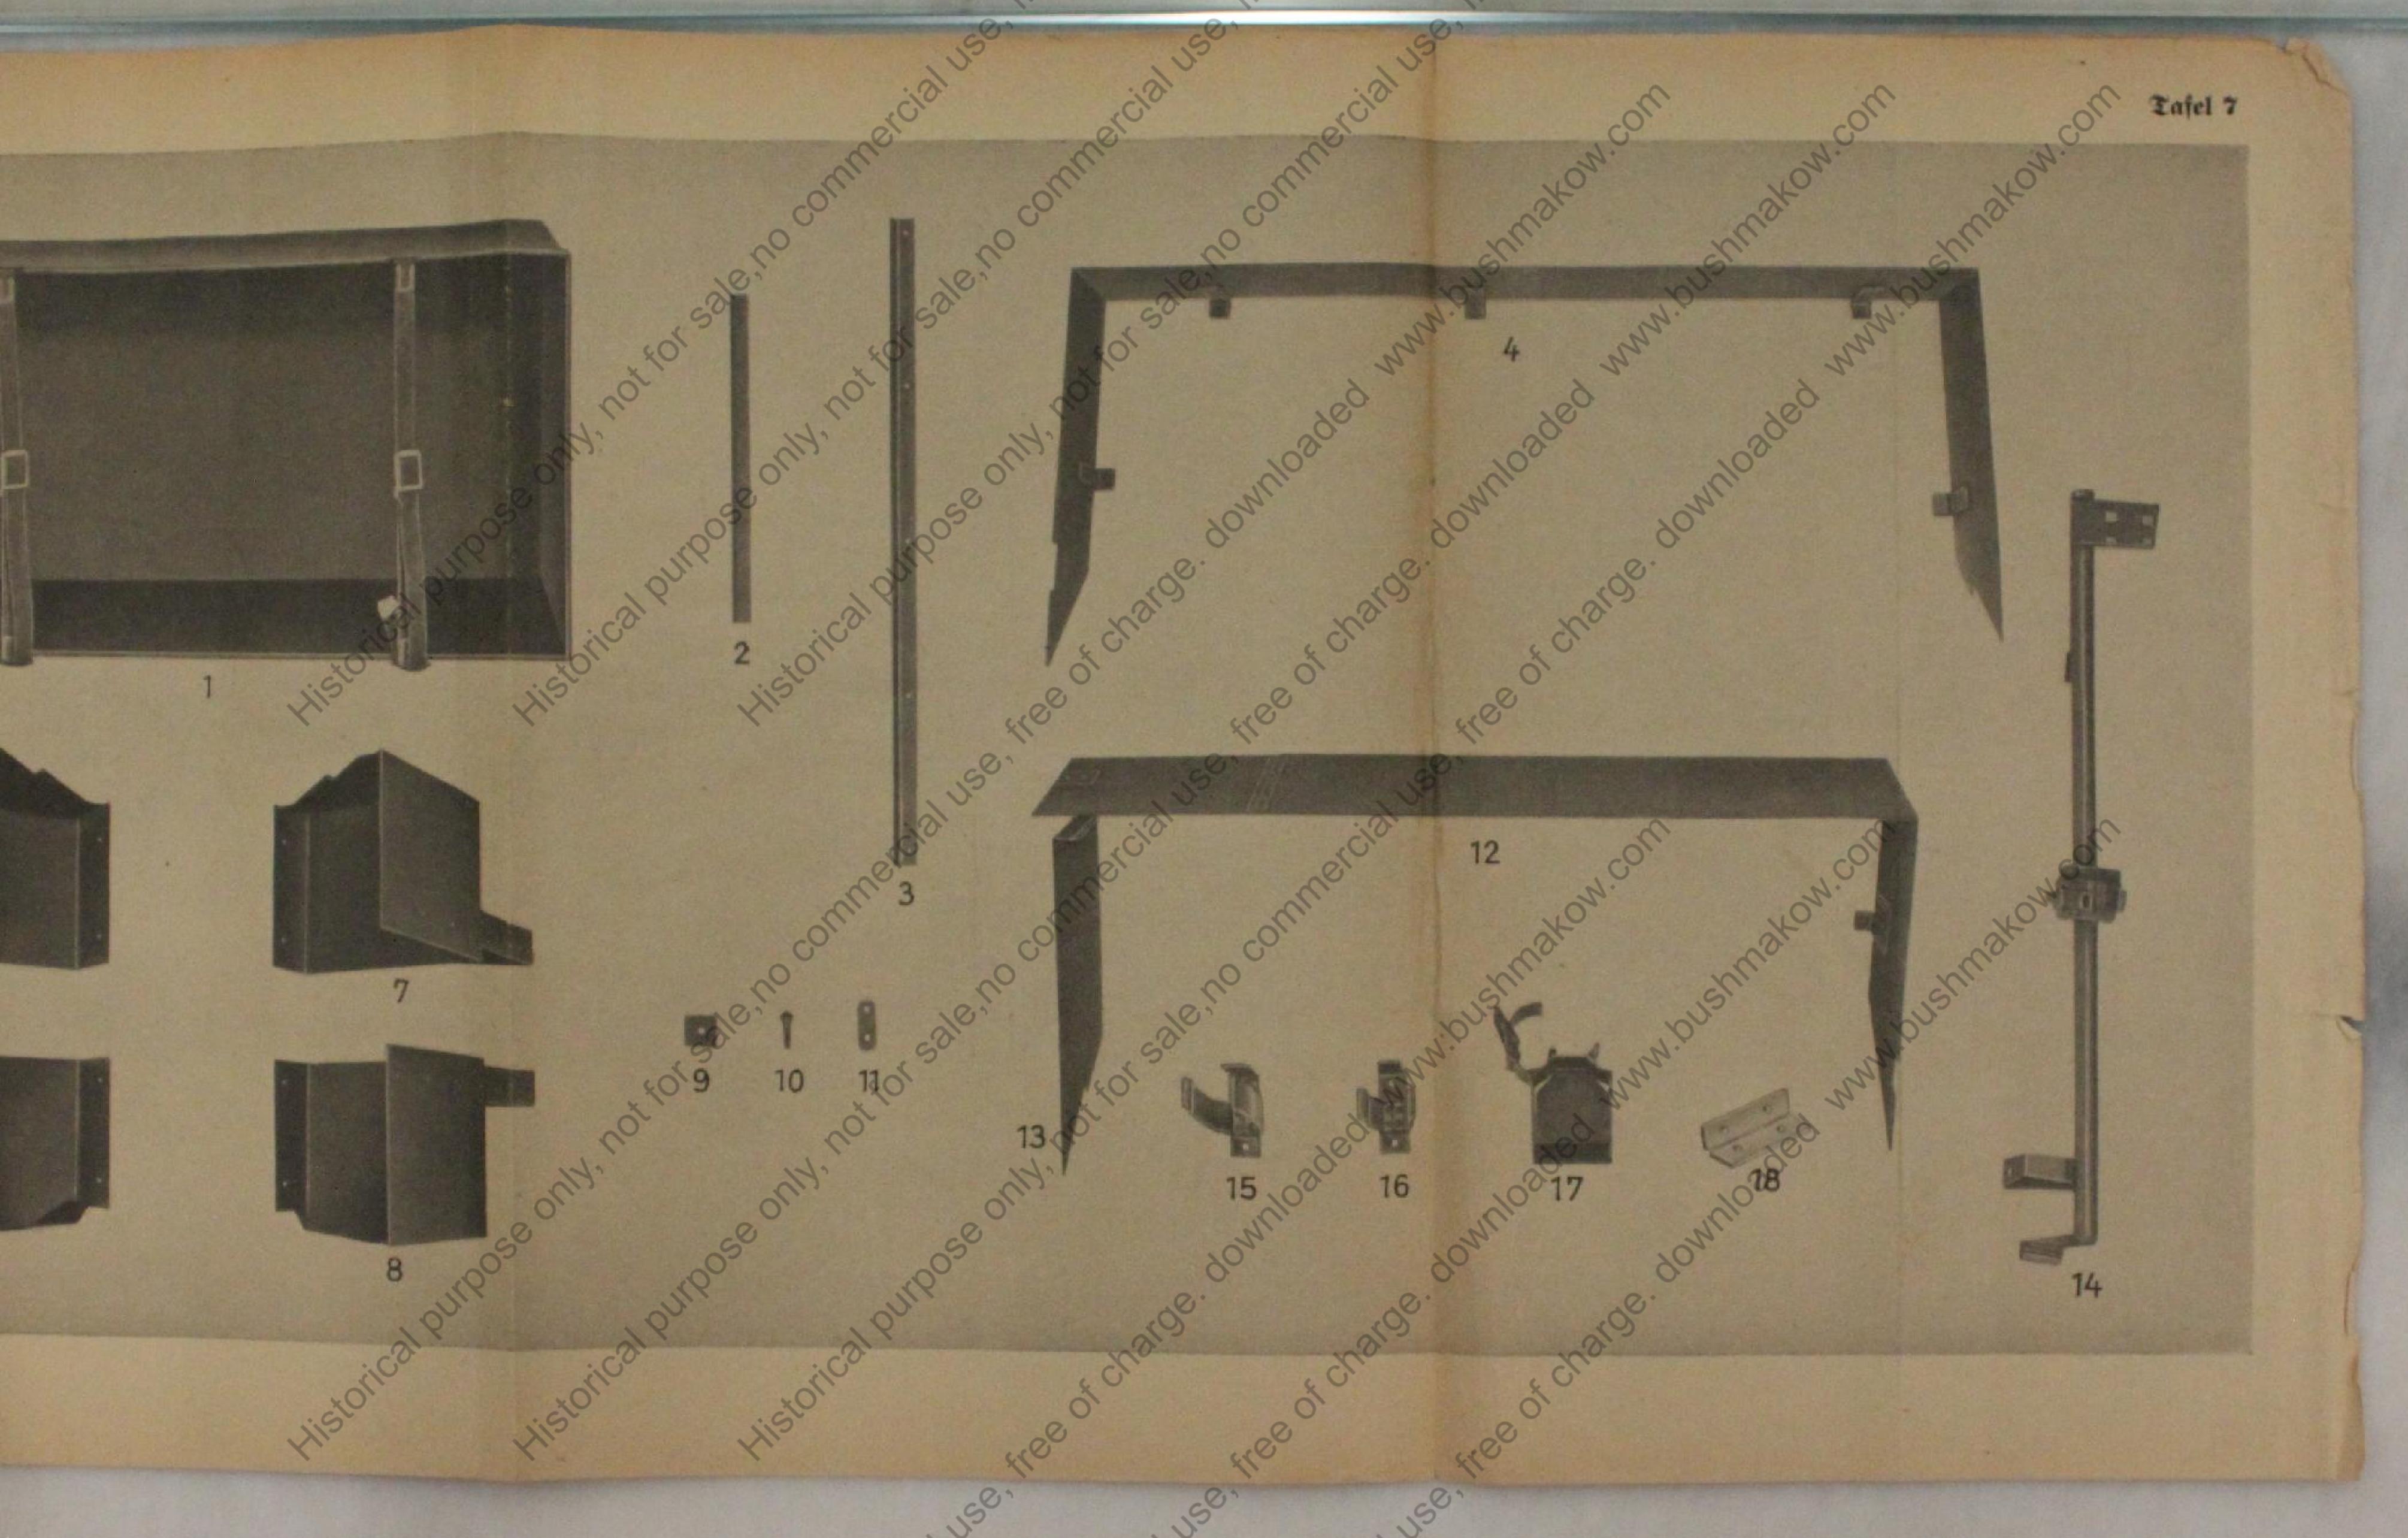

## Noch II. Jusathalter

- - b) für \$3.\$1.\*\$\$\$. nach 3cichug. 021 B 34 052

| and the second                                                           | Carlo Martin Carlo Martin                                                                                                                                                                                                                                             | Service Contraction                                  |                                                                                                  | 0, 0,                                                                                              | , er        |  |  |
|--------------------------------------------------------------------------|-----------------------------------------------------------------------------------------------------------------------------------------------------------------------------------------------------------------------------------------------------------------------|------------------------------------------------------|--------------------------------------------------------------------------------------------------|----------------------------------------------------------------------------------------------------|-------------|--|--|
| Noch I                                                                   | Roch II. Zusathalter<br>d) 1 Sat Befestigungsvorrichtungen sür Pioniergerät Annerica in Annerica auf m. gp. Mannich. Mw. (ZD.Mf3. 251)<br>a) für PiZug nach Zeichug. 021B 34 051 (2010)<br>b) für P3.Vi. Ap. nach Zeichug. 021B 34 052                                |                                                      |                                                                                                  |                                                                                                    |             |  |  |
| Tafel<br>Nr. 7<br>Bild<br>Nr.                                            | Benennung                                                                                                                                                                                                                                                             | Fertigungs-<br>unterlägen                            | Stadie<br>Fohrzeug<br>Rust. A,<br>u. C<br>Vi. Sz. A<br>Bug Nom                                   | B Bemerkungen                                                                                      |             |  |  |
| 2<br>3<br>4<br>5<br>6<br>7<br>8<br>9<br>10<br>11<br>12<br>13<br>14<br>15 | Kasten<br>Berstärtung<br>Schiene<br>Lager, vorbetes<br>Lager, vorbetes<br>Lager, vorbetes<br>Lager, vorbetes<br>Lager, hinteres<br>Swischenstüd<br>Kegeltopsichraube<br>Berlängerung<br>Kastenhälfte<br>Lagerung für MG. 34<br>Halter (Klammer) für Lauf-<br>behälter | 0                                                    |                                                                                                  | <pre> } für tinte Fahr- geugleite } für rechte Fahr- geugleite } für rechte Fahr- geugleite </pre> | and the the |  |  |
| 17 18                                                                    | jchützer<br>Halter für Dreibein, bestehend<br>aus:<br>Berschluß<br>Bintel<br>ben 25. 10. 40<br>ON<br>ON<br>ON<br>ON<br>ON<br>ON<br>ON<br>ON<br>ON<br>ON<br>ON<br>ON<br>ON                                                                                             | 021 D 28279 U 2<br>021 D 28279 U 2<br>021 D 28279 -1 | Solo 1<br>1<br>1<br>1<br>1<br>1<br>1<br>1<br>1<br>1<br>1<br>1<br>1<br>1<br>1<br>1<br>1<br>1<br>1 | des Heeres<br>enamt<br>ung und Prüfung                                                             | alos trais  |  |  |