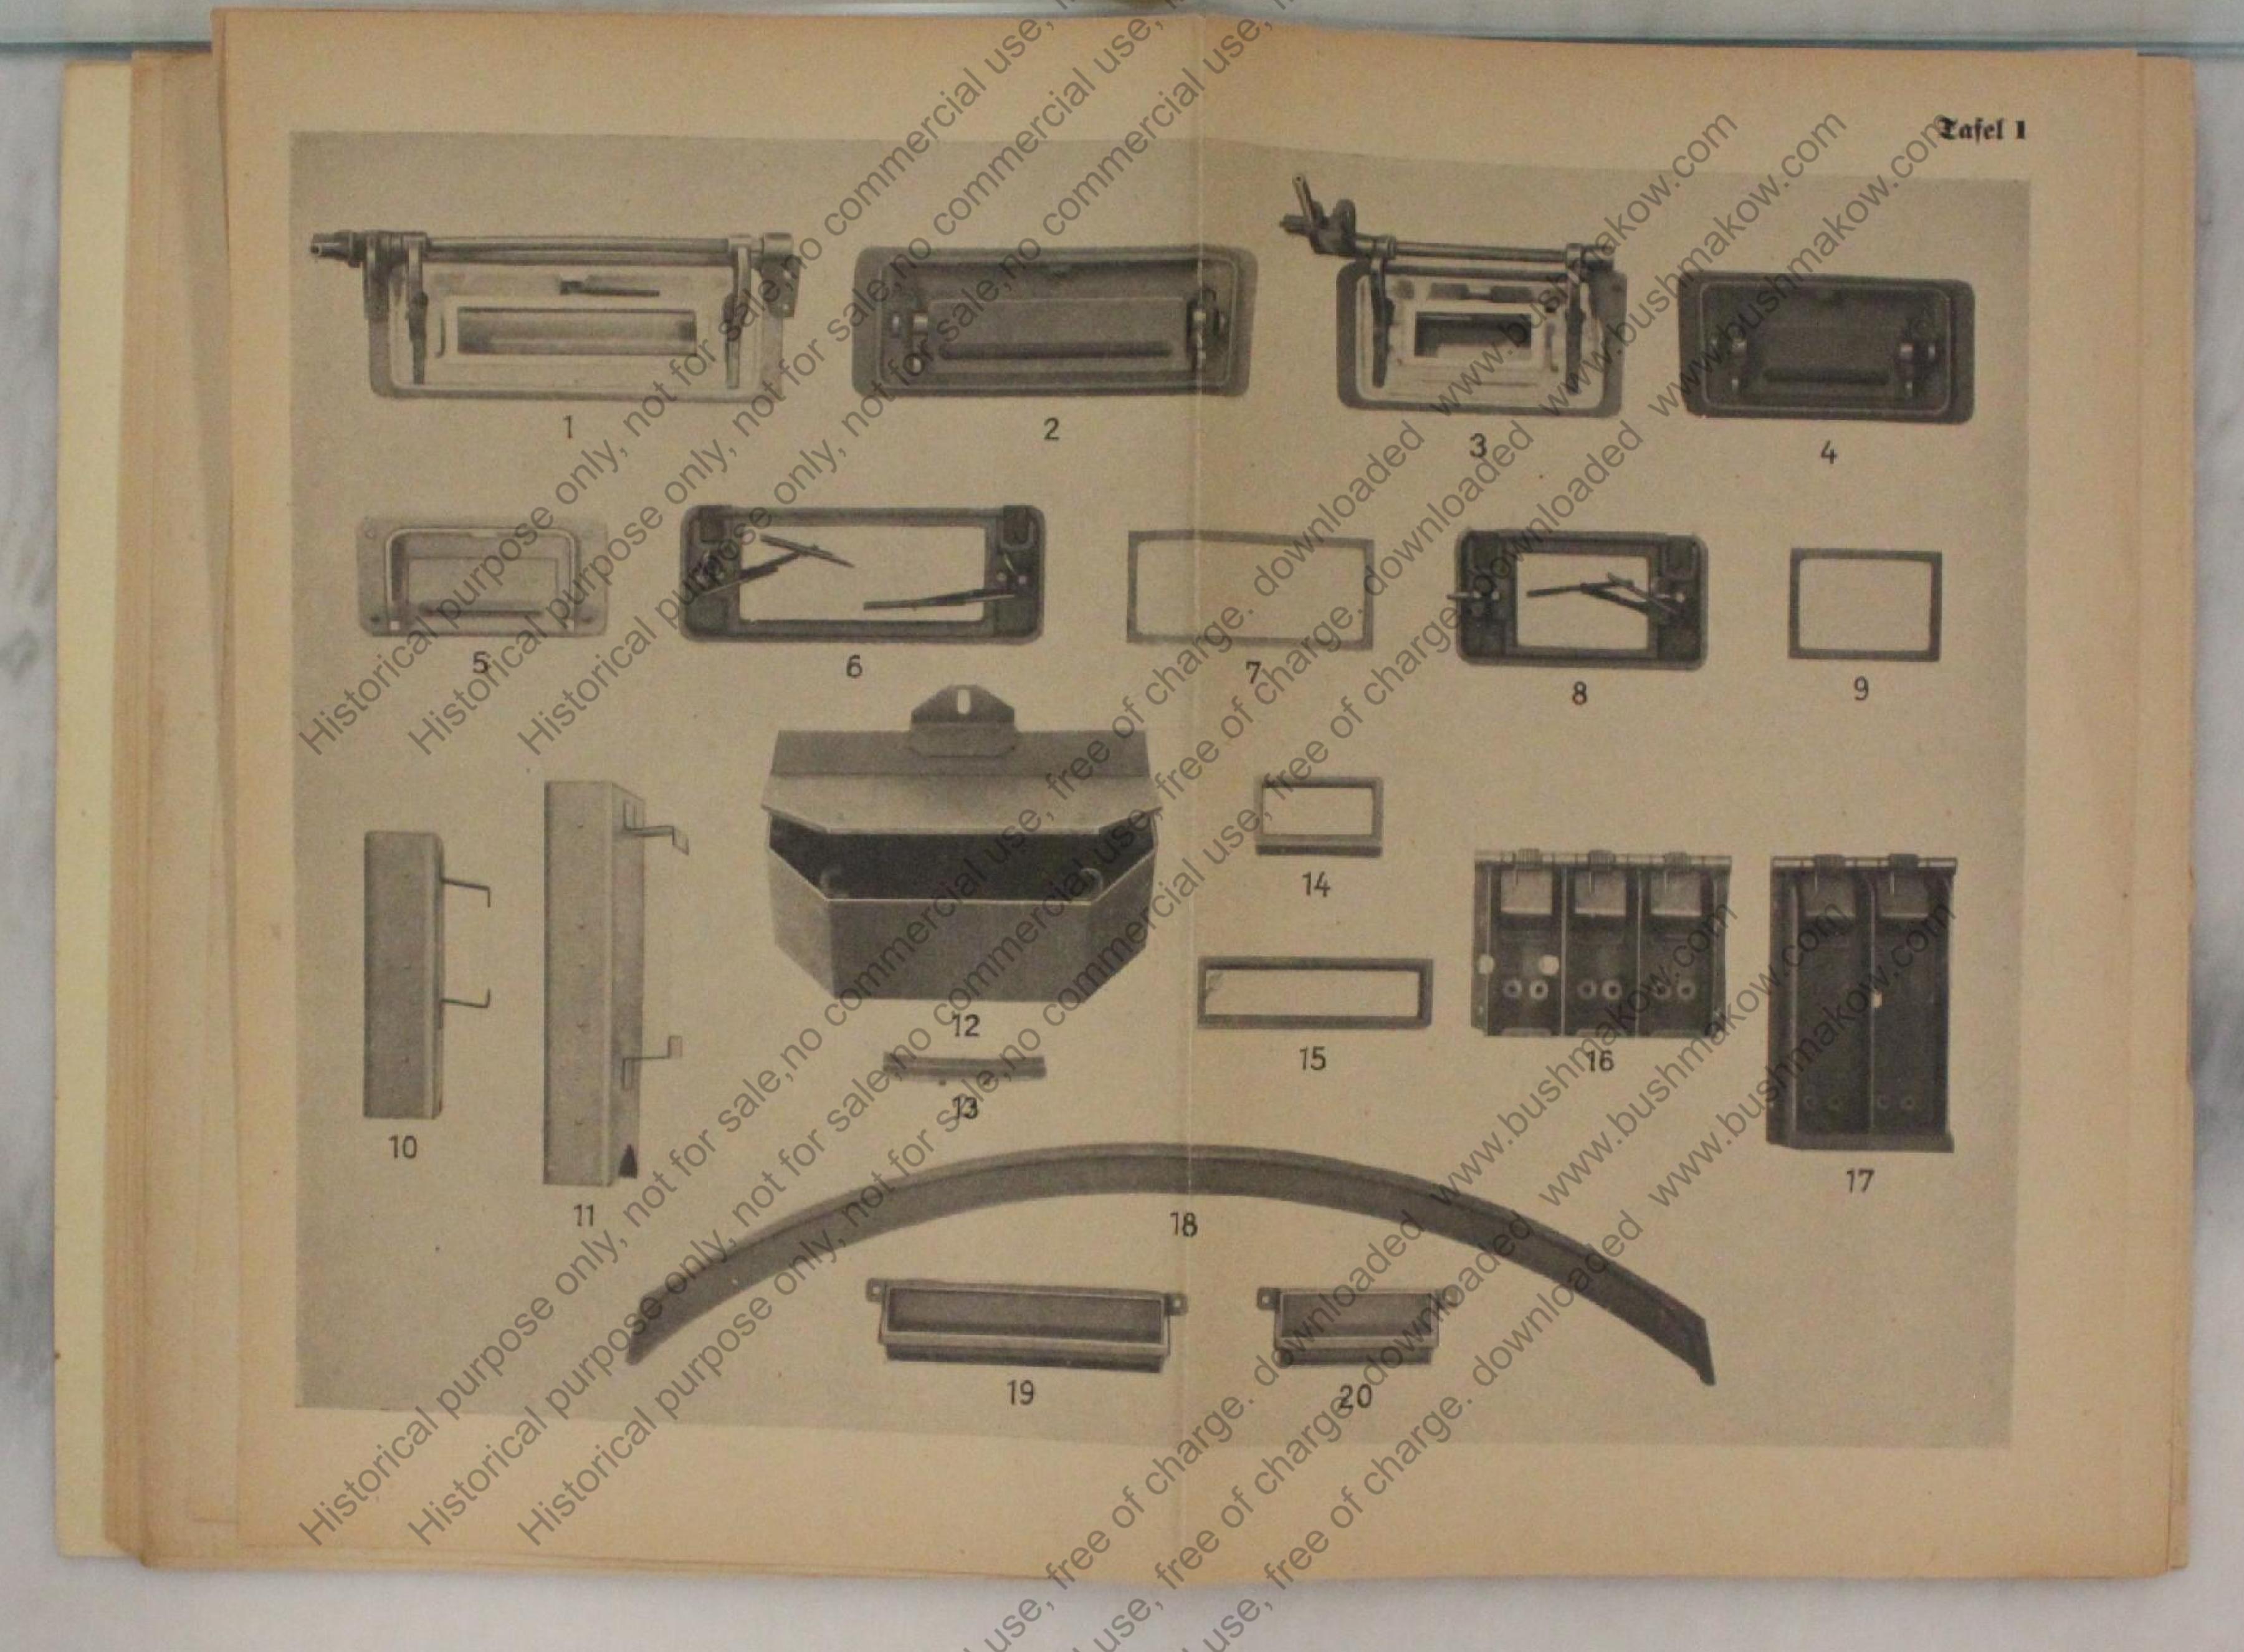

# Borbemerfungen akon.com

igbenennung: m. gr. Mannsch. Mw. (Sd. Kis. 251)

|                                 | 1. Aufbau mit Grundhaltern Ander And |                                                                                                             |                                                                                          |                    |                                                                                                    |                                                                                                                                                                                                                                                                                                                                                                                                                                                                                                                                                                                       |                                                                                                                                                                                                                      |                                   |                                                                                    |
|---------------------------------|--------------------------------------------------------------------------------------------------------------------------------------------------------------------------------------------------------------------------------------------------------------------------------------------------------------------------------------------------------------------------------------------------------------------------------------------------------------------------------------------------------------------------------------------------------------------------------------------------------------------------------------------------------------------------------------------------------------------------------------------------------------------------------------------------------------------------------------------------------------------------------------------------------------------------------------------------------------------------------------------------------------------------------------------------------------------------------------------------------------------------------------------------------------------------------------------------------------------------------------------------------------------------------------------------------------------------------------------------------------------------------------------------------------------------------------------------------------------------------------------------------------------------------------------------------------------------------------------------------------------------------------------------------------------------------------------------------------------------------------------------------------------------------------------------------------------------------------------------------------------------------------------------------------------------------------------------------------------------------------------------------------------------------------------------------------------------------------------------------------------------------|-------------------------------------------------------------------------------------------------------------|------------------------------------------------------------------------------------------|--------------------|----------------------------------------------------------------------------------------------------|---------------------------------------------------------------------------------------------------------------------------------------------------------------------------------------------------------------------------------------------------------------------------------------------------------------------------------------------------------------------------------------------------------------------------------------------------------------------------------------------------------------------------------------------------------------------------------------|----------------------------------------------------------------------------------------------------------------------------------------------------------------------------------------------------------------------|-----------------------------------|------------------------------------------------------------------------------------|
| Tafel<br>Nr. 1<br>Bild<br>Nr.   |                                                                                                                                                                                                                                                                                                                                                                                                                                                                                                                                                                                                                                                                                                                                                                                                                                                                                                                                                                                                                                                                                                                                                                                                                                                                                                                                                                                                                                                                                                                                                                                                                                                                                                                                                                                                                                                                                                                                                                                                                                                                                                                                | Fertigungs                                                                                                  | Fahrag:<br>(Ansj.<br>(A,B u. C)                                                          | Bentortungen       | Tafel<br>Nr. 2<br>Bild<br>Nr.                                                                      | Herromette                                                                                                                                                                                                                                                                                                                                                                                                                                                                                                                                                                            | Fertigunge                                                                                                                                                                                                           | Std. je<br>Tahrzy.<br>Au. B Ausj. | Bemertungen                                                                        |
| 1<br>2<br>3<br>4<br>5<br>6<br>7 | Seitliche Sehflappe, vollin<br>Seitliche Sehflappe<br>Seheinjah<br>Echupjenster lang i. Fohrerjeh-<br>flappe<br>Schirtpflas mit Bummijafkurg,<br>hum Schutzenster lang                                                                                                                                                                                                                                                                                                                                                                                                                                                                                                                                                                                                                                                                                                                                                                                                                                                                                                                                                                                                                                                                                                                                                                                                                                                                                                                                                                                                                                                                                                                                                                                                                                                                                                                                                                                                                                                                                                                                                         | 021 D 34012<br>021 D 34012<br>021 D 34014<br>021 D 34014<br>021 B 34015 U 2                                 | in lid. Nr. 1<br>2<br>in lid. Nr. 3<br>enthalten<br>4<br>2<br>in lid. Nr. 6<br>enthalten | nur bei<br>Ausj. A | A Constant                                                                                         | Halter für M. Rollen, heftehend<br>aus:<br>a) Briff<br>b) Halter<br>Echwenkarm f. Flugsielbeichuß<br>Zurrung (hinten rechts) zum<br>Echwenkarm<br>Zurrung zum Echwenkarm<br>Vanzerichts für MG.<br>Hafter für Gewehre<br>Hafter für Gewehr, bestehend<br>aus:<br>Aufnahme (für Gewehr)                                                                                                                                                                                                                                                                                                | 021 D 37610 U20<br>021 E 37610 U 21<br>021 B 28288, SL1<br>021 D 28288 U 4<br>021 C 28288 U 3<br>021 B 37614<br>021 C 36556 U 1                                                                                      | 1 1                               |                                                                                    |
| 18<br>19                        | (70×270×54)<br>Halter für 3 Schutzgläfer, kurze<br>Halter für 2 Schutzgläfer, lange<br>Spannleiste für Verdeck                                                                                                                                                                                                                                                                                                                                                                                                                                                                                                                                                                                                                                                                                                                                                                                                                                                                                                                                                                                                                                                                                                                                                                                                                                                                                                                                                                                                                                                                                                                                                                                                                                                                                                                                                                                                                                                                                                                                                                                                                 | 021 E 34016 U 2<br>021 B 28280 U 22<br>021 B 28280 U 20<br>021 B 28279 U 31<br>021 E 8955 U 7<br>021 D 8991 | enthalten                                                                                | KI -               | 10° (19°)<br>10° (19°)<br>10° (10°)<br>11°<br>12°<br>13°<br>14°<br>15°<br>16°<br>17°<br>18°<br>19° | Lagerung (für Gewehr)<br>Halter für MP. 38, bestehend<br>aus:<br>a) Lager<br>b) Halter<br>Halter für Berdedipriegel<br>Halter für Gasmaste<br>Berjchluftlager f. Brechstange (M<br>Andrehturdel<br>Berjchluftlager f. Kreuzharde und<br>Azt<br>Berjchluftlager f. Spaten<br>Berjchluftlager f. Spaten<br>Berjchluftlager f. Spaten<br>Berjchluftlager f. Spaten<br>Derjchluftlager f. Spaten<br>Unter Sisbant<br>L.Schiene (15 (D×2), 355 Ig.,<br>sum Halter f. Batronentaften<br>(unter Sisbant)<br>L.Schiene (15 (D×2), 355 Ig.,<br>sum Halter f. Batronentaften<br>(unter Sisbant) | 021 E 16000 U 1<br>021 E 37610 U 2<br>021 D 37610 U 3<br>021 E 28279 U 39<br>091 C 9249 U 25<br>021 E 28282 U 19<br>021 D 28282 U 20<br>021 D 28282 U 21<br>021 E 28282 U 22<br>021 F 28281 - 72<br>021 F 28281 - 77 |                                   | Palter f. 1 DR B 38<br>fann bei Rusf.<br>A u. B nach-<br>trägl.eingebaus<br>werben |
| 6                               | Historical purposition                                                                                                                                                                                                                                                                                                                                                                                                                                                                                                                                                                                                                                                                                                                                                                                                                                                                                                                                                                                                                                                                                                                                                                                                                                                                                                                                                                                                                                                                                                                                                                                                                                                                                                                                                                                                                                                                                                                                                                                                                                                                                                         | s our                                                                                                       |                                                                                          |                    |                                                                                                    | Behälter f. Atemschlauch                                                                                                                                                                                                                                                                                                                                                                                                                                                                                                                                                              | 021—28291—4<br>021 D 34040 U 4<br>021 D 34040 U 3                                                                                                                                                                    | 4 4 1 1 1 1                       |                                                                                    |
|                                 |                                                                                                                                                                                                                                                                                                                                                                                                                                                                                                                                                                                                                                                                                                                                                                                                                                                                                                                                                                                                                                                                                                                                                                                                                                                                                                                                                                                                                                                                                                                                                                                                                                                                                                                                                                                                                                                                                                                                                                                                                                                                                                                                |                                                                                                             |                                                                                          | y y                | JS.                                                                                                |                                                                                                                                                                                                                                                                                                                                                                                                                                                                                                                                                                                       |                                                                                                                                                                                                                      |                                   |                                                                                    |