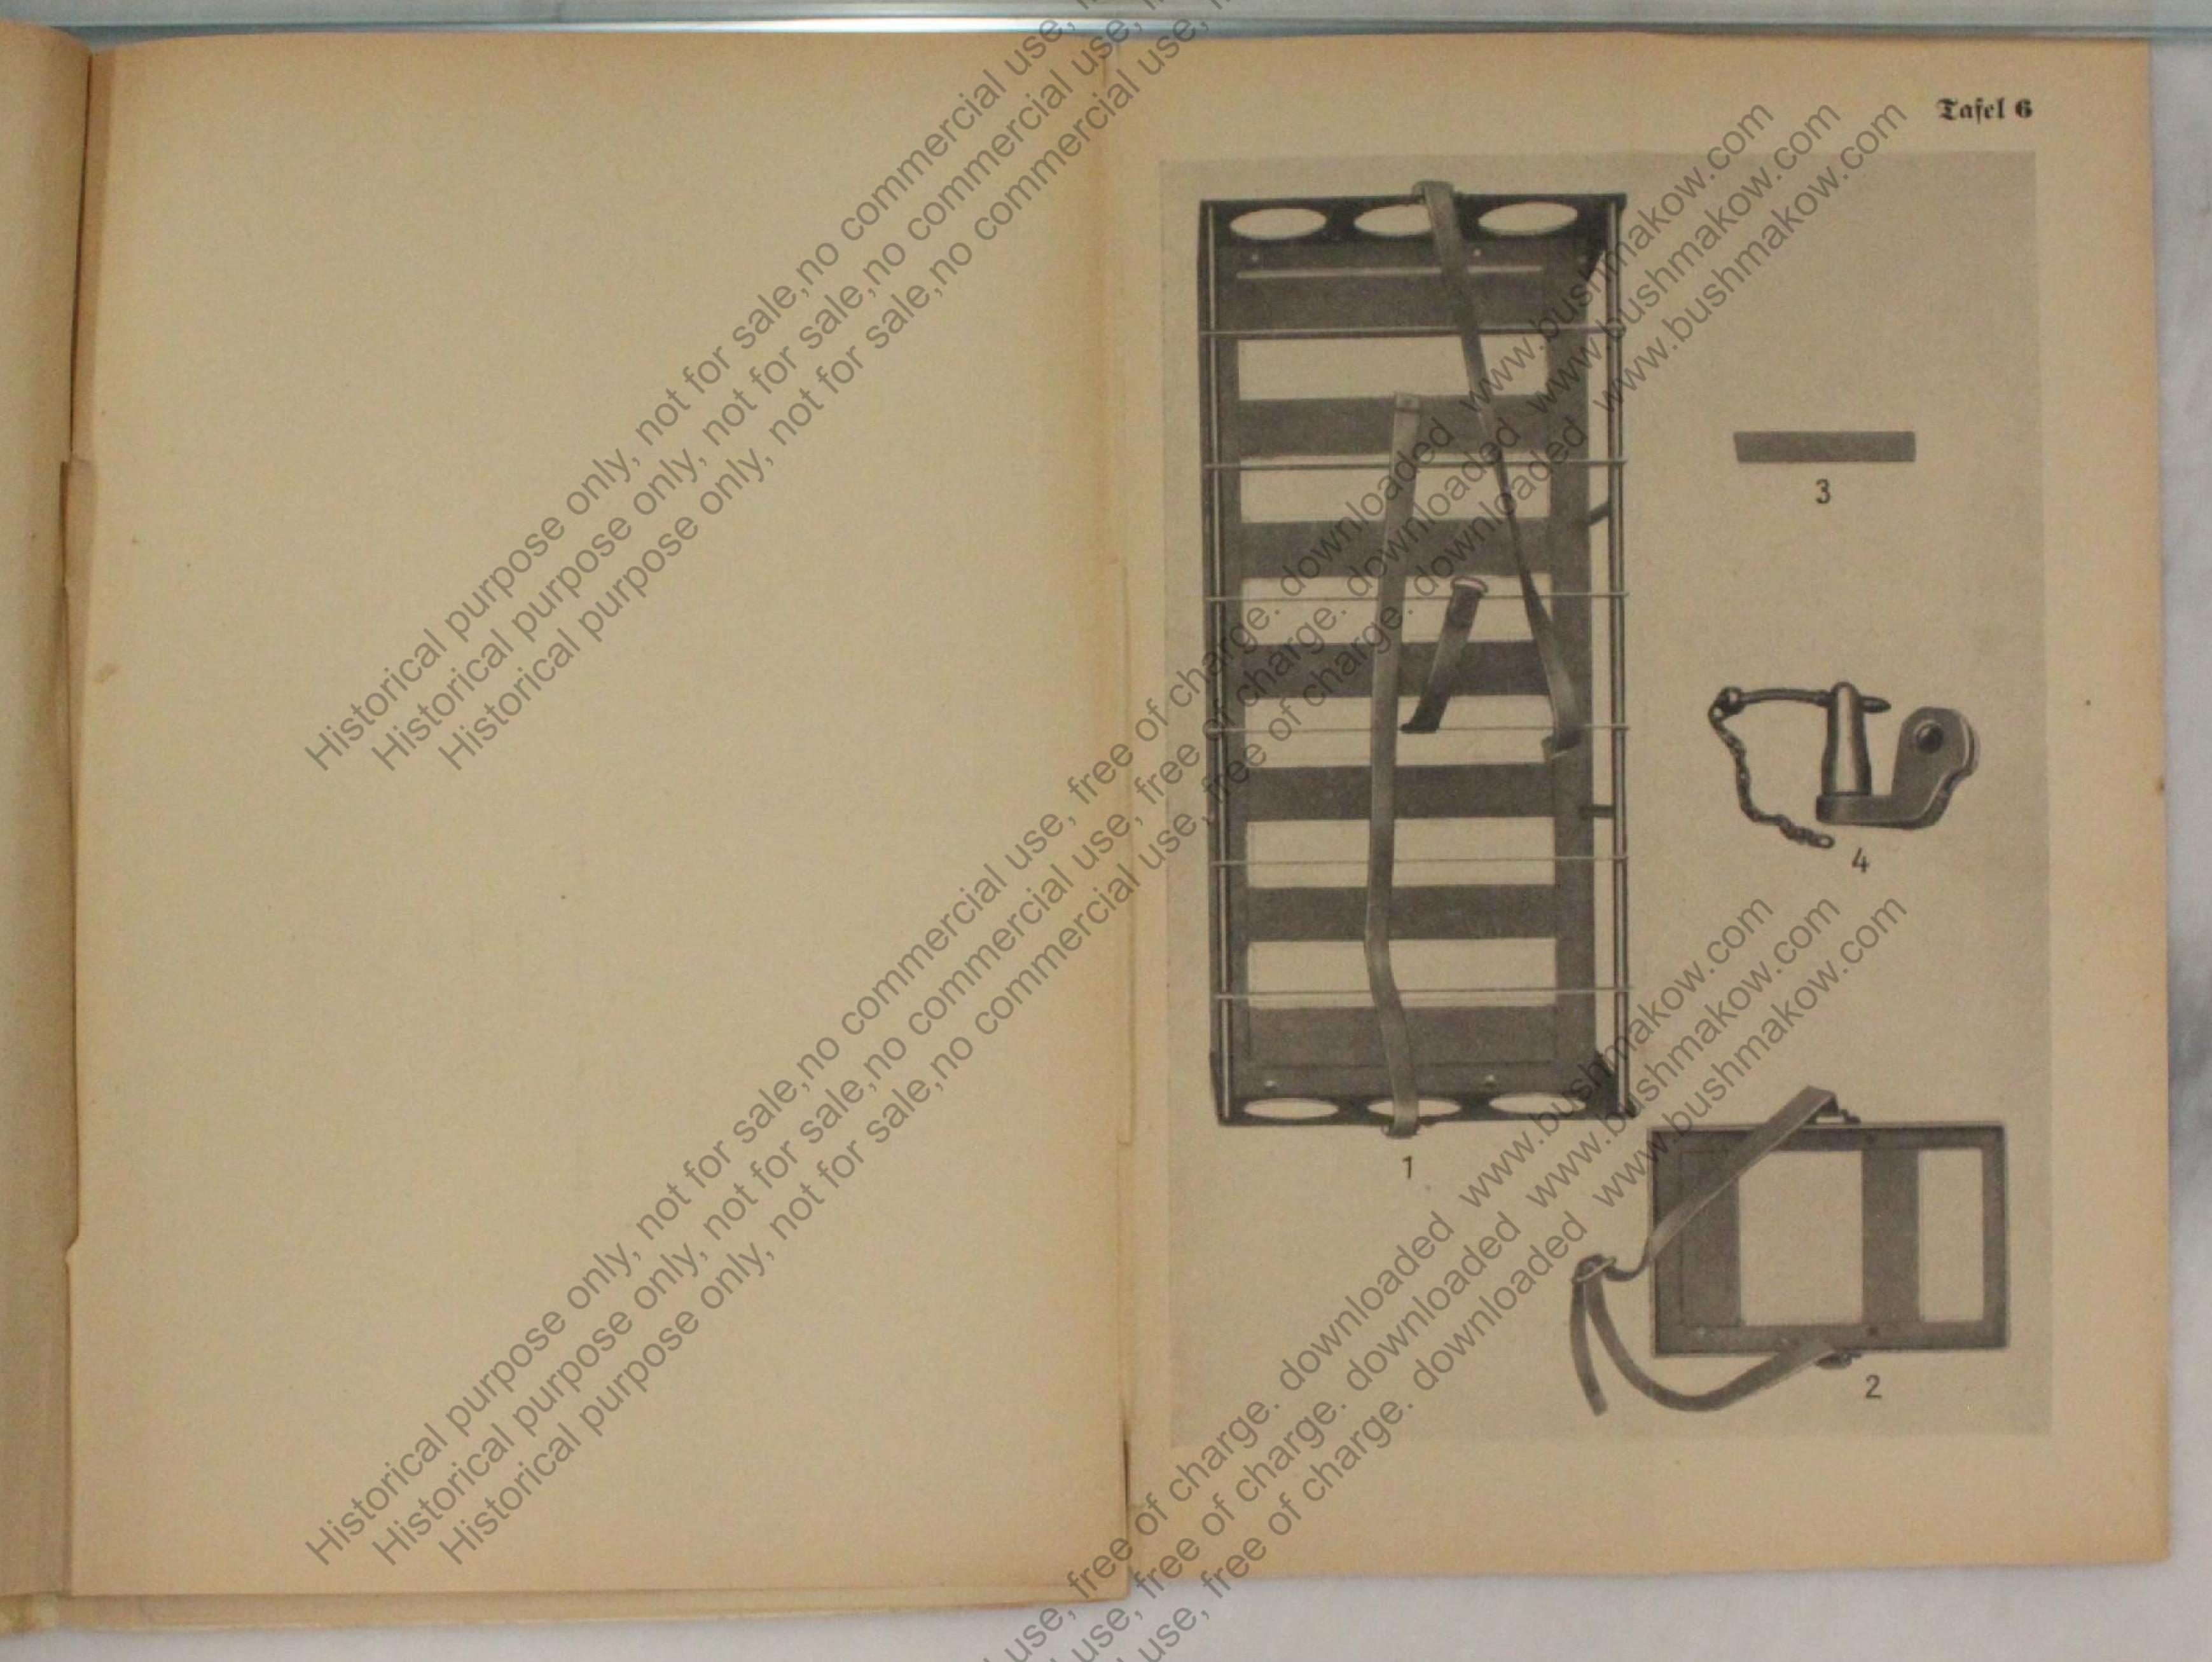

.

9

| or les de                     | the time leeberraces and                               | 5            |
|-------------------------------|--------------------------------------------------------|--------------|
| Tafel<br>Nr. 5<br>Bild<br>Nr. | Benennung                                              | Fertigunge   |
| 1                             | Halter für Tragevorrichung<br>(l. Gr. W.) und Zweibein | 021 - 34059  |
|                               | (J. Gr. 题.) 、(? 、(?                                    | 9            |
| 2                             | Stützwinkel jör Zweibein                               | 021 34061    |
| 3                             | Halter für Tragevorrichtung                            | 221 - 34060  |
| 4                             | Halter für Rohr, vorderer                              | 021 - 34060  |
| 4a                            | Halter für Rolle hinterer                              | 021 - 34060  |
| 5                             | vorrichtung                                            | 021 — 34059  |
| 6                             | HatrRaft. 34)                                          | 021 - 34060  |
| 7                             | Haltegurt für Bodenplatte                              | 021 - 34060  |
| 7a                            | Haltegurt für Zweibein                                 | 021 34059    |
| 8                             | Haltegurt (zweiteilig) für zwei<br>Munitionstäften     | 021 — 34061  |
| 9                             | Gestell für 3 MunRäften                                | 021 - 34061  |
| 10                            | Gestell für 4 MunRäften                                | 021 - 34061  |
|                               | Bleffell für 7 Man "Daften liebe                       | 021C 37630 U |
|                               |                                                        | No to to     |
| 10                            | Infel 6, Bild 1                                        | one of       |