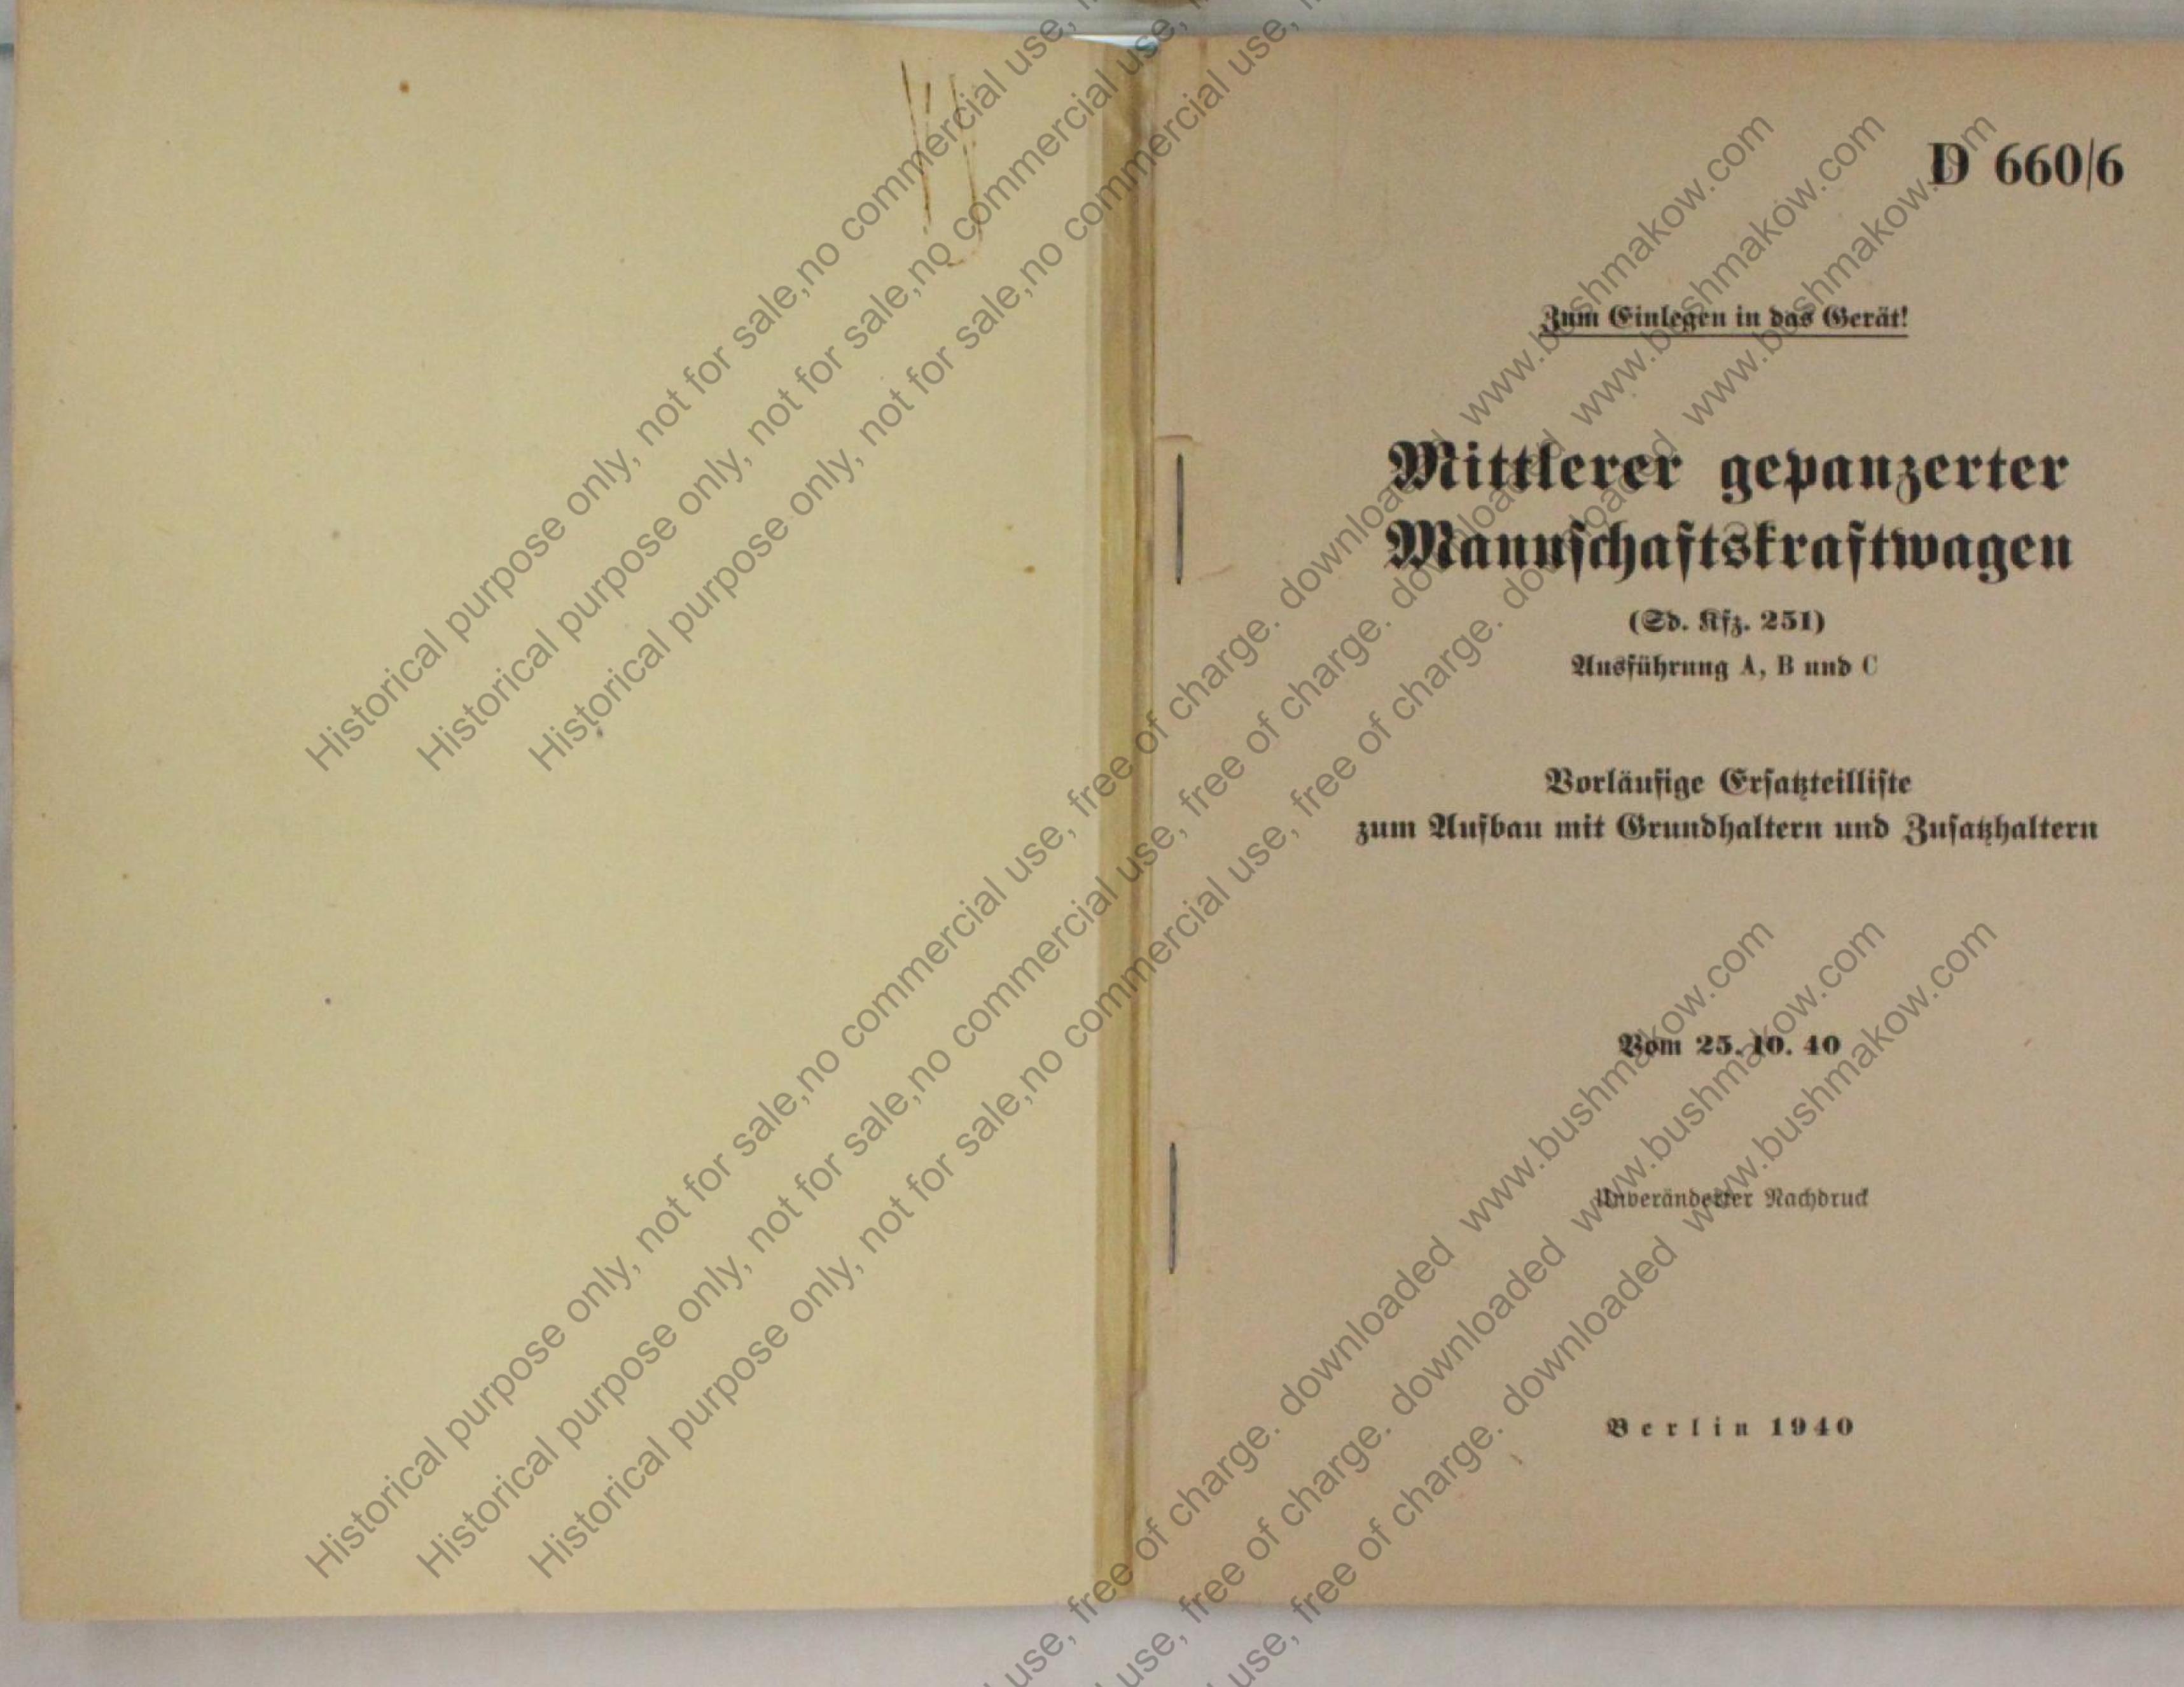

## Mittlerer gepanzerter munden

S

(Ed. Rfz. 251) 0.. Ausführung A, B und C

400 Vorläufige Ersatzteilliste zum Aufbau mit Grundhaltern und Zusatzhaltern

Vom 25, 10, 40

Unveränderter Rachdruck

erlin 1940

Gedruckt dei der Ernst Steiniger Druck und Berlagsanstalt