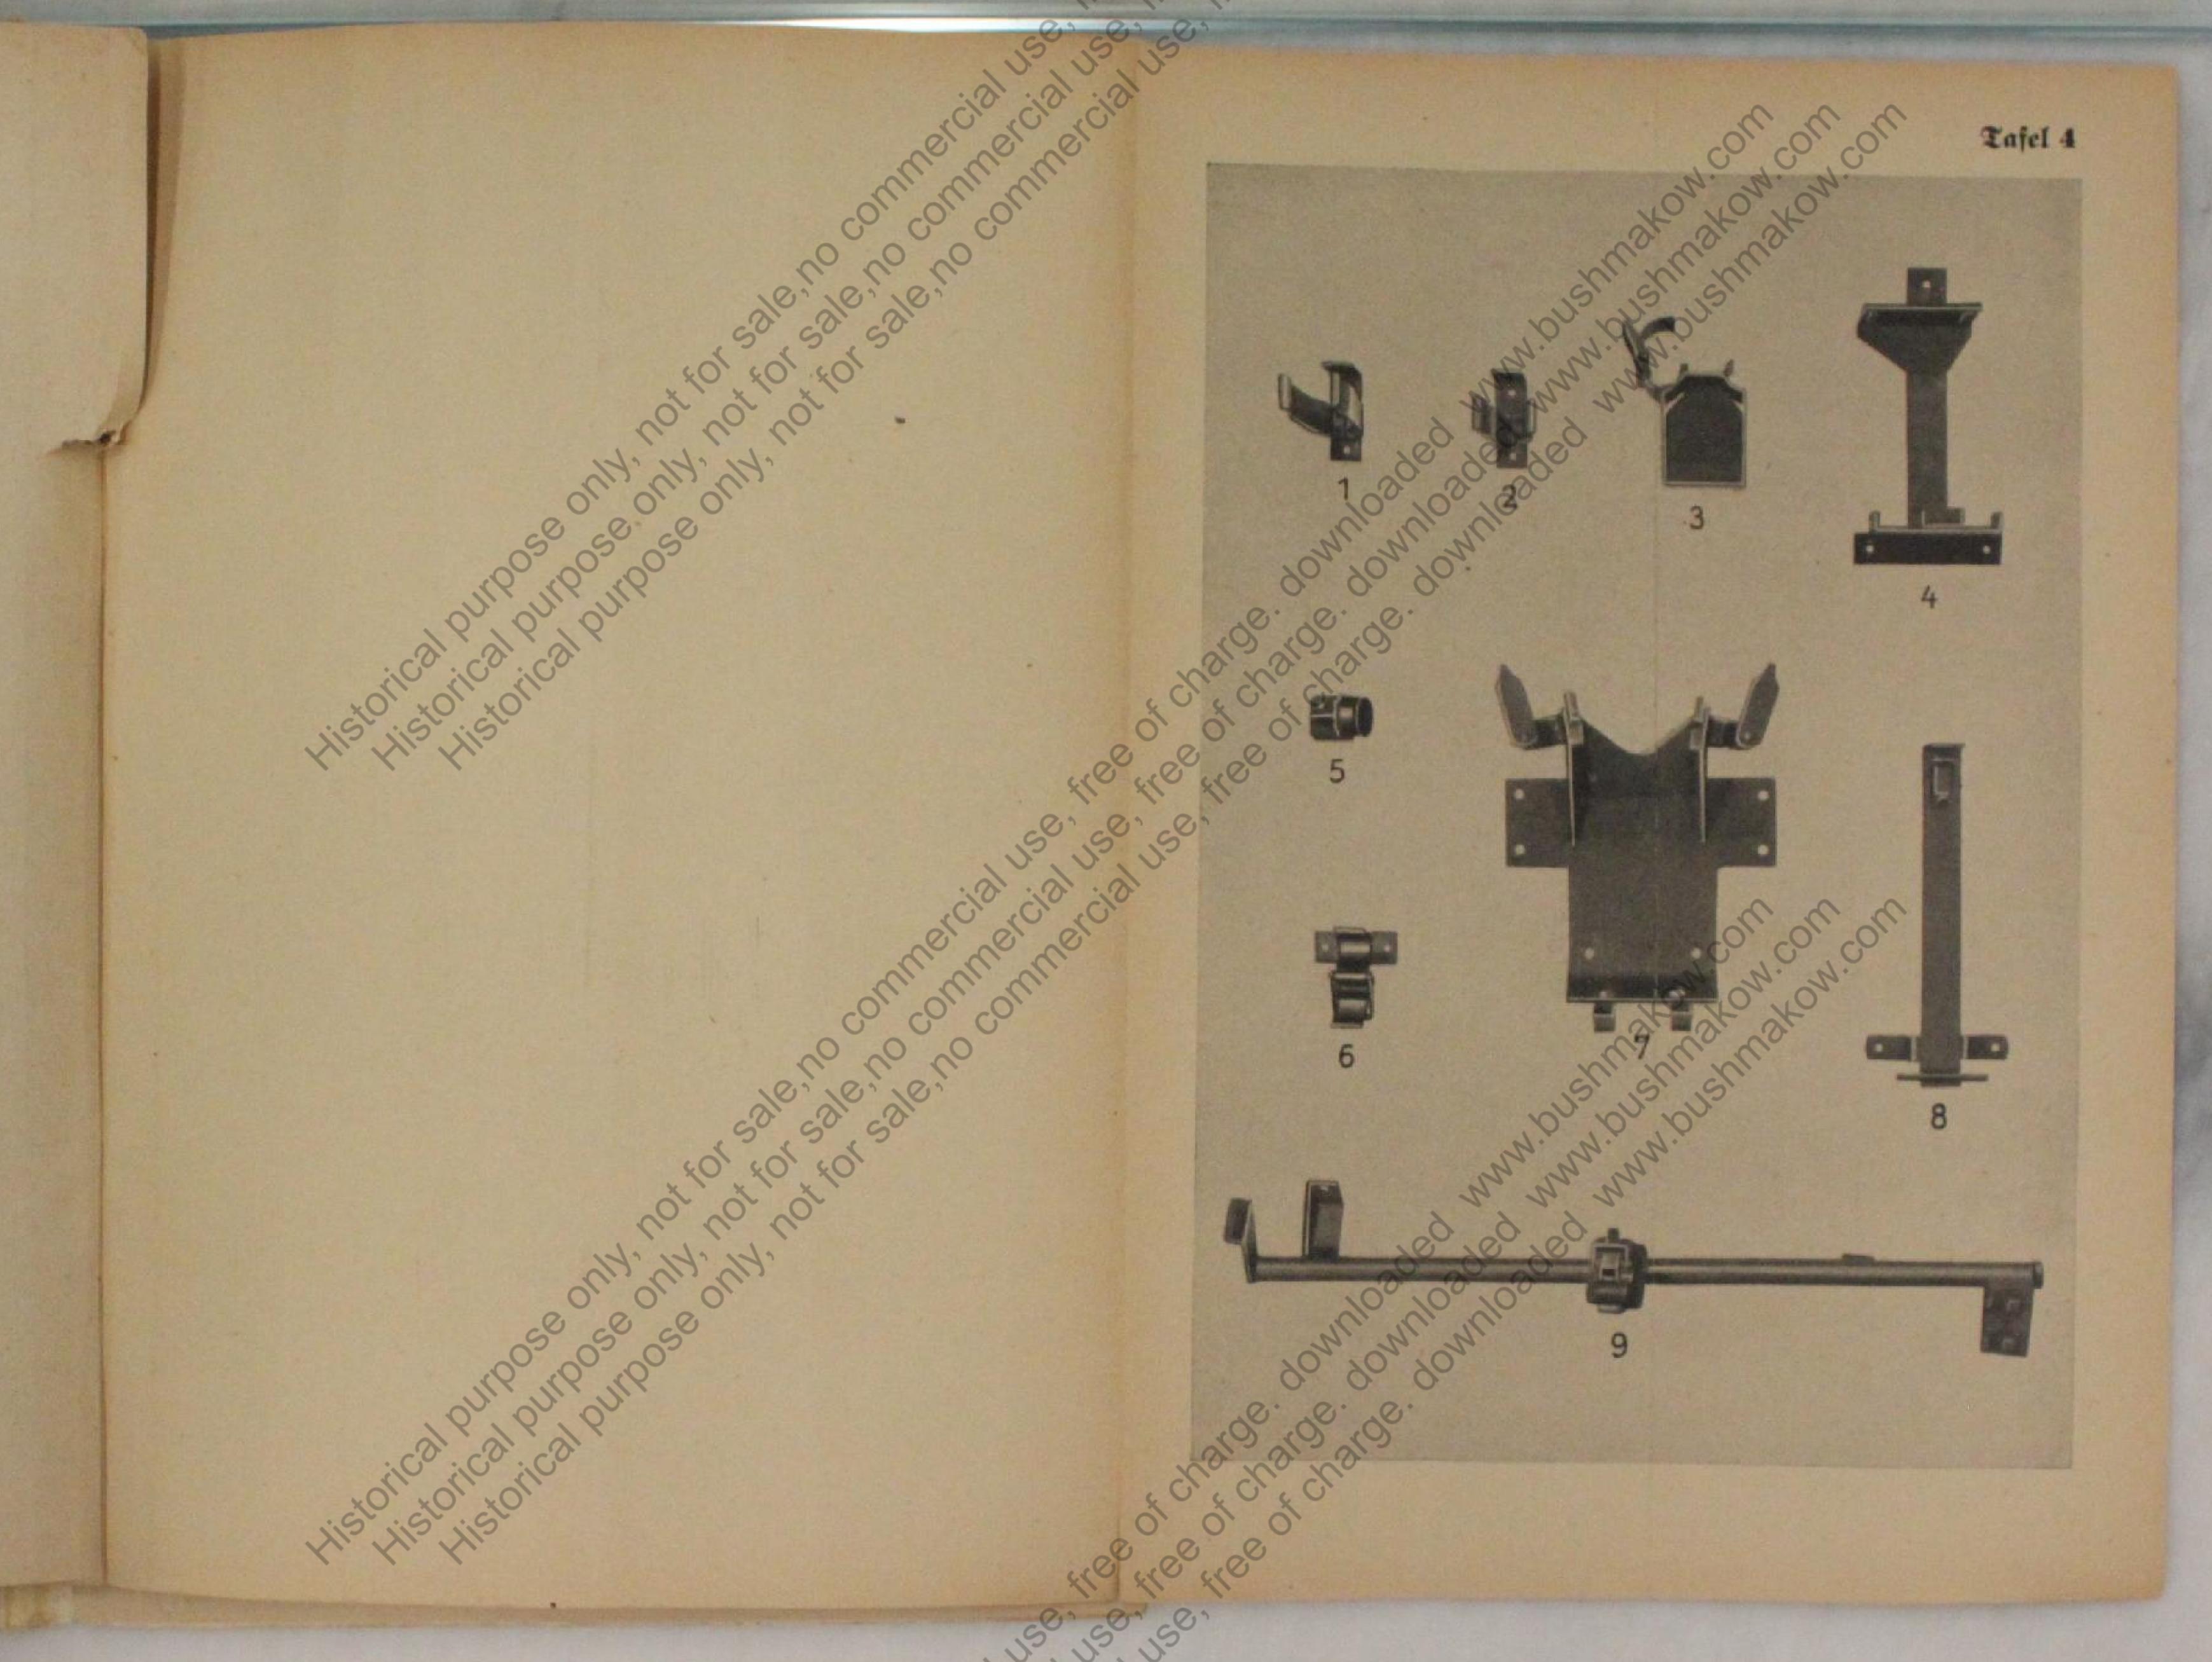

# Borbemerfungen akon.com

igbenennung: m. gr. Mannsch. Mw. (Sd. Kis. 251)

|                                 | 1. Aufbau mit Grundhaltern Ander And |                                                                                                             |                                                                                          |                    |                                                                                                    |                                                                                                                                                                                                                                                                                                                                                                                                                                                                                                                                                                                       |                                                                                                                                                                                                                      |                                   |                                                                                    |
|---------------------------------|--------------------------------------------------------------------------------------------------------------------------------------------------------------------------------------------------------------------------------------------------------------------------------------------------------------------------------------------------------------------------------------------------------------------------------------------------------------------------------------------------------------------------------------------------------------------------------------------------------------------------------------------------------------------------------------------------------------------------------------------------------------------------------------------------------------------------------------------------------------------------------------------------------------------------------------------------------------------------------------------------------------------------------------------------------------------------------------------------------------------------------------------------------------------------------------------------------------------------------------------------------------------------------------------------------------------------------------------------------------------------------------------------------------------------------------------------------------------------------------------------------------------------------------------------------------------------------------------------------------------------------------------------------------------------------------------------------------------------------------------------------------------------------------------------------------------------------------------------------------------------------------------------------------------------------------------------------------------------------------------------------------------------------------------------------------------------------------------------------------------------------|-------------------------------------------------------------------------------------------------------------|------------------------------------------------------------------------------------------|--------------------|----------------------------------------------------------------------------------------------------|---------------------------------------------------------------------------------------------------------------------------------------------------------------------------------------------------------------------------------------------------------------------------------------------------------------------------------------------------------------------------------------------------------------------------------------------------------------------------------------------------------------------------------------------------------------------------------------|----------------------------------------------------------------------------------------------------------------------------------------------------------------------------------------------------------------------|-----------------------------------|------------------------------------------------------------------------------------|
| Tafel<br>Nr. 1<br>Bild<br>Nr.   |                                                                                                                                                                                                                                                                                                                                                                                                                                                                                                                                                                                                                                                                                                                                                                                                                                                                                                                                                                                                                                                                                                                                                                                                                                                                                                                                                                                                                                                                                                                                                                                                                                                                                                                                                                                                                                                                                                                                                                                                                                                                                                                                | Fertigungs                                                                                                  | Fahrag:<br>(Ansj.<br>(A,B u. C)                                                          | Bentortungen       | Tafel<br>Nr. 2<br>Bild<br>Nr.                                                                      | Herromette                                                                                                                                                                                                                                                                                                                                                                                                                                                                                                                                                                            | Fertigunge                                                                                                                                                                                                           | Std. je<br>Tahrzy.<br>Au. B Ausj. | Bemertungen                                                                        |
| 1<br>2<br>3<br>4<br>5<br>6<br>7 | Seitliche Sehflappe, vollin<br>Seitliche Sehflappe<br>Seheinjah<br>Echupjenster lang i. Fohrerjeh-<br>flappe<br>Schirtpflas mit Bummijafkurg,<br>hum Schutzenster lang                                                                                                                                                                                                                                                                                                                                                                                                                                                                                                                                                                                                                                                                                                                                                                                                                                                                                                                                                                                                                                                                                                                                                                                                                                                                                                                                                                                                                                                                                                                                                                                                                                                                                                                                                                                                                                                                                                                                                         | 021 D 34012<br>021 D 34012<br>021 D 34014<br>021 D 34014<br>021 B 34015 U 2                                 | in lid. Nr. 1<br>2<br>in lid. Nr. 3<br>enthalten<br>4<br>2<br>in lid. Nr. 6<br>enthalten | nur bei<br>Ausj. A | A Constant                                                                                         | Halter für M. Rollen, heftehend<br>aus:<br>a) Briff<br>b) Halter<br>Echwenkarm f. Flugsielbeichuß<br>Zurrung (hinten rechts) zum<br>Echwenkarm<br>Zurrung zum Echwenkarm<br>Vanzerichts für MG.<br>Hafter für Gewehre<br>Hafter für Gewehr, bestehend<br>aus:<br>Aufnahme (für Gewehr)                                                                                                                                                                                                                                                                                                | 021 D 37610 U20<br>021 E 37610 U 21<br>021 B 28288, SL1<br>021 D 28288 U 4<br>021 C 28288 U 3<br>021 B 37614<br>021 C 36556 U 1                                                                                      | 1 1                               |                                                                                    |
| 18<br>19                        | (70×270×54)<br>Halter für 3 Schutzgläfer, kurze<br>Halter für 2 Schutzgläfer, lange<br>Spannleiste für Verdeck                                                                                                                                                                                                                                                                                                                                                                                                                                                                                                                                                                                                                                                                                                                                                                                                                                                                                                                                                                                                                                                                                                                                                                                                                                                                                                                                                                                                                                                                                                                                                                                                                                                                                                                                                                                                                                                                                                                                                                                                                 | 021 E 34016 U 2<br>021 B 28280 U 22<br>021 B 28280 U 20<br>021 B 28279 U 31<br>021 E 8955 U 7<br>021 D 8991 | enthalten                                                                                | KI -               | 10° (19°)<br>10° (19°)<br>10° (10°)<br>11°<br>12°<br>13°<br>14°<br>15°<br>16°<br>17°<br>18°<br>19° | Lagerung (für Gewehr)<br>Halter für MP. 38, bestehend<br>aus:<br>a) Lager<br>b) Halter<br>Halter für Berdedipriegel<br>Halter für Gasmaste<br>Berjchluftlager f. Brechstange (M<br>Andrehturdel<br>Berjchluftlager f. Kreuzharde und<br>Azt<br>Berjchluftlager f. Spaten<br>Berjchluftlager f. Spaten<br>Berjchluftlager f. Spaten<br>Berjchluftlager f. Spaten<br>Derjchluftlager f. Spaten<br>Unter Sisbant<br>L.Schiene (15 (D×2), 355 Ig.,<br>sum Halter f. Batronentaften<br>(unter Sisbant)<br>L.Schiene (15 (D×2), 355 Ig.,<br>sum Halter f. Batronentaften<br>(unter Sisbant) | 021 E 16000 U 1<br>021 E 37610 U 2<br>021 D 37610 U 3<br>021 E 28279 U 39<br>091 C 9249 U 25<br>021 E 28282 U 19<br>021 D 28282 U 20<br>021 D 28282 U 21<br>021 E 28282 U 22<br>021 F 28281 - 72<br>021 F 28281 - 77 |                                   | Palter f. 1 DR B 38<br>fann bei Rusf.<br>A u. B nach-<br>trägl.eingebaus<br>werben |
| 6                               | Historical purposition                                                                                                                                                                                                                                                                                                                                                                                                                                                                                                                                                                                                                                                                                                                                                                                                                                                                                                                                                                                                                                                                                                                                                                                                                                                                                                                                                                                                                                                                                                                                                                                                                                                                                                                                                                                                                                                                                                                                                                                                                                                                                                         | s our                                                                                                       |                                                                                          |                    |                                                                                                    | Behälter f. Atemschlauch                                                                                                                                                                                                                                                                                                                                                                                                                                                                                                                                                              | 021—28291—4<br>021 D 34040 U 4<br>021 D 34040 U 3                                                                                                                                                                    | 4 4 1 1 1 1                       |                                                                                    |
|                                 |                                                                                                                                                                                                                                                                                                                                                                                                                                                                                                                                                                                                                                                                                                                                                                                                                                                                                                                                                                                                                                                                                                                                                                                                                                                                                                                                                                                                                                                                                                                                                                                                                                                                                                                                                                                                                                                                                                                                                                                                                                                                                                                                |                                                                                                             |                                                                                          | y y                | JS.                                                                                                |                                                                                                                                                                                                                                                                                                                                                                                                                                                                                                                                                                                       |                                                                                                                                                                                                                      |                                   |                                                                                    |